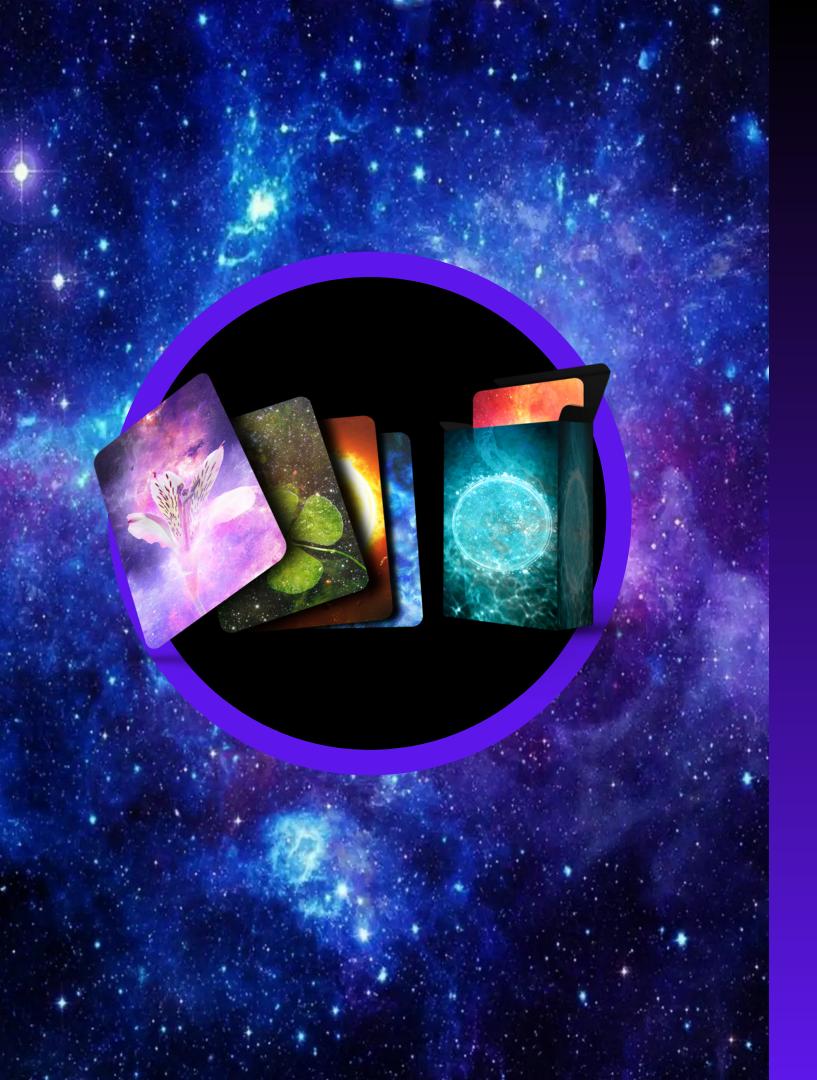

### CARD DECK DESIGN

TYPES

TAROT LENORMAND ORACLE POKER TCG PATIENCE ROMMÉ UNO SPECIAL CARD DECK