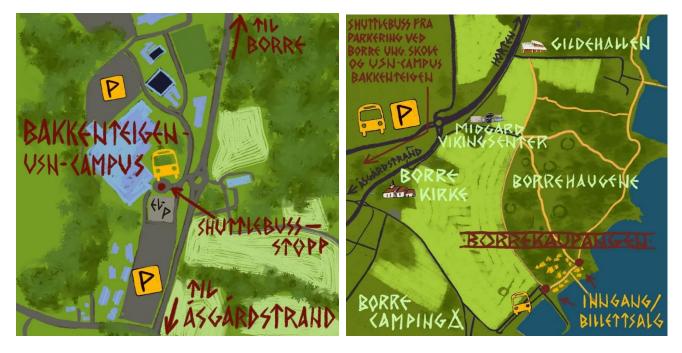

# How to travel to the Borre market by train and bus

All the buses mentioned stop at **KIRKEBAKKEN BORRE**. You get off there.

For bus times/details - see Vestfold public transport.

Take a train and get off at **Skoppum station**. Then take bus 70 or 75 towards Horten.

From the Borre church, you walk on your feet to the market. (approx. 950 meters downhill with a great view.)

### By car

Parking at Borre secondary school or USN-Bakkenteigen. There is a shuttle bus from there.