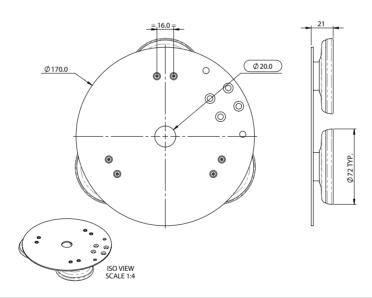

## **Product Images**

| Tartito.                              |                                                |
|---------------------------------------|------------------------------------------------|
|                                       | SAB-225                                        |
| Mechanical Data                       |                                                |
| Clearance (mm)                        | 21mm (0.82")                                   |
| Max panel thickness/ridge height (mm) | 6.5mm (0.25")                                  |
| Diameter (mm)                         | 170mm (6.7")                                   |
| Fixing                                | M3 x 8 long, pozi drive stainless steel screws |
| Material                              | Stainless Steel                                |
| Colour                                | Natural Finish                                 |