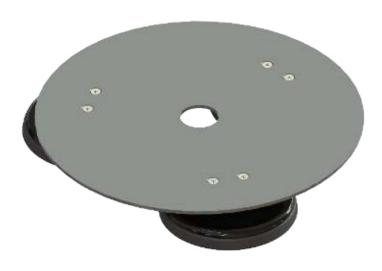

## **SAB-225**

Magnetic Mount Solution for Trials and Drive-Testing

## **SAB-225**

For use with the LPMM/LGMM range of low profile MiMo antennas, the SAB-225 provides a magnetic mount solution for antenna trials and drive-testing.

Using three heavy duty magnets fitted to a stainless steel metal plate, this is a very easy, simple and quick solution that can be fitted anywhere on the vehicle to evaluate the antennas performance without drilling any holes.

## **Product Images**

| Tartito.                              |                                                |
|---------------------------------------|------------------------------------------------|
|                                       | SAB-225                                        |
| Mechanical Data                       |                                                |
| Clearance (mm)                        | 21mm (0.82")                                   |
| Max panel thickness/ridge height (mm) | 6.5mm (0.25")                                  |
| Diameter (mm)                         | 170mm (6.7")                                   |
| Fixing                                | M3 x 8 long, pozi drive stainless steel screws |
| Material                              | Stainless Steel                                |
| Colour                                | Natural Finish                                 |