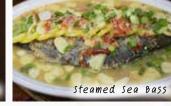

## **SIGNATURE DISHES**

| Shrimp, shiitake mushroom, and asparagus in light garlic sauce.                                                                      | 25           |
|--------------------------------------------------------------------------------------------------------------------------------------|--------------|
| TAMARIND SHRIMP Deep fried shrimp topped with sweet & sour tamarind sauce, crispy onion, and roasted chili.                          | 25           |
| PANANG RIB EYE Grilled well done RIB EYE topped with panang sauce and kaffir lime leaves.                                            | 27           |
| <b>CRISPY GARLIC SALMON</b> 8 oz. Atlantic salmon deep fried with a light drizzle cextra virgin olive oil. Topped with Garlic Sauce. | <b>27</b> of |
| <b>HEAVENLY SALMON</b> Steamed salmon with choice of green curry sauce o red curry sauce.                                            | <b>27</b>    |
| SIZZLING SEAFOOD Mix seafood with Thai herbs and spices.                                                                             | 29           |
| SEAFOOD CHOO CHEE Seafood with spicy red curry, coconut cream reduction, and sprinkle of kaffir lime leaves.                         | 29           |
| FRIED SEA BASS Deep-fried whole fish, topped with 3 flavoured sauce or tamarind sauce and crispy basil leaves.                       | 39           |
| STEAMED SEA BASS<br>(Choice of Lime Fish or Ginger Sauce)<br>Whole fish steamed with Thai spicy lime or ginger<br>sauce.             | 39           |
| TAMARIND SEA BASS Deep fried whole fish topped with sweet                                                                            | 39           |