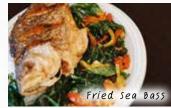

## **SIGNATURE DISHES**

| Shrimp, shiitake mushroom, and asparagus in light garlic sauce.                                                                      | 25           |
|--------------------------------------------------------------------------------------------------------------------------------------|--------------|
| TAMARIND SHRIMP Deep fried shrimp topped with sweet & sour tamarind sauce, crispy onion, and roasted chili.                          | 25           |
| PANANG RIB EYE Grilled well done RIB EYE topped with panang sauce and kaffir lime leaves.                                            | 27           |
| <b>CRISPY GARLIC SALMON</b> 8 oz. Atlantic salmon deep fried with a light drizzle cextra virgin olive oil. Topped with Garlic Sauce. | <b>27</b> of |
| <b>HEAVENLY SALMON</b> Steamed salmon with choice of green curry sauce o red curry sauce.                                            | <b>27</b>    |
| SIZZLING SEAFOOD Mix seafood with Thai herbs and spices.                                                                             | 29           |
| SEAFOOD CHOO CHEE Seafood with spicy red curry, coconut cream reduction, and sprinkle of kaffir lime leaves.                         | 29           |
| FRIED SEA BASS Deep-fried whole fish, topped with 3 flavoured sauce or tamarind sauce and crispy basil leaves.                       | 39           |
| STEAMED SEA BASS<br>(Choice of Lime Fish or Ginger Sauce)<br>Whole fish steamed with Thai spicy lime or ginger<br>sauce.             | 39           |
| TAMARIND SEA BASS Deep fried whole fish topped with sweet                                                                            | 39           |