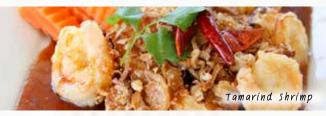

## **SIGNATURE DISHES**

| Shrimp, shiitake mushroom, and asparagus in light garlic sauce.                                                                      | 25           |
|--------------------------------------------------------------------------------------------------------------------------------------|--------------|
| TAMARIND SHRIMP Deep fried shrimp topped with sweet & sour tamarind sauce, crispy onion, and roasted chili.                          | 25           |
| PANANG RIB EYE Grilled well done RIB EYE topped with panang sauce and kaffir lime leaves.                                            | 27           |
| <b>CRISPY GARLIC SALMON</b> 8 oz. Atlantic salmon deep fried with a light drizzle cextra virgin olive oil. Topped with Garlic Sauce. | <b>27</b> of |
| <b>HEAVENLY SALMON</b> Steamed salmon with choice of green curry sauce o red curry sauce.                                            | <b>27</b>    |
| SIZZLING SEAFOOD Mix seafood with Thai herbs and spices.                                                                             | 29           |
| SEAFOOD CHOO CHEE Seafood with spicy red curry, coconut cream reduction, and sprinkle of kaffir lime leaves.                         | 29           |
| FRIED SEA BASS Deep-fried whole fish, topped with 3 flavoured sauce or tamarind sauce and crispy basil leaves.                       | 39           |
| STEAMED SEA BASS<br>(Choice of Lime Fish or Ginger Sauce)<br>Whole fish steamed with Thai spicy lime or ginger<br>sauce.             | 39           |
| TAMARIND SEA BASS Deep fried whole fish topped with sweet                                                                            | 39           |