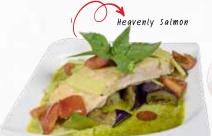

## **SIGNATURE DISHES**

| Shrimp, shiitake mushroom, and asparagus in light garlic sauce.                                                                      | 25           |
|--------------------------------------------------------------------------------------------------------------------------------------|--------------|
| TAMARIND SHRIMP Deep fried shrimp topped with sweet & sour tamarind sauce, crispy onion, and roasted chili.                          | 25           |
| PANANG RIB EYE Grilled well done RIB EYE topped with panang sauce and kaffir lime leaves.                                            | 27           |
| <b>CRISPY GARLIC SALMON</b> 8 oz. Atlantic salmon deep fried with a light drizzle cextra virgin olive oil. Topped with Garlic Sauce. | <b>27</b> of |
| <b>HEAVENLY SALMON</b> Steamed salmon with choice of green curry sauce o red curry sauce.                                            | <b>27</b>    |
| SIZZLING SEAFOOD Mix seafood with Thai herbs and spices.                                                                             | 29           |
| SEAFOOD CHOO CHEE Seafood with spicy red curry, coconut cream reduction, and sprinkle of kaffir lime leaves.                         | 29           |
| FRIED SEA BASS Deep-fried whole fish, topped with 3 flavoured sauce or tamarind sauce and crispy basil leaves.                       | 39           |
| STEAMED SEA BASS<br>(Choice of Lime Fish or Ginger Sauce)<br>Whole fish steamed with Thai spicy lime or ginger<br>sauce.             | 39           |
| TAMARIND SEA BASS Deep fried whole fish topped with sweet                                                                            | 39           |