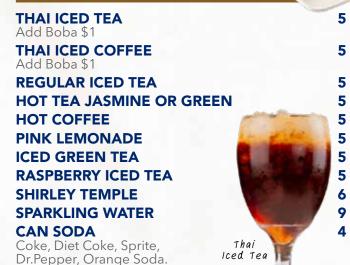

## SIDE ORDERS

**IASMINE RICE BROWN RICE** Sm 4/Lg 7 STICKY RICE

**COCONUT RICE** PEANUT SAUCE Sm 3/Lg 5 | STEAMED NOODLE **5** STEAMED GLASS NOODLE 6 | STEAMED VEGGIES **5** 