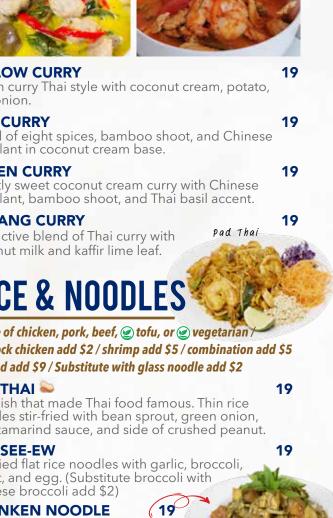

**CURRIES** 

| PAD THAI                                          | 19 |
|---------------------------------------------------|----|
| The dish that made Thai food famous. Thin rice    |    |
| noodles stir-fried with bean sprout, green onion, |    |
| aga tamarind sauca and side of crushed popult     |    |