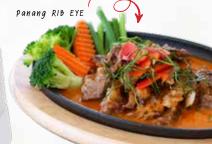

## **SIGNATURE DISHES**

| Shrimp, shiitake mushroom, and asparagus in light garlic sauce.                                                                      | 25           |
|--------------------------------------------------------------------------------------------------------------------------------------|--------------|
| TAMARIND SHRIMP Deep fried shrimp topped with sweet & sour tamarind sauce, crispy onion, and roasted chili.                          | 25           |
| PANANG RIB EYE Grilled well done RIB EYE topped with panang sauce and kaffir lime leaves.                                            | 27           |
| <b>CRISPY GARLIC SALMON</b> 8 oz. Atlantic salmon deep fried with a light drizzle cextra virgin olive oil. Topped with Garlic Sauce. | <b>27</b> of |
| <b>HEAVENLY SALMON</b> Steamed salmon with choice of green curry sauce o red curry sauce.                                            | <b>27</b>    |
| SIZZLING SEAFOOD Mix seafood with Thai herbs and spices.                                                                             | 29           |
| SEAFOOD CHOO CHEE Seafood with spicy red curry, coconut cream reduction, and sprinkle of kaffir lime leaves.                         | 29           |
| FRIED SEA BASS Deep-fried whole fish, topped with 3 flavoured sauce or tamarind sauce and crispy basil leaves.                       | 39           |
| STEAMED SEA BASS<br>(Choice of Lime Fish or Ginger Sauce)<br>Whole fish steamed with Thai spicy lime or ginger<br>sauce.             | 39           |
| TAMARIND SEA BASS Deep fried whole fish topped with sweet                                                                            | 39           |