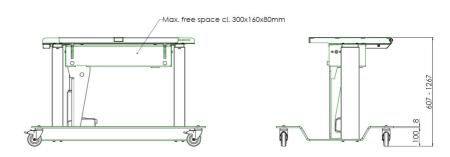

#### **Features**

Minimum length: 581 mm (vertical position, centre screen) -

607 mm (table position)

Maximum length: 1251 mm (vertical position, centre screen) -

1267 mm (table position)

**Weight:** 75.00 kg **Colour:** Black

**Maximum load:** 60 kg **Screen position:** Landscape

Inch range: 32 - 50 inch, 50 - 65 inch

Mobile / fixed: Mobile

Height adjustment: Electrical 660 mm, speed up to 38 mm/s

Bracket/interface: Included
Type bracket/interface: VESA

Range bracket/interface: VESA 200, 400, 600-400

Tilt function: 90°

**Other information:** Tip function: Electrical Standard equipped with anti-collision