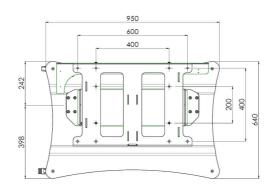

Range bracket/interface: VESA 200, 400, 600-400

Tilt function: 90°

**Other information:** Tip function: Electrical Standard equipped with anti-collision