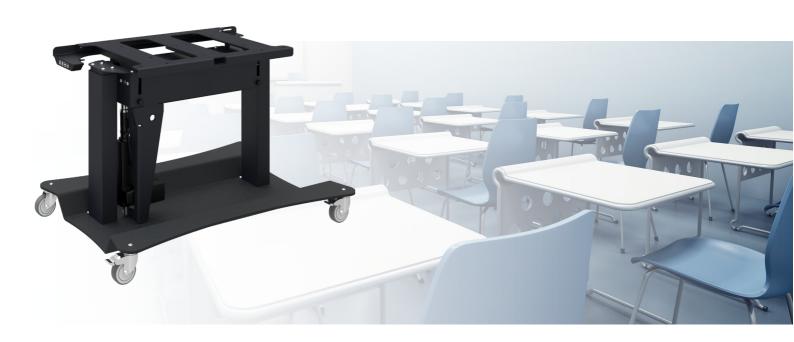

#### 062.7660 Tip & Touch stand (electric tip f.)(H=607/1267mm) 60 kg

This product has specifically been developed for touch screens which would be used in the table position extra low; we call it the Tip & Touch stand. The Tip & Touch stand is available with a tip function by gas spring or an electrical tip function. Furthermore the head of the stand contains a fixed bracket with most VESA-patterns integrated. Screens up to 60 kg can be attached. Please note: Check if your display/flat screen is suitable for horizontal use