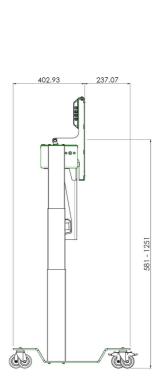

#### **Features**

Minimum length: 581 mm (vertical position, centre screen) -

607 mm (table position)

Maximum length: 1251 mm (vertical position, centre screen) -

1267 mm (table position)

**Weight:** 75.00 kg **Colour:** Black

**Maximum load:** 60 kg **Screen position:** Landscape

Inch range: 32 - 50 inch, 50 - 65 inch

Mobile / fixed: Mobile

Height adjustment: Electrical 660 mm, speed up to 38 mm/s

Bracket/interface: Included
Type bracket/interface: VESA