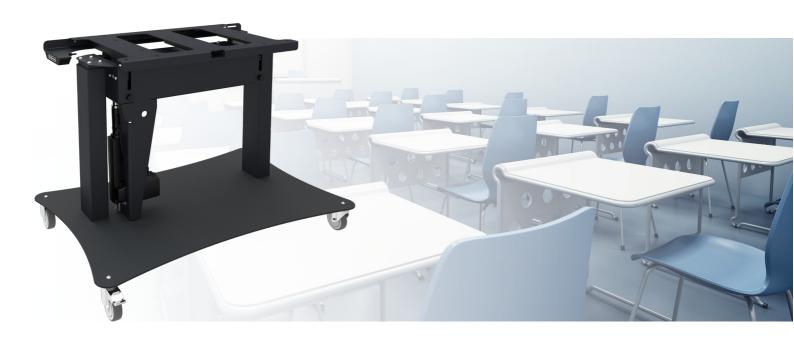

#### 062.7650 Tip & Touch stand on wheels (electrical tip function) (H=675/1335mm)

This product has specifically been developed for touch screens which would be used in the table position; we call it the Tip & Touch stand. The Tip & Touch stand is available with a tip function by gas spring or an electrical tip function. Furthermore the head of the stand contains a fixed bracket with most VESA-patterns integrated. Screens up to 60 kg can be attached. Please note: Check if your display/flat screen is suitable for horizontal use.

### Features

Minimum length: 659 mm (vertical position, centre screen) -675 mm (table position) Maximum length: 1319 mm (vertical position, centre screen) -1335 mm (table position) Weight: 66.00 kg Colour: Black Maximum load: 60 kg Screen position: Landscape Inch range: max. 65 inch

Mobile / fixed: Mobile Height adjustment: Electrical 660 mm, speed up to 38 mm/s Bracket/interface: Included Type bracket/interface: VESA Range bracket/interface: VESA 200, 400, 600-400 Tilt function: 90° Other information: Tip function: Electrical Standard equipped with anti-collision