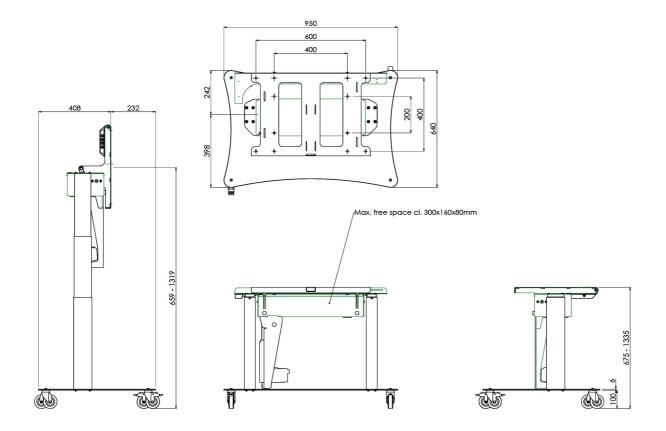

### Features

Minimum length: 659 mm (vertical position, centre screen) -675 mm (table position) Maximum length: 1319 mm (vertical position, centre screen) -1335 mm (table position) Weight: 66.00 kg Colour: Black Maximum load: 60 kg Screen position: Landscape Inch range: max. 65 inch

Mobile / fixed: Mobile Height adjustment: Electrical 660 mm, speed up to 38 mm/s Bracket/interface: Included Type bracket/interface: VESA Range bracket/interface: VESA 200, 400, 600-400 Tilt function: 90° Other information: Tip function: Electrical Standard equipped with anti-collision