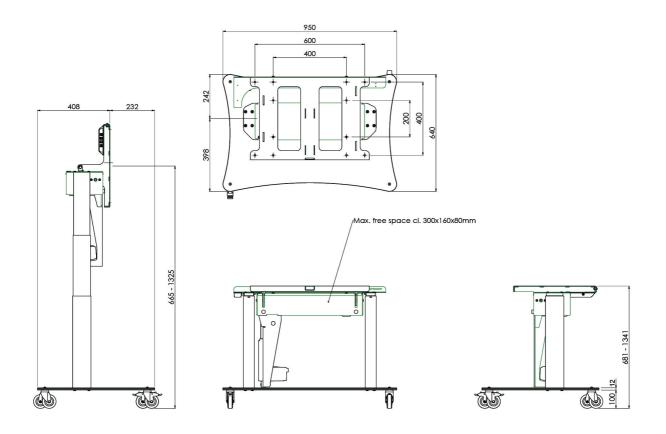

#### **Features**

Minimum length: 665 mm (vertical position, centre screen) -

681 mm (table position)

Maximum length: 1325 mm (vertical position, centre screen) -

1341 mm (table position)

**Weight:** 88.00 kg **Colour:** Black

Maximum load: 95 kg Screen position: Landscape Inch range: max. 75 inch Mobile / fixed: Mobile

Height adjustment: Electrical 660mm, speed up to 38 mm/s

**Bracket/interface:** Included **Type bracket/interface:** VESA

Range bracket/interface: VESA 200, 400, 600-400

Tilt function: 90°

**Other information**: Tip function: Electrical Standard equipped with anti-collision