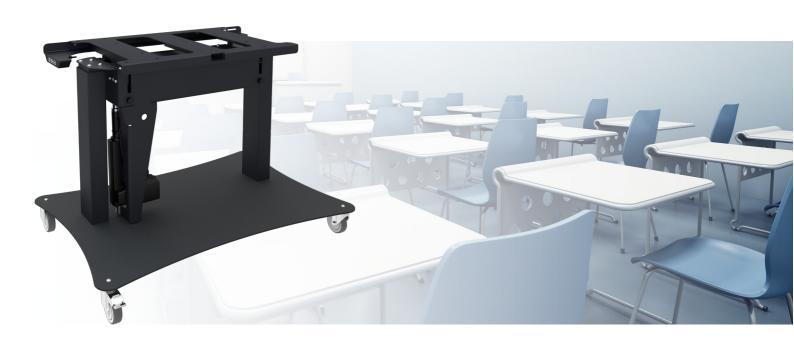

#### 062.7650-95 Tip & Touch stand on wheels (electrical tip f.)(H=681/1341mm) 95 kg

This product has specifically been developed for touch screens which would be used in the table position; we call it the Tip & Touch stand. Standard equipped for a 75 inch, a flat panel of maximum 1000mm high can be mounted on the stand (larger is possible, but we would need program a limitation on the lowest position in the lift software).

A cable runthough is integrated in the base to run the cables to the floor. Please note: Check if your display/flat screen is suitable for horizontal use.