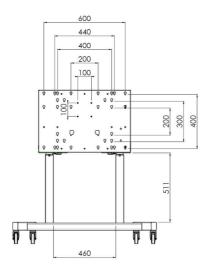

Height adjustment: Electrical 660mm, speed up to 38 mm/s

**Bracket/interface:** Included **Type bracket/interface:** VESA

Range bracket/interface: Max. 800x600

Cable duct: 30 mm Ø

Other information: - Incl. anti-collision.