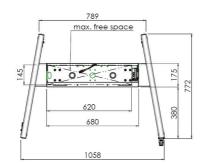

#### **Features**

Minimum length: 903 mm

Maximum length: 1563 mm (centre VESA)

Weight: 41.00 kg Colour: White

Maximum load: 120 kg

Screen position: Landscape, Portrait

Inch range: max. 86 inch

Mobile / fixed: Mobile

Height adjustment: Electrical 660mm, speed up to 38 mm/s

**Bracket/interface:** Included **Type bracket/interface:** VESA

Range bracket/interface: Max. 800x600

Cable duct: 30 mm Ø

Other information: - Incl. anti-collision.