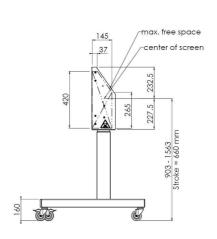

#### **Features**

Minimum length: 903 mm

Maximum length: 1563 mm (centre VESA)

Weight: 41.00 kg Colour: White

Maximum load: 120 kg

Screen position: Landscape, Portrait

Inch range: max. 86 inch

Mobile / fixed: Mobile

Height adjustment: Electrical 660mm, speed up to 38 mm/s

**Bracket/interface:** Included **Type bracket/interface:** VESA

Range bracket/interface: Max. 800x600

Cable duct: 30 mm Ø

Other information: - Incl. anti-collision.