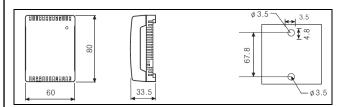

#### **MECHANICAL SPECIFICATION**

Mounting : Wall mount to IP20

Dimension : Refer to drawing

**OUTPUT** 

Humidity: 4-20mA or 1-5VDCTemperature: 4-20mA or 1-5VDCLoad: 0 - 600Ω current outputCommunication: RS485 MODBUS RTU