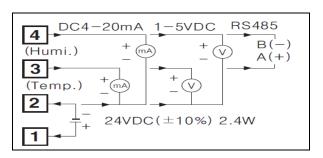

## CONNECTION

Mounting : Wall mount to IP20

Dimension : Refer to drawing

**OUTPUT** 

Humidity: 4-20mA or 1-5VDCTemperature: 4-20mA or 1-5VDCLoad: 0 - 600Ω current outputCommunication: RS485 MODBUS RTU