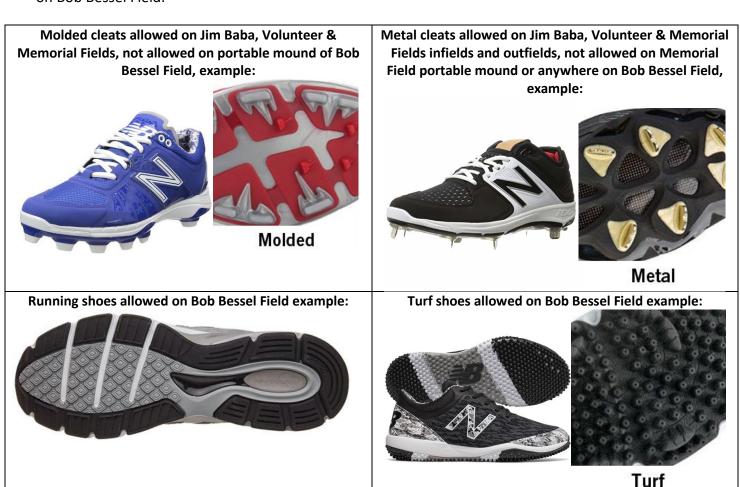

As part of our plan, we have placed requirements on footwear worn on our artificial turf field (Nutana Bob Bessel Field):

- Metal (15U & above) cleats may be worn on the infields and outfields of Nutana Jim Baba Field, Volunteer Field & Memorial Field, and may not be worn anywhere on Bob Bessel Field.
- Only running shoes or turf shoes may be worn on Nutana Bob Bessel artificial turf field.
- Molded cleats may be worn anywhere on Nutana Jim Baba Field, Volunteer Field and Memorial Field (including portable mound), on the infield and outfield of Bob Bessel Field, but not on the portable mound on Bob Bessel Field.