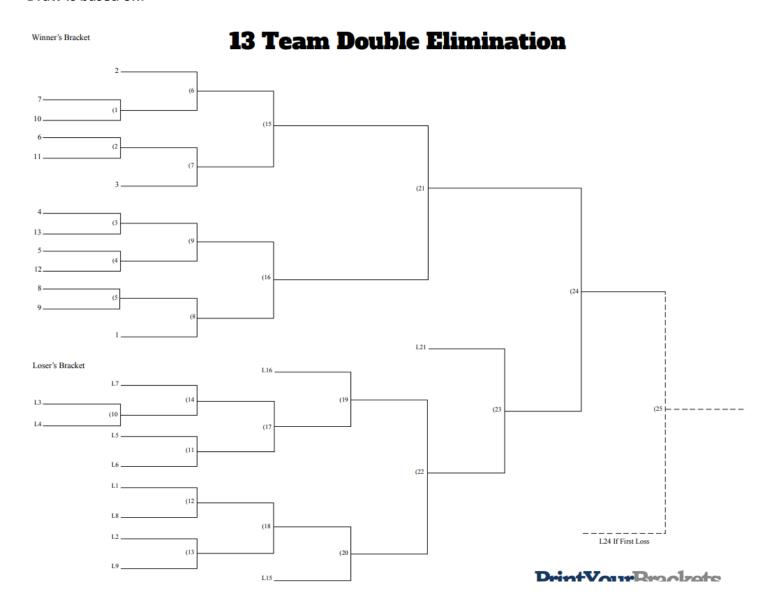

## Draw is based on:

\*\*higher seed is the home team

| Rankings:                                  | Winning Percentage           |
|--------------------------------------------|------------------------------|
| 1 <sup>st</sup> – SaskFive Giant Aces      | 1.000                        |
| 2 <sup>nd</sup> – Royal Renegades          | 0.778                        |
| 3 <sup>rd</sup> – Blue Jay Big Bats        | 0.667                        |
| 4 <sup>th</sup> – Banana A's               | 0.600                        |
| 5 <sup>th</sup> – Brave Bombers            | 0.556                        |
| 6 <sup>th</sup> – Blue Jay Dingers         | 0.500 (Run differential -3)  |
| 7 <sup>th</sup> – Brave Lumberjacks        | 0.500 (Run differential -41) |
| 8 <sup>th</sup> – SaskFive Giant Knucklers | 0.455 (Run differential +9)  |
| 9 <sup>th</sup> – Royal Chaos              | 0.455 (Run differential +7)  |
| 10 <sup>th</sup> – Cardinal Force          | 0.389                        |
| 11 <sup>th</sup> – Royal Cobra Chickens    | 0.333                        |
| 12 <sup>th</sup> – A's Base Invaders       | 0.278                        |
| 13 <sup>th</sup> – Royal Warriors          | 0.000                        |

## **GAME SCHEDULE**

|                                   | ZEMAN | ED BRYANT | RESCH | NUTANA<br>MEMORIAL | SIFTON 1                                                                                                      | SIFTON 2                                                                                                                                                                                 |
|-----------------------------------|-------|-----------|-------|--------------------|---------------------------------------------------------------------------------------------------------------|------------------------------------------------------------------------------------------------------------------------------------------------------------------------------------------|
| Tues,<br>June<br>18 <sup>th</sup> |       |           |       |                    | 10 <sup>th</sup> Cardinal<br>Force (5) @<br>7 <sup>th</sup> Brave<br>Lumberjacks<br>(7)<br>4:30pm<br>(Game 1) | 11 <sup>th</sup> Royal Cobra Chickens (16) @ 6 <sup>th</sup> Blue Jay Dingers (2) 4:30pm (Game 2)  13 <sup>th</sup> Royal Warriors (6) @ 4 <sup>th</sup> Banana A's (16) 7:00pm (Game 3) |
| Wed,<br>June<br>19 <sup>th</sup>  |       |           |       |                    | 12 <sup>th</sup> A's Base<br>Invaders (4)<br>@ 5 <sup>th</sup> Brave<br>Bombers (15)<br>4:30pm<br>(Game 4)    | 9 <sup>th</sup> Royal<br>Chaos (13) @<br>8 <sup>th</sup> SaskFive<br>Giant<br>Knucklers (2)<br>4:30pm                                                                                    |

|                                              |                                                                                 |                                                                                           |                                                                         |                                                                                                                                                     | W(G1) Brave<br>Lumberjacks<br>(0) @ 2 <sup>nd</sup><br>Royal<br>Renegades<br>(10)<br>7:00pm<br>(Game 6) | (Game 5)                                                                                      |
|----------------------------------------------|---------------------------------------------------------------------------------|-------------------------------------------------------------------------------------------|-------------------------------------------------------------------------|-----------------------------------------------------------------------------------------------------------------------------------------------------|---------------------------------------------------------------------------------------------------------|-----------------------------------------------------------------------------------------------|
| Thurs,<br>June<br>20 <sup>th</sup><br>6:30pm | W(G2) Royal Cobra Chickens (6) @ 3 <sup>rd</sup> Blue Jay Big Bats (5) (Game 7) | W(G5) Royal<br>Chaos (15) @<br>1 <sup>st</sup> SaskFive<br>Giant Aces<br>(13)<br>(Game 8) |                                                                         | W(G4) Brave<br>Bombers (11)<br>@ W(G3)<br>Banana A's<br>(13)<br>(Game 9)                                                                            | L(G3) Royal<br>Warriors (0)<br>@ L(G4) A's<br>Base<br>Invaders (6)<br>(Game 10)                         | SaskFive Giant Knucklers (13) @ L(G6) Brave Lumberjacks (1) (Game 11)                         |
| Fri, June<br>21 <sup>st</sup><br>6:30pm      |                                                                                 |                                                                                           |                                                                         |                                                                                                                                                     |                                                                                                         |                                                                                               |
| Sun,<br>June<br>23 <sup>rd</sup>             |                                                                                 |                                                                                           |                                                                         | L(G2) Blue Jay Dingers (13) @ L(G9) Brave Bombers (9) 4:00pm (Game 13)  W(G7) Royal Cobra Chickens (5) @ W(G6) Royal Renegades (6) 6:30pm (Game 15) | W(G10) A's Base Invaders (12) @ L(G7) Blue Jay Big Bats (21) 6:30 (Game 14)                             | L(G1) Cardinal<br>Force (1) @<br>L(G8)<br>SaskFive<br>Giant Aces<br>(17)<br>6:30<br>(Game 12) |
| Mon,<br>June<br>24 <sup>th</sup><br>6:30pm   | W(G8) Royal Chaos (15) @ W(G9) Banana A's (2) (Game 16)                         | W(G11) SaskFive Giant Knucklers (14) @ W(G14) Blue Jay Big Bats (7) (Game 17)             | W(G13) Blue Jay Dingers (2) @ W(G12) SaskFive Giant Aces (14) (Game 18) |                                                                                                                                                     |                                                                                                         |                                                                                               |
| Tues,<br>June<br>25 <sup>th</sup><br>4:30pm  |                                                                                 |                                                                                           |                                                                         |                                                                                                                                                     |                                                                                                         |                                                                                               |

| Wed,<br>June<br>26 <sup>th</sup>             |                                                                                                |  | 4:30pm W(G17) SaskFive Giant Knucklers (15) @ L(G16) Banana A's (6) (Game 19)  7:00pm W(G16) Royal Chaos (6) @ W(G15) Royal Renegades (2) (Game 21) | 4:30pm L(G15) Royal Cobra Chickens (1) @ W(G18) SaskFive Giant Aces (13) (Game 20)  7:00pm W(G19) SaskFive Giant Knucklers (4) @ W(G20) SaskFive Giant Aces (6) (Game 22) |
|----------------------------------------------|------------------------------------------------------------------------------------------------|--|-----------------------------------------------------------------------------------------------------------------------------------------------------|---------------------------------------------------------------------------------------------------------------------------------------------------------------------------|
| Thurs,<br>June<br>27 <sup>th</sup><br>6:30pm | L(G21) Royal Renegades (8) @ W(G22) SaskFive Giant Aces (11) (Game 23)                         |  | (20110 22)                                                                                                                                          |                                                                                                                                                                           |
| Tues,<br>July 2 <sup>nd</sup><br>4:30pm      | W(G21) Royal Chaos (7) @ W(G23) SaskFive Giant Aces (18) (Game 24) Possible Champions hip Game |  |                                                                                                                                                     |                                                                                                                                                                           |
| Wed,<br>July 3 <sup>rd</sup><br>6:30pm       |                                                                                                |  | W(G24) SaskFive Giant Aces (15) @ L(G24) Royal Chaos (10) (Game 25) Possible Championshi                                                            |                                                                                                                                                                           |

|  |  | p Game if            |  |
|--|--|----------------------|--|
|  |  | L(G24) first<br>loss |  |