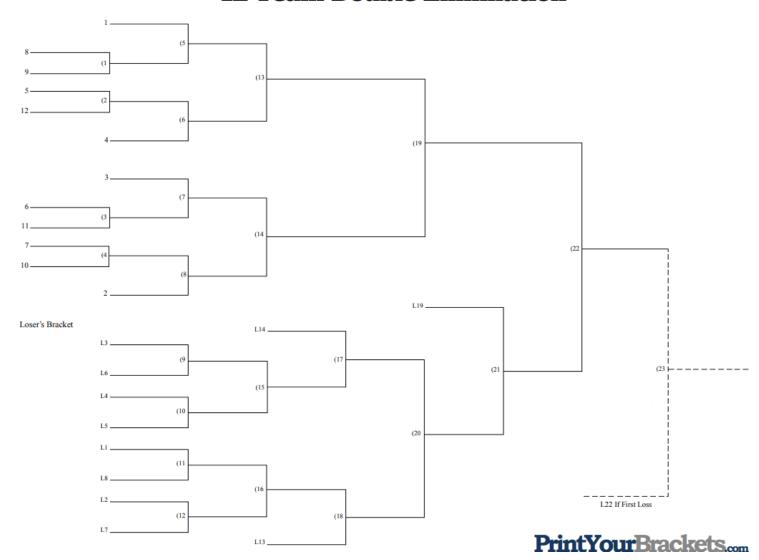

# BASEBALL SASKATOON 11U AA TIER 2-3 LEAGUE PLAYOFFS

July 2 – July 12, 2024

## \*\* higher seed is the home team

| Rankings:                                     | Winning Percentage           |  |  |  |  |
|-----------------------------------------------|------------------------------|--|--|--|--|
| 1 <sup>st</sup> – Blue Jay Bucks              | 0.786                        |  |  |  |  |
| 2 <sup>nd</sup> – Cardinal Crew               | 0.692                        |  |  |  |  |
| 3 <sup>rd</sup> – Brave Bombers               | 0.633                        |  |  |  |  |
| 4 <sup>th</sup> – Avalanche A's               | 0.615                        |  |  |  |  |
| 5 <sup>th</sup> – Blue Jay Mud Dawgs          | 0.600                        |  |  |  |  |
| 6 <sup>th</sup> – Blue Jay Bombers            | 0.533                        |  |  |  |  |
| 7 <sup>th</sup> – SaskFive Giant Crushers     | 0.531                        |  |  |  |  |
| 8 <sup>th</sup> – Cardinal Cannons            | 0.500                        |  |  |  |  |
| 9 <sup>th</sup> – SaskFive Giant Steelers     | 0.385                        |  |  |  |  |
| 10 <sup>th</sup> – Astro A's                  | 0.267 (Run differential -40) |  |  |  |  |
| 11 <sup>th</sup> – Sask Central River Pirates | 0.267 (Run differential -69) |  |  |  |  |
| 12 <sup>th</sup> – Brave Lightning            | 0.214                        |  |  |  |  |

### **GAME SCHEDULE**

|                  | KILBURN<br>1 | KILBURN 2 | KILBURN 3 | KILBURN 4 | SIFTON 3                                                                                                                                                                                            | RIVERSDA<br>LE 1                                                                                       | RIVERSDA<br>LE 2                                                                             |
|------------------|--------------|-----------|-----------|-----------|-----------------------------------------------------------------------------------------------------------------------------------------------------------------------------------------------------|--------------------------------------------------------------------------------------------------------|----------------------------------------------------------------------------------------------|
| Wed,<br>July 3rd |              |           |           |           | 9 <sup>th</sup> SaskFive Giant Steelers (1) @ 8 <sup>th</sup> Cardinal Cannons (11) 4:45pm (Game 1)  12 <sup>th</sup> Brave Lightning (1) @ 5 <sup>th</sup> Blue Jay Mud Dawgs (11) 6:45pm (Game 2) | 11 <sup>th</sup> Sask Central River Pirates (5) @ 6 <sup>th</sup> Blue Jay Bombers (4) 6:30pm (Game 3) | 10 <sup>th</sup> Astro A's (4) @ 7 <sup>th</sup> SaskFive Giant Crushers (5) 6:30pm (Game 4) |

| Thurs,<br>July 4th                     | W(G1) Cardinal Cannons (5) @ 1st Blue Jay Bucks (11) 6:30pm (Game 5) | W(G2) Blue<br>Jay Mud<br>Dawgs (14)<br>@ 4 <sup>th</sup><br>Avalanche<br>A's (9)<br>6:30pm<br>(Game 6) | W(G3) Sask Central River Pirates (5) @ 3 <sup>rd</sup> Brave Bombers (6) (Game 7) 4:45pm  W(G4) SaskFive Giant Crushers (4) @ 2 <sup>nd</sup> Cardinal Crew (14) 6:45pm (Game 8) |                                                                                  |                                                                                 |                                                                                   |                                                                            |
|----------------------------------------|----------------------------------------------------------------------|--------------------------------------------------------------------------------------------------------|----------------------------------------------------------------------------------------------------------------------------------------------------------------------------------|----------------------------------------------------------------------------------|---------------------------------------------------------------------------------|-----------------------------------------------------------------------------------|----------------------------------------------------------------------------|
| Fri, July<br>5th<br>6:30pm             |                                                                      |                                                                                                        |                                                                                                                                                                                  | L(G3) Blue<br>Jay<br>Bombers<br>(2) @ L(G6)<br>Avalanche<br>A's (11)<br>(Game 9) | L(G4) Astro<br>A's (4) @<br>L(G5)<br>Cardinal<br>Cannons<br>(11)<br>(Game 10)   | L(G1) SaskFive Giant Steelers (13) @ L(G8) SaskFive Giant Crushers (14) (Game 11) | L(G2) Brave Lightning (5) @ L(G7) Sask Central River Pirates (3) (Game 12) |
| Sun,<br>July 7 <sup>th</sup><br>6:30pm | W(G6) Blue Jay Mud Dawgs (5) @ W(G5) Blue Jay Bucks (8) (Game 13)    | W(G7) Brave<br>Bombers (9)<br>@ W(G8)<br>Cardinal<br>Crew (6)<br>(Game 14)                             | W(G10) Cardinal Cannons (16) @ W(G9) Avalanche A's (2) (Game 15)                                                                                                                 | W(G12) Brave Lightning (4) @ W(G11) SaskFive Giant Crushers (14) (Game 16)       |                                                                                 |                                                                                   |                                                                            |
| Mon,<br>July 8 <sup>th</sup>           |                                                                      |                                                                                                        |                                                                                                                                                                                  |                                                                                  | W(G15) Cardinal Cannons (6) @ L(G14) Cardinal Crew (13) 4:45pm (Game 17) W(G16) |                                                                                   |                                                                            |

|                                              |                                                                      |  |                                                                                                         | SaskFive Giant Crushers (0) @ L(G13) Blue Jay Mud Dawgs (9) 6:45pm (Game 18) |                                                                     |
|----------------------------------------------|----------------------------------------------------------------------|--|---------------------------------------------------------------------------------------------------------|------------------------------------------------------------------------------|---------------------------------------------------------------------|
| Tues,<br>July 9 <sup>th</sup><br>6:30pm      |                                                                      |  |                                                                                                         | W(G14) Brave Bombers (7) @ W(G13) Blue Jay Bucks (3) (Game 19)               | W(G18) Blue Jay Mud Dawgs (14) @ W(G17) Cardinal Crew (9) (Game 20) |
| Wed,<br>July<br>10 <sup>th</sup><br>6:30pm   | W(G20) Blue Jay Mud Dawgs (5) @ L(G19) Blue Jay Bucks (11) (Game 21) |  |                                                                                                         |                                                                              |                                                                     |
| Thurs,<br>July<br>11 <sup>th</sup><br>6:30pm |                                                                      |  | W(G19) Brave Bombers (12) @ W(G21) Blue Jay Bucks (7) (Game 22) *Champion ship Game if Winner is W(G19) |                                                                              |                                                                     |
| Fri, July<br>12 <sup>th</sup><br>6:30pm      |                                                                      |  | W (G22) vs<br>L (G22)<br>(Game 23)<br>*Champion<br>ship If<br>Necessary<br>game if L<br>(G22) first     |                                                                              |                                                                     |

|  |  | loss      |  |  |
|--|--|-----------|--|--|
|  |  | *Game not |  |  |
|  |  | necessary |  |  |

#### Draw is based on:

Winner's Bracket

## **12 Team Double Elimination**