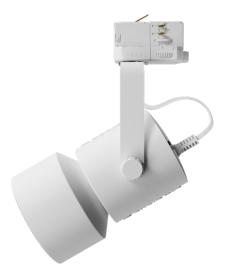

## **SP-1- Wireless Loudspeaker**

Colours: White / BLACK

#### **SPECIFICATION**

• Wireless loudspeaker with DSP, closed box. Can be used in wired set-up.

• Amplifier: 12 W (digital Class D)

• Full range driver 2,75"

• Frequency range: 80–20 KHz

- In wired mode, if no signal input and operation after 19,5 minutes, the unit go to standby. The power consumption is < 0,5 W.
- In wireless mode, if no signal input and operation after 19,5 minutes, the unit go to network standby. The power consumption is < 1,5 W.

### **DIMENSIONS:**

Height: 100 mm Width: 100 mm Depth: 155 mm