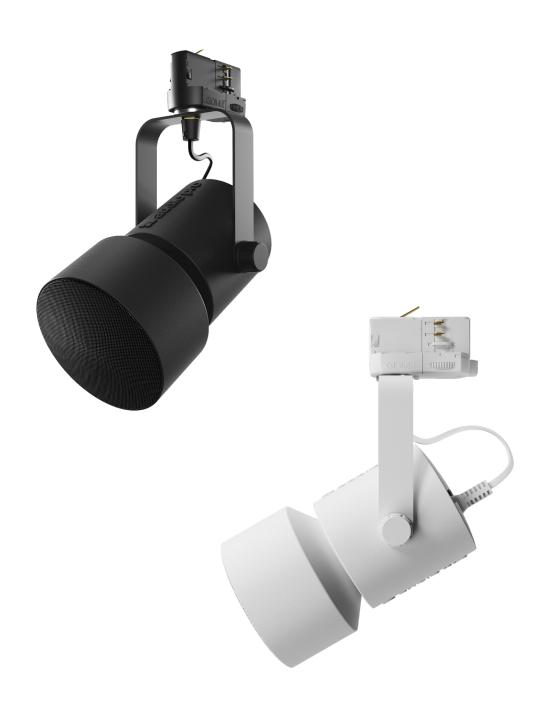

# audio pro business

PRODUCT INFORMATION

SP-1

Wireless Loudspeaker

## **SP-1- Wireless Loudspeaker**

Colours: White / BLACK