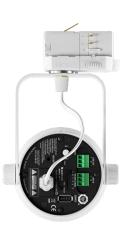

## **SP-1- Wireless Loudspeaker**

Colours: White / BLACK

#### **SPECIFICATION**

• Wireless loudspeaker with DSP, closed box. Can be used in wired set-up.

• Amplifier: 12 W (digital Class D)

• Full range driver 2,75"

• Frequency range: 80–20 KHz

- In wired mode, if no signal input and operation after 19,5 minutes, the unit go to standby. The power consumption is < 0,5 W.
- In wireless mode, if no signal input and operation after 19,5 minutes, the unit go to network standby. The power consumption is < 1,5 W.

### **DIMENSIONS:**

Height: 100 mm Width: 100 mm Depth: 155 mm