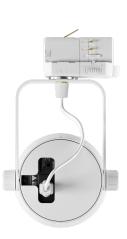

## **SP-1- Wireless Loudspeaker**

Colours: White / BLACK

#### **SPECIFICATION**

• Wireless loudspeaker with DSP, closed box. Can be used in wired set-up.

• Amplifier: 12 W (digital Class D)

• Full range driver 2,75"

• Frequency range: 80–20 KHz

- In wired mode, if no signal input and operation after 19,5 minutes, the unit go to standby. The power consumption is < 0,5 W.
- In wireless mode, if no signal input and operation after 19,5 minutes, the unit go to network standby. The power consumption is < 1,5 W.

### **DIMENSIONS:**

Height: 100 mm Width: 100 mm Depth: 155 mm