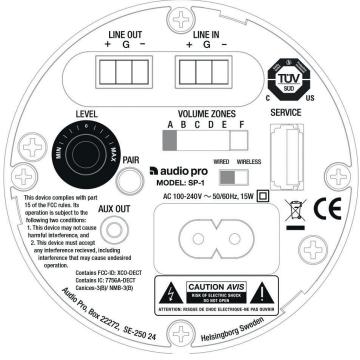

#### **SPECIFICATION**

• Wireless loudspeaker with DSP, closed box. Can be used in wired set-up.

• Amplifier: 12 W (digital Class D)

• Full range driver 2,75"

• Frequency range: 80–20 KHz

- In wired mode, if no signal input and operation after 19,5 minutes, the unit go to standby. The power consumption is < 0,5 W.
- In wireless mode, if no signal input and operation after 19,5 minutes, the unit go to network standby. The power consumption is < 1,5 W.

### WIRELESS FEATURES

- No interference or delays
- RF band: 1.9 GHz
- Plug n' play, no software needed
- Dedicated proprietary network protocol
- Range: 20–100 m depending on conditions
- Works with Mac/PC and analogue sources