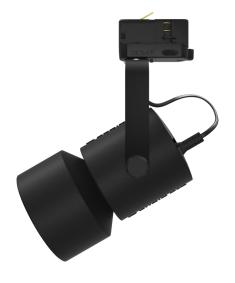

# audio pro business

PRODUCT INFORMATION

SP-1

Wireless Loudspeaker

## **SP-1- Wireless Loudspeaker**

Colours: White / BLACK