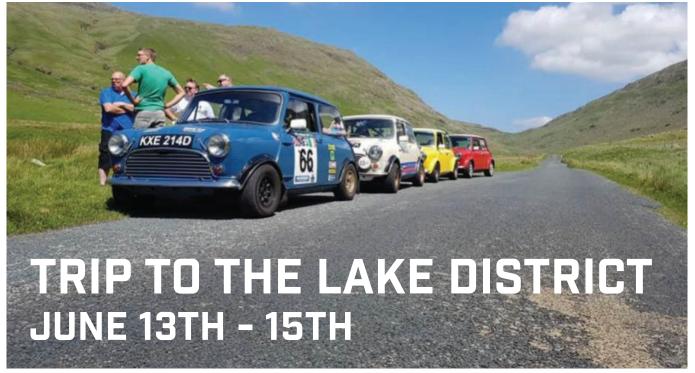

### **FEBRUARY 2025 ISSUE**

We are looking at a few days in the lake District. Staying at Haven - Lakeland, Caravan Park. It is completely up to you to find your accommodation and book if you would like to come along.

#### Friday 13th June

Will be driving up/settling in. (Some may go up the day before but meets can be arranged).

#### Saturday 14th June

Day of leisurely driving through the amazing roads of the lake District. We will make stops along the way for lunch etc. But if you wanted to go off and do your own thing at any point that's completely your choice.

#### Sunday 15th June

Kendal Classic Car Show. Again completely optional if you'd like to come along.

Please let us know if you are coming along will be nice to have you there

lakeslions.co.uk/lakes-classic-car-show/