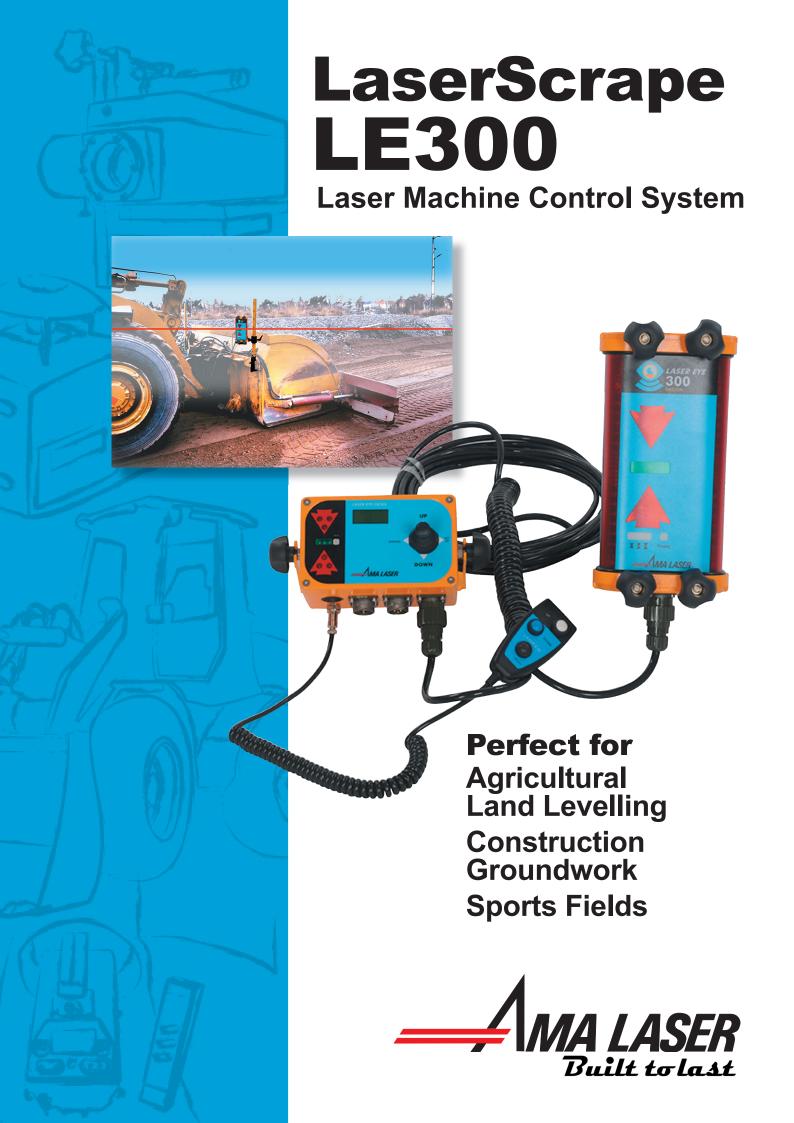

AMA LaserScrape LE300 is an extremely rugged complete system with handy remote control. Simple to use and completely versatile. Proportional laser detection, gives the best possible accuracy from all laser levels within their range. Adjustable hydraulic valve and pulse period gives the best blade control.

- High intensity LED's mean the displays are clearly visible even in direct sunlight.
- Fully automatic or manual control, via control box and remote.
- 360° laser detection for constant readings.
- Fully water proof adds to reliability.
- 0-30mm adjustable accuracy meets all applications.

## LaserScrape LE300 Detector:

Range...... Up to 1 km with AMA DLx transmitter

Detection angle...... 360°

Sealed ...... IP67; Fully waterproof

## **CB300 Control Box:**

**Control**...... Manual/automatic. Accuracy.

Hydraulic period, pulse and balance.

Power Source ...... 12VDC

Sealed ...... IP67, Fully waterproof

## **RC300 Remote Control:**

Control...... Manual/automatic. Blade up.

Blade down.

Sealed ...... IP54, Rain protected.

**DLx** Dual Grade Transmitter

**DL50** Single Grade Transmitter

Swedish Construction Lasers since 1980!