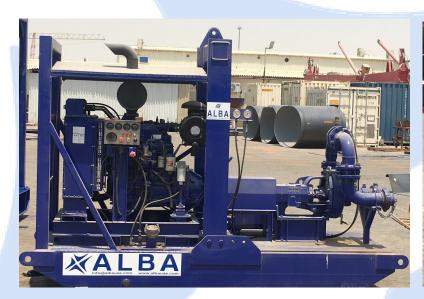

# 4x3x13 CENTRIFUGAL PUMP UNIT

- Pressures over 350ft (water) / 100m differential head
- Cummins 4BTA3.9 engine providing 130 bhp @ 2500 rpm

#### **Centrifugal pump**

Mission Magnum 4x3x13 c / w mechanical seal.

### **Skid**

Single point lift skid base with integral fuel tank suitable for 8 hours operation at full load.

Licence No: ADAFZ00208