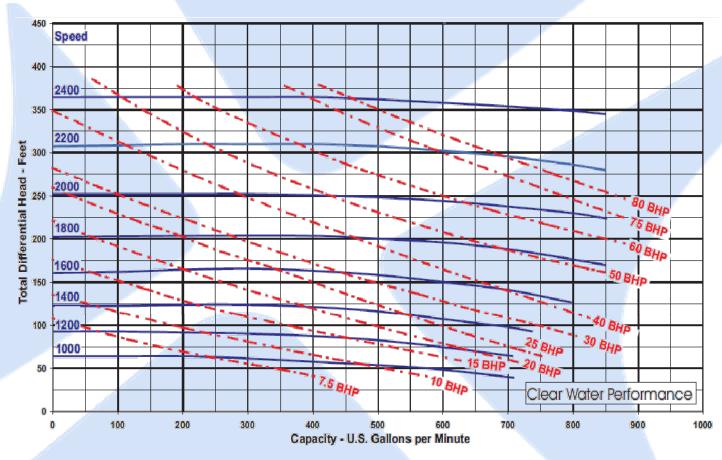

# **4x3x13 CENTRIFUGAL PUMP UNIT**

Licence No: ADAFZ00208

Flow rates and pressures based on 100% volumetric efficiency and 90% mechanical efficiency.