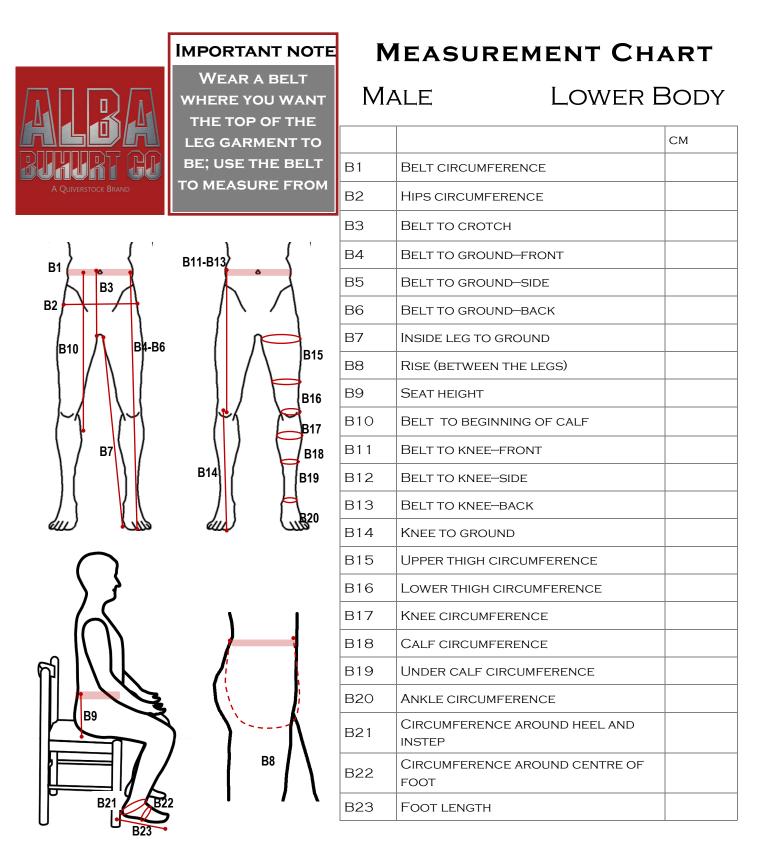

| A25               | HIPS/SEAT CIRCUMFERENCE                                      |            |  |
|                       |                                                                                        | A26               | TOP OF SHOULDER TO NATURAL<br>WAIST ON BACK                  |            |  |
| ]/ ( )                |                                                                                        | A27               | UPPER BACK WIDTH BETWEEN ARMS                                |            |  |
|                       |                                                                                        |                   |                                                              |            |  |



| CUSTOMER NAME |                                                                                                                                                                                                                                                                                                                                                                                     |
|---------------|-------------------------------------------------------------------------------------------------------------------------------------------------------------------------------------------------------------------------------------------------------------------------------------------------------------------------------------------------------------------------------------|
| Declaration