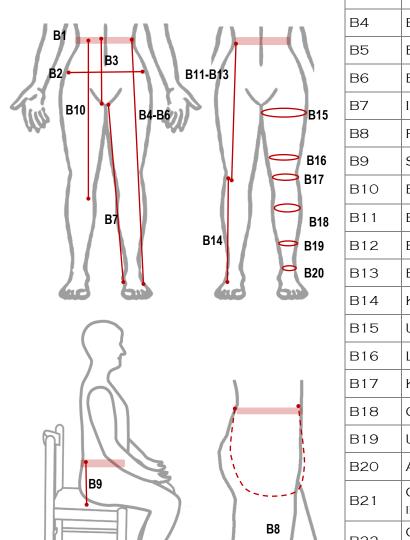

### **IMPORTANT NOTE**

WEAR A BELT WHERE YOU WANT THE TOP OF THE LEG GARMENT TO BE; USE THE BELT TO MEASURE FROM

# FEMALE LOWER BODY

|     |                                      | СМ |
|-----|--------------------------------------|----|
| В1  | BELT CIRCUMFERENCE                   |    |
| B2  | HIPS CIRCUMFERENCE                   |    |
| В3  | BELT TO CROTCH                       |    |
| B4  | BELT TO GROUND-FRONT                 |    |
| B5  | BELT TO GROUND-SIDE                  |    |
| В6  | BELT TO GROUND-BACK                  |    |
| В7  | INSIDE LEG TO GROUND                 |    |
| В8  | RISE (BETWEEN THE LEGS)              |    |
| В9  | SEAT HEIGHT                          |    |
| B10 | BELT TO BEGINNING OF CALF            |    |
| B11 | BELT TO KNEE-FRONT                   |    |
| B12 | BELT TO KNEE-SIDE                    |    |
| В13 | BELT TO KNEE-BACK                    |    |
| B14 | KNEE TO GROUND                       |    |
| B15 | UPPER THIGH CIRCUMFERENCE            |    |
| В16 | LOWER THIGH CIRCUMFERENCE            |    |
| В17 | KNEE CIRCUMFERENCE                   |    |
| B18 | CALF CIRCUMFERENCE                   |    |
| B19 | Under calf circumference             |    |
| B20 | ANKLE CIRCUMFERENCE                  |    |
| B21 | CIRCUMFERENCE AROUND HEEL AND INSTEP |    |
| B22 | CIRCUMFERENCE AROUND CENTRE OF FOOT  |    |
| B23 | FOOT LENGTH                          |    |