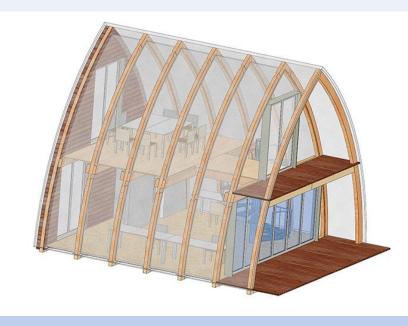

## Living Home Concepts for every style and usecase

SKYDOME

- The Dome Roundhouses were developed by an architect and an astrophysicist in Russia.
- The innovative building style fascinates with its natural design, its simple beauty and consistently ecological timber construction.
- It conveys a cosy living atmosphere and, thanks to the partially open interior design with gallery and windows that slope towards the sky, a feeling of freedom and connection with nature.
- > The room layout is free of static requirements and can be designed completely individually.
- Nevertheless, due to the extensive prefabrication in the factory, a low-cost construction kit is created that does not need to shy away from an economic comparison with conventional timber houses.
- The houses offer a wide range of options both in terms of external appearance and in terms of floor and wall materials as well as interior design.
- The dome shape has both a positive effect on physical well-being and an emotionally balancing and harmonising effect.
- In addition, the natural air circulation creates a particularly pleasant microclimate in the room.
- Added to this is the low sound transmission from room to room due to the acoustic technology used in the wall materials.
- High wind and snow load; earthquake-proof up to Richter scale 7.

SKYDOME