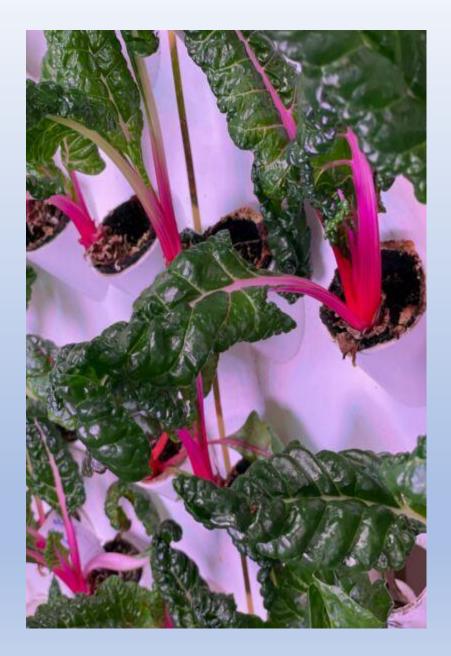

Agrocapsules are State-of-the-Art climate controlled, antibacterial, healthy and nourishing environments for all kind of indoor cultivation.

We can create the most ideal energy-efficient indoor system for growth. Its interior is the ideal growth ecosystem with cool temperatures, balanced airflow, and the optimal **CO2** concentration to maximize plant growth, increase yield and reduce the chance of some kind of plants disease. We reduce the area above and around the plants to light, heat and humidify.

This reduces operations costs per plant and creates an airtight, controllable, non-stressed envelope to grow your plants in.

The units maintain optimum and stable growth conditions and provide consistent plant development throughout each cycle, maximizing yields, streamlining processes and driving more value from crop cycles.