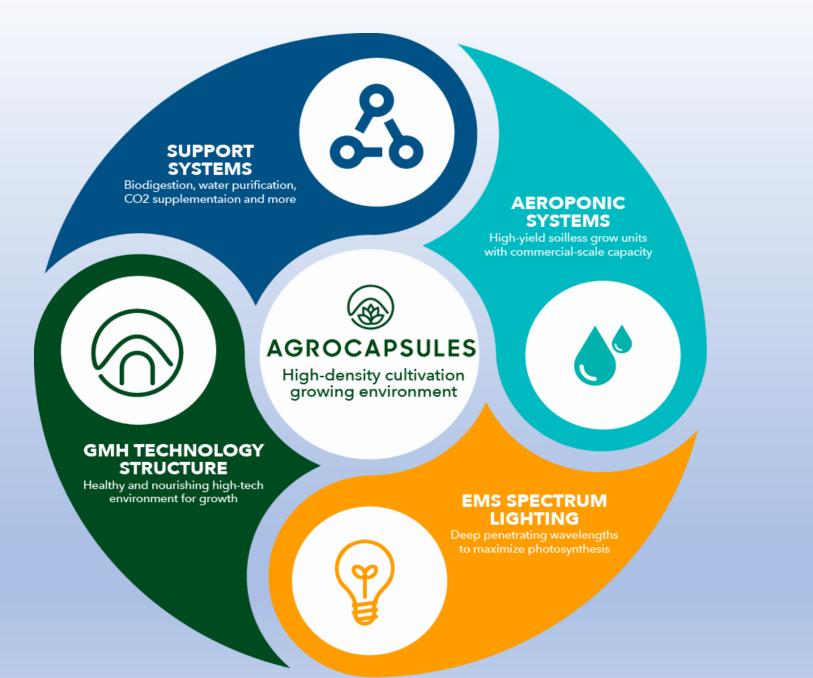

The units can also temporarily protect crops from harsh elements like excessive natural sunlight or extreme weather conditions and later be moved or disassembled to return to open-air farming.

- The systems require fewer building materials on site (50% to 70%) compared to conventional agricultural structure systems.
- The structures are manufactured with fiber-reinforced polymers and ABS plastics for low corrosion, high durability, and strength.
- The structures are designed to withstand high winds, hostile environments, and adverse weather conditions.
- The length of the modular structures (agrotunnels, agrocapsules, and EFB high-tunnels) can grow to meet any size requirements.
- The domed inner walls redirect light to the plants, ensuring the even distribution of light for homogeneous growth.
- The airtight building envelope allows better control over indoor air quality by controlling ventilation and filtering out contaminants.

Agrocapsules are State-of-the-Art climate controlled, antibacterial, healthy and nourishing environments for all kind of indoor cultivation.

We can create the most ideal energy-efficient indoor system for growth. Its interior is the ideal growth ecosystem with cool temperatures, balanced airflow, and the optimal **CO2** concentration to maximize plant growth, increase yield and reduce the chance of some kind of plants disease. We reduce the area above and around the plants to light, heat and humidify.

This reduces operations costs per plant and creates an airtight, controllable, non-stressed envelope to grow your plants in.

The units maintain optimum and stable growth conditions and provide consistent plant development throughout each cycle, maximizing yields, streamlining processes and driving more value from crop cycles.