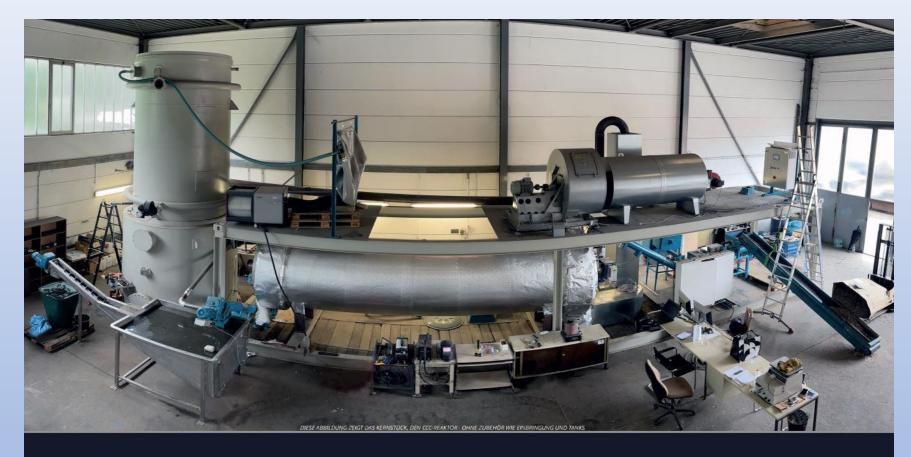

#### Cold catalytic conversion:

The EnPro system is based on the principle of cold catalytic conversion. For this purpose, hydrocarbon-containing feedstock is brought into contact with a suspended catalyst.

This mixture is then heated in a reactor to temperatures of 270°C to 350°C (depending on the feedstock).The temperature required for this is generated in a gas turbine or, depending on the size of the plant, with heating burners. In this defined temperature window, the carbon molecules gradually dissolve and evaporate.

This condensate is extracted and distilled. Through this distillation process, the condensate cools down and changes into a liquid state of aggregation.

The resulting product is a high-quality crude oil.

Although the energetic quality is already higher than that of crude oil, it still has to be further processed for use in engines, for example. The residues left over from the conversion process are sorted out fully automatically and used or sold depending on their quality. Excess catalyst is separated and returned to the cycle.