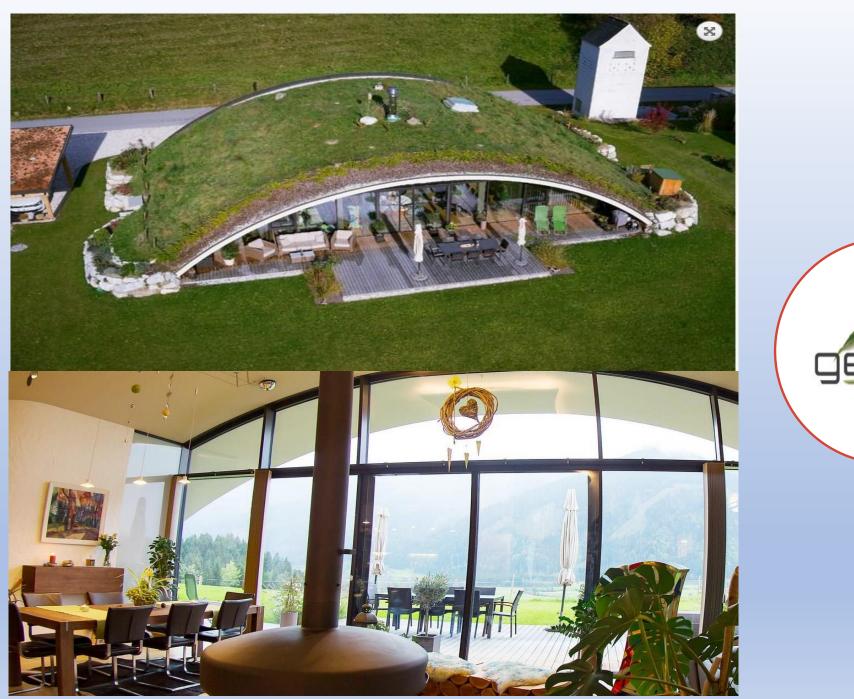

## Living Home Concepts for every style and usecase

SKYDOME

- The Dome Roundhouses were developed by an architect and an astrophysicist in Russia.
- The innovative building style fascinates with its natural design, its simple beauty and consistently ecological timber construction.
- It conveys a cosy living atmosphere and, thanks to the partially open interior design with gallery and windows that slope towards the sky, a feeling of freedom and connection with nature.
- > The room layout is free of static requirements and can be designed completely individually.
- Nevertheless, due to the extensive prefabrication in the factory, a low-cost construction kit is created that does not need to shy away from an economic comparison with conventional timber houses.
- The houses offer a wide range of options both in terms of external appearance and in terms of floor and wall materials as well as interior design.
- The dome shape has both a positive effect on physical well-being and an emotionally balancing and harmonising effect.
- In addition, the natural air circulation creates a particularly pleasant microclimate in the room.
- Added to this is the low sound transmission from room to room due to the acoustic technology used in the wall materials.
- High wind and snow load; earthquake-proof up to Richter scale 7.