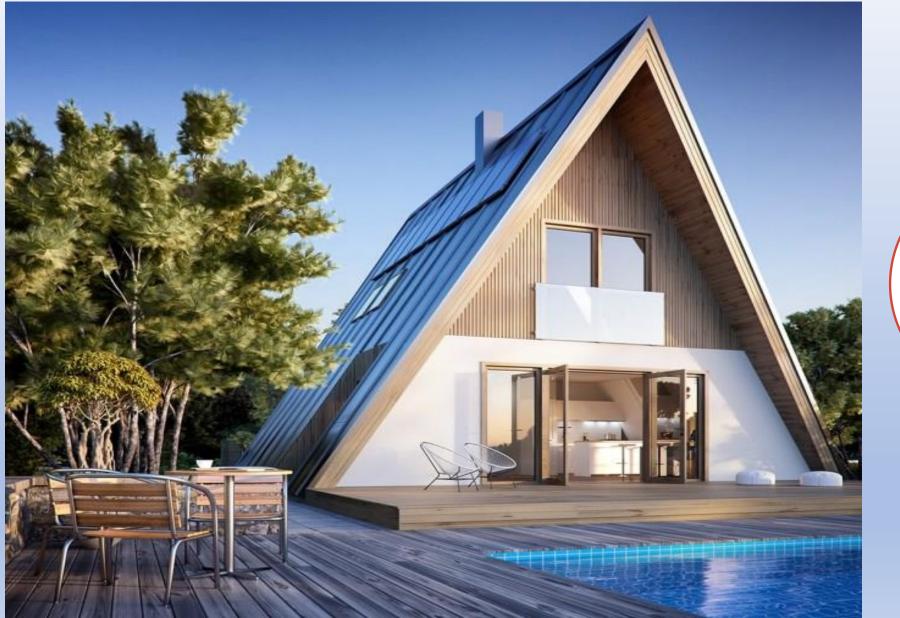

## Living Home Concepts for every style and usecase

SKYDOME

- The Dome Roundhouses were developed by an architect and an astrophysicist in Russia.
- The innovative building style fascinates with its natural design, its simple beauty and consistently ecological timber construction.
- It conveys a cosy living atmosphere and, thanks to the partially open interior design with gallery and windows that slope towards the sky, a feeling of freedom and connection with nature.
- > The room layout is free of static requirements and can be designed completely individually.
- Nevertheless, due to the extensive prefabrication in the factory, a low-cost construction kit is created that does not need to shy away from an economic comparison with conventional timber houses.
- The houses offer a wide range of options both in terms of external appearance and in terms of floor and wall materials as well as interior design.
- The dome shape has both a positive effect on physical well-being and an emotionally balancing and harmonising effect.
- In addition, the natural air circulation creates a particularly pleasant microclimate in the room.
- Added to this is the low sound transmission from room to room due to the acoustic technology used in the wall materials.
- High wind and snow load; earthquake-proof up to Richter scale 7.