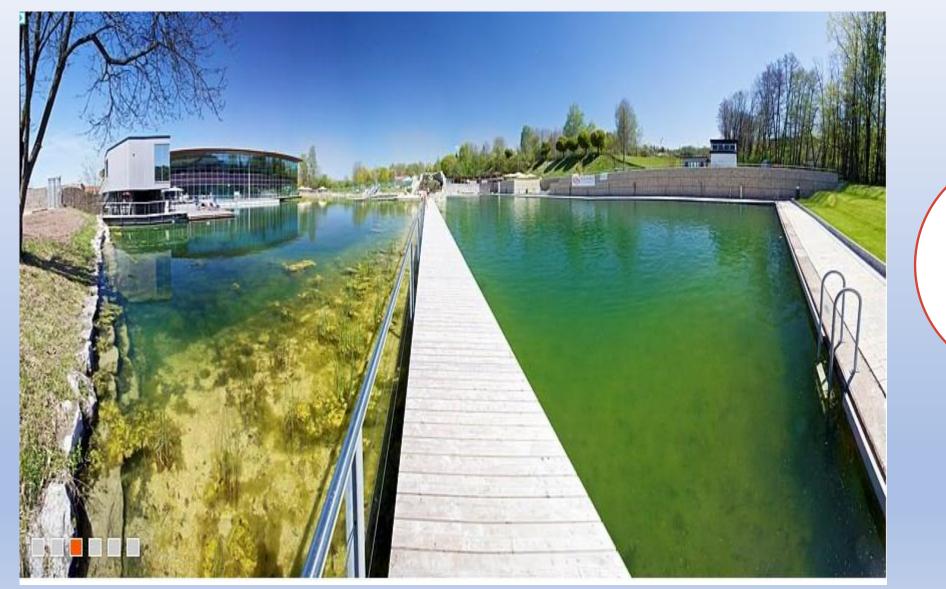

#### 100 meter natural swimming pool with natural sewage treatment plant (fish pond)