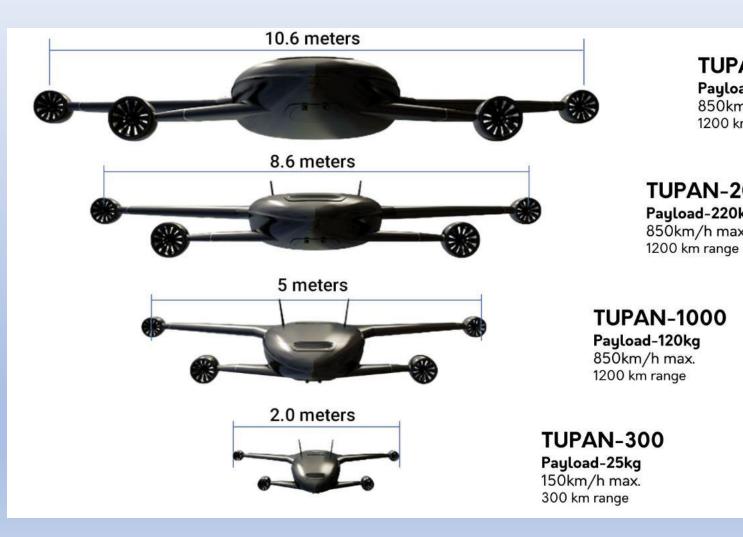

The TUPAN TDrone - 4 model sizes - with jet propulsion & tokenisation of the Tdrone project with ZENIQ!

Version: 03/2023, Typing errors, other errors or changes reserved

The TUPAN TDrone - 4 model sizes - with jet propulsion & tokenisation of the Tdrone project with ZENIQ!

TUPAN TDrone - universally applicable In the city and across the country Transport System between communities

**TUPAN-3000** Payload-400kg 850km/h max. 1200 km range

**TUPAN-2000** Payload-220kg 850km/h max.