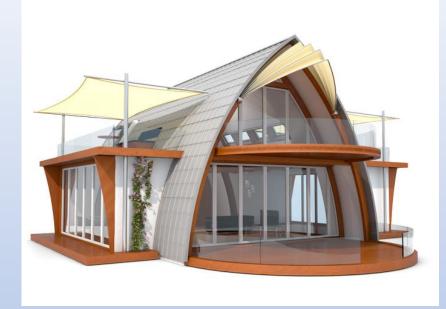

## Living Home Concepts for every style and usecase

SKYDOME

- The Dome Roundhouses were developed by an architect and an astrophysicist in Russia.
- The innovative building style fascinates with its natural design, its simple beauty and consistently ecological timber construction.
- It conveys a cosy living atmosphere and, thanks to the partially open interior design with gallery and windows that slope towards the sky, a feeling of freedom and connection with nature.
- > The room layout is free of static requirements and can be designed completely individually.
- Nevertheless, due to the extensive prefabrication in the factory, a low-cost construction kit is created that does not need to shy away from an economic comparison with conventional timber houses.
- The houses offer a wide range of options both in terms of external appearance and in terms of floor and wall materials as well as interior design.
- The dome shape has both a positive effect on physical well-being and an emotionally balancing and harmonising effect.
- In addition, the natural air circulation creates a particularly pleasant microclimate in the room.
- Added to this is the low sound transmission from room to room due to the acoustic technology used in the wall materials.
- High wind and snow load; earthquake-proof up to Richter scale 7.