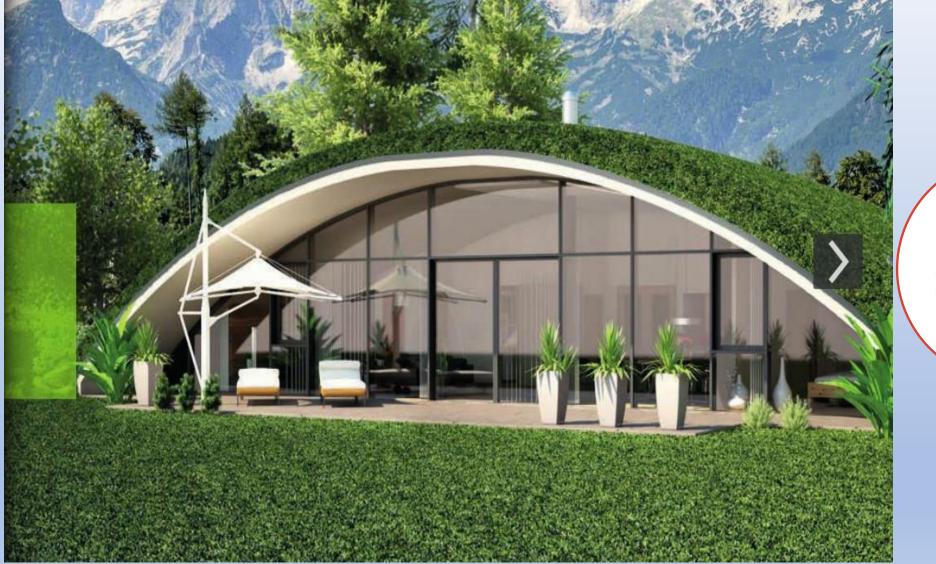

## Living Home Concepts for every style and usecase

SKYDOME

- The Dome Roundhouses were developed by an architect and an astrophysicist in Russia.
- The innovative building style fascinates with its natural design, its simple beauty and consistently ecological timber construction.
- It conveys a cosy living atmosphere and, thanks to the partially open interior design with gallery and windows that slope towards the sky, a feeling of freedom and connection with nature.
- > The room layout is free of static requirements and can be designed completely individually.
- Nevertheless, due to the extensive prefabrication in the factory, a low-cost construction kit is created that does not need to shy away from an economic comparison with conventional timber houses.
- The houses offer a wide range of options both in terms of external appearance and in terms of floor and wall materials as well as interior design.
- The dome shape has both a positive effect on physical well-being and an emotionally balancing and harmonising effect.
- In addition, the natural air circulation creates a particularly pleasant microclimate in the room.
- Added to this is the low sound transmission from room to room due to the acoustic technology used in the wall materials.
- High wind and snow load; earthquake-proof up to Richter scale 7.