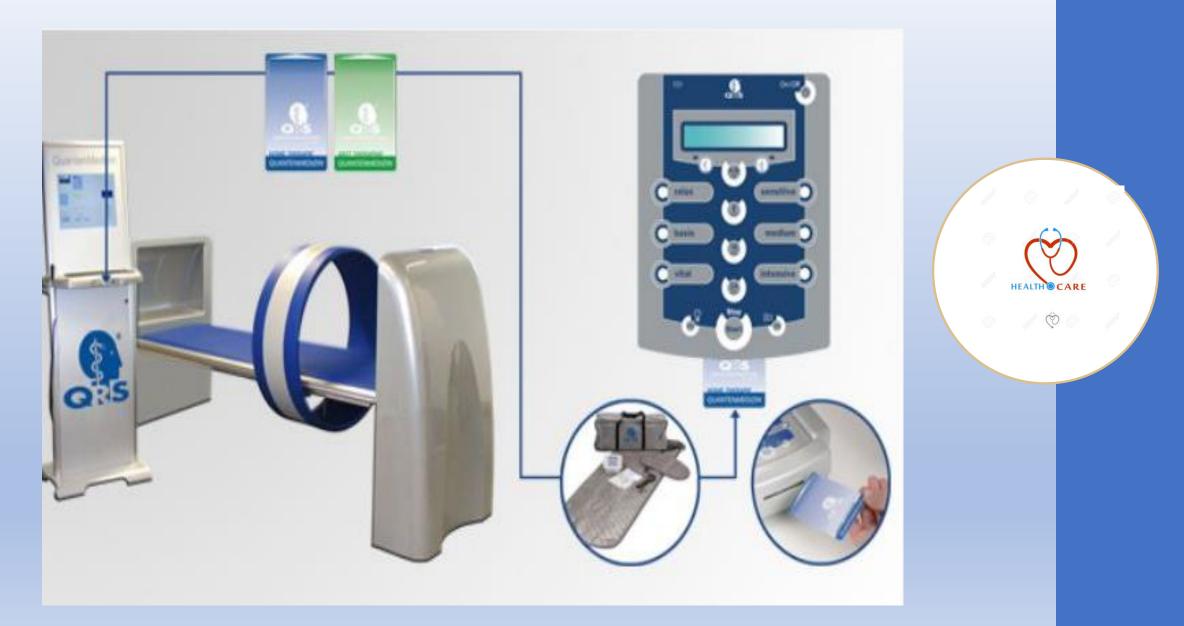

# Medical Therapy Concepts - One Spirit Medicine

Colon Hydrotherapy

HOT (Haematogenic oxidation therapy)

Bio Photon Therapy

Microimmune Therapy

*Czone Therapy* 

QRS Stabilising bladder weakness without undressing procedure!