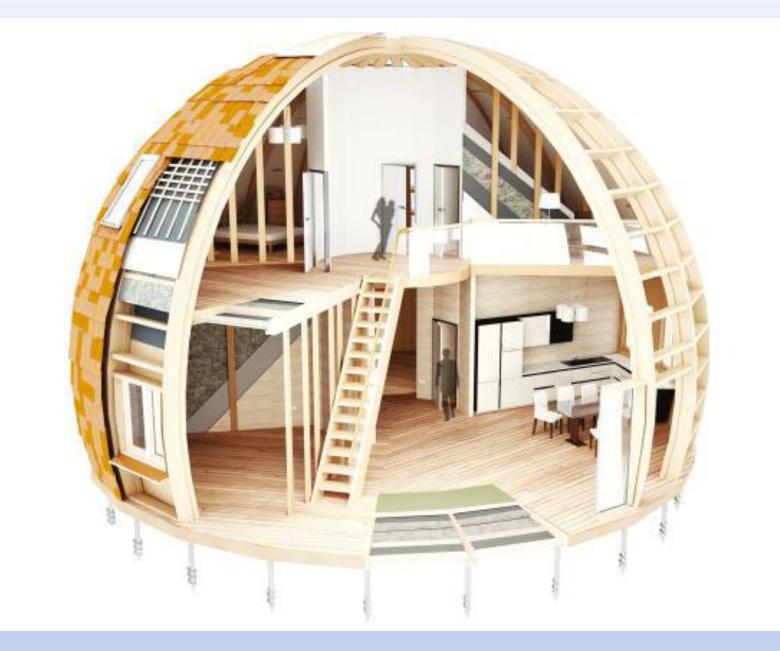

rication in the factory, a low-cost construction kit is created that does not need to shy away from an economic comparison with conventional timber houses.
- The houses offer a wide range of options both in terms of external appearance and in terms of floor and wall materials as well as interior design.
- The dome shape has both a positive effect on physical well-being and an emotionally balancing and harmonising effect.
- In addition, the natural air circulation creates a particularly pleasant microclimate in the room.
- Added to this is the low sound transmission from room to room due to the acoustic technology used in the wall materials.
- High wind and snow load; earthquake-proof up to Richter scale 7.

SKYDOME

#### **Cross-sections Cathedral House - free interior design & scaling**





## Roof-only houses, freely scalable in height, width and depth





## Roof-only houses, freely scalable in height, width and depth





## Roof-only houses, freely scalable in height, width and depth



## Roof-only houses in the "Gothic" style







urheberrechtlich und geschmacksrechtlich geschützt durch 🛛 🕨 eckedesign





## *Roof-only houses; "Gothic" style on water platforms*





## Arched houses with steel beam construction









# Flats for guests, seniors, singles, students & tutors





# Flats for guests, seniors, singles, students & tutors





#### 100 meter natural swimming pool with natural sewage treatment plant (fish pond)





#### 100 meter natural swimming pool with natural sewage treatment plant (fish pond)





#### Single-family and multi-family residentia