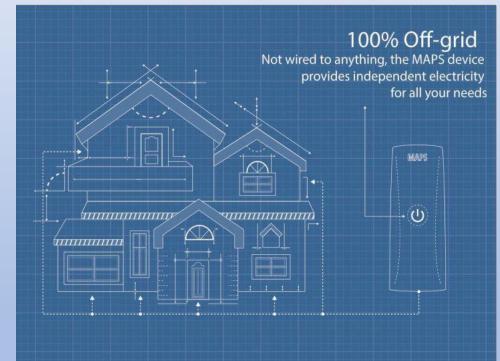

### MAPS/TSP - The Clean Sustainable Off Grid Power Device

....

### MAPS/TSP - The Clean Sustainable Off Grid Power Device

- The Major Appliance Power Station (MAPS) is a micro electricity device the size of a regular dishwasher.
- MAPS are Whitegoods appliances that produce energy for all types of Dwellings.
- All the energy any household needs, generated at point of use No connection needed to the power grid that is the past.
- The household is "Off-Grid" and this is the future of the energy consumer industry.
- Ample electricity generated inhouse quantified to meet all energy needs for any household, small-medium enterprise ("SME"), commercial buildings, education rooms, and light industry.