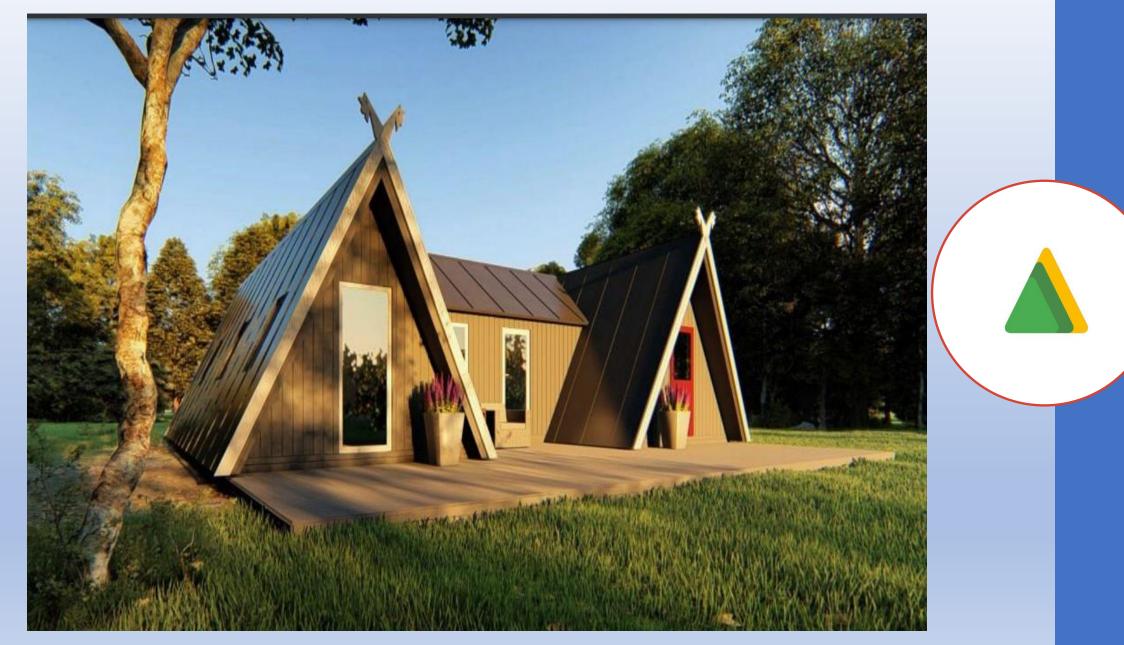

## Roof-only houses in the "Gothic" style

urheberrechtlich und geschmacksrechtlich geschützt durch 🛛 🕨 eckedesign