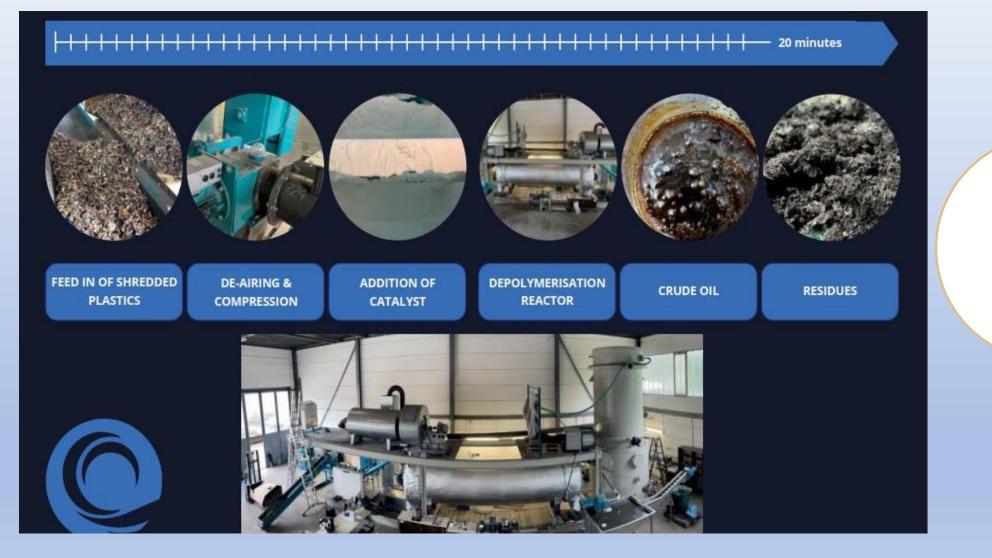

#### Cold catalytic conversion:

The EnPro system is based on the principle of cold catalytic conversion. For this purpose, hydrocarbon-containing feedstock is brought into contact with a suspended catalyst.

This mixture is then heated in a reactor to temperatures of 270°C to 350°C (depending on the feedstock).The temperature required for this is generated in a gas turbine or, depending on the size of the plant, with heating burners. In this defined temperature window, the carbon molecules gradually dissolve and evaporate.

This condensate is extracted and distilled. Through this distillation process, the condensate cools down and changes into a liquid state of aggregation.

The resulting product is a high-quality crude oil.

Although the energetic quality is already higher than that of crude oil, it still has to be further processed for use in engines, for example. The residues left over from the conversion process are sorted out fully automatically and used or sold depending on their quality. Excess catalyst is separated and returned to the cycle.