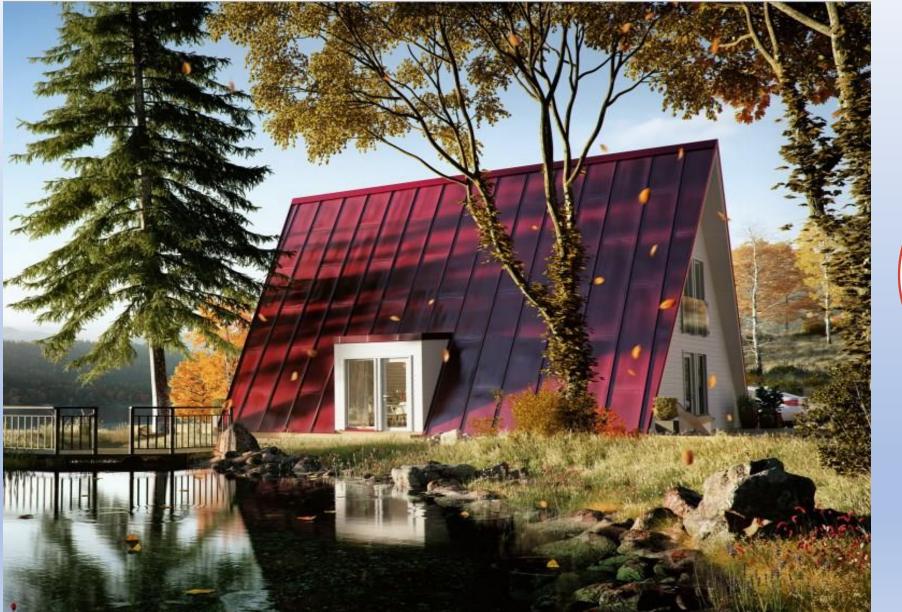

does not need to shy away from an economic comparison with conventional timber houses.
- The houses offer a wide range of options both in terms of external appearance and in terms of floor and wall materials as well as interior design.
- The dome shape has both a positive effect on physical well-being and an emotionally balancing and harmonising effect.
- In addition, the natural air circulation creates a particularly pleasant microclimate in the room.
- Added to this is the low sound transmission from room to room due to the acoustic technology used in the wall materials.
- High wind and snow load; earthquake-proof up to Richter scale 7.

SKYDOME

#### **Cross-sections Cathedral House - free interior design & scaling**





## Roof-only houses, freely scalable in height, width and depth





## Roof-only houses, freely scalable in height, width and depth





## Roof-only houses, freely scalable in height, width and depth



## Roof-only houses in the "Gothic" style







urheberrechtlich und geschmacksrechtlich geschützt durch 🛛 🕨 eckedesign





## *Roof-only houses; "Gothic" style on water platforms*





## Arched houses with steel beam construction









# Flats for guests, seniors, singles, students & tutors





# Flats for guests, seniors, singles, students & tutors





#### 100 meter natural swimming pool with natural sewage treatment plant (fish pond)





#### 100 meter natural swimming pool with natural sewage treatment plant (fish pond)





#### Single-family and multi-family residential buildings with integrated garden





#### Vegetable and Herb Raise