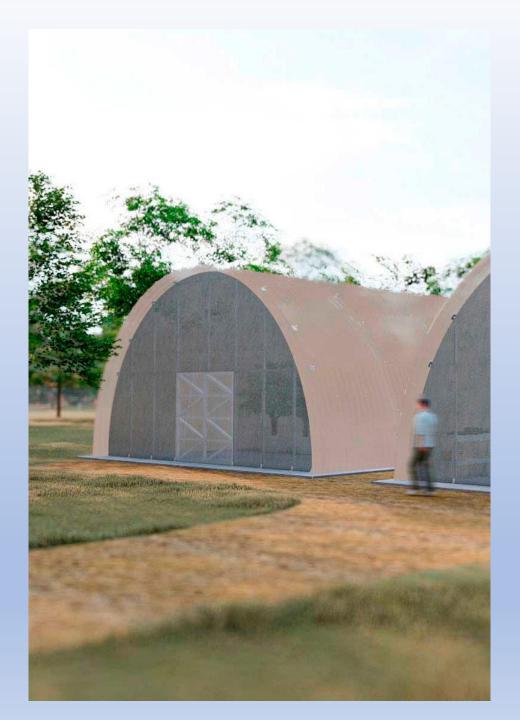

**Evergreen Food Farms** can achieve an approx. 40% higher nutrient density through its optimised nutrient supply and its optimal harvesting periods.

Evergreen

The High Tunnel Greenhouses can be used permanently to grow crops, shrubs, or trees, providing the environmental control with artificial heating, cooling, or a combination of heat sources and ventilation to control temperature and humidity, creating an optimal environment for your crops.

The units can also temporarily protect crops from harsh elements like excessive natural sunlight or extreme weather conditions and later be moved or disassembled to return to open-air farming.

- The systems require fewer building materials on site (50% to 70%) compared to conventional agricultural structure systems.
- The structures are manufactured with fiber-reinforced polymers and ABS plastics for low corrosion, high durability, and strength.
- The structures are designed to withstand high winds, hostile environments, and adverse weather conditions.
- The length of the modular structures (agrotunnels, agrocapsules, and EFB high-tunnels) can grow to meet any size requirements.
- The domed inner walls redirect light to the plants, ensuring the even distribution of light for homogeneous growth.
- The airtight building envelope allows better control over indoor air quality by controlling ventilation and filtering out contaminants.

Agrocapsules are State-of-the-Art climate controlled, antibacterial, healthy and nourishing environments for all kind of indoor cultivation.

We can create the most ideal energy-efficient indoor system for growth. Its interior is the ideal growth ecosystem with cool temperatures, balanced airflow, and the optimal **CO2** concentration to maximize plant growth, increase yield and reduce the chance of some kind of plants disease. We reduce the area above and around the plants to light, heat and humidify.