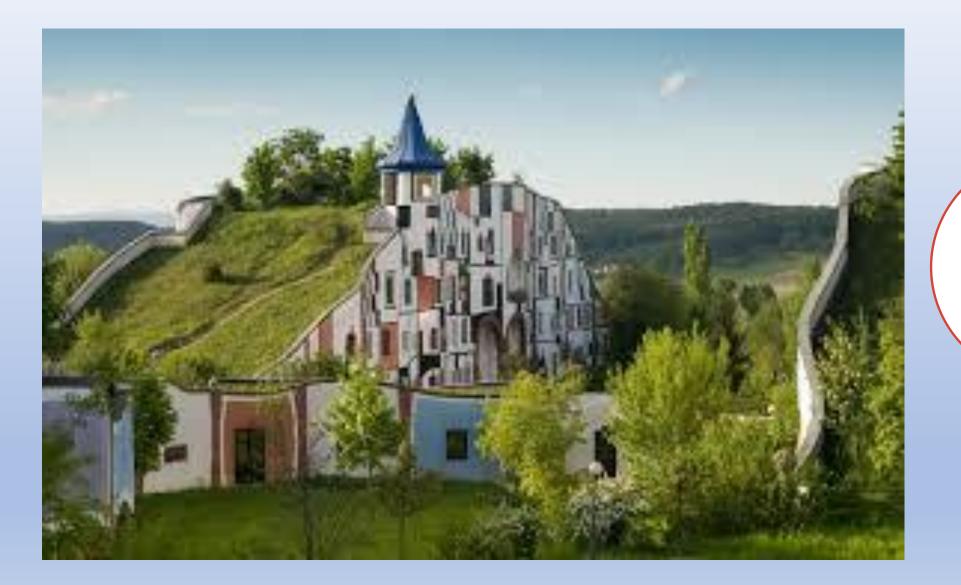

## Roof-only houses in the "Gothic" style

urheberrechtlich und geschmacksrechtlich geschützt durch 🛛 🕨 eckedesign

## *Roof-only houses; "Gothic" style on water platforms*