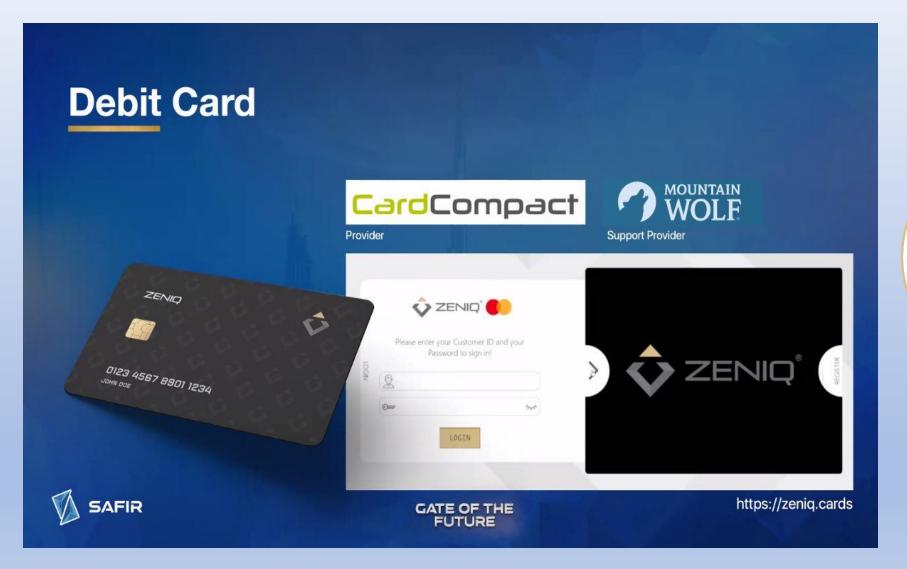

The debit card from ZENIQ in cooperation with Mastercard Available to everyone – Loadable with FIAT money and cryptocurrency