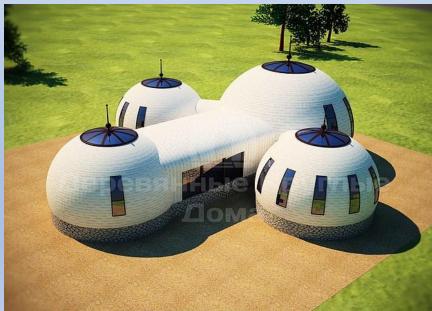

## Living Home Concepts for every style and usecase

SKYDOME

- The Dome Roundhouses were developed by an architect and an astrophysicist in Russia.
- The innovative building style fascinates with its natural design, its simple beauty and consistently ecological timber construction.
- It conveys a cosy living atmosphere and, thanks to the partially open interior design with gallery and windows that slope towards the sky, a feeling of freedom and connection with nature.
- > The room layout is free of static requirements and can be designed completely individually.
- Nevertheless, due to the extensive prefabrication in the factory, a low-cost construction kit is created that does not need to shy away from an economic comparison with conventional timber houses.
- The houses offer a wide range of options both in terms of external appearance and in terms of floor and wall materials as well as interior design.
- The dome shape has both a positive effect on physical well-being and an emotionally balancing and harmonising effect.
- In addition, the natural air circulation creates a particularly pleasant microclimate in the room.
- Added to this is the low sound transmission from room to room due to the acoustic technology used in the wall materials.
- High wind and snow load; earthquake-proof up to Richter scale 7.

SKYDOME