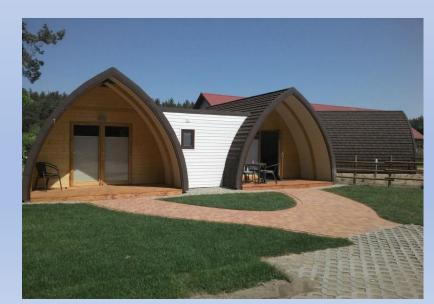

## Roof-only houses in the "Gothic" style

urheberrechtlich und geschmacksrechtlich geschützt durch 🛛 🕨 eckedesign

## *Roof-only houses; "Gothic" style on water platforms*