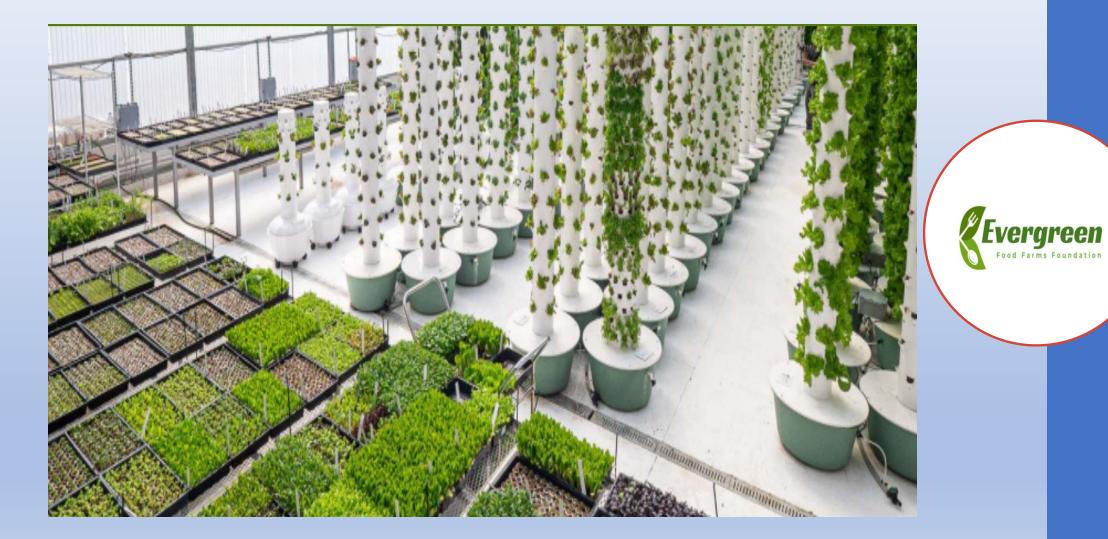

**Evergreen Food Farms** can grow as much on 1 ha as can be grown on 10 ha of conventional cropland, which is 90% compensation.

**Evergreen Food Farms** can reduce the water consumption of conventional farming methods by approximately 95% - 98% through its closed, filtered and controlled water cycle.

**Evergreen Food Farms** can achieve up to 35% more yield per plant through its climate-independent production and 365-day growing guarantee.

**Evergreen Food Farms** can save up to 90% of transport & logistics costs through its regional production locations.

**Evergreen Food Farms** can achieve an approx. 40% higher nutrient density through its optimised nutrient supply and its optimal harvesting periods.

Evergreen

The High Tunnel Greenhouses can be used permanently to grow crops, shrubs, or trees, providing the environmental control with artificial heating, cooling, or a combination of heat sources and ventilation to control temperature and humidity, creating an optimal environment for your crops.