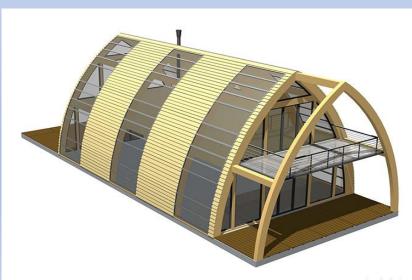

## Living Home Concepts for every style and usecase

SKYDOME

- The Dome Roundhouses were developed by an architect and an astrophysicist in Russia.
- The innovative building style fascinates with its natural design, its simple beauty and consistently ecological timber construction.
- It conveys a cosy living atmosphere and, thanks to the partially open interior design with gallery and windows that slope towards the sky, a feeling of freedom and connection with nature.
- > The room layout is free of static requirements and can be designed completely individually.
- Nevertheless, due to the extensive prefabrication in the factory, a low-cost construction kit is created that does not need to shy away from an economic comparison with conventional timber houses.
- The houses offer a wide range of options both in terms of external appearance and in terms of floor and wall materials as well as interior design.
- The dome shape has both a positive effect on physical well-being and an emotionally balancing and harmonising effect.
- In addition, the natural air circulation creates a particularly pleasant microclimate in the room.
- Added to this is the low sound transmission from room to room due to the acoustic technology used in the wall materials.
- High wind and snow load; earthquake-proof up to Richter scale 7.

SKYDOME