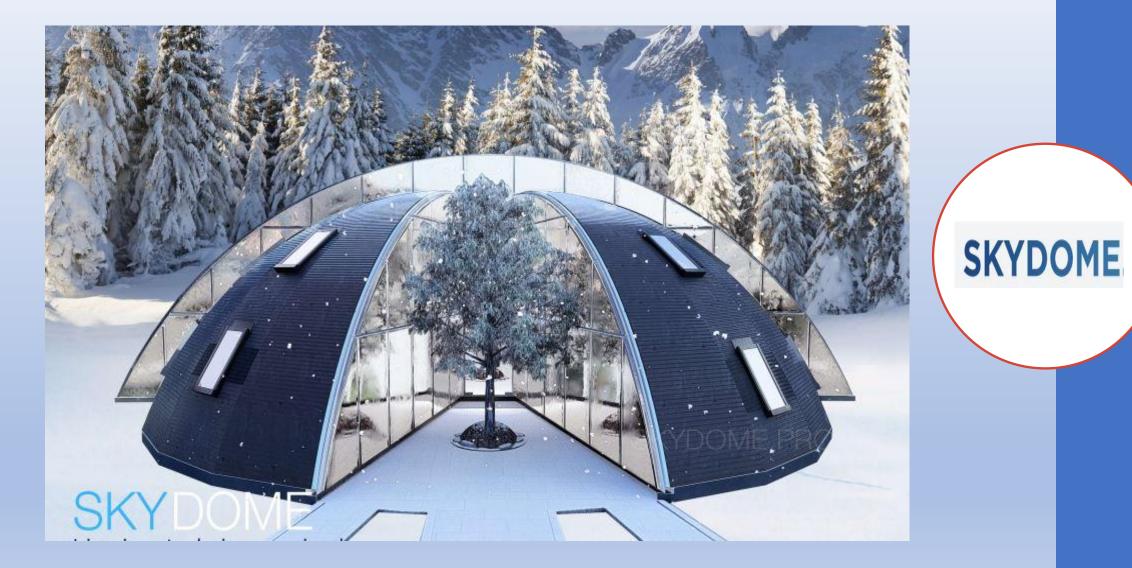

## Living Home Concepts for every style and usecase

SKYDOME

- The Dome Roundhouses were developed by an architect and an astrophysicist in Russia.
- The innovative building style fascinates with its natural design, its simple beauty and consistently ecological timber construction.
- It conveys a cosy living atmosphere and, thanks to the partially open interior design with gallery and windows that slope towards the sky, a feeling of freedom and connection with nature.
- > The room layout is free of static requirements and can be designed completely individually.
- Nevertheless, due to the extensive prefabrication in the factory, a low-cost construction kit is created that does not need to shy away from an economic comparison with conventional timber houses.
- The houses offer a wide range of options both in terms of external appearance and in terms of floor and wall materials as well as interior design.
- The dome shape has both a positive effect on physical well-being and an emotionally balancing and harmonising effect.
- In addition, the natural air circulation creates a particularly pleasant microclimate in the room.
- Added to this is the low sound transmission from room to room due to the acoustic technology used in the wall materials.
- High wind and snow load; earthquake-proof up to Richter scale 7.

SKYDOME