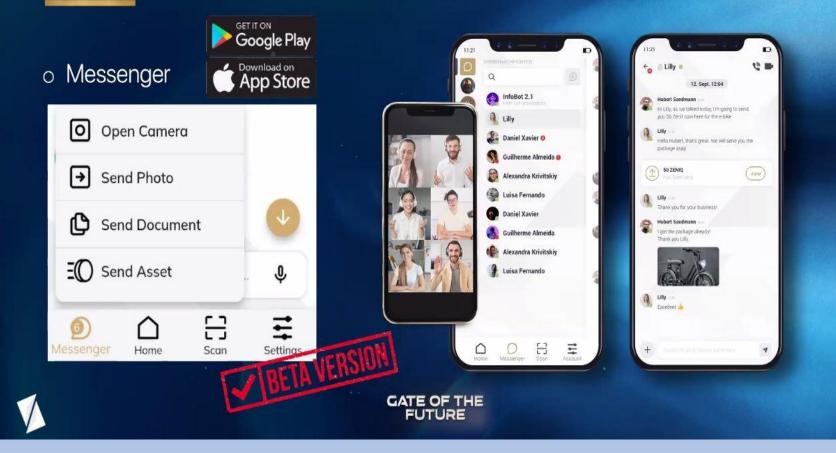

### NOMO App powered by ZENIQ

# ZENIQ Technologies MESSENGER

- End-to-end blockchain-based secured encryption
- Chat Funktion
- Own Chat groups
- Send photos and documents
- Voice over VOICE IP phone calls & video calls
- Video Calls (Aktivierung in der Phase 2)
- Videos teilen (Aktivierung in der Phase 2)
- Video Call-Gruppen (Aktivierung in der Phase 2)
- PC Version für Windows, MAC & Linux -> www.nomo.app
- Send and receive cryptocurrencies in real time without regular crypto assets