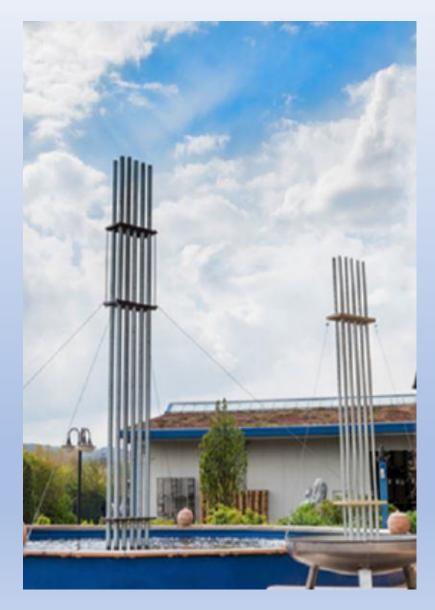

## **Stratosphere Harmonization - Technology**

The mission is to heal the environment and bring nature and living beings into harmony.

### THIS PROJECT CAN HEAL THE EARTHA MOVEMENT OF THE HEART

Whether it's 5G, chemtrails or huge antenna installations (HAARP):

humans, animals and the environment are exposed to numerous negative influences and manipulations these days. While chemtrails poison the skies and HAARP dries up entire rivers and lakes, our sphere harmony systems offer an effective and proven positive counterbalance...

# **Stratosphere Harmonization - Technology**

Over the years, the technique of desert greening has evolved from an initial delicate vision to a mature and internationally active "Integral Environmental Healing" with global impact. Engineer Madjid increasingly recognised geopolitical agendas of weather, migration and financial policies and discovered altered vibrations and frequencies in his field experiments.