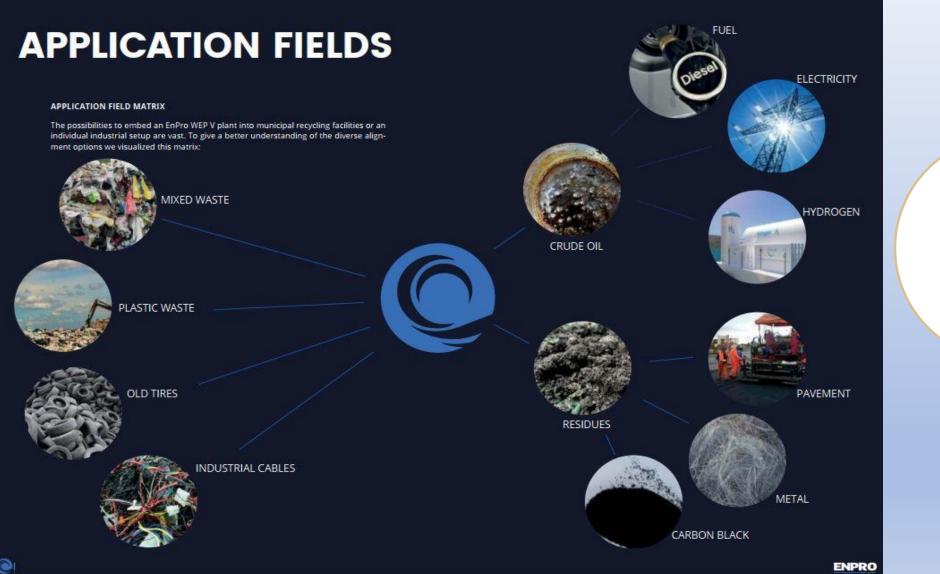

# Billions of kilowatt hours of electrical power lie unused in landfills

# ENPRO – GES – TCP & SCREEMS - ENERGY Technologies

#### Cold catalytic conversion:

The EnPro system is based on the principle of cold catalytic conversion. For this purpose, hydrocarbon-containing feedstock is brought into contact with a suspended catalyst.

This mixture is then heated in a reactor to temperatures of 270°C to 350°C (depending on the feedstock).The temperature required for this is generated in a gas turbine or, depending on the size of the plant, with heating burners. In this defined temperature window, the carbon molecules gradually dissolve and evaporate.

This condensate is extracted and distilled. Through this distillation process, the condensate cools down and changes into a liquid state of aggregation.

The resulting product is a high-quality crude oil.

Although the energetic quality is already higher than that of crude oil, it still has to be further processed for use in engines, for example. The residues left over from the conversion process are sorted out fully automatically and used or sold depending on their quality. Excess catalyst is separated and returned to the cycle.