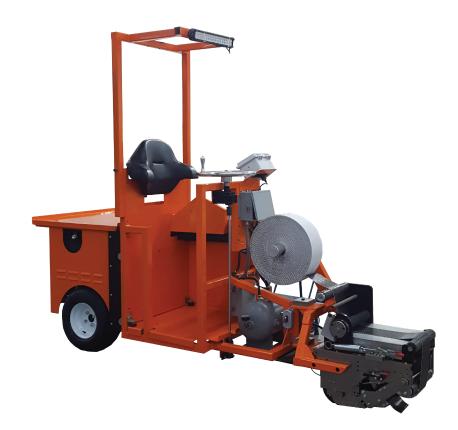

# SD-691 PAVEMENT MARKING SYSTEM

#### The SD-691 Pavement Marking

System provides a safe and efficient method of applying 3M<sup>™</sup> Stamark<sup>™</sup> High Performance pavement marking tape to road surfaces. The SD-691 is designed to be a ride-on self-propelled pavement marking tape application system. Positive application and cut-off is achieved by the specially designed, heavy duty applicator.

## SYSTEM SPECIFICATIONS

- Skip line controller
- Consistent tape tension control (regardless of roll size)
- Micro steering for accurate tape placement
- Adjustable rear drive allows tape application on either side – within 6" of a curb
- Tape Storage rear deck holds up to (2) rolls of tape
- Fold down overhead light bar
- On-board air compressor with tank
- 25 horsepower Kohler engine
- Engine shut off if operator is not on the platform (unless in neutral with brake set)

## **GENERAL INFORMATION**

- The **SD-691** is a modular, high productivity self-propelled system for applying pavement marking tape. The system combines safety with productivity by bringing your operators off the road, reducing their exposure to traffic.
- Robust, fixed knife cutting mechanism