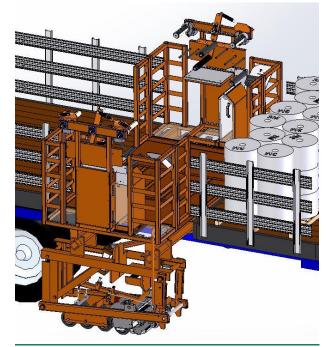

# **SD-690 PAVEMENT MARKING SYSTEM**

The **SD-690 Pavement Marking System** provides a safe and efficient method of applying **3M**<sup>™</sup> **Stamark**<sup>™</sup> High Performance pavement marking tape to road surfaces. The SD-690 is designed to be mounted on a contractor's flatbed truck for maximum productivity. Positive application and cut-off is achieved by the specially designed, heavy duty applicator. Two rolls of tape can be effectively handled for high productivity single lane tape application.

#### SYSTEM SPECIFICATIONS

- Weight: 3,700 lbs. per individual application system.
- Dimensions: 72"L x 34"W x 106"H
- Operates with driver and 2 operators on truck bed.
- Flatbed truck with payload greater than 12,000 lbs. is recommended.
- Tape Storage capacity: 2 pallets.
- Distance from ground to top of truck bed can vary from 44" to 52".

### **GENERAL INFORMATION**

- The **SD-690** is a modular, high productivity attachment for applying pavement marking tape that can be installed on a standard flatbed truck. The system combines safety with productivity by bringing your operators off the road, reducing their exposure to live traffic.
- (3) Tamping rolls after tape application.
- Manual splicing capability with large capacity tape storage on board.
- Bolts to any sufficiently sized flatbed truck with minimal modification.
- Robust, fixed knife cutting mechanism.
- Asphalt and concrete surface application.
- Application speeds of one roll (120 yds.) per minute. (Productive, long line operation).
- Maximum recommended application speed, 5 mph.