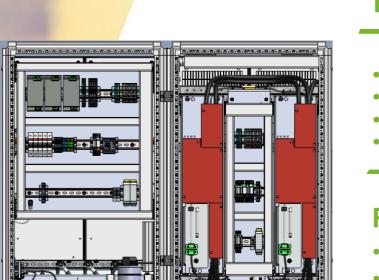

## **Features**

- Modular Power Conversion System
- Low harmonic distortion
- Combined water- cooled heat exchanger with aircooling
- ACDC Converter and DCDC Converter
- 690V AC
- 1200V DC
- AC & DC pre-charge, Discharge control, 24V power, switches, fuses and EMC filter

## **Mechanical Data**

Height x Width x Depth 1500 x 940 x 1850 mm Approx. 700 kg