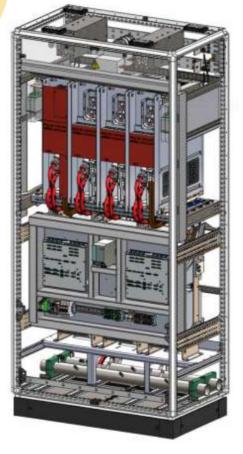

# IsoAEP350-2x300kW

Isolated bi-directional DC/DC converter

## **Mechanical Data**

= 5

Dimensions Frame for one cabinet : Width x Height x Depth 1000 x 2000 x 600 mm Approx. Weight: t.b.d. kg