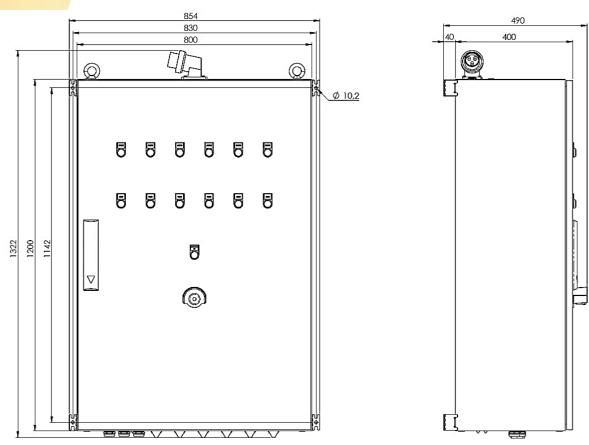

### **Mechanical Dimensions**

Figure 1: Front & Side view with mounting brackets

### **Mechanical Data**

Height x Width x Depth 800 x 1200 x 400 mm Approx. 160 kg

aephybridpower.com sales@aephybridpower.com +31 (0)78 692 2100