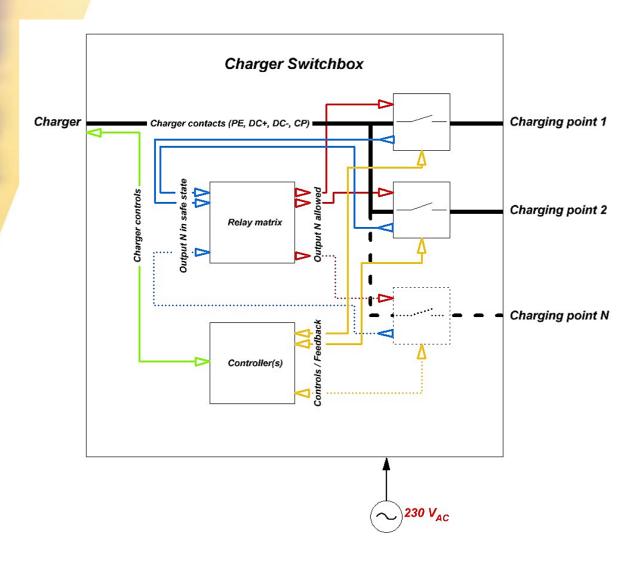

| mm              |
|                 | Height                          |                                     | 1200       | mm              |
|                 | Depth                           |                                     | 400        | mm              |
|                 | Weight                          |                                     | 160        | kg              |
|                 | Connections                     |                                     |            |                 |
|                 | Cable bracket IN                |                                     | 1 x 95     | mm²             |
|                 | Cable bracket OUT               |                                     | 6 x 185    | mm²             |



## **Basic Block Diagram overview**





### **Mechanical Dimensions**



Figure 1: Front & Side view with mounting brackets