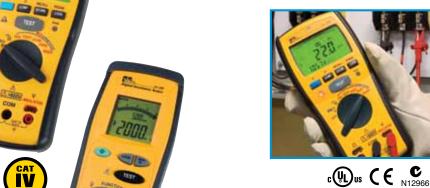

### **Insulation Testers**

- · Checks new installations for damaged insulation
- Checks existing installations and motor windings for breakdowns in insulation
- · 2-year warranty

| Description                                 | Cat. No. |
|---------------------------------------------|----------|
| Insulation Meter w/PI, DAR,<br>Remote Probe | 61-797   |
| Insulation Tester                           | 61-795   |

# 61-797