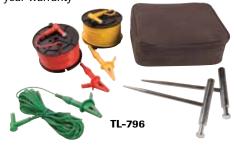

## **Ground Resistance Meters**

- · Auto ranging
- Auto power off
- Hard case included

| TL-796                                         |          |
|------------------------------------------------|----------|
|                                                | Cat. No. |
| Clamp Meter                                    | 61-920   |
| sistance Tester - includes TL-796 lead set kit | 61-796   |

| Description                                                    | Cat. No. |
|----------------------------------------------------------------|----------|
| Ground Resistance Clamp Meter                                  | 61-920   |
| 3-Pole Ground Resistance Tester - includes TL-796 lead set kit | 61-796   |
| Earth Resistance Lead Set Kit                                  | TL-796   |