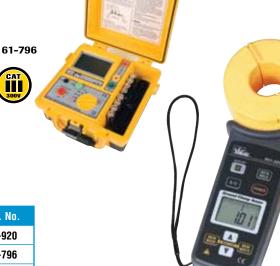

## **Ground Resistance Meters**

- · Auto ranging
- Auto power off
- Hard case included

| TL-796                                         |          |
|------------------------------------------------|----------|
|                                                | Cat. No. |
| Clamp Meter                                    | 61-920   |
| sistance Tester - includes TL-796 lead set kit | 61-796   |

| Description                                                    | Cat. No. |
|----------------------------------------------------------------|----------|
| Ground Resistance Clamp Meter                                  | 61-920   |
| 3-Pole Ground Resistance Tester - includes TL-796 lead set kit | 61-796   |
| Earth Resistance Lead Set Kit                                  | TL-796   |

#### **Specifications**

61-795

|                        | Range & Resolution | Accuracy | Range & Resolution         | Accuracy |
|------------------------|--------------------|----------|----------------------------|----------|
|                        | 61-920             |          | 61-796                     |          |
| Ground Resistance      | 0/120/1200 Ω       | 1.5%     | $20.00/200.0/2000  \Omega$ | 2.0%     |
| Ground Leakage Current | 100m/1000m/15/30 A | 2.0%     | _                          | _        |