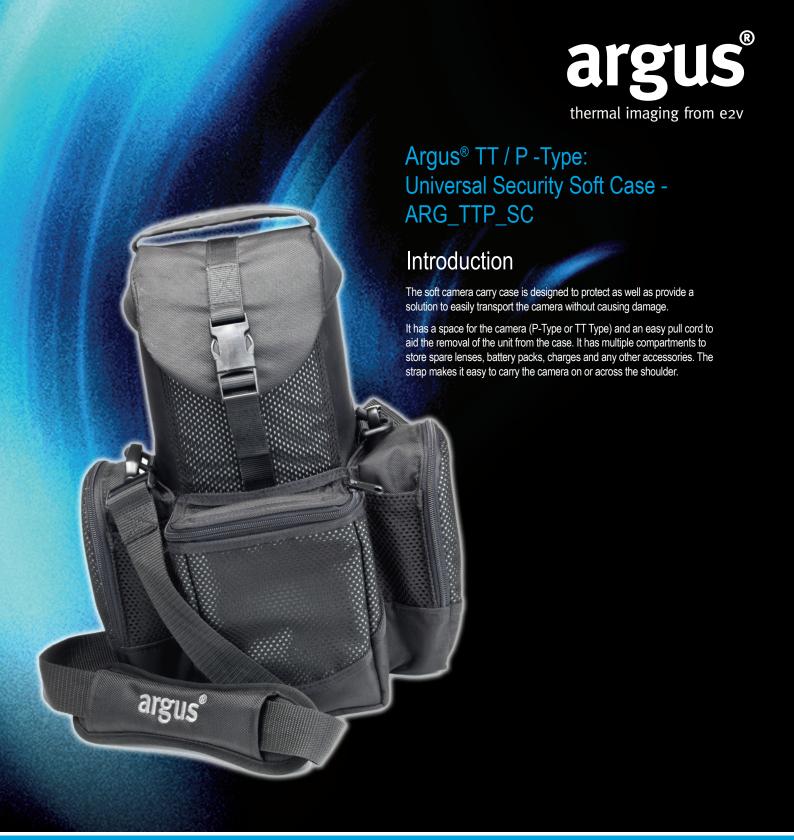

## **Physical Data**

Material: Black material water proof 1680/PVC, 585g per square meter.

Whilst e2v technologies has taken care to ensure the accuracy of the information contained herein it accepts no responsibility for the consequences of any use thereof and also reserves the right to change the specification of goods without notice. e2v technologies accepts no liability beyond the set out in its standard conditions of sale in respect of infringement of third party patents arising from the use of tubes or other devices in accordance with information contained herein.

e2v technologies (uk) limited, Waterhouse Lane, Chelmsford, Essex CM1 2QU United Kingdom Holding Company: e2v technologies plc Telephone: +44 (0)1245 493493 Facsimile: +44 (0)1245 492492 Contact e2v by e-mail: enquirie