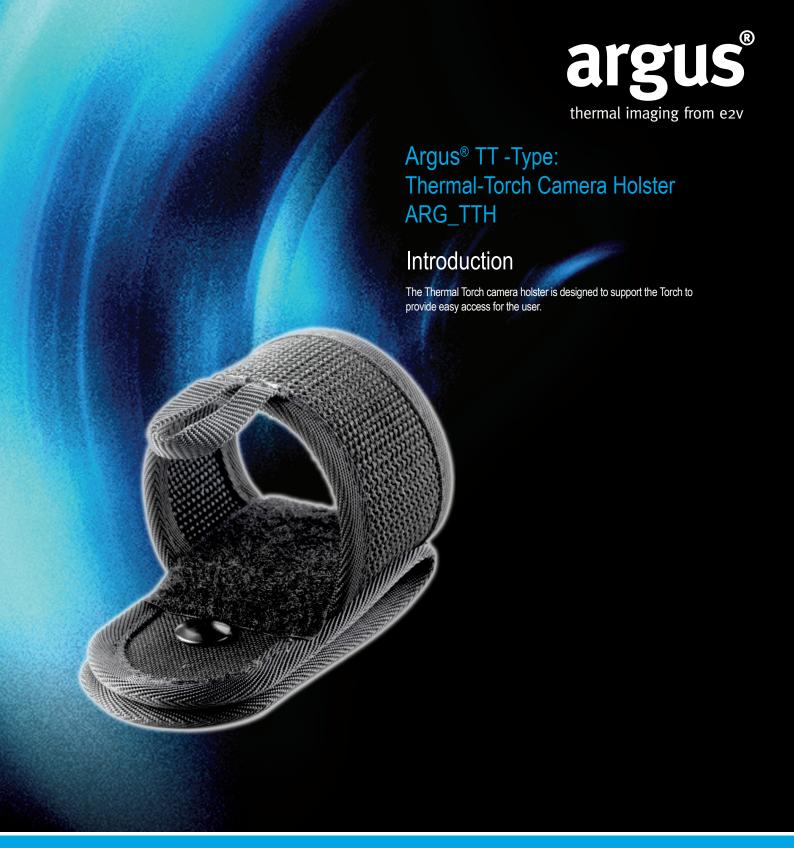

## **Physical Data**

Material: Black material water-proof 1680/PVC, 585g per square meter.

Whilst e2v technologies has taken care to ensure the accuracy of the information contained herein it accepts no responsibility for the consequences of any use thereof and also reserves the right to change the specification of goods without notice. e2v technologies accepts no liability beyond the set out in its standard conditions of sale in respect of infringement of third party patents arising from the use of tubes or other devices in accordance with information contained herein.

e2v technologies (uk) limited, Waterhouse Lane, Chelmsford, Essex CM1 2QU United Kingdom Holding Company: e2v technologies plc Telephone: +44 (0)1245 493493 Facsimile: +44 (0)1245 492492 Contact e2v by e-mail: enquirie