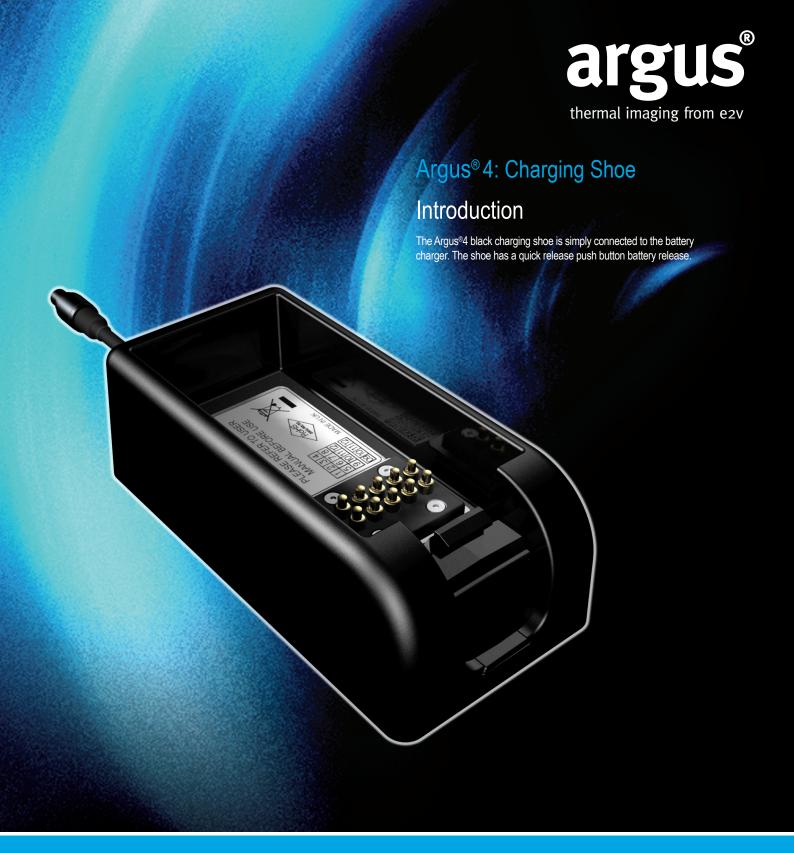

## **Physical Data**

Material:

Radel® R-5100

Colour: Black

**Charger Connector:** 

45mm x 135mm x 60mm

Dimensions (H x W x D): 150mm

## **Additional**

- Works with ARGUS4-BC2
- Adaptor supplied to use with P7030BC

## Order Code.

ARGUS4-CS2B

Whilst e2v technologies has taken care to ensure the accuracy of the information contained herein it accepts no responsibility for the consequences of any use thereof and also reserves the right to change the specification of goods without notice. e2v technologies accepts no liability beyond the set out in its standard conditions of sale in respect of infringement of third party patents arising from the use of tubes or other devices in accordance with information contained herein.