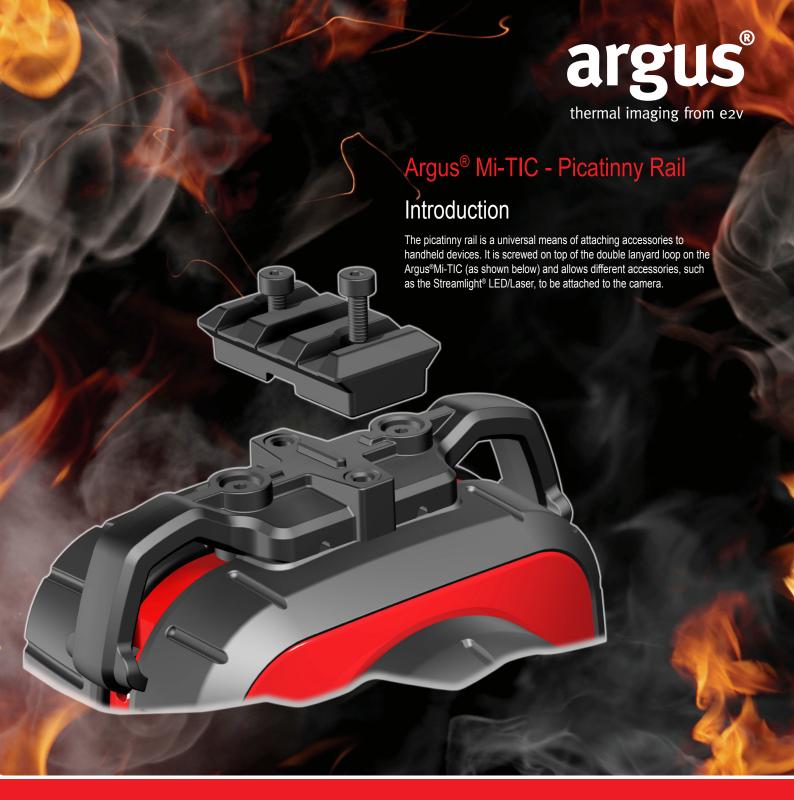

## **Physical Data**

Material: Radel® - R5100
 Weight: 6.9g (0.02 lb)

## Order Code

ARG\_MI\_RAIL

Whilst e2v technologies has taken care to ensure the accuracy of the information contained herein it accepts no responsibility for the consequences of any use thereof and also reserves the right to change the specification of goods without notice. e2v technologies accepts no liability beyond the set out in its standard conditions of sale in respect of infringement of third party patents arising from the use of tubes or other devices in accordance with information contained herein.

e2v technologies (uk) limited, Waterhouse Lane, Chelmsford, Essex CM1 2QU United Kingdom Holding Company: e2v technologies plc Telephone: +44 (0)1245 493493 Facsimile: +44 (0)1245 492492 Contact e2v by e-mail: