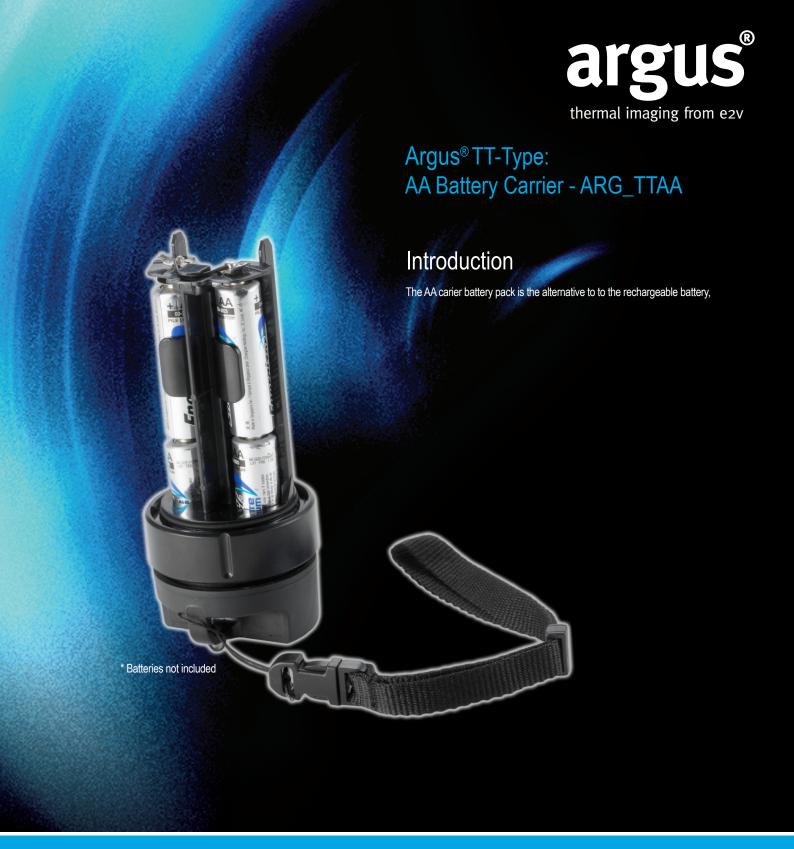

## **Mechanical Data**

AA Battery:

Lithium AA FR6 Primary x 4

Lithium AA Battery Life:

Up to 5 hours

Whilst e2v technologies has taken care to ensure the accuracy of the information contained herein it accepts no responsibility for the consequences of any use thereof and also reserves the right to change the specification of goods without notice. e2v technologies accepts no liability beyond the set out in its standard conditions of sale in respect of infringement of third party patents arising from the use of tubes or other devices in accordance with information contained herein.