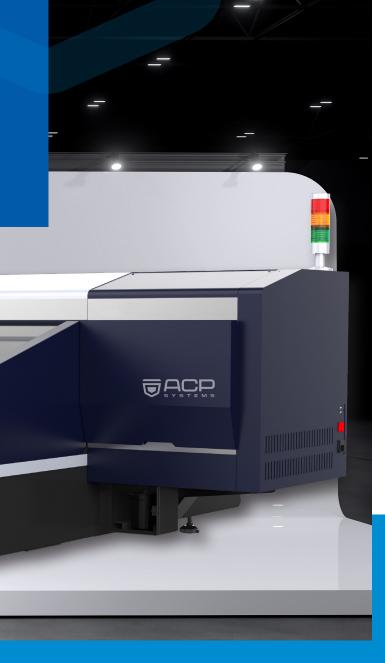

## NV-UV 6060

## FLATBEDPRINTER

Prints both color and white at the same time with the option of applying protective varnish for an optimal finish.

It has an adjustable table with vacuum holding for high flexibility to cope a variety of products and the height is automatically adjusted according to the size of the product.

A flatbed printer with a high-quality result that prints up to 2400 dpi with a large print surface that enables printing on several products at the same time.

Print head Toshiba Ce4

Head qty \_\_\_\_\_ 5