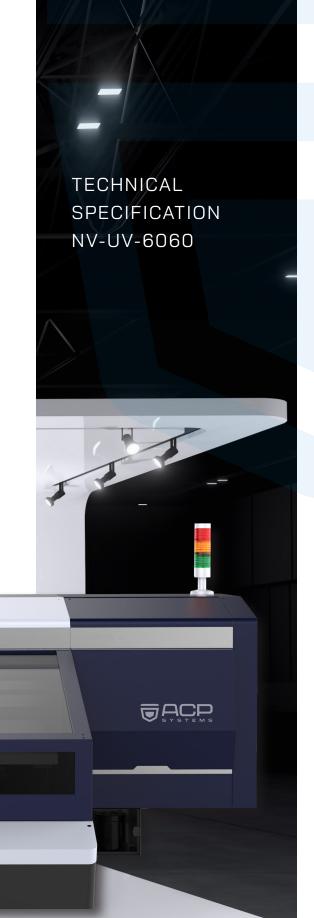

## NV-UV 6060

## FLATBEDPRINTER

Prints both color and white at the same time with the option of applying protective varnish for an optimal finish.

It has an adjustable table with vacuum holding for high flexibility to cope a variety of products and the height is automatically adjusted according to the size of the product.

A flatbed printer with a high-quality result that prints up to 2400 dpi with a large print surface that enables printing on several products at the same time.

Print head Toshiba Ce4

Head qty \_\_\_\_\_ 5