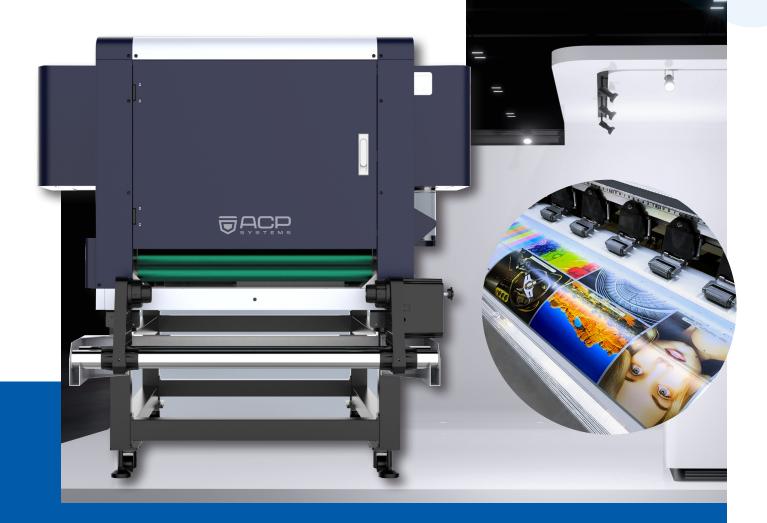

## NV-DTF-60 PLUS

DIRECT TO FILM PRINTER FÖR TEXTIL

An All-In-One printer that can produce transfers to basically any material with a high-quality result. It has automatic color circulation and you can easily read the color level through the transparent containers. The printer has a fully automatic dosing of powder glue in a circulating system for reuse, which means that no glue is wasted.

With 2 Epson i3200 print heads that can handle 2400 dpi, you get a sharp and clear print. For increased efficiency, it prints and heats at the same time and you choose which width of film you want to use. It does both 30 and 60 cm film.