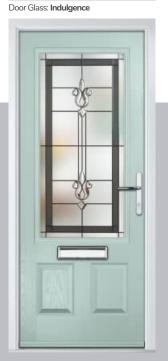

#### Indulgence Grey

The delicately shaped clear glass bevels glisten against the etched glass and create a look of understated and tasteful elegance.

Genuine coloured Spectrum Glass with blackened cames combine to create this stunning