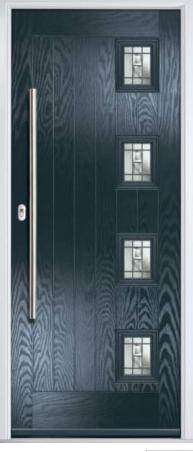

# Carnoustie

including Birkdale and Penina options

Our most popular composite door option which is now available in a choice of three glazing styles.

Doorstyle Options

Penina

Door Glass: Cubic

Door Colour: Cotswold

Door Glass: Astoria

Do

Door Colour: Black

Door Colour: California

Door Glass: **Prestige** 

Door Colour: Sage

Door Glass: Artisan

Penina Option