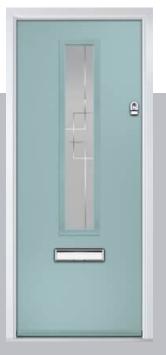

.





# - TWINTONE



Door Colour: Anthracite Grey
Door Glass: Artemis
Door Glass: Graphite
Door Glass: Cubic
Door Glass: Cubic
Door Glass: Space
Inox Nice
Black
Option
Door Colour: Very Berry
Door Glass: Space
Option







I LINKS DESIGNER DOORS

# Links Square









### **Links Oakmont**

including Copenhagen option

The Links Oakmont door offers a unique, modern style with four decorative horizontal lites that allow light to stream in.











Door Glass: Cubic





Door Colour: Moonshine

Door Glass: Victorian Border

Door Colour: Florida
Door Glass: Tectronic

Copenhagen Option Door Colour: Mulberry
Door Glass: Quantum

Door Colour: Wedgewood
Door Glass: Deco

Door Colour: **Shadow**Door Glass: **Graphite** 

Black Option

Door Colour: Blue
Door Glass: Luxor

Silver Option









I LINKS DESIGNER DOORS

# Links Augusta









# Links Augusta Long

A full length decorative glass alternative to the standard Links Augusta.













Right





# Composite Sidepanel Options

For homes with larger openings, we offer a range of sidelight options to complement your door. This option is available with full, matching decorative glass. Size restrictions apply which are shown on page 84.





Door Colour: Mulberry
Door Glass: Trio Diamonds











Door Colour: Wedgewood
Door Glass: Hathaway

Door Colour: **Shadow**Door Glass: **Louisiana** 

# **GLAZING**

### **Decorative Glass Options**

Decorative Glass transforms doors and makes a personal statement. We offer a range of styles to suit all budgets and tastes from contemporary styling to traditional choices. A