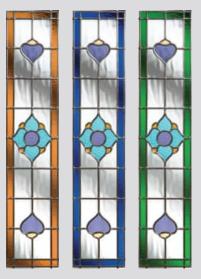

#### **Glass Colour Options**

The Lanesborough glass designs lend themselves to colour co-ordination of the glass to complement or contrast your choice of door colour. Choose from either Amber, Blue or Green borders.

expect in your door. Available in 3 border colours: Amber, Blue or Green.

leadlight design, reminiscent of the Victorian era. With Lanesborough, you can now have all

the benefits of traditional leadlights, with the performance and thermal properties you would