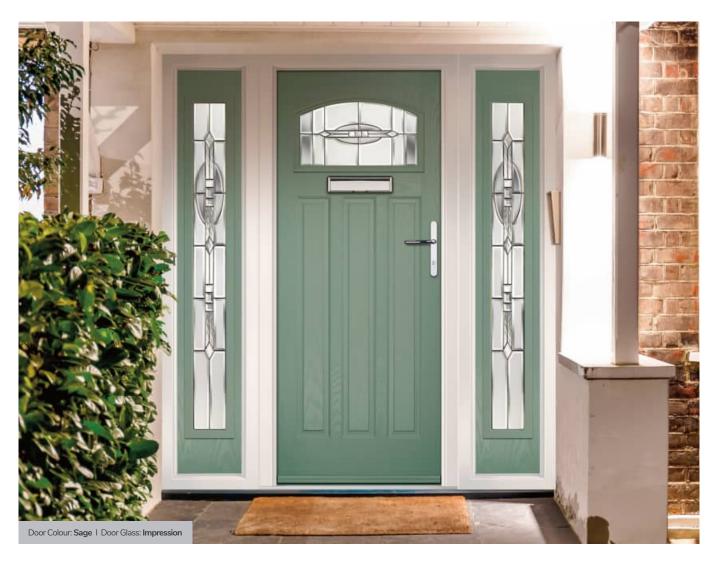

#### Belgravia

A Victorian inspired repeat design with a delicate star motif set into a diamond pattern. The combination of etched and clear glass works beautifully well on this traditional timeless design.