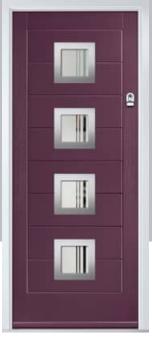

ption

# Monza II Square

With its contemporary linear etched detailing, the Monza II is a stunning door available glazed or as a solid door option.







Doorstyle Options



Square 4

Square 3





### Monza II Oakmont

With its contemporary linear etched detailing, the Monza II is a stunning door available glazed or as a solid door option.







Door Colour: Stormy Seas Door Colour: Florida Door Colour: Azure Door Colour: Slate Door Glass: Cubic Door Glass: Skyline Door Glass: Victorian Border Door Glass: Lotus 0 0 Δ 0 9 

Door Colour: Moonshine

Door Glass: Belgravia



### Monza II Inox Nice

With its contemporary linear etched detailing, the Monza II is a stunning door available glazed or as a solid door option.









Door Colour: Silver Grey
Door Glass: Graphite

Black Option



Door Colour: Mulberry
Door Glass: Skyline



Door Colour: Alaskan Birch
Door Glass: Trinity



Door Colour: Victory Blue

Option

Door Colour: **Anthracite Grey**Door Glass: **Cubic** 

Door Colour: Wedgewood
Door Glass: Luxor

Door Colour: Pale Pink

Door Glass: Quantum

Black Option Door Colour: Irish Oak
Door Glass: Clear









I GRAINED DESIGNER DOORS

### Monza II Inox Monaco











LINKS
DESIGNER
DOORS

# METALLIC



A new METALLiC finish is available exclusively across the FLiP Flat Stipple cassette range. Using the latest paint technology, METALLiC adds a bit of sparkle to further enhance the ultimate Designer door, Links.

Available for Links Square, Links Augusta, Links Augusta Long, Links Oakmont and Links Copenhagen designs.





# - TWINTONE



Door Colour: Anthracite