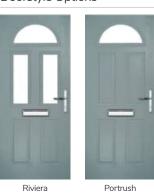

# Riviera

including Portrush and Sunburst options

A traditional favourite with just a hint of modern, the Riviera is also available in Portrush and Sunburst options shown below.

Doorstyle Options

Sunburst