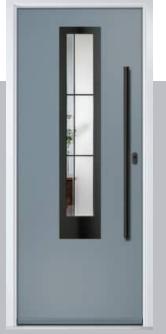

# - TWINTONE



Door Colour: Anthracite Grey
Door Glass: Artemis
Door Glass: Graphite
Door Glass: Cubic
Door Glass: Cubic
Door Glass: Space
Inox Nice
Black
Option
Door Colour: Very Berry
Door Glass: Space
Option







I LINKS DESIGNER DOORS

# Links Square









### **Links Oakmont**

including Copenhagen option

The Links Oakmont door offers a unique, modern style with four decorative horizontal lites that allow light to stream in.











Door Glass: Cubic





Door Colour: Moonshine

Door Glass: Victorian Border

Door Colour: Florida
Door Glass: Tectronic

Copenhagen Option Door Colour: Mulberry
Door Glass: Quantum

Door Colour: Wedgewood
Door Glass: Deco

Door Colour: **Shadow**Door Glass: **Graphite** 

Black Option

Door Colour: Blue
Door Glass: Luxor

Silver Option









I LINKS DESIGNER DOORS

# Links Augusta









# Links Augusta Long

A full length decorative glass alternative to the standard Links Augusta.













Right





# Composite Sidepanel Options

For homes with larger openings, we offer a range of sidelight options to complement your door. This option is available with full, matching decorative glass. Size restrictions apply which are shown on page 84.





Door Colour: Mulberry
Door Glass: Trio Diamonds











Door Colour: Wedgewood
Door Glass: Hathaway

Door Colour: **Shadow**Door Glass: **Louisiana** 

# **GLAZING**

### **Decorative Glass Options**

Decorative Glass transforms doors and makes a personal statement. We offer a range of styles to suit all budgets and tastes from contemporary styling to traditional choices. All