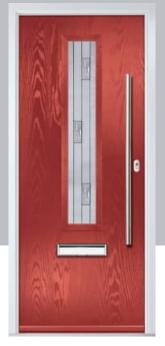

Door Glass: Soul Pink

#### Soul Pink

The combination of delicate pink colours with varying levels of transparency, combine to create a modern design with a nod to the mid-century modern design style.

Spirit Pink

Bold colours and textures glass effects are combined with a beautiful, fused glass motif.