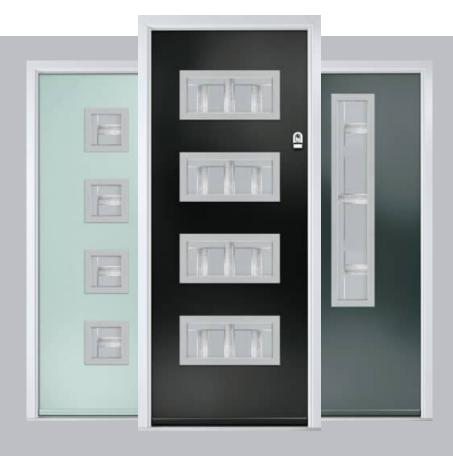

## **Door Styles**

A range of traditional doors designed to replicate the most popular timber doors and come with highly defined mouldings and realistic woodgrain embossing on the surface. Whether for a Victorian home, a modern townhouse or a farmhouse cottage, these doors always enhance to the appearance of the entrance.