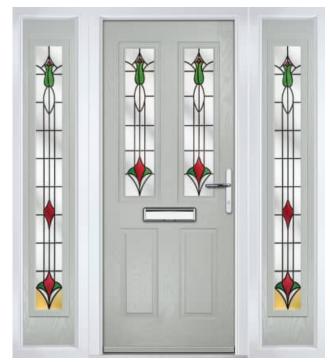

# Composite Sidepanel Options

For homes with larger openings, we offer a range of sidelight options to complement your door. This option is available with full, matching decorative glass. Size restrictions apply which are shown on page 84.