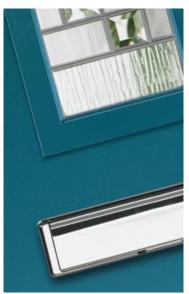

# Augusta

With its simple, slim glazed panel and parallel pull handle, the Augusta has a clean modern style.

Door Colour: **Bolero**Door Glass: **Luxor** 

Door Colour: Sage
Door Glass: Impression

Door Colour: Victory Blue
Door Glass: Lotus