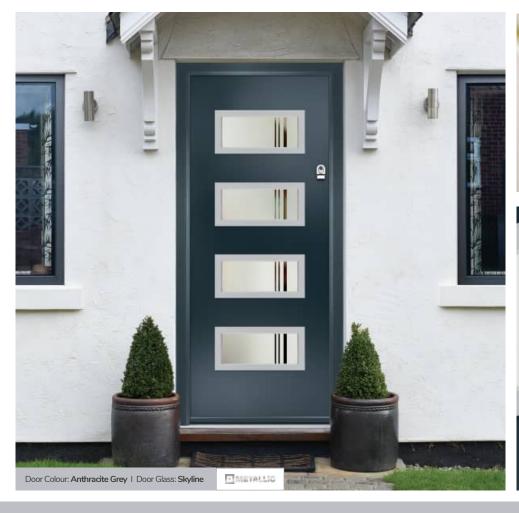

### Monza II Oakmont

With its contemporary linear etched detailing, the Monza II is a stunning door available glazed or as a solid door option.

Door Colour: Stormy Seas Door Colour: Florida Door Colour: Azure Door Colour: Slate Door Glass: Cubic Door Glass: Skyline Door Glass: Victorian Border Door Glass: Lotus 0 0 Δ 0 9 