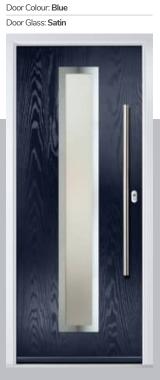

#### Satin

Satin glass is an acid etched glass that offers high levels of privacy. It is a very neutral finish similar to sandblast and is ideal for use in both traditional and contemporary doors.