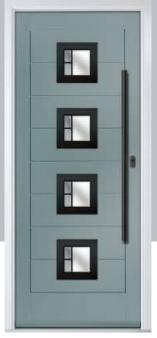

# Merion

including 4Grid option

The Merion is available with a complementary glass range designed specifically for this door style.

Door Colour: Anthracite Grey