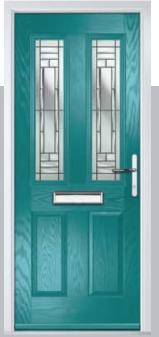

# Gleneagles including 4Grid option

With its eloquent design the Gleneagles is proving to be a very popular design enhanced even further with the grid option.

Door Colour: Moonshine

Door Colour: Twilight

Door Glass: Impression

Door Colour: Silver Grey
Door Glass: Synergy

Door Colour: **Diablo**Door Glass: **Onyx** 

ORIGINAL\*
Trending
Colours

Door Colour: Black
Door Glass: Louisiana

Door Colour: Clotted Cream

Door Glass: Optimal

4Grid Option