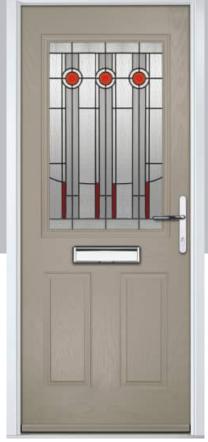

rst

Door Colour: Nimbus

Door Glass: Prestige

Door Colour: Clotted Cream
Door Glass: Stardrop

Door Colour: French Blue
Door Glass: Bloomsbury

Door Colour: Mulberry

Door Glass: Impression

























Door Colour: **Chartwell Green**Door Glass: **Trio Diamond** 



Door Colour: Military Grey
Door Glass: Numbers\*

Portrush Option

# **Lytham** including 4Grid and 9Grid options

With its large glazed area, the Lytham lets light flood through. Also available with GridLite and our unique integral blind option.







Doorstyle Options



9Grid

Door Colour: **Shadow**Door Glass: **Bloomsbury** 

Door Colour: Green
Door Glass: Impression

Door Colour: Citrine
Door Glass: Artemis

Door Colour: Clay

Door Glass: Optimal

9Grid Option









ORIGINAL\*
Trending
Colours











Door Colour: Mushroom
Door Glass: Metropolis



Door Colour: Mulberry
Door Glass: Trio Diamond



Door Colour: Moonshine
Door Glass: Optimal

4Grid Option

# Turnberry including 11Grid option

The large arched glazed area of the Turnberry can also be enhanced with the GridLite option.







Doorstyle Options



Turnberry

11Grid











Door Colour: Silver Grey
Door Glass: Aztec



Door Colour: Wedgewood

Door Glass: Optimal

11Grid Option

# Gleneagles including 4Grid option

With its eloquent design the Gleneagles is proving to be a very popular design enhanced even further with the grid option.









Door Colour: Moonshine

Door Colour: Twilight

Door Glass: Impression

Door Colour: Silver Grey
Door Glass: Synergy

Door Colour: **Diablo**Door Glass: **Onyx** 









ORIGINAL\