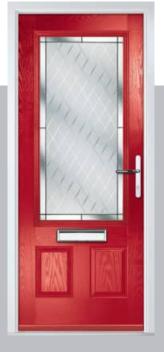

# Carnoustie

including Birkdale and Penina options

Our most popular composite door option which is now available in a choice of three glazing styles.

Doorstyle Options

Penina

Door Glass: Cubic

Door Colour: Cotswold

Door Glass: Astoria

Do

Door Colour: Black

Door Colour: California

Door Glass: **Prestige** 

Door Colour: Sage

Door Glass: Artisan

Penina Option