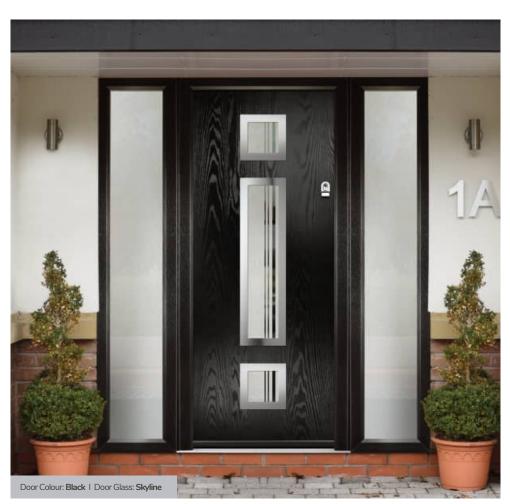

### Monza II Oakmont

With its contemporary linear etched detailing, the Monza II is a stunning door available glazed or as a solid door option.

Door Colour: Stormy Seas Door Colour: Florida Door Colour: Azure Door Colour: Slate Door Glass: Cubic Door Glass: Skyline Door Glass: Victorian Border Door Glass: Lotus 0 0 Δ 0 9 