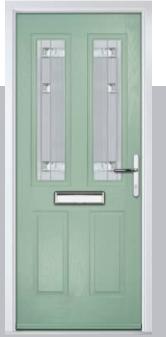

# Carnoustie

including Birkdale and Penina options

Our most popular composite door option which is now available in a choice of three glazing styles.

Doorstyle Options

Penina

Door Glass: Cubic

Door Colour: Cotswold

Door Glass: Astoria

Do

Door Colour: Black

Door Colour: California

Door Glass: **Prestige** 

Door Colour: Sage

Door Glass: Artisan

Penina Option