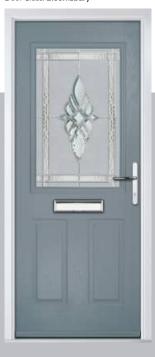

below.







Doorstyle Options







Sunburst

Door Colour: Nimbus

Door Glass: Prestige

Door Colour: Clotted Cream
Door Glass: Stardrop

Door Colour: French Blue
Door Glass: Bloomsbury

Door Colour: Mulberry

Door Glass: Impression

























Door Colour: **Chartwell Green**Door Glass: **Trio Diamond** 



Door Colour: Military Grey
Door Glass: Numbers\*

Portrush Option

# **Lytham** including 4Grid and 9Grid options

With its large glazed area, the Lytham lets light flood through. Also available with GridLite and our unique integral blind option.







Doorstyle Options



9Grid

Door Colour: **Shadow**Door Glass: **Bloomsbury** 

Door Colour: Green
Door Glass: Impression

Door Colour: Citrine
Door Glass: Artemis

Door Colour: Clay

Door Glass: Optimal

9Grid Option









ORIGINAL\*
Trending
Colours











Door Colour: Mushroom
Door Glass: Metropolis



Door Colour: Mulberry
Door Glass: Trio Diamond



Door Colour: Moonshine
Door Glass: Optimal

4Grid Option

# Turnberry including 11Grid option

The large arched glazed area of the Turnberry can also be enhanced with the GridLite option.







Doorstyle Options



Turnberry

11Grid











Door Colour: Silver Grey
Door Glass: Aztec



Door Colour: Wedgewood

Door Glass: Optimal

11Grid Option

# Gleneagles including 4Grid option

With its eloquent design the Gleneagles is proving to be a very popular design enhanced even further with the grid option.









Door Colour: Moonshine

Door Colour: Twilight

Door Glass: Impression

Door Colour: Silver Grey
Door Glass: Synergy

Door Colour: **Dia