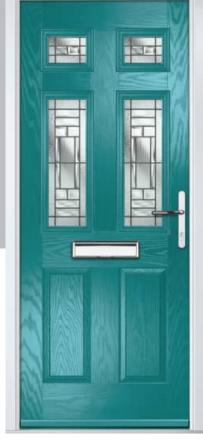

# Sunningdale

The Sunningdale is available with a wide range of glass designs.

Doorstyle Options

Sunningdale

Farmhouse Solid

Door Colour: Florida Door Colour: Moonshine Door Colour: Clotted Cream Door Colour: Stormy Seas Door Glass: Trio Diamond Door Glass: Louisiana Door Glass: Milan Door Glass: Artemis ORiGINAL® Trending Colours Agate Grey Clay