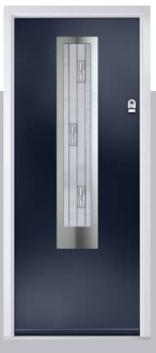

# - TWINTONE



Door Colour: Anthracite Grey
Door Glass: Artemis
Door Glass: Graphite
Door Glass: Cubic
Door Glass: Cubic
Door Glass: Space
Inox Nice
Black
Option
Door Colour: Very Berry
Door Glass: Space
Option







I LINKS DESIGNER DOORS

# Links Square









### **Links Oakmont**

including Copenhagen option

The Links Oakmont door offers a unique, modern style with four decorative horizontal lites that allow light to stream in.











Door Glass: Cubic





Door Colour: Moonshine

Door Glass: Victorian Border

Door Colour: Florida
Door Glass: Tectronic

Copenhagen Option Door Colour: Mulberry
Door Glass: Quantum

Door Colour: Wedgewood
Door Glass: Deco

Door Colour: **Shadow**Door Glass: **Graphite** 

Black Option

Door Colour: Blue
Door Glass: Luxor

Silver Option









I LINKS DESIGNER DOORS

# Links Augusta









# Links Augusta Long

A full length decorative glass alternative to the standard Links Augusta.













Right





# Composite Sidepanel Options

For homes with larger openings, we offer a range of sidelight options to complement your door. This option is available with full, matching decorative glass. Size restrictions apply which are shown on page 84.





Door Colour: Mulberry
Door Glass: Trio Diamonds











Door Colour: Wedgewood
Door Glass: Hathaway

Door Colour: **Shadow**Door Glass: **Louisiana** 

# **GLAZING**

### **Decorative Glass Options**

Decorative Glass transforms doors and makes a personal statement. We offer a range of styles to suit all budgets and tastes from contemporary styling to traditional choices. All o