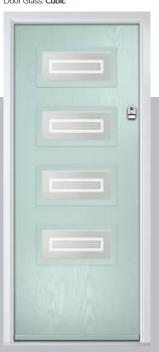

# Carnoustie

including Birkdale and Penina options

Our most popular composite door option which is now available in a choice of three glazing styles.

Doorstyle Options

Penina

Door Glass: Cubic

Door Colour: Cotswold