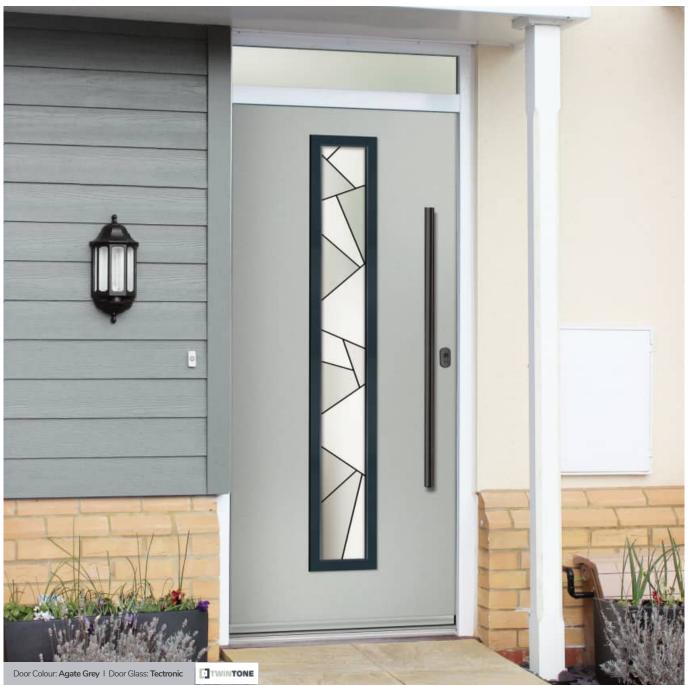

## **JEYDA** Exclusive Inspired Glass

ORiGINAL® has some unique glass designs in its collection that have been designed exclusively by our creative consultant and chief Doork, Jeyda Heselton. The hero glass design is called Tectronic. Here's the story behind the design:

#### Tectronic

A truly contemporary design from our in-house designer Jeyda. The geometric shapes are combined with neutral greys and black glass colours to create a design unlike anything else on the market today.