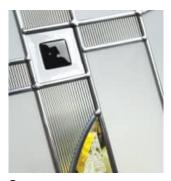

#### **Exclusive Glazing Cassettes**

The ORiGINAL Composite door range uses Acorn Doors exclusive glazing cassette system with revolutionary Foam in Place technology. Acorndoors offers the unique lnox cassette system finished in stainless steel or black matt finish.

#### **Glazing Service**

Our in-house specialist team offers a bespoke service to pre-glaze doors using the  $\mathsf{FLiP}^{\otimes}$  or  $\mathsf{Inox}^{\mathsf{TM}}$  cassette.