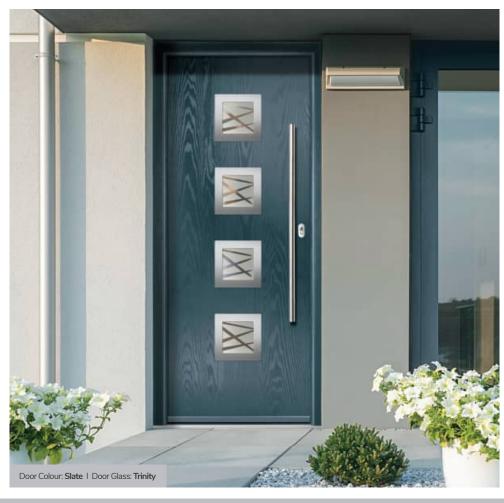

# **Pinehurst**

Door Colour: Dusky Pink

Door Glass: Trinity

FLiP® Standard Cassette Option