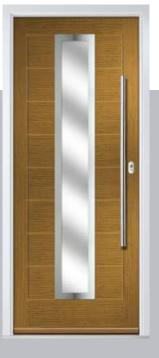

# Monza II Augusta Long

With its contemporary linear etched detailing, the Monza II is a stunning door available glazed or as a solid door option.

Augusta Long

Solid

# Monza II Augusta

With its contemporary linear etched detailing, the Monza II is a stunning door available glazed or as a solid door option.

Doorstyle Options

Augusta

Solid

Door Colour: Alaskan Birch
Door Glass: Etch Lines