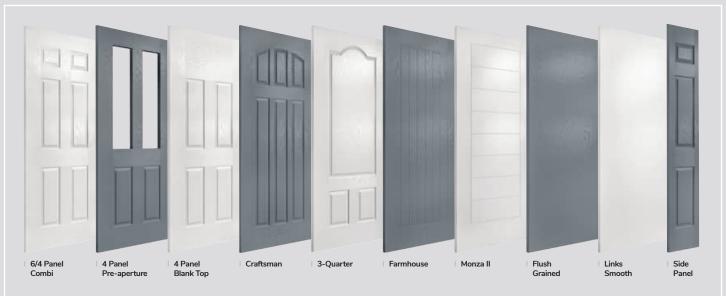

## **Door Styles**

A range of traditional doors designed to replicate the most popular timber doors and come with highly defined mouldings and realistic woodgrain embossing on the surface. Whether for a Victorian home, a modern townhouse or a farmhouse cottage, these doors always enhance to the appearance of the entrance.

Page 36

A selection of modern styles using our non-moulded, woodgrain doors and glazed using the FLiP® Flat Grained cassette option. For a more European look, choose the stunning lnox<sup>TM</sup> stainless steel frames.

A designer collection of unique door: the smooth/etched LINKS door, glazed using the FLiP® Flat Stipple cassette choice, or the stunning Monza II door with our FLiP® Flat Grained cassette or  $Inox^{TM}$  stainless steel frames.