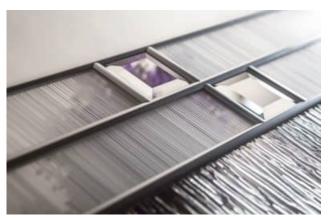

#### **Exclusive Glazing Cassettes**

The ORiGINAL Composite door range uses Acorn Doors exclusive glazing cassette system with revolutionary Foam in Place technology. Acorndoors offers the unique lnox cassette system finished in stainless steel or black matt finish.

#### **Glazing Service**

Our in-house specialist team offers a bespoke service to pre-glaze doors using the  $\mathsf{FLiP}^{\otimes}$  or  $\mathsf{Inox}^{\mathsf{TM}}$  cassette.

The visual impact of your door is enhanced by your choice of glass. Depending on the style, the units will be either a double or triple glazed unit.

The FLiP® glazing cassette system is re-glazeable and passes PAS 24:2016 security attack tests.

## Endless possibilities.

FLiP is the new door glazing cassette system developed by DoorCo® with a revolutionary Foam in Place technology that delivers a superior seal and aesthetic never seen before.

#### FiP® Technology

The pre-applied foam in place technology creates a superior seal that prevents any water ingress. FLiP achieved over 1000pa through the glazing aperture during weather testing.