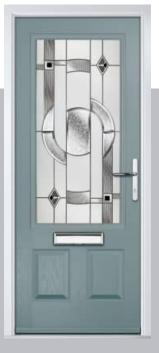

# Carnoustie

including Birkdale and Penina options

Our most popular composite door option which is now available in a choice of three glazing styles.

Doorstyle Options

Penina

Door Glass: Cubic

Door Colour: Cotswold

Door Glass: Astoria

Do

Door Colour: Black

Door Colour: California

Door Glass: **Prestige** 

Door Colour: Sage

Door Glass: Artisan

Penina Option