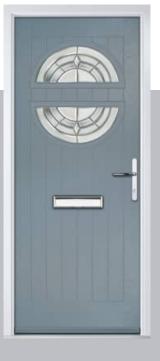

# Riviera

including Portrush and Sunburst options

A traditional favourite with just a hint of modern, the Riviera is also available in Portrush and Sunburst options shown below.

Doorstyle Options

Sunburst