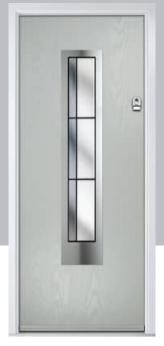

alternative to the standard Augusta.







### **Inox Nice**

The Inox Nice door offers a Mediterranean style with four decorative lites that allow the light to stream in.







Door Colour: Clay

Door Glass: Vector (Black Only)



Door Colour: Anthracite Grey

Door Glass: Mercury



Door Colour: Silver Grey
Door Glass: Graphite



Door Colour: Sage
Door Glass: Cubic

Option

Links Option DESIGNER Door Colour: Very Berry
Door Glass: Cubic

Door Colour: **Shadow**Door Glass: **Trinity** 

Links Option

Door Colour: Nimbus

Door Glass: Mercury

Black Option Door Colour: Moonshine
Door Glass: Graphite









I GRAINED CONTEMPORARY DOORS

# **Inox Lyon**







### **Inox Munich**

With its large single centre lite drawing the eye, the lnox Munich achieves a bold yet graceful design.







Door Colour: **Agate Grey**Door Glass: **Graphite** 



Door Colour: Anthracite Grey
Door Glass: Synergy



Door Colour: Black
Door Glass: Luxor



Links Door Door

DESIGNER

Door Colour: Twilight

Door Glass: Satin

Door Glass: Graphite

Door Colour: Victory Blue





Door Colour: Military Grey

Door Glass: Clear

DESIGNER

Links Option



With its large single centre lite drawing the eye, the lnox

Monaco achieves a bold yet

graceful design.

Door Colour: Irish Oak

Door Glass: Cubic

Black Option

I GRAINED CONTEMPORARY DOORS

### **Inox Monaco**





### **Inox Barcelona**

The sweeping Barcelona design 'oozes' sophistication and is a popular option. Available with or without curve panel.







Door Colour: Stormy Seas Door Glass: Tokyo

Left Option



Door Colour: Very Berry Door