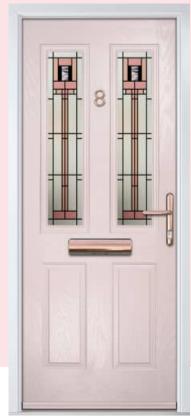

# **Pinehurst**

Door Colour: Dusky Pink

Door Glass: Trinity

FLiP® Standard Cassette Option