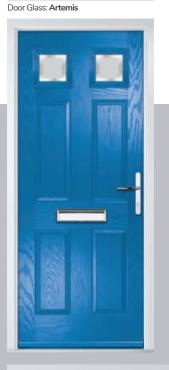

Door Colour: Green
Door Glass: Impression

Door Colour: Citrine
Door Glass: Artemis

Door Colour: Clay

Door Glass: Optimal

9Grid Option

ORIGINAL\*
Trending
Colours

Door Colour: Mushroom
Door Glass: Metropolis