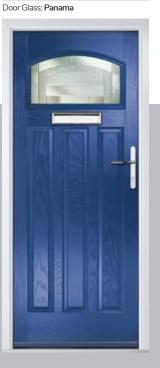

#### Panama

A sophisticated, contemporary design incorporating various glass textures with clear 'came' lines. Panama is a twist on lineal Art Deco period style.