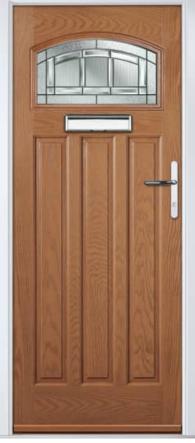

# Carnoustie

including Birkdale and Penina options

Our most popular composite door option which is now available in a choice of three glazing styles.

Doorstyle Options

Penina

Door Glass: Cubic

Door Colour: Cotswold

Door Glass: Astoria

Do

Door Colour: Black

Door Colour: California

Door Glass: **Prestige** 

Door Colour: Sage

Door Glass: Artisan

Penina Option