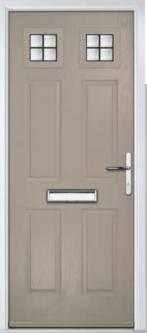

# Carnoustie

including Birkdale and Penina options

Our most popular composite door option which is now available in a choice of three glazing styles.

Doorstyle Options

Penina

Door Glass: Cubic

Door Colour: Cotswold

Door Glass: Astoria

Do

Door Colour: Black

Door Colour: California

Door Glass: **Prestige** 

Door Colour: Sage

Door Glass: Artisan

Penina Option