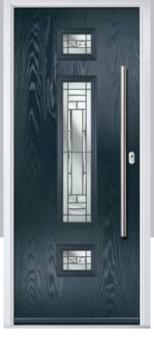

# Merion

including 4Grid option

The Merion is available with a complementary glass range designed specifically for this door style.

Door Colour: Anthracite Grey