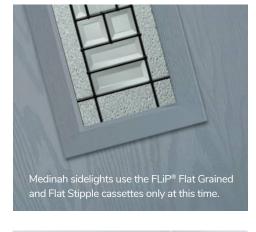

#### Flat Grained

Be eclectic by combining a woodgrain finish with a modern a squared-off flat profile that compliments a contemporary Flush or designer Monza II door.

#### Flat Stipple

The modern one, with a squared-off flat profile and smooth stippled finish that perfectly matches Links, our aluminium-effect composite door.