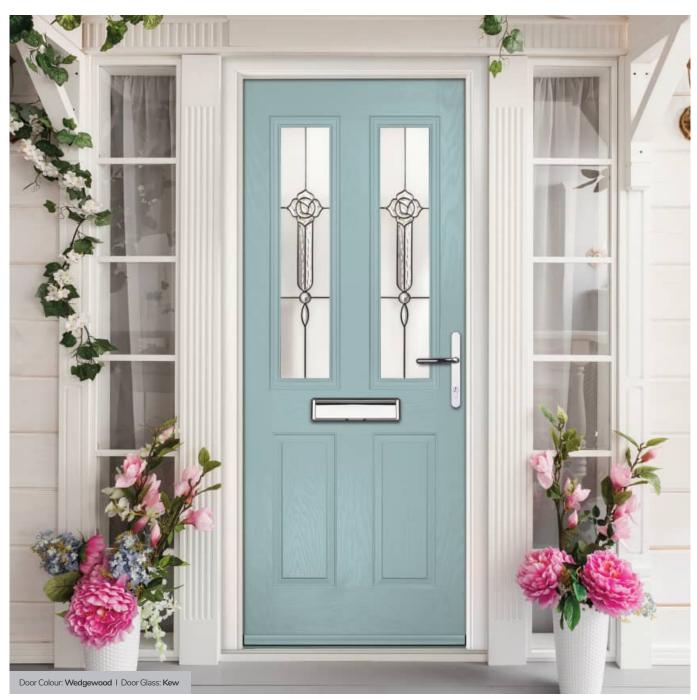

ORiGINAL® foam filled composite doors are developed specifically for the UK market, with a wide range of door designs appealing to both the commercial and retail sector.

®

The ORiGINAL® door has also passed the rigours of PAS 24 in line with Approved Document Q, offering the highest level of security, with increased resistance to forced entry, and reinforced GRP skins as standard.

#### **Composite Construction and GRP Skins**

The ORiGINAL composite door is the minimal-maintenance alternative to traditional door materials. It has reinforced GRP skins, finished in either woodgrain or Acorndoors exclusive smooth/etched finish that perfectly matches aluminium and delivers kerb appeal for any property. The ORiGINAL door outperforms other market alternatives with outstanding thermal performance. Inside, the PU foam core reduces heat loss and is encompassed by an LVL (Laminated Veneer Lumber) subframe to provide strength and rigidity. The door protects the home from the elements and will have minimal thermal expansion and contraction rates under extreme temperature variations which is perfectly normal.

The ORiGINAL composite door offers a truly appealing entrance for any home, with a high-definition smooth or grained GRP outer skin that will look stunning for years to come. The door offers stability from the elements with its inner core of LVL encased with composite stiles and rails for protection against any water ingress. Our doors usually have a grained PVC edge to the hinge and lock side in either White, Chartwell Green, Anthracite Grey, stain or painted finish.

With our high-performance paint technology and three

state-of-the-art, in-house paint lines, we can offer any colour door which can even complement the colour options on frames. This provides a fantastic choice for the home. In most cases the doors come in white as standard on the internal side, however, for your own individual requirements we may be able to offer different or bespoke options, see our colour ranges on page 14 for more information.