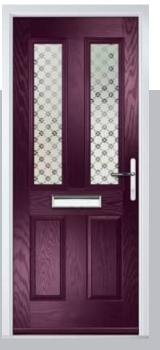

# **Troon**

including Muirfield option

The traditional six-panel door can be enhanced with either two or four small glazing details.

Doorstyle Options

Solid

Door Colour: Putty
Door Glass: Trio Diamond

Door Colour: **Chartwell Green**Door Glass: **Belgravia** 