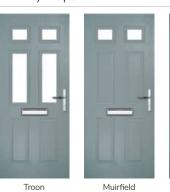

# **Troon**

including Muirfield option

The traditional six-panel door can be enhanced with either two or four small glazing details.

Doorstyle Options

Solid

Door Colour: Putty
Door Glass: Trio Diamond

Door Colour: **Chartwell Green**Door Glass: **Belgravia** 

Muirfield Option