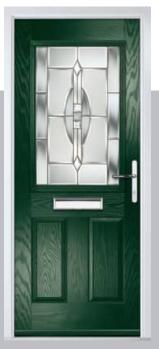

# **Troon**

including Muirfield option

The traditional six-panel door can be enhanced with either two or four small glazing details.

Doorstyle Options

Solid

Door Colour: Putty
Door Glass: Trio Diamond

Door Colour: **Chartwell Green**Door Glass: **Belgravia** 