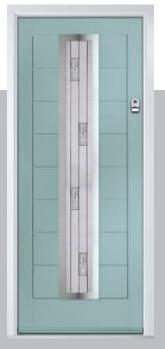

Door Glass: Spirit Pink

#### Soul Pink

The combination of delicate pink colours with varying levels of transparency, combine to create a modern design with a nod to the mid-century modern design style.

Spirit Pink

Bold colours and textures glass effects are combined with a beautiful, fused glass motif.