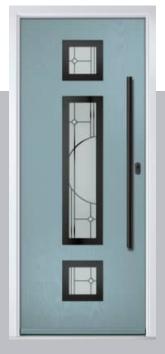

na

Door Colour: Clay
Door Glass: Impression

Door Colour: Olive Grove

Door Glass: Trio Diamond









I GRAINED CONTEMPORARY DOORS

# **Augusta Long**

A full length decorative glass alternative to the standard Augusta.







### **Inox Nice**

The Inox Nice door offers a Mediterranean style with four decorative lites that allow the light to stream in.







Door Colour: Clay

Door Glass: Vector (Black Only)



Door Colour: Anthracite Grey

Door Glass: Mercury



Door Colour: Silver Grey
Door Glass: Graphite



Door Colour: Sage
Door Glass: Cubic

Option

Links Option DESIGNER Door Colour: Very Berry
Door Glass: Cubic

Door Colour: **Shadow**Door Glass: **Trinity** 

Links Option

Door Colour: Nimbus

Door Glass: Mercury

Black Option Door Colour: Moonshine
Door Glass: Graphite









I GRAINED CONTEMPORARY DOORS

# **Inox Lyon**







### **Inox Munich**

With its large single centre lite drawing the eye, the lnox Munich achieves a bold yet graceful design.







Door Colour: **Agate Grey**Door Glass: **Graphite** 



Door Colour: Anthracite Grey
Door Glass: Synergy



Door Colour: Black
Door Glass: Luxor



Links Door Door

DESIGNER

Door Colour: Twilight

Door Glass: Satin

Door Glass: Graphite

Door Colour: Victory Blue





Door Colour: Military Grey

Door Glass: Clear

DESIGNER

Links Option



With its large single centre lite drawing the eye, the lnox

Monaco achieves a bold yet

graceful design.

Door Colour: Irish Oak

Door Glass: Cubic

Black Option

I GRAINED CONTEMPORARY DOORS

### **Inox Monaco**





### **Inox Barcelona**

The sweeping Barcelona de