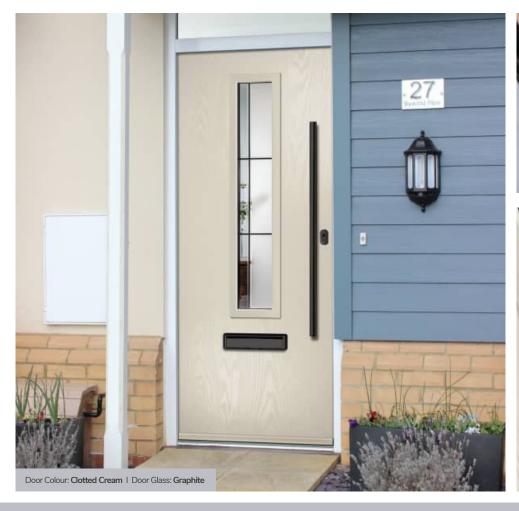

Door Colour: Nimbus

Door Glass: Prestige

Door Colour: Clotted Cream
Door Glass: Stardrop

Door Colour: French Blue
Door Glass: Bloomsbury

Door Colour: Mulberry

Door Glass: Impression

Door Colour: **Chartwell Green**Door Glass: **Trio Diamond** 