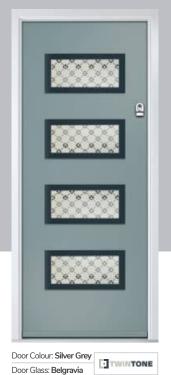

Door Colour: Cream White
Door Glass: Bloomsbury

Birkdale Option Door Colour: Shadow

Door Colour: Clay
Door Glass: Mercury

Door Colour: Very Berry
Door Glass: Belgravia

Door Colour: Silver Grey
Door Glass: Tranquility Zinc