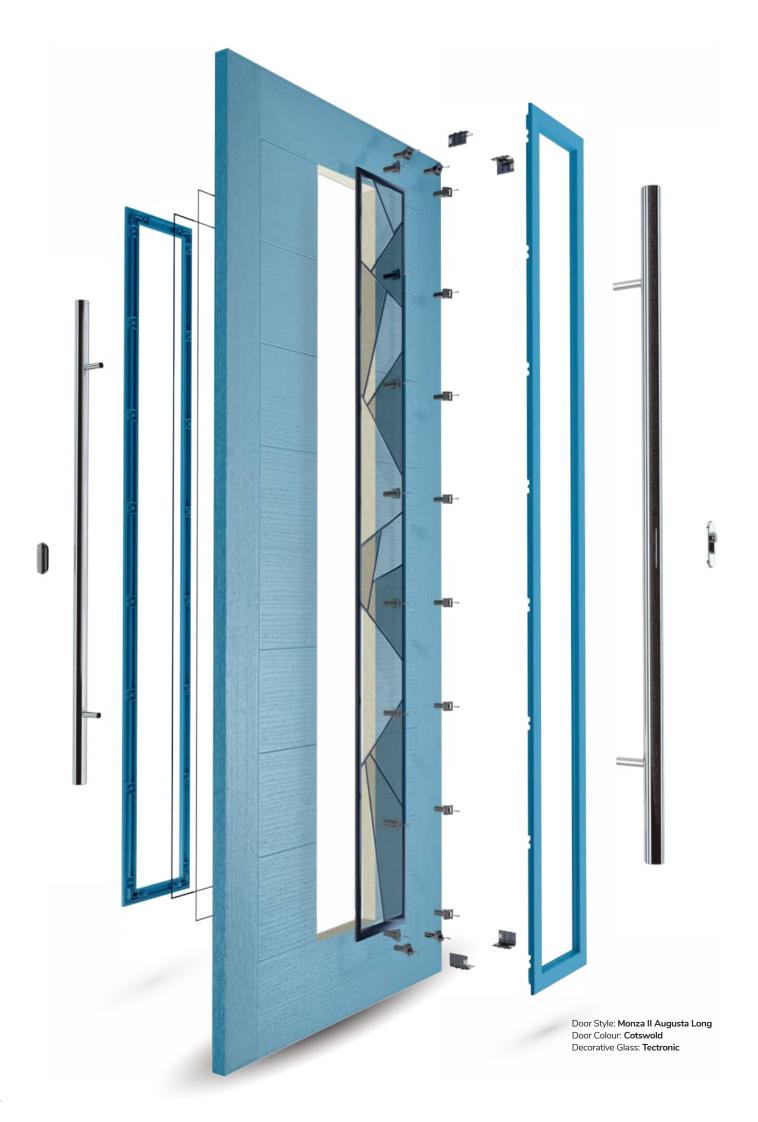

# Monza II Augusta Long

With its contemporary linear etched detailing, the Monza II is a stunning door available glazed or as a solid door option.

Augusta Long

Solid