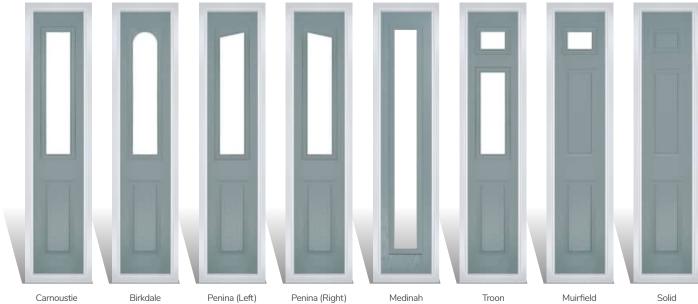

# Carnoustie

including Birkdale and Penina options

Our most popular composite door option which is now available in a choice of three glazing styles.

Doorstyle Options

Penina

Door Glass: Cubic

Door Colour: Cotswold

# **Troon**

including Muirfield option

The traditional six-panel door can be enhanced with either two or four small glazing details.

Doorstyle Options

Solid

Door Colour: Putty
Door Glass: Trio Diamond

Door Colour: **Chartwell Green**Door Glass: **Belgravia** 