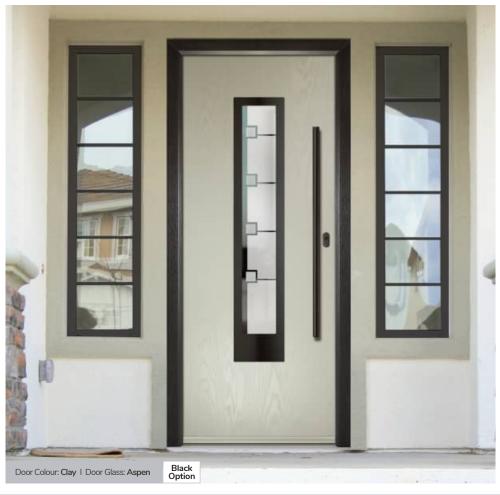

#### Aspen

This European style design is produced using high grade brushed stainless Inox elements, that are bonded to the centre pane of glass. This combination provides a unique contrast.