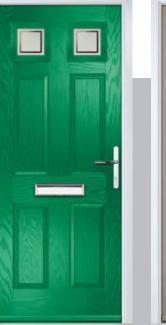

# Carnoustie

including Birkdale and Penina options

Our most popular composite door option which is now available in a choice of three glazing styles.

Doorstyle Options

Penina

Door Glass: Cubic

Door Colour: Cotswold

Door Glass: Astoria

Do

Door Colour: Black

Door Colour: California

Door Glass: **Prestige** 

Door Colour: Sage

Door Glass: Artisan

Penina Option