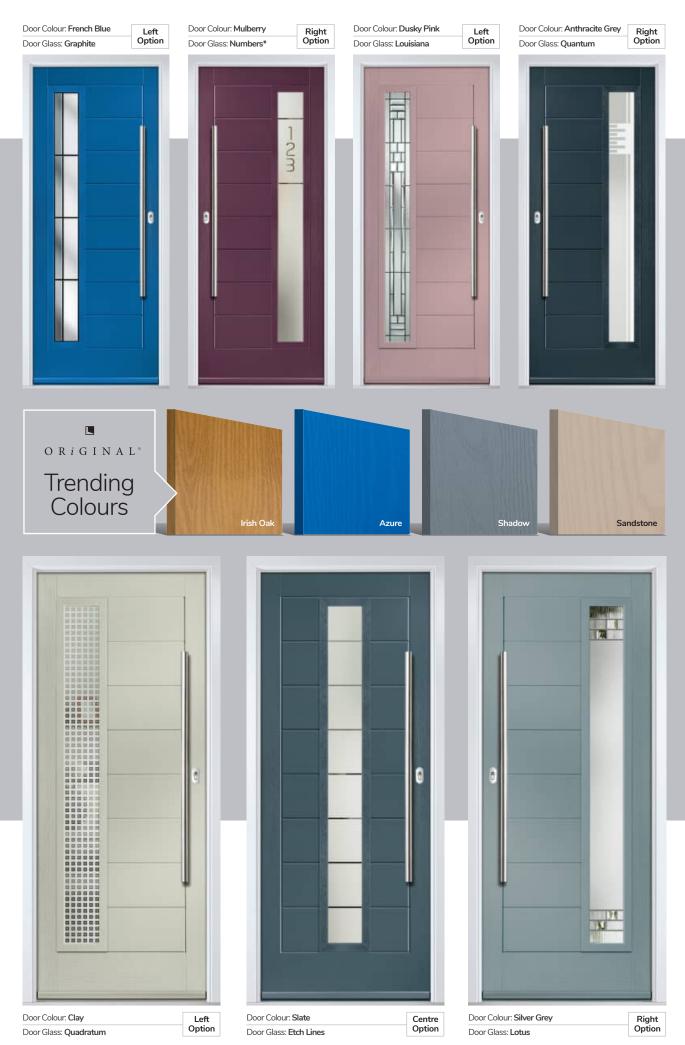

Door Colour: Nimbus

Door Glass: Prestige

Door Colour: Clotted Cream
Door Glass: Stardrop

Door Colour: French Blue
Door Glass: Bloomsbury

Door Colour: Mulberry

Door Glass: Impression

Door Colour: **Chartwell Green**Door Glass: **Trio Diamond** 

Door Colour: Military Grey
Door Glass: Numbers\*

Portrush Option

Door Colour: Green
Door Glass: Impression

Door Colour: Citrine
Door Glass: Artemis

Door Colour: Clay

Door Glass: Optimal

9Grid Option

ORIGINAL\*
Trending
Colours

Door Colour: Mushroom
Door Glass: Metropolis

Door Colour: Mulberry
Door Glass: Trio Diamond

Door Colour: Moonshine
Door Glass: Optimal

4Grid Option

Door Glass: Impression

Door Colour: Silver Grey
Door Glass: Synergy

Door Colour: **Diablo**Door Glass: **Onyx** 

ORIGINAL\*
Trending
Colours

Door Colour: Black
Door Glass: Louisiana

Door Colour: Clotted Cream

Door Glass: Optimal

4Grid Option