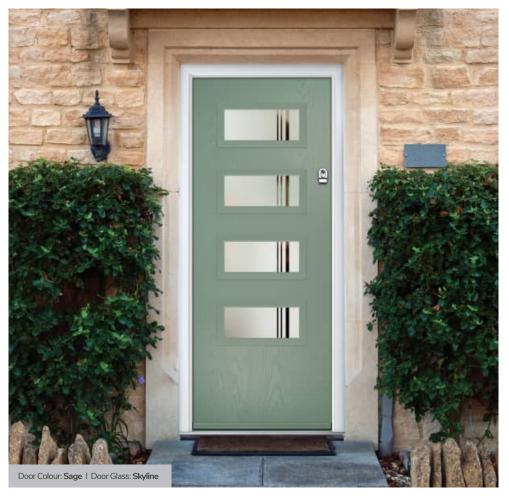

### Monza II Oakmont

With its contemporary linear etched detailing, the Monza II is a stunning door available glazed or as a solid door option.

Door Colour: Stormy Seas Door Colour: Florida Door Colour: Azure Door Colour: Slate Door Glass: Cubic Door Glass: Skyline Door Glass: Victorian Border Door Glass: Lotus 0 0 Δ 0 9 