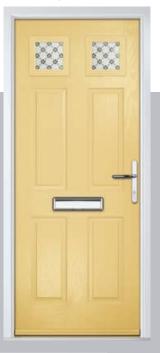

# Carnoustie

including Birkdale and Penina options

Our most popular composite door option which is now available in a choice of three glazing styles.

Doorstyle Options

Penina

Door Glass: Cubic

Door Colour: Cotswold

Door Glass: Astoria

Do

Door Colour: Black

Door Colour: California

Door Glass: **Prestige** 

Door Colour: Sage

Door Glass: Artisan

Penina Option