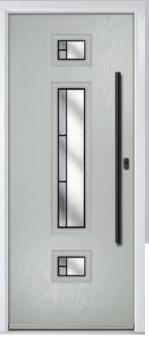

# Seminole

The Seminole is a very popular contemporary door design with an abundance of glazing options and positions.

Doorstyle Options

Seminole 3

Left Option

Farmhouse Option TRADITIONAL

Door Colour: White Door Glass: Tectronic Door Colour: Anthracite Grey Door Glass: Louisiana