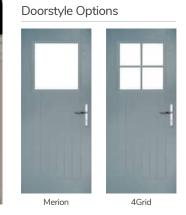

# Merion

including 4Grid option

The Merion is available with a complementary glass range designed specifically for this door style.

Door Colour: Anthracite Grey