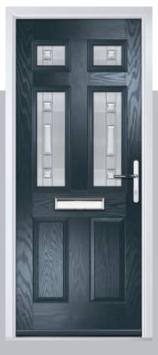

# Carnoustie

including Birkdale and Penina options

Our most popular composite door option which is now available in a choice of three glazing styles.

Doorstyle Options

Penina

Door Glass: Cubic

Door Colour: Cotswold

Door Glass: Astoria

Do

Door Colour: Black

Door Colour: California

Door Glass: **Prestige** 

Door Colour: Sage

Door Glass: Artisan

Penina Option