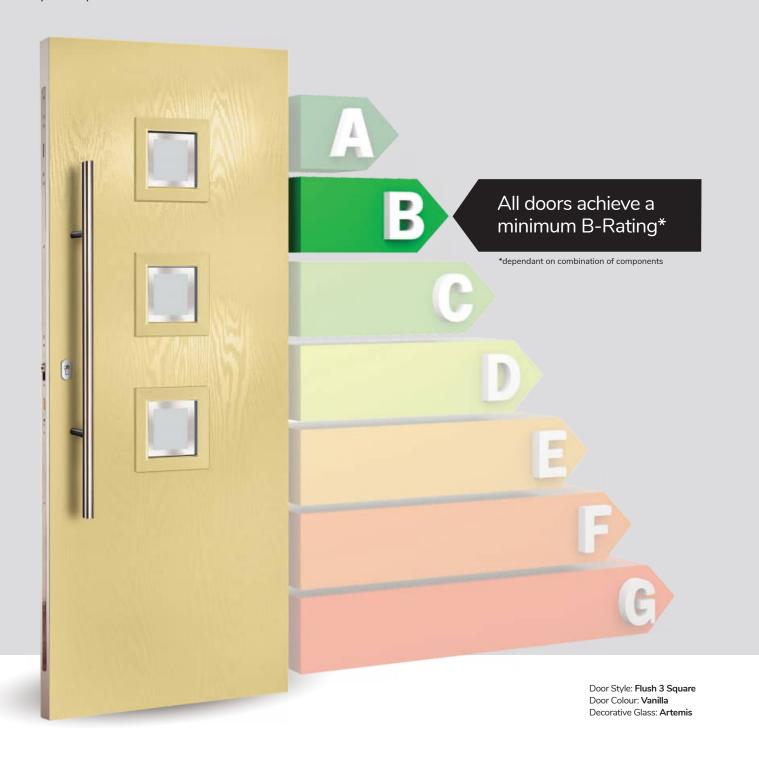

### **Thermal Performance**

The ORiGINAL® composite doors are thermally efficient by design.

The warm foam core allows the door to have a significantly better 'U' value than any other option on the market and our entire range meets with the requirements of the current Building Regulations.

Our full door range complies with Document L when using as a minimum a standard 3 chamber profile system & low aluminium threshold.

There are various upgrades to the glass options which increase the thermal performance of the door. To find the U-Value of you individual door set, please visit the Buildcheck calculator which contains the current DoorCo® door range.