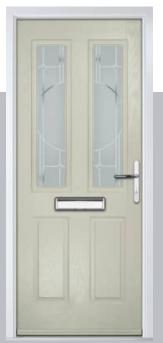

# Carnoustie

including Birkdale and Penina options

Our most popular composite door option which is now available in a choice of three glazing styles.

Doorstyle Options

Penina

Door Glass: Cubic

Door Colour: Cotswold

Door Glass: Astoria

Do

Door Colour: Black

Door Colour: California

Door Glass: **Prestige** 

Door Colour: Sage

Door Glass: Artisan

Penina Option