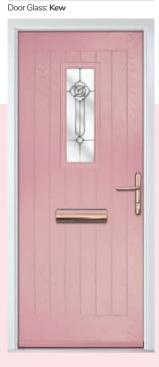

#### Kew

Kew combines intricate bevel work and soft water glass against a background of obscure etched glass. The central flower motif will make a stunning focal point for any door.