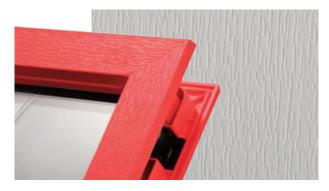

#### **Exclusive Glazing Cassettes**

The ORiGINAL Composite door range uses Acorn Doors exclusive glazing cassette system with revolutionary Foam in Place technology. Acorndoors offers the unique lnox cassette system finished in stainless steel or black matt finish.

#### **Glazing Service**

Our in-house specialist team offers a bespoke service to pre-glaze doors using the  $\mathsf{FLiP}^{\otimes}$  or  $\mathsf{Inox}^{\mathsf{TM}}$  cassette.

The visual impact of your door is enhanced by your choice of glass. Depending on the style, the units will be either a double or triple glazed unit.

The FLiP® glazing cassette system is re-glazeable and passes PAS 24:2016 security attack tests.

## Endless possibilities.

FLiP is the new door glazing cassette system developed by DoorCo® with a revolutionary Foam in Place technology that delivers a superior seal and aesthetic never seen before.

#### FiP® Technology

The pre-applied foam in place technology creates a superior seal that prevents any water ingress. FLiP achieved over 1000pa through the glazing aperture during weather testing.