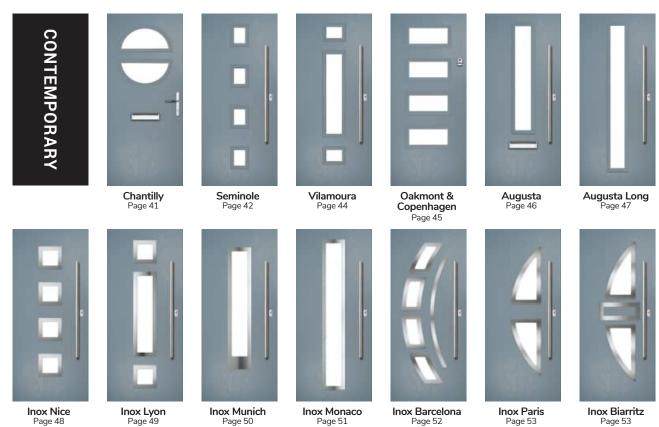

Page 36

A selection of modern styles using our non-moulded, woodgrain doors and glazed using the FLiP® Flat Grained cassette option. For a more European look, choose the stunning lnox<sup>TM</sup> stainless steel frames.

# Chantilly

Door Colour. Black | Door Slass: Stardrop

# Seminole

The Seminole is a very popular contemporary door design with an abundance of glazing options and positions.

Doorstyle Options

Seminole 3

Left Option

Farmhouse Option TRADITIONAL

Door Colour: White Door Glass: Tectronic Door Colour: Anthracite Grey Door Glass: Louisiana

### Vilamoura

The inline slim glazing details on the Vilamoura door is inspired by the European door look.

Door Colour: Anthracite Grey
Door Glass: Louisiana

Door Colour: **Agate Grey**Door Glass: **Graphite** 

### **Oakmont**

including Copenhagen option

A stunning new design using colour matched cassettes for all colour options.

# Augusta

With its simple, slim glazed panel and parallel pull handle, the Augusta has a clean modern style.

Door Colour: **Bolero**Door Glass: **Luxor** 

Door Colour: Sage
Door Glass: Impression

Door Colour: Victory Blue
Door Glass: Lotus

# **Augusta Long**

A full length decorative glass alternative to the standard Augusta.

### **Inox Nice**

The Inox Nice door offers a Mediterranean style with four decorative lites that allow the light to stream in.

Door Colour: Clay

Door Glass: Vector (Black Only)

Door Colour: Anthracite Grey

# **Inox Lyon**

### **Inox Munich**

With its large single centre lite drawing the eye, the lnox Munich achieves a bold yet graceful design.

Door Colour: **Agate Grey**Door Glass: **Graphite** 

Door Colour: Anthracite Grey
Door Glass: Synergy

### **Inox Monaco**

### **Inox Barcelona**

The sweeping Barcelona design 'oozes' sophistication and is a popular option. Available with or without curve panel.

Door Colour: Stormy Seas Door Glass: Tokyo

Left Option

Door Colour: Very Berry Door Glass: Halo

### **Inox Paris**

including Biarritz option

The Inox Paris door delivers flair and grace, and with the Biarritz option, you can make a real statement.

Stone Grey Woodgrain | Mocha Woodgrain

Forest Grey Woodgrain