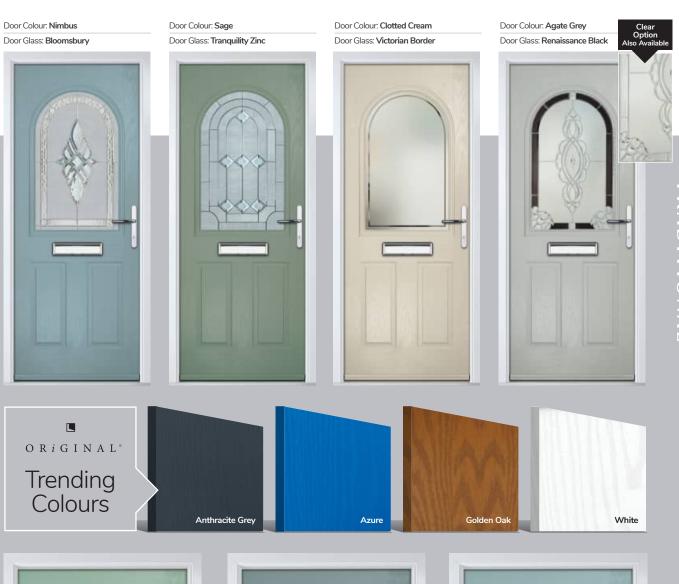

Door Colour: Nimbus

Door Glass: Prestige

Door Colour: Clotted Cream
Door Glass: Stardrop

Door Colour: French Blue
Door Glass: Bloomsbury

Door Colour: Mulberry

Door Glass: Impression

Door Colour: **Chartwell Green**Door Glass: **Trio Diamond** 