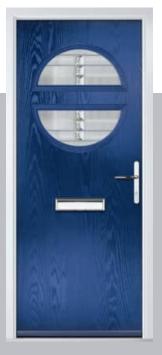

# Seminole

The Seminole is a very popular contemporary door design with an abundance of glazing options and positions.

Doorstyle Options

Seminole 3

Left Option

Farmhouse Option TRADITIONAL

Door Colour: White Door Glass: Tectronic Door Colour: Anthracite Grey Door Glass: Louisiana