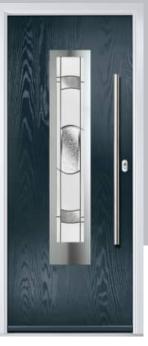

ice**

The Inox Nice door offers a Mediterranean style with four decorative lites that allow the light to stream in.







Door Colour: Clay

Door Glass: Vector (Black Only)



Door Colour: Anthracite Grey

Door Glass: Mercury



Door Colour: Silver Grey
Door Glass: Graphite



Door Colour: Sage
Door Glass: Cubic

Option

Links Option DESIGNER Door Colour: Very Berry
Door Glass: Cubic

Door Colour: **Shadow**Door Glass: **Trinity** 

Links Option

Door Colour: Nimbus

Door Glass: Mercury

Black Option Door Colour: Moonshine
Door Glass: Graphite









I GRAINED CONTEMPORARY DOORS

# **Inox Lyon**







### **Inox Munich**

With its large single centre lite drawing the eye, the lnox Munich achieves a bold yet graceful design.







Door Colour: **Agate Grey**Door Glass: **Graphite** 



Door Colour: Anthracite Grey
Door Glass: Synergy



Door Colour: Black
Door Glass: Luxor



Links Door Door

DESIGNER

Door Colour: Twilight

Door Glass: Satin

Door Glass: Graphite

Door Colour: Victory Blue





Door Colour: Military Grey

Door Glass: Clear

DESIGNER

Links Option



With its large single centre lite drawing the eye, the lnox

Monaco achieves a bold yet

graceful design.

Door Colour: Irish Oak

Door Glass: Cubic

Black Option

I GRAINED CONTEMPORARY DOORS

### **Inox Monaco**





### **Inox Barcelona**

The sweeping Barcelona design 'oozes' sophistication and is a popular option. Available with or without curve panel.







Door Colour: Stormy Seas Door Glass: Tokyo

Left Option



Door Colour: Very Berry Door Glass: Halo

Door Colour: Anthracite Grey Door Glass: Lo