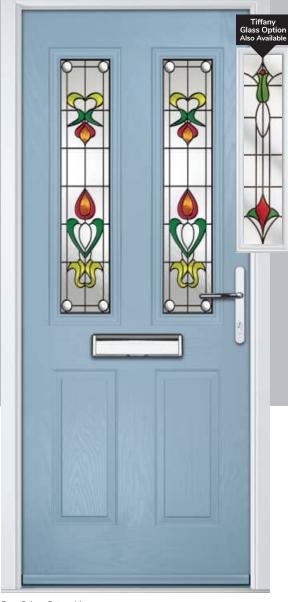

# St Andrews

Reminiscent of the door styles of the 1930's, the St Andrews door is available as a solid door option as well as a glazed.

Door Colour: Shadow
Door Glass: Tiffany

Door Colour: Clay
Door Glass: Hathaway