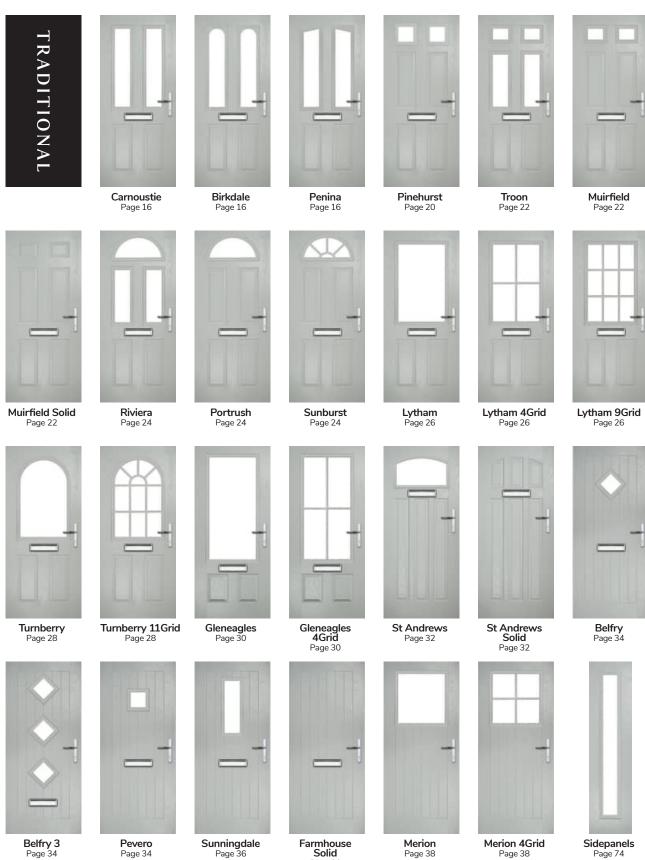

## **Door Styles**

A range of traditional doors designed to replicate the most popular timber doors and come with highly defined mouldings and realistic woodgrain embossing on the surface. Whether for a Victorian home, a modern townhouse or a farmhouse cottage, these doors always enhance to the appearance of the entrance.

# Carnoustie

including Birkdale and Penina options

Our most popular composite door option which is now available in a choice of three glazing styles.

Doorstyle Options

Penina

Door Glass: Cubic

Door Colour: Cotswold

# **Troon**

including Muirfield option

The traditional six-panel door can be enhanced with either two or four small glazing details.

Doorstyle Options

Solid

Door Colour: Putty
Door Glass: Trio Diamond

Door Colour: **Chartwell Green**Door Glass: **Belgravia** 

# Riviera

including Portrush and Sunburst options

A traditional favourite with just a hint of modern, the Riviera is also available in Portrush and Sunburst options shown below.

Doorstyle Options

Sunburst

# **Lytham** including 4Grid and 9Grid options

With its large glazed area, the Lytham lets light flood through. Also available with GridLite and our unique integral blind option.

Doorstyle Options

9Grid

Door Colour: **Shadow**Door Glass: **Bloomsbury** 

# Turnberry including 11Grid option

The large arched glazed area of the Turnberry can also be enhanced with the GridLite option.

Doorstyle Options

Turnberry

11Grid

Door Colour: Silver Grey
Door Glass: Aztec

# Gleneagles including 4Grid option

With its eloquent design the Gleneagles is proving to be a very popular design enhanced even further with the grid option.

Door Colour: Moonshine

Door Colour: Twilight

# St Andrews

Reminiscent of the door styles of the 1930's, the St Andrews door is available as a solid door option as well as a glazed.

Door Colour: Shadow
Door Glass: Tiffany

Door Colour: Clay
Door Glass: Hathaway

# **Belfry** including Pevero option

The Belfry has a unique 'offset etched' detailing and comes in multiple glazing styles.

Belfry

Pevero

# Sunningdale

The Sunningdale is available with a wide range of glass designs.

Doorstyle Options

Sunningdale

Farmhouse Solid

Door Colour: Florida Door Colour: Moonshine Door Colour: Clotted Cream Door Colour: Stormy Seas Door Glass: Trio Diamond Door Glass: Louisiana Door Glass: Milan Door Glass: Artemis ORiGINAL® Trending Colours Agate Grey Clay

# Merion

including 4Grid option

The Merion is available with a complementary glass range designed specifically for this door style.

Door Colour: Anthracite Grey