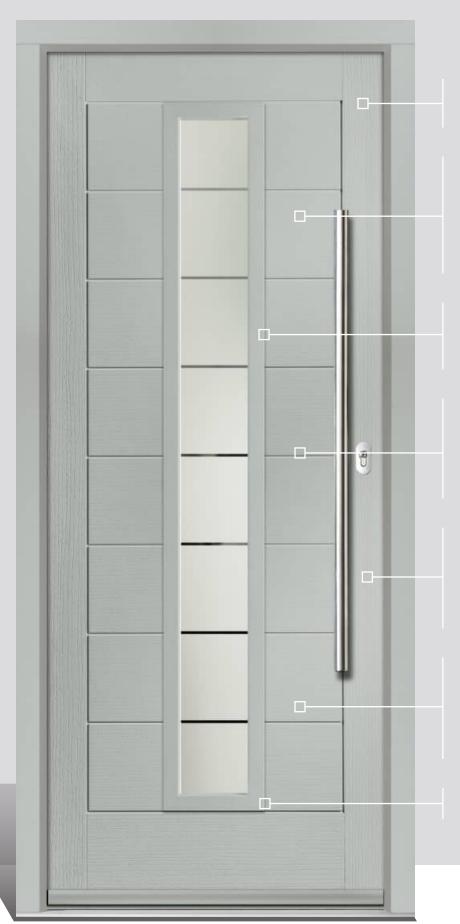

#### **Composite Construction and GRP Skins**

The ORiGINAL composite door is the minimal-maintenance alternative to traditional door materials. It has reinforced GRP skins, finished in either woodgrain or Acorndoors exclusive smooth/etched finish that perfectly matches aluminium and delivers kerb appeal for any property. The ORiGINAL door outperforms other market alternatives with outstanding thermal performance. Inside, the PU foam core reduces heat loss and is encompassed by an LVL (Laminated Veneer Lumber) subframe to provide strength and rigidity. The door protects the home from the elements and will have minimal thermal expansion and contraction rates under extreme temperature variations which is perfectly normal.

#### **Exclusive Glazing Cassettes**

The ORiGINAL Composite door range uses Acorn Doors exclusive glazing cassette system with revolutionary Foam in Place technology. Acorndoors offers the unique lnox cassette system finished in stainless steel or black matt finish.

#### **Glazing Service**

Our in-house specialist team offers a bespoke service to pre-glaze doors using the  $\mathsf{FLiP}^{\otimes}$  or  $\mathsf{Inox}^{\mathsf{TM}}$  cassette.