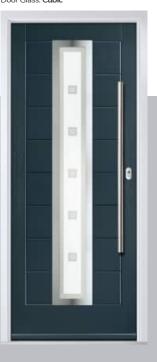

Door Glass: Soul Pink

#### Soul Pink

The combination of delicate pink colours with varying levels of transparency, combine to create a modern design with a nod to the mid-century modern design style.

Spirit Pink

Bold colours and textures glass effects are combined with a beautiful, fused glass motif.