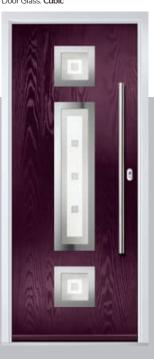

# Carnoustie

including Birkdale and Penina options

Our most popular composite door option which is now available in a choice of three glazing styles.

Doorstyle Options

Penina

Door Glass: Cubic

Door Colour: Cotswold