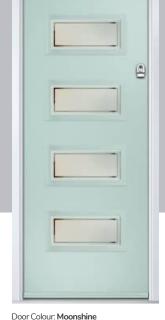

Door Colour: Moonshine

'Peak' may have slight variations in colour, texture, and shape, which add to its unique character.

Door Colour: Moonshine

Door Glass: Belgravia