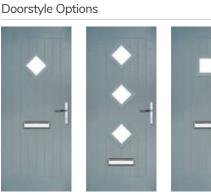

# **Belfry** including Pevero option

The Belfry has a unique 'offset etched' detailing and comes in multiple glazing styles.

Belfry

Pevero