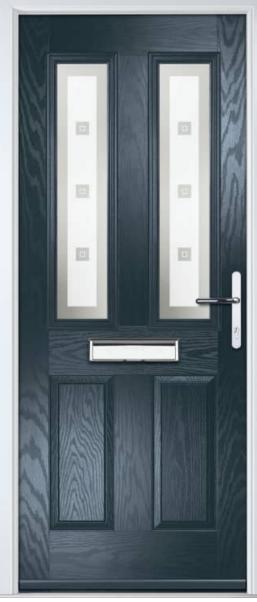

# Merion

including 4Grid option

The Merion is available with a complementary glass range designed specifically for this door style.

Door Colour: Anthracite Grey

### ORiGINAL®

A NEW STANDARD IN DOORS

GRAINED DOORS CONTEMPORARY

Door Colour: **Agate Grey**Door Glass: **Prestige** 

Door Colour: Twilight

Door Glass: Milan

Door Colour: Nimbus

Door Glass: Trio Diamond