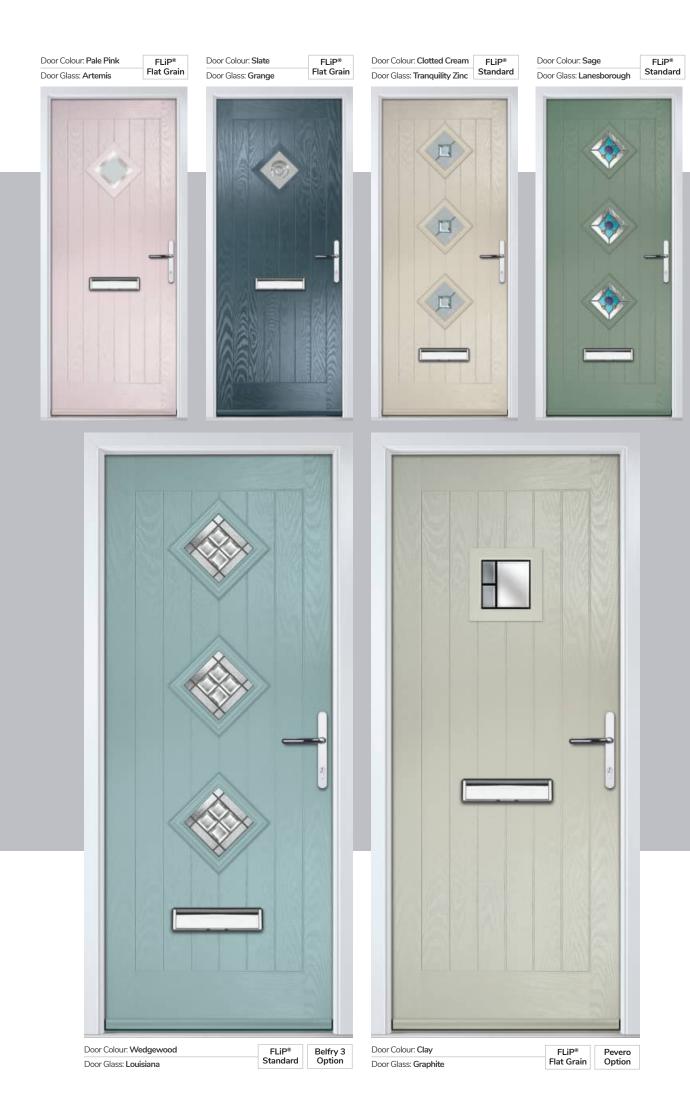

# **Belfry** including Pevero option

The Belfry has a unique 'offset etched' detailing and comes in multiple glazing styles.

Belfry

Pevero