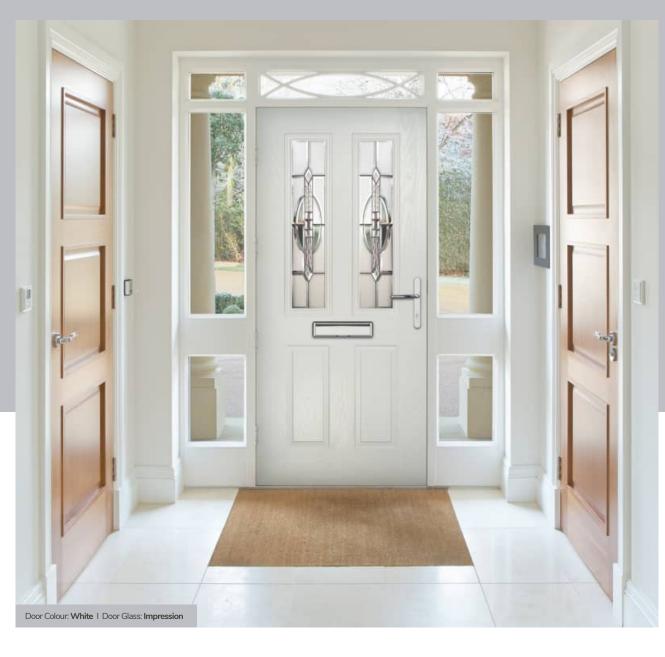

d colours as an example: RAL 9016 (Traffic White) RAL 7042 (Traffic Grey) RAL 7012 (Basalt Grey) RAL 9011 (Graphite Black) RAL 9005 (Jet Black)





# Carnoustie

including Birkdale and Penina options

Our most popular composite door option which is now available in a choice of three glazing styles.







Doorstyle Options







Penina















Door Glass: Cubic



Door Colour: Cotswold

Door Glass: Astoria

Do

Door Colour: Black

Door Colour: California

Door Glass: **Prestige** 

Door Colour: Sage

Door Glass: Artisan













Penina Option



Door Colour: Cream White
Door Glass: Bloomsbury

Birkdale Option Door Colour: Shadow

Door Colour: Clay
Door Glass: Mercury

Door Colour: Very Berry
Door Glass: Belgravia

Door Colour: Silver Grey
Door Glass: Tranquility Zinc











## An evolution of a traditional style with its square top lites.

# **Pinehurst**























Door Colour: Dusky Pink

Door Glass: Trinity

FLiP® Standard Cassette Option

# **Troon**

including Muirfield option

The traditional six-panel door can be enhanced with either two or four small glazing details.







Doorstyle Options







Solid



























Door Colour: Putty
Door Glass: Trio Diamond



Door Colour: **Chartwell Green**Door Glass: **Belgravia** 

Muirfield Option

# Riviera

including Portrush and Sunburst options

A traditional favourite with just a hint of modern, the Riviera is also available in Portrush and Sunburst options shown below.







Doorstyle Options







Sunburst

Door Colour: Nimbus

Door Glass: Prestige

Door Colour: Clotted Cre