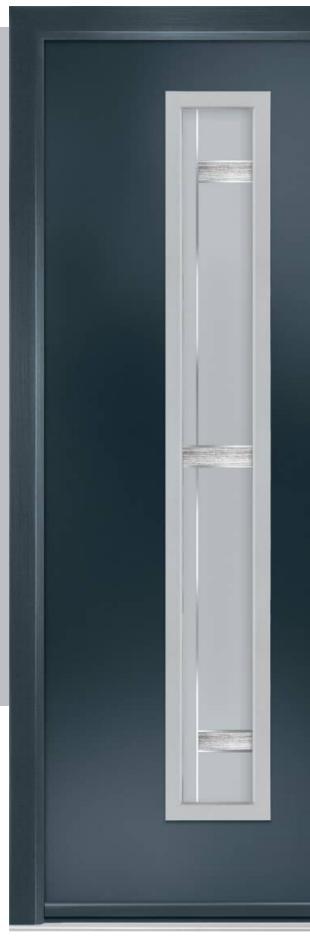

# Links Augusta Long

A full length decorative glass alternative to the standard Links Augusta.

Right

# Composite Sidepanel Options

For homes with larger openings, we offer a range of sidelight options to complement your door. This option is available with full, matching decorative glass. Size restrictions apply which are shown on page 84.