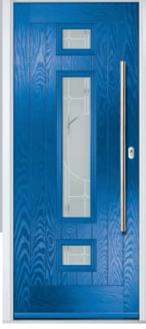

# Carnoustie

including Birkdale and Penina options

Our most popular composite door option which is now available in a choice of three glazing styles.

Doorstyle Options

Penina

Door Glass: Cubic

Door Colour: Cotswold