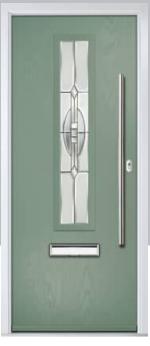

# Carnoustie

including Birkdale and Penina options

Our most popular composite door option which is now available in a choice of three glazing styles.

Doorstyle Options

Penina

Door Glass: Cubic

Door Colour: Cotswold

Door Glass: Astoria

Do

Door Colour: Black

Door Colour: California

Door Glass: **Prestige** 

Door Colour: Sage

Door Glass: Artisan

Penina Option