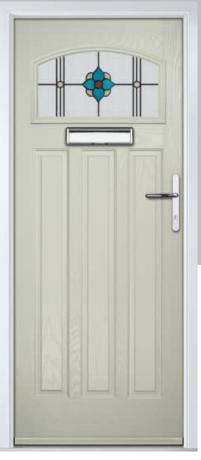

# Carnoustie

including Birkdale and Penina options

Our most popular composite door option which is now available in a choice of three glazing styles.

Doorstyle Options

Penina

Door Glass: Cubic

Door Colour: Cotswold

Door Glass: Astoria

Do

Door Colour: Black

Door Colour: California

Door Glass: **Prestige** 

Door Colour: Sage

Door Glass: Artisan

Penina Option