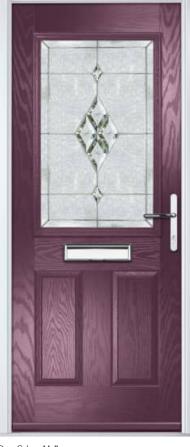

# Carnoustie

including Birkdale and Penina options

Our most popular composite door option which is now available in a choice of three glazing styles.

Doorstyle Options

Penina

Door Glass: Cubic

Door Colour: Cotswold

Door Glass: Astoria

Do

Door Colour: Black

Door Colour: California

Door Glass: **Prestige** 

Door Colour: Sage

Door Glass: Artisan

Penina Option