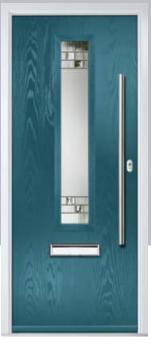

# Seminole

The Seminole is a very popular contemporary door design with an abundance of glazing options and positions.

Doorstyle Options

Seminole 3

Left Option

Farmhouse Option TRADITIONAL

Door Colour: White Door Glass: Tectronic Door Colour: Anthracite Grey Door Glass: Louisiana