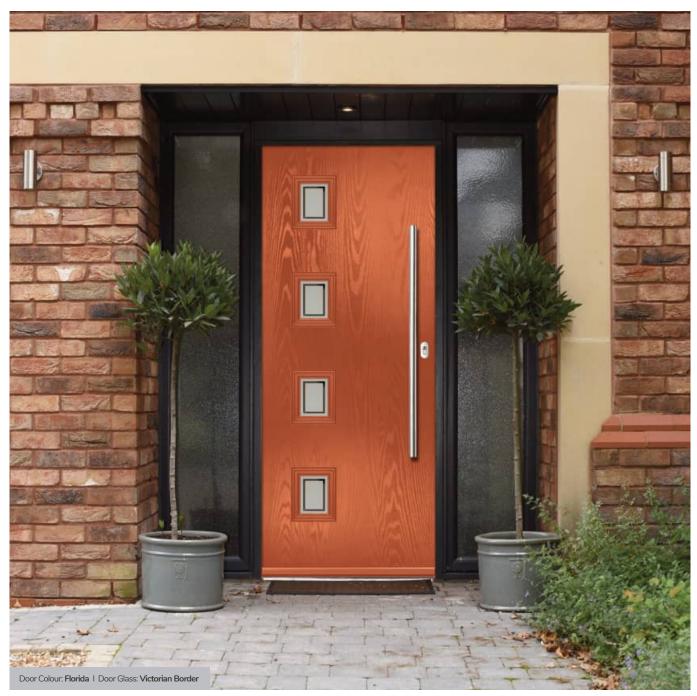

#### Victorian Border

Obscure delicately sandblasted glass combined with a crisp clear keyline gives Victorian Border a classical simplicity that is equally in place in contemporary and traditional doors.