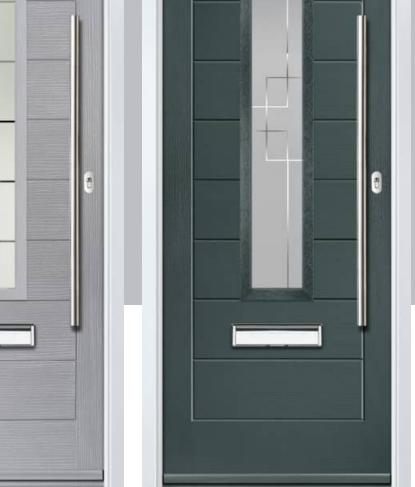

#### **Exclusive Glazing Cassettes**

The ORiGINAL Composite door range uses Acorn Doors exclusive glazing cassette system with revolutionary Foam in Place technology. Acorndoors offers the unique lnox cassette system finished in stainless steel or black matt finish.

#### **Glazing Service**

Our in-house specialist team offers a bespoke service to pre-glaze doors using the  $\mathsf{FLiP}^{\otimes}$  or  $\mathsf{Inox}^{\mathsf{TM}}$  cassette.

The visual impact of your door is enhanced by your choice of glass. Depending on the style, the units will be either a double or triple glazed unit.

The FLiP® glazing cassette system is re-glazeable and passes PAS 24:2016 security attack tests.