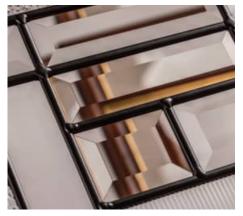

#### **Exclusive Glazing Cassettes**

The ORiGINAL Composite door range uses Acorn Doors exclusive glazing cassette system with revolutionary Foam in Place technology. Acorndoors offers the unique lnox cassette system finished in stainless steel or black matt finish.

#### **Glazing Service**

Our in-house specialist team offers a bespoke service to pre-glaze doors using the  $\mathsf{FLiP}^{\otimes}$  or  $\mathsf{Inox}^{\mathsf{TM}}$  cassette.