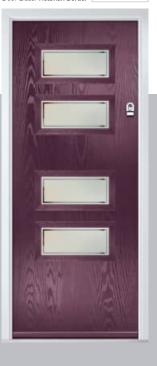

# Carnoustie

including Birkdale and Penina options

Our most popular composite door option which is now available in a choice of three glazing styles.

Doorstyle Options

Penina

Door Glass: Cubic

Door Colour: Cotswold

Door Glass: Astoria

Do

Door Colour: Black

Door Colour: California

Door Glass: **Prestige** 

Door Colour: Sage

Door Glass: Artisan

Penina Option