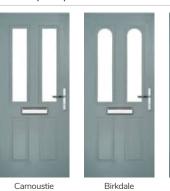

# Carnoustie

including Birkdale and Penina options

Our most popular composite door option which is now available in a choice of three glazing styles.

Doorstyle Options

Penina

Door Glass: Cubic

Door Colour: Cotswold

Door Colour: Cream White
Door Glass: Bloomsbury

Birkdale Option Door Colour: Shadow

Door Colour: Clay
Door Glass: Mercury

Door Colour: Very Berry
Door Glass: Belgravia

Door Colour: Silver Grey
Door Glass: Tranquility Zinc