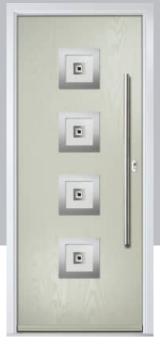

# Carnoustie

including Birkdale and Penina options

Our most popular composite door option which is now available in a choice of three glazing styles.

Doorstyle Options

Penina

Door Glass: Cubic

Door Colour: Cotswold

Door Glass: Astoria

Do

Door Colour: Black

Door Colour: California

Door Glass: **Prestige** 

Door Colour: Sage

Door Glass: Artisan

Penina Option