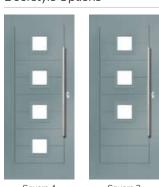

# Seminole

The Seminole is a very popular contemporary door design with an abundance of glazing options and positions.

Doorstyle Options

Seminole 3

Left Option

Farmhouse Option TRADITIONAL

Door Colour: White Door Glass: Tectronic Door Colour: Anthracite Grey Door Glass: Louisiana