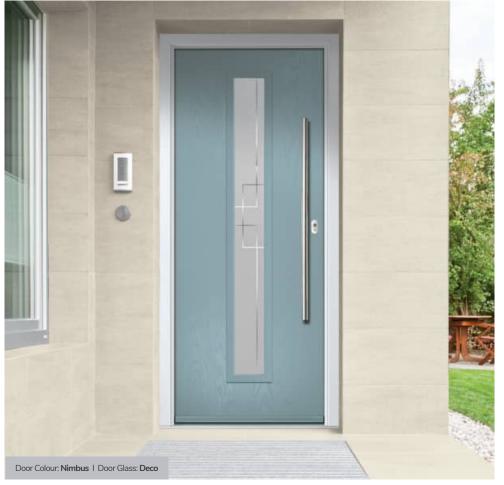

Door Colour: Nimbus

Door Glass: Prestige

Door Colour: Clotted Cream
Door Glass: Stardrop

Door Colour: French Blue
Door Glass: Bloomsbury

Door Colour: Mulberry

Door Glass: Impression

Door Colour: **Chartwell Green**Door Glass: **Trio Diamond** 