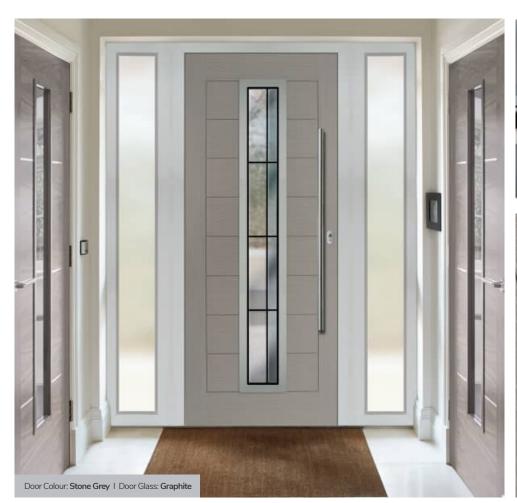

### Monza II Oakmont

With its contemporary linear etched detailing, the Monza II is a stunning door available glazed or as a solid door option.

Door Colour: Stormy Seas Door Colour: Florida Door Colour: Azure Door Colour: Slate Door Glass: Cubic Door Glass: Skyline Door Glass: Victorian Border Door Glass: Lotus 0 0 Δ 0 9 

Door Colour: Moonshine

Door Glass: Belgravia