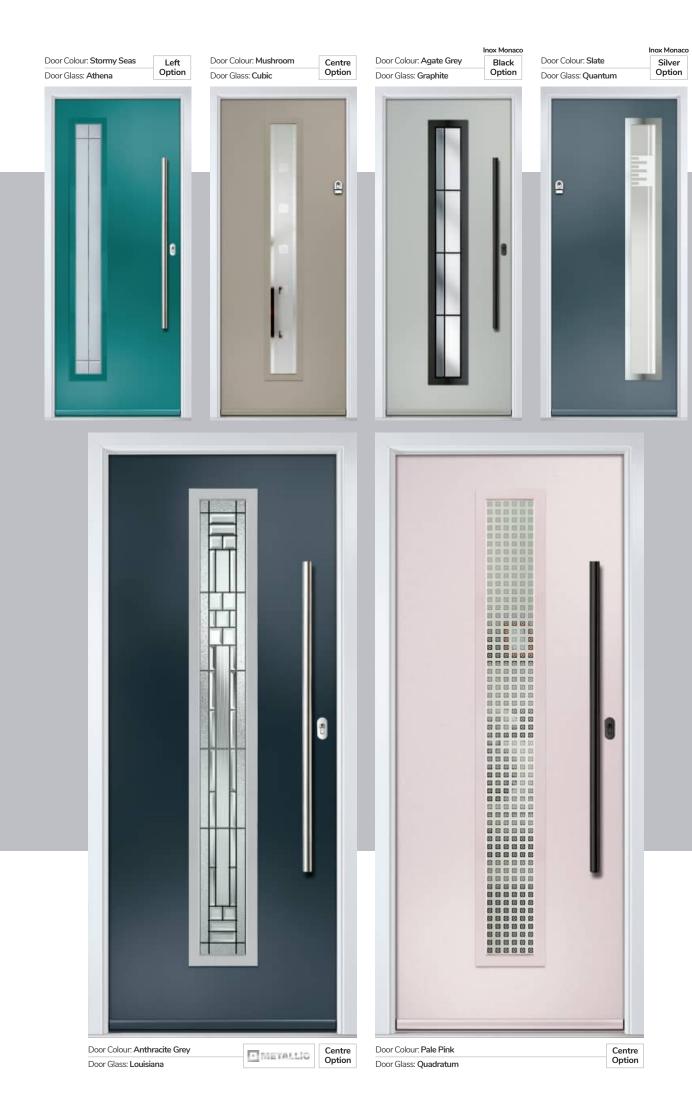

# Augusta

With its simple, slim glazed panel and parallel pull handle, the Augusta has a clean modern style.

Door Colour: **Bolero**Door Glass: **Luxor** 

Door Colour: Sage
Door Glass: Impression

Door Colour: Victory Blue
Door Glass: Lotus

Door Colour: Citrine
Door Glass: Artemis

Door Colour: Slate
Door Glass: Trinity

Door Colour: Bahia Blue
Door Glass: Athena

Door Colour: Clay
Door Glass: Impression

Door Colour: Olive Grove

Door Glass: Trio Diamond

# **Augusta Long**

A full length decorative glass alternative to the standard Augusta.

### **Inox Nice**

The Inox Nice door offers a Mediterranean style with four decorative lites that allow the light to stream in.

Door Colour: Clay

Door Glass: Vector (Black Only)

Door Colour: Anthracite Grey

Door Glass: Mercury

Door Colour: Silver Grey
Door Glass: Graphite

Door Colour: Sage
Door Glass: Cubic

Option

Links Option DESIGNER Door Colour: Very Berry
Door Glass: Cubic

Door Colour: **Shadow**Door Glass: **Trinity** 

Links Option

Door Colour: Nimbus

Door Glass: Mercury

Black Option Door Colour: Moonshine
Door Glass: Graphite

I GRAINED CONTEMPORARY DOORS

# **Inox Lyon**

### **Inox Munich**

With its large single centre lite drawing the eye, the lnox Munich achieves a bold yet graceful design.

Door Colour: **Agate Grey**Door Glass: **Graphite** 

Door Colour: Anthracite Grey
Door Glass: Synergy

Door Colour: Black
Door Glass: Luxor

Links Door Door

DESIGNER

Door Colour: Twilight

Door Glass: Satin

Door Glass: Graphite

Door Colour: Victory Blue

Door Colour: Military Grey

Door Glass: Clear

DESIGNER

Links Option

With its large single centre lite drawing the eye, the lnox

Monaco achieves a bold yet

graceful design.

Door Colour: Irish Oak

Door Glass: Cubic

Black Option

I GRAINED CONTEMPORARY DOORS

### **Inox Monaco**

### **Inox Barcelona**

The sweeping Barcelona design 'oozes' sophistication and is a popular option. Available with or without curve panel.

Door Colour: Stormy Seas Door Glass: Tokyo

Left Option

Door Colour: Very Berry Door Glass: Halo

Door Colour: Anthracite Grey Door Glass: Louisiana

FLiP Cassette Option

Door Colour: Black Door Glass: Victorian Border

FLiP Cassette Option

Door Colour: Slate

Door Colour: Nimbus

I GRAINED CONTEMPORARY DOORS