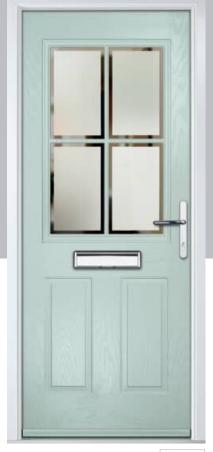

# Carnoustie

including Birkdale and Penina options

Our most popular composite door option which is now available in a choice of three glazing styles.

Doorstyle Options

Penina

Door Glass: Cubic

Door Colour: Cotswold

Door Glass: Astoria

Do

Door Colour: Black

Door Colour: California

Door Glass: **Prestige** 

Door Colour: Sage

Door Glass: Artisan

Penina Option