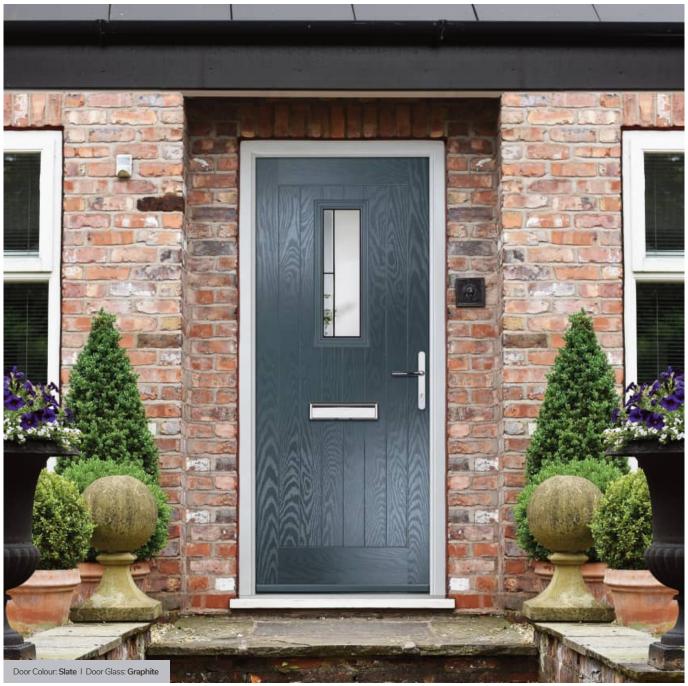

Door Colour: Silver Grey
Door Glass: Synergy

Door Colour: **Diablo**Door Glass: **Onyx** 









ORIGINAL\*
Trending
Colours















Door Colour: Black
Door Glass: Louisiana



Door Colour: Clotted Cream

Door Glass: Optimal

4Grid Option

# St Andrews

Reminiscent of the door styles of the 1930's, the St Andrews door is available as a solid door option as well as a glazed.

































Door Colour: Shadow
Door Glass: Tiffany



Door Colour: Clay
Door Glass: Hathaway



Door Colour: **Golden Oak**Door Glass: **Louisiana** 

# **Belfry** including Pevero option

The Belfry has a unique 'offset etched' detailing and comes in multiple glazing styles.









Belfry





Pevero



# Sunningdale

The Sunningdale is available with a wide range of glass designs.







Doorstyle Options



Sunningdale

Farmhouse Solid

Door Colour: Florida Door Colour: Moonshine Door Colour: Clotted Cream Door Colour: Stormy Seas Door Glass: Trio Diamond Door Glass: Louisiana Door Glass: Milan Door Glass: Artemis ORiGINAL® Trending Colours Agate Grey Clay



Door Colour: Victory Blue
Door Glass: Birchwood



Door Colour: Dusky Pink
Door Glass: Prestige



Door Colour: Citrine

Door Glass: Hive

Chrome Bee Knocker available to order

# Merion

including 4Grid option

The Merion is available with a complementary glass range designed specifically for this door style.















Door Colour: Anthracite Grey







### ORiGINAL®

A NEW STANDARD IN DOORS

GRAINED DOORS CONTEMPORARY

Door Colour: **Agate Grey**Door Glass: **Prestige** 

Door Colour: Twilight

Door Gla