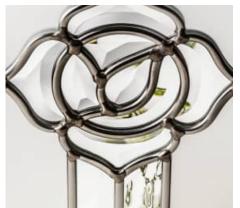

#### Kew

Kew combines intricate bevel work and soft water glass against a background of obscure etched glass. The central flower motif will make a stunning focal point for any door.