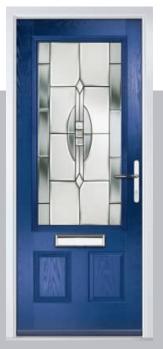

# Carnoustie

including Birkdale and Penina options

Our most popular composite door option which is now available in a choice of three glazing styles.

Doorstyle Options

Penina

Door Glass: Cubic

Door Colour: Cotswold

Door Glass: Astoria

Do

Door Colour: Black

Door Colour: California

Door Glass: **Prestige** 

Door Colour: Sage

Door Glass: Artisan

Penina Option