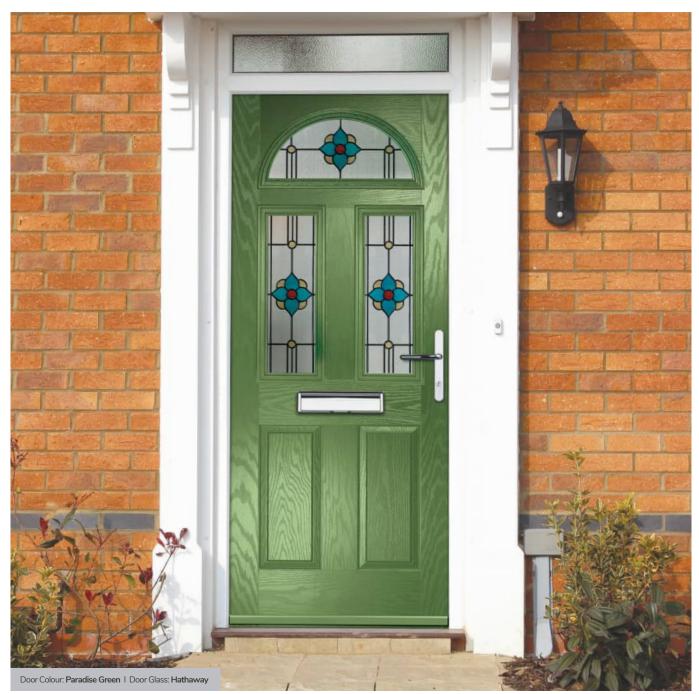

# St Andrews

Reminiscent of the door styles of the 1930's, the St Andrews door is available as a solid door option as well as a glazed.

Door Colour: Shadow
Door Glass: Tiffany

Door Colour: Clay
Door Glass: Hathaway