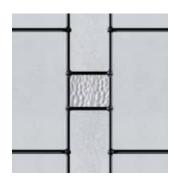

#### **Exclusive Glazing Cassettes**

The ORiGINAL Composite door range uses Acorn Doors exclusive glazing cassette system with revolutionary Foam in Place technology. Acorndoors offers the unique lnox cassette system finished in stainless steel or black matt finish.

#### **Glazing Service**

Our in-house specialist team offers a bespoke service to pre-glaze doors using the  $\mathsf{FLiP}^{\otimes}$  or  $\mathsf{Inox}^{\mathsf{TM}}$  cassette.

The visual impact of your door is enhanced by your choice of glass. Depending on the style, the units will be either a double or triple glazed unit.

The FLiP® glazing cassette system is re-glazeable and passes PAS 24:2016 security attack tests.

## Endless possibilities.

FLiP is the new door glazing cassette system developed by DoorCo® with a revolutionary Foam in Place technology that delivers a superior seal and aesthetic never seen before.