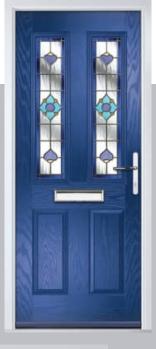

# **Troon**

including Muirfield option

The traditional six-panel door can be enhanced with either two or four small glazing details.

Doorstyle Options

Solid

Door Colour: Putty
Door Glass: Trio Diamond

Door Colour: **Chartwell Green**Door Glass: **Belgravia** 