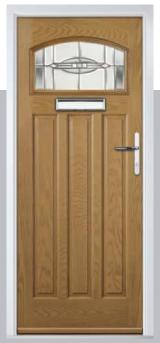

# Carnoustie

including Birkdale and Penina options

Our most popular composite door option which is now available in a choice of three glazing styles.

Doorstyle Options

Penina

Door Glass: Cubic

Door Colour: Cotswold

Door Glass: Astoria

Do

Door Colour: Black

Door Colour: California

Door Glass: **Prestige** 

Door Colour: Sage

Door Glass: Artisan

Penina Option