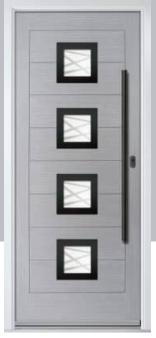

# Merion

including 4Grid option

The Merion is available with a complementary glass range designed specifically for this door style.

Door Colour: Anthracite Grey