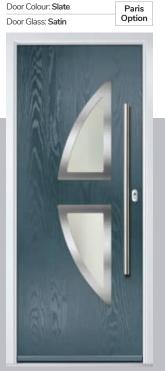

### **Inox Paris**

including Biarritz option

The Inox Paris door delivers flair and grace, and with the Biarritz option, you can make a real statement.

Stone Grey Woodgrain | Mocha Woodgrain

Forest Grey Woodgrain

| Slate Grey Woodgrain

Anthracite Woodgrain