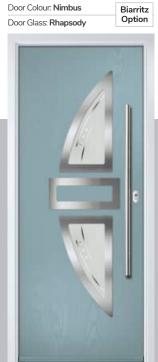

### **Inox Paris**

including Biarritz option

The Inox Paris door delivers flair and grace, and with the Biarritz option, you can make a real statement.

Stone Grey Woodgrain | Mocha Woodgrain

Forest Grey Woodgrain