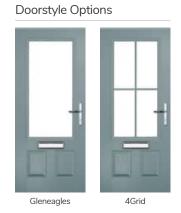

# Gleneagles including 4Grid option

With its eloquent design the Gleneagles is proving to be a very popular design enhanced even further with the grid option.

Door Colour: Moonshine

Door Colour: Twilight

Door Glass: Impression

Door Colour: Silver Grey
Door Glass: Synergy

Door Colour: **Diablo**Door Glass: **Onyx** 

ORIGINAL\*
Trending
Colours

Door Colour: Black
Door Glass: Louisiana

Door Colour: Clotted Cream

Door Glass: Optimal

4Grid Option