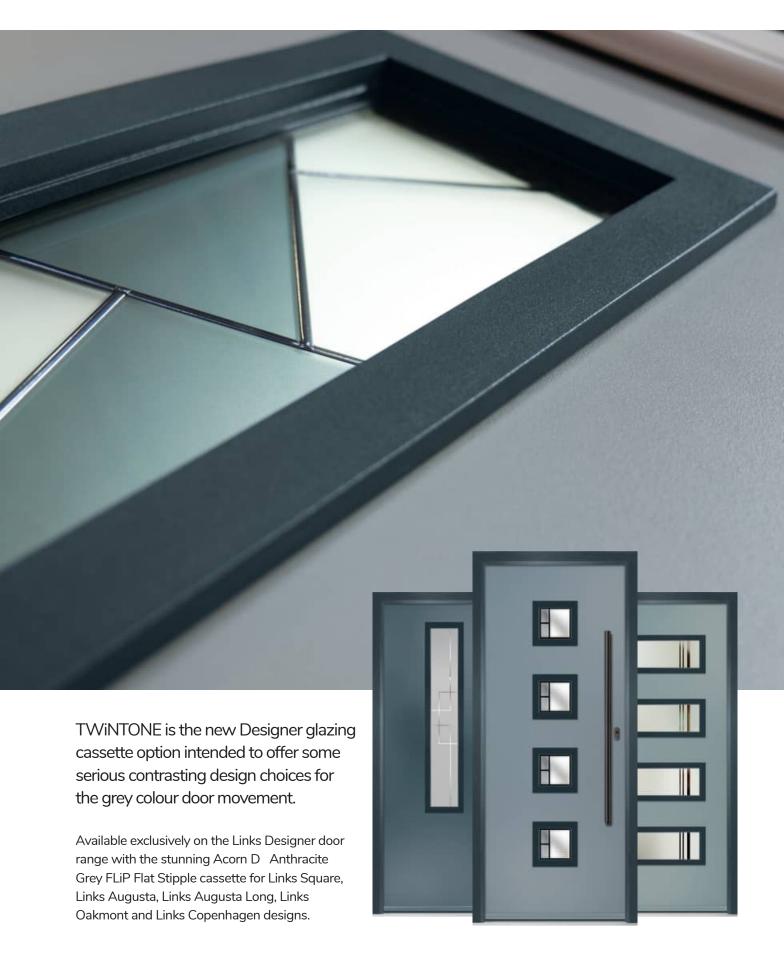

# METALLIC

A new METALLiC finish is available exclusively across the FLiP Flat Stipple cassette range. Using the latest paint technology, METALLiC adds a bit of sparkle to further enhance the ultimate Designer door, Links.

Available for Links Square, Links Augusta, Links Augusta Long, Links Oakmont and Links Copenhagen designs.

# - TWINTONE

Door Colour: Anthracite Grey
Door Glass: Artemis
Door Glass: Graphite
Door Glass: Cubic
Door Glass: Cubic
Door Glass: Space
Inox Nice
Black
Option
Door Colour: Very Berry
Door Glass: Space
Option