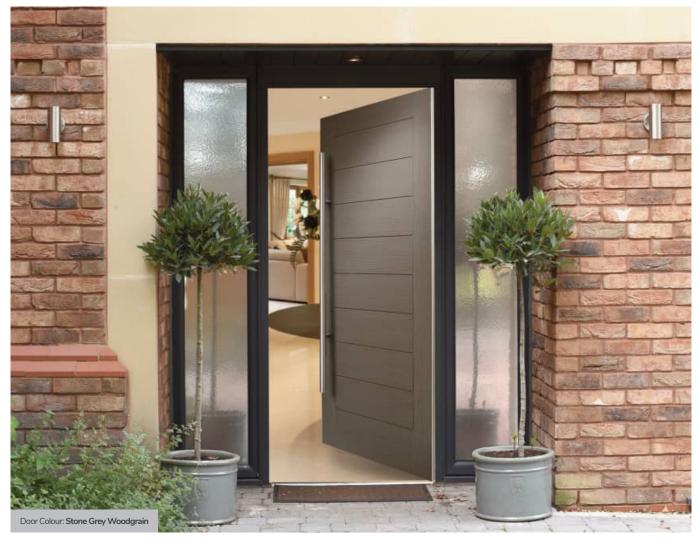

### **Inox Paris**

including Biarritz option

The Inox Paris door delivers flair and grace, and with the Biarritz option, you can make a real statement.

Stone Grey Woodgrain | Mocha Woodgrain

Forest Grey Woodgrain