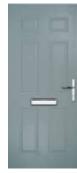

#### Prestige

An ageless classic design with crystal cut bevels surrounded by a stipple backing glass. The design incorporates clean zinc lines and traditional welded joints.