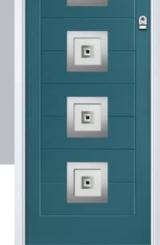

# Gleneagles including 4Grid option

With its eloquent design the Gleneagles is proving to be a very popular design enhanced even further with the grid option.

Door Colour: Moonshine

Door Colour: Twilight

Door Glass: Impression

Door Colour: Silver Grey
Door Glass: Synergy

Door Colour: **Diablo**Door Glass: **Onyx** 

ORIGINAL\*
Trending
Colours

Door Colour: Black
Door Glass: Louisiana

Door Colour: Clotted Cream

Door Glass: Optimal

4Grid Option