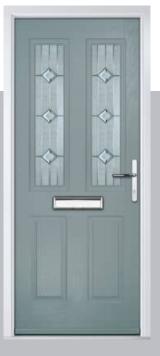

# **Troon**

including Muirfield option

The traditional six-panel door can be enhanced with either two or four small glazing details.

Doorstyle Options

Solid

Door Colour: Putty
Door Glass: Trio Diamond

Door Colour: **Chartwell Green**Door Glass: **Belgravia** 

Muirfield Option