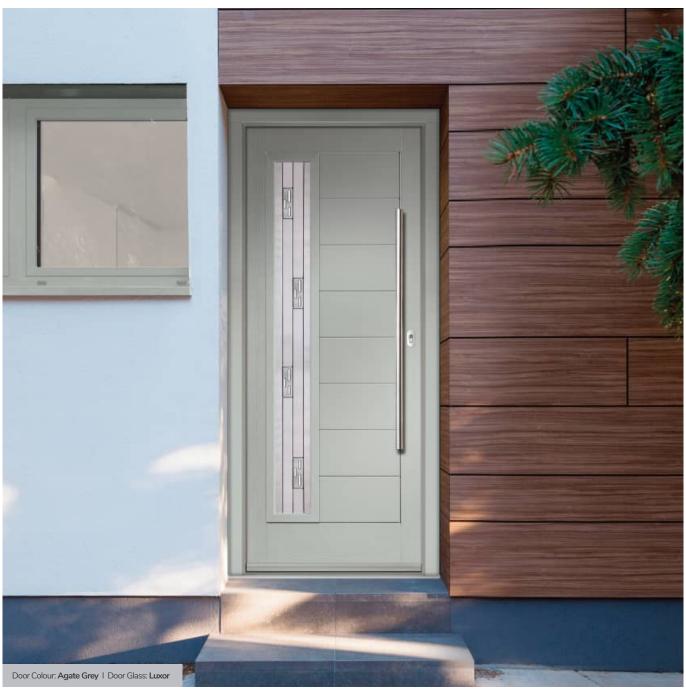

# Sunningdale

The Sunningdale is available with a wide range of glass designs.

Doorstyle Options

Sunningdale

Farmhouse Solid

Door Colour: Florida Door Colour: Moonshine Door Colour: Clotted Cream Door Colour: Stormy Seas Door Glass: Trio Diamond Door Glass: Louisiana Door Glass: Milan Door Glass: Artemis ORiGINAL® Trending Colours Agate Grey Clay