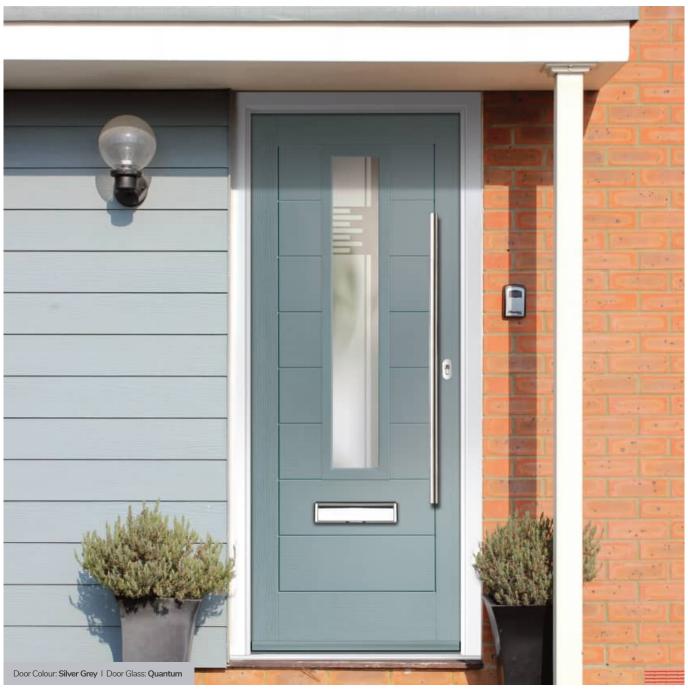

## Quantum

Combining our soft acid etched Difuso glass with the deeper texture of the sandblasted design creates a modern, striking glass prefectly suited for contemporary doors.