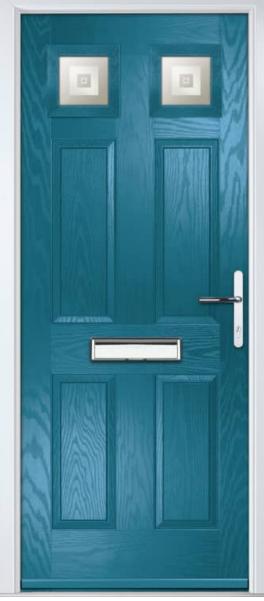

Door Colour: Citrine
Door Glass: Artemis

Door Colour: Slate
Door Glass: Trinity

Door Colour: Bahia Blue
Door Glass: Athena

Door Colour: Clay
Door Glass: Impression

Door Colour: Olive Grove

Door Glass: Trio Diamond