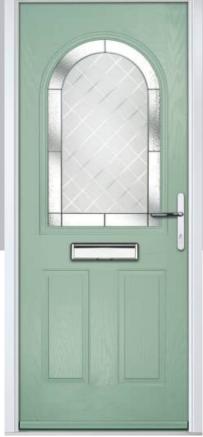

Door Colour: Nimbus

Door Glass: Prestige

Door Colour: Clotted Cream
Door Glass: Stardrop

Door Colour: French Blue
Door Glass: Bloomsbury

Door Colour: Mulberry

Door Glass: Impression

Door Colour: **Chartwell Green**Door Glass: **Trio Diamond** 