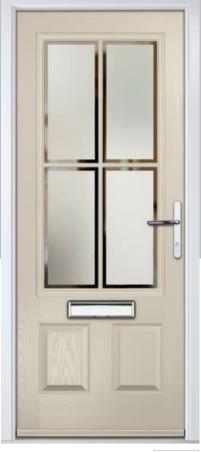

Glass: Trio Diamond



Door Colour: Moonshine
Door Glass: Optimal

4Grid Option

# Turnberry including 11Grid option

The large arched glazed area of the Turnberry can also be enhanced with the GridLite option.







Doorstyle Options



Turnberry

11Grid











Door Colour: Silver Grey
Door Glass: Aztec



Door Colour: Wedgewood

Door Glass: Optimal

11Grid Option

# Gleneagles including 4Grid option

With its eloquent design the Gleneagles is proving to be a very popular design enhanced even further with the grid option.









Door Colour: Moonshine

Door Colour: Twilight

Door Glass: Impression

Door Colour: Silver Grey
Door Glass: Synergy

Door Colour: **Diablo**Door Glass: **Onyx** 









ORIGINAL\*
Trending
Colours















Door Colour: Black
Door Glass: Louisiana



Door Colour: Clotted Cream

Door Glass: Optimal

4Grid Option

# St Andrews

Reminiscent of the door styles of the 1930's, the St Andrews door is available as a solid door option as well as a glazed.

































Door Colour: Shadow
Door Glass: Tiffany



Door Colour: Clay
Door Glass: Hathaway



Door Colour: **Golden Oak**Door Glass: **Louisiana** 

# **Belfry** including Pevero option

The Belfry has a unique 'offset etched' detailing and comes in multiple glazing styles.









Belfry





Pevero



# Sunningdale

The Sunningdale is available with a wide range of glass designs.







Doorstyle Options



Sunningdale

Farmhouse Solid

Door Colour: Florida Door Colour: Moonshine Door Colour: Clotted Cream Door Colour: Stormy Seas Door Glass: Trio Diamond Door Glas