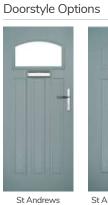

# St Andrews

Reminiscent of the door styles of the 1930's, the St Andrews door is available as a solid door option as well as a glazed.

Door Colour: Shadow
Door Glass: Tiffany

Door Colour: Clay
Door Glass: Hathaway