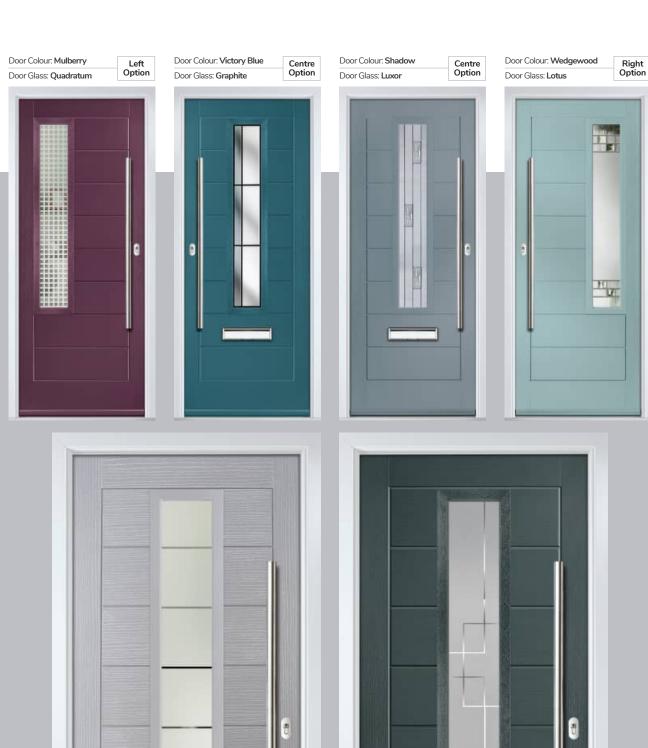

# Carnoustie

including Birkdale and Penina options

Our most popular composite door option which is now available in a choice of three glazing styles.

Doorstyle Options

Penina

Door Glass: Cubic

Door Colour: Cotswold

Door Glass: Astoria

Do

Door Colour: Black

Door Colour: California

Door Glass: **Prestige** 

Door Colour: Sage

Door Glass: Artisan

Penina Option

Door Colour: Cream White
Door Glass: Bloomsbury

Birkdale Option Door Colour: Shadow

Door Colour: Clay
Door Glass: Mercury

Door Colour: Very Berry
Door Glass: Belgravia

Door Colour: Silver Grey
Door Glass: Tranquility Zinc