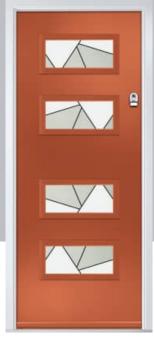

A new METALLiC finish is available exclusively across the FLiP Flat Stipple cassette range. Using the latest paint technology, METALLiC adds a bit of sparkle to further enhance the ultimate Designer door, Links.

Available for Links Square, Links Augusta, Links Augusta Long, Links Oakmont and Links Copenhagen designs.





# - TWINTONE



Door Colour: Anthracite Grey
Door Glass: Artemis
Door Glass: Graphite
Door Glass: Cubic
Door Glass: Cubic
Door Glass: Space
Inox Nice
Black
Option
Door Colour: Very Berry
Door Glass: Space
Option







I LINKS DESIGNER DOORS

# Links Square









### **Links Oakmont**

including Copenhagen option

The Links Oakmont door offers a unique, modern style with four decorative horizontal lites that allow light to stream in.











Door Glass: Cubic





Door Colour: Moonshine

Door Glass: Victorian Border

Door Colour: Florida
Door Glass: Tectronic

Copenhagen Option Door Colour: Mulberry
Door Glass: Quantum

Door Colour: Wedgewood
Door Glass: Deco

Door Colour: **Shadow**Door Glass: **Graphite** 

Black Option

Door Colour: Blue
Door Glass: Luxor

Silver Option









I LINKS DESIGNER DOORS

# Links Augusta









# Links Augusta Long

A full length decorative glass alternative to the standard Links Augusta.













Right





# Composite Sidepanel Options

For homes with larger openings, we offer a range of sidelight options to complement your door. This option is available with full, matching decorative glass. Size restrictions apply which are shown on page 84.





Door Colour: Mulberry
Door Glass: Trio Diamonds