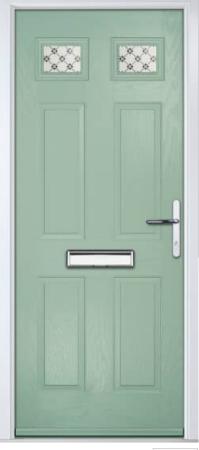

# **Troon**

including Muirfield option

The traditional six-panel door can be enhanced with either two or four small glazing details.

Doorstyle Options

Solid

Door Colour: Putty
Door Glass: Trio Diamond

Door Colour: **Chartwell Green**Door Glass: **Belgravia** 