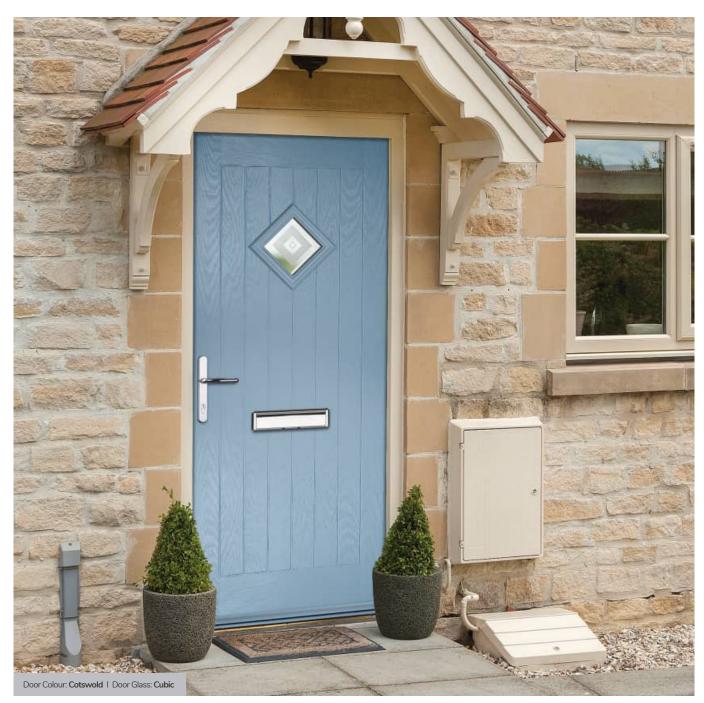

# Carnoustie

including Birkdale and Penina options

Our most popular composite door option which is now available in a choice of three glazing styles.

Doorstyle Options

Penina

Door Glass: Cubic

Door Colour: Cotswold