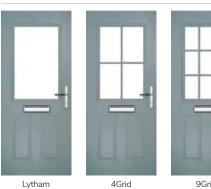

# **Lytham** including 4Grid and 9Grid options

With its large glazed area, the Lytham lets light flood through. Also available with GridLite and our unique integral blind option.

Doorstyle Options

9Grid

Door Colour: **Shadow**Door Glass: **Bloomsbury** 

Door Colour: Green
Door Glass: Impression

Door Colour: Citrine
Door Glass: Artemis

Door Colour: Clay

Door Glass: Optimal

9Grid Option

ORIGINAL\*
Trending
Colours

Door Colour: Mushroom
Door Glass: Metropolis

Door Colour: Mulberry
Door Glass: Trio Diamond

Door Colour: Moonshine
Door Glass: Optimal

4Grid Option