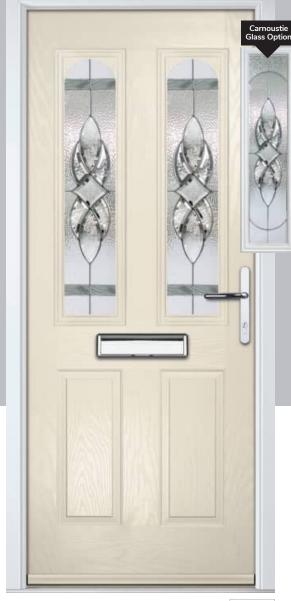

Door Colour: Green
Door Glass: Impression

Door Colour: Citrine
Door Glass: Artemis

Door Colour: Clay

Door Glass: Optimal

9Grid Option

ORIGINAL\*
Trending
Colours

Door Colour: Mushroom
Door Glass: Metropolis