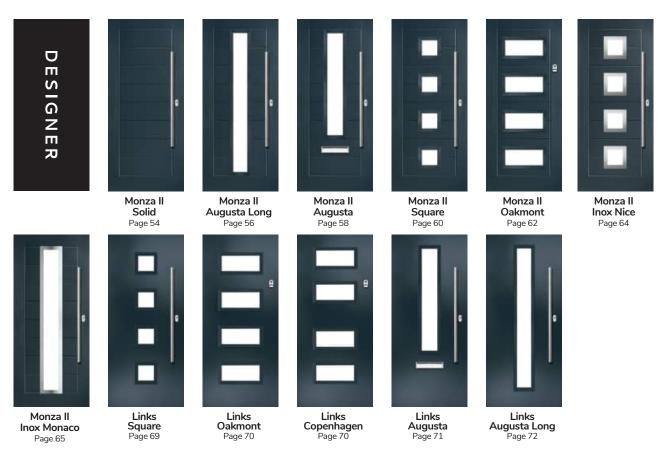

A designer collection of unique door: the smooth/etched LINKS door, glazed using the FLiP® Flat Stipple cassette choice, or the stunning Monza II door with our FLiP® Flat Grained cassette or  $Inox^{TM}$  stainless steel frames.

#### New Range of **PATINA Colours**

The Monza II door range is available in 6 unique patina stained handcrafted finishes, each base colour has a carefully selected complementary patina stain designed specifically to enhance the Monza's contemporary slab detailing.

# Monza II Augusta Long

With its contemporary linear etched detailing, the Monza II is a stunning door available glazed or as a solid door option.

Augusta Long

Solid

# Monza II Augusta

With its contemporary linear etched detailing, the Monza II is a stunning door available glazed or as a solid door option.

Doorstyle Options

Augusta

Solid

Door Colour: Alaskan Birch
Door Glass: Etch Lines

# Monza II Square

With its contemporary linear etched detailing, the Monza II is a stunning door available glazed or as a solid door option.

Doorstyle Options

Square 4

Square 3

### Monza II Oakmont

With its contemporary linear etched detailing, the Monza II is a stunning door available glazed or as a solid door option.

Door Colour: Stormy Seas Door Colour: Florida Door Colour: Azure Door Colour: Slate Door Glass: Cubic Door Glass: Skyline Door Glass: Victorian Border Door Glass: Lotus 0 0 Δ 0 9 

### Monza II Inox Nice

With its contemporary linear etched detailing, the Monza II is a stunning door available glazed or as a solid door option.

Door Colour: Silver Grey
Door Glass: Graphite

Black Option

### Monza II Inox Monaco

LINKS
DESIGNER
DOORS

# Links Square

### **Links Oakmont**

including Copenhagen option

The Links Oakmont door offers a unique, modern style with four decorative horizontal lites that allow light to stream in.

Door Glass: Cubic

Door Colour: Moonshine

# Links Augusta

# Links Augusta Long

A full length decorative glass alternative to the standard Links Augusta.

Right