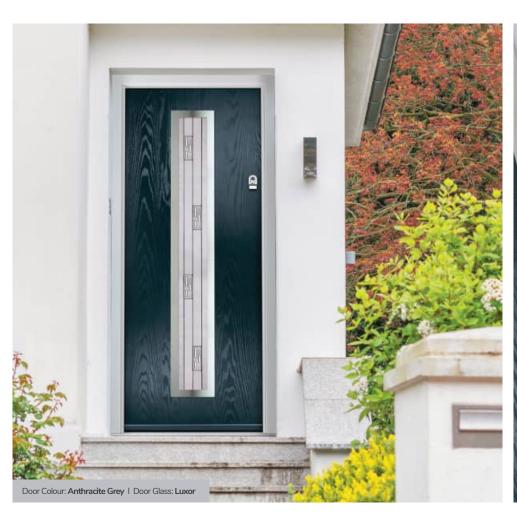

# Augusta

With its simple, slim glazed panel and parallel pull handle, the Augusta has a clean modern style.

Door Colour: **Bolero**Door Glass: **Luxor** 

Door Colour: Sage
Door Glass: Impression

Door Colour: Victory Blue
Door Glass: Lotus