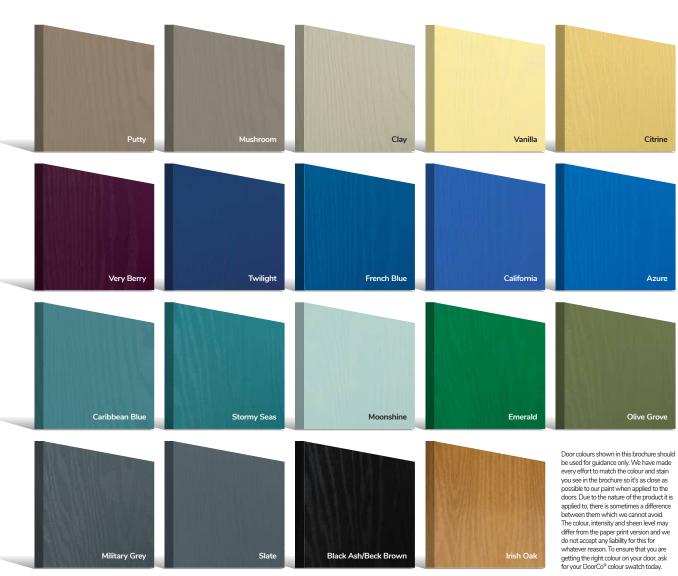

#### New Range of **PATINA Colours**

The Monza II door range is available in 6 unique patina stained handcrafted finishes, each base colour has a carefully selected complementary patina stain designed specifically to enhance the Monza's contemporary slab detailing.

Door colours shown in this brochure should be used for guidance only. We have made every effort to match the colour and stain you see in the brochure so it's as close as possible to our paint when applied to the doors. Due to the nature of the product it is applied to, there is sometimes a difference between them which we cannot avoid. The colour, intensity and sheen level may differ from the paper print version and we do not accept any liability for this for whatever reason. To ensure that you are getting the right colour on your door, ask for your DoorCo® colour swatch today.