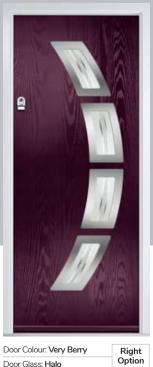

### **Inox Barcelona**

The sweeping Barcelona design 'oozes' sophistication and is a popular option. Available with or without curve panel.

Door Colour: Stormy Seas Door Glass: Tokyo

Left Option

Door Colour: Very Berry Door Glass: Halo