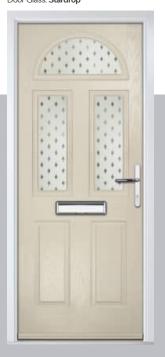

sky Pink

Door Glass: Trinity

FLiP® Standard Cassette Option

# **Troon**

including Muirfield option

The traditional six-panel door can be enhanced with either two or four small glazing details.







Doorstyle Options







Solid



























Door Colour: Putty
Door Glass: Trio Diamond



Door Colour: **Chartwell Green**Door Glass: **Belgravia** 

Muirfield Option

# Riviera

including Portrush and Sunburst options

A traditional favourite with just a hint of modern, the Riviera is also available in Portrush and Sunburst options shown below.







Doorstyle Options







Sunburst

Door Colour: Nimbus

Door Glass: Prestige

Door Colour: Clotted Cream
Door Glass: Stardrop

Door Colour: French Blue
Door Glass: Bloomsbury

Door Colour: Mulberry

Door Glass: Impression

























Door Colour: **Chartwell Green**Door Glass: **Trio Diamond** 



Door Colour: Military Grey
Door Glass: Numbers\*

Portrush Option

# **Lytham** including 4Grid and 9Grid options

With its large glazed area, the Lytham lets light flood through. Also available with GridLite and our unique integral blind option.







Doorstyle Options



9Grid

Door Colour: **Shadow**Door Glass: **Bloomsbury** 

Door Colour: Green
Door Glass: Impression

Door Colour: Citrine
Door Glass: Artemis

Door Colour: Clay

Door Glass: Optimal

9Grid Option









ORIGINAL\*
Trending
Colours











Door Colour: Mushroom
Door Glass: Metropolis



Door Colour: Mulberry
Door Glass: Trio Diamond



Door Colour: Moonshine
Door Glass: Optimal

4Grid Option

# Turnberry including 11Grid option