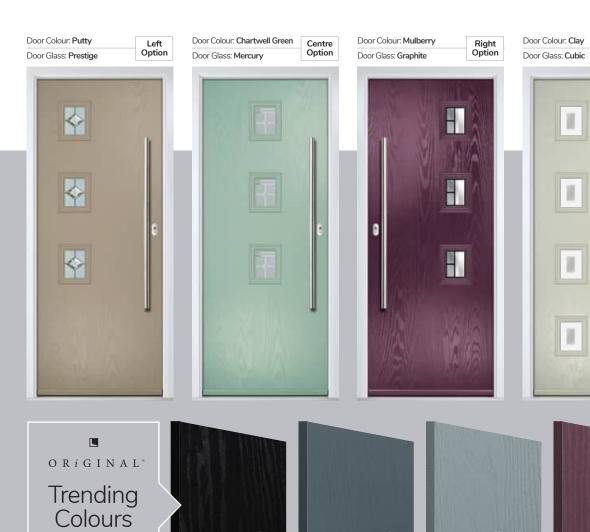

# Carnoustie

including Birkdale and Penina options

Our most popular composite door option which is now available in a choice of three glazing styles.

Doorstyle Options

Penina

Door Glass: Cubic

Door Colour: Cotswold

Door Glass: Astoria

Do

Door Colour: Black

Door Colour: California

Door Glass: **Prestige** 

Door Colour: Sage

Door Glass: Artisan

Penina Option

Door Colour: Cream White
Door Glass: Bloomsbury

Birkdale Option Door Colour: Shadow

Door Colour: Clay
Door Glass: Mercury

Door Colour: Very Berry
Door Glass: Belgravia

Door Colour: Silver Grey
Door Glass: Tranquility Zinc