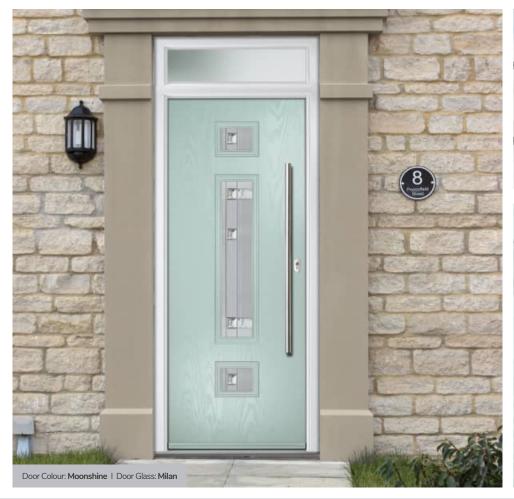

# Sunningdale

The Sunningdale is available with a wide range of glass designs.

Doorstyle Options

Sunningdale

Farmhouse Solid

Door Colour: Florida Door Colour: Moonshine Door Colour: Clotted Cream Door Colour: Stormy Seas Door Glass: Trio Diamond Door Glass: Louisiana Door Glass: Milan Door Glass: Artemis ORiGINAL® Trending Colours Agate Grey Clay