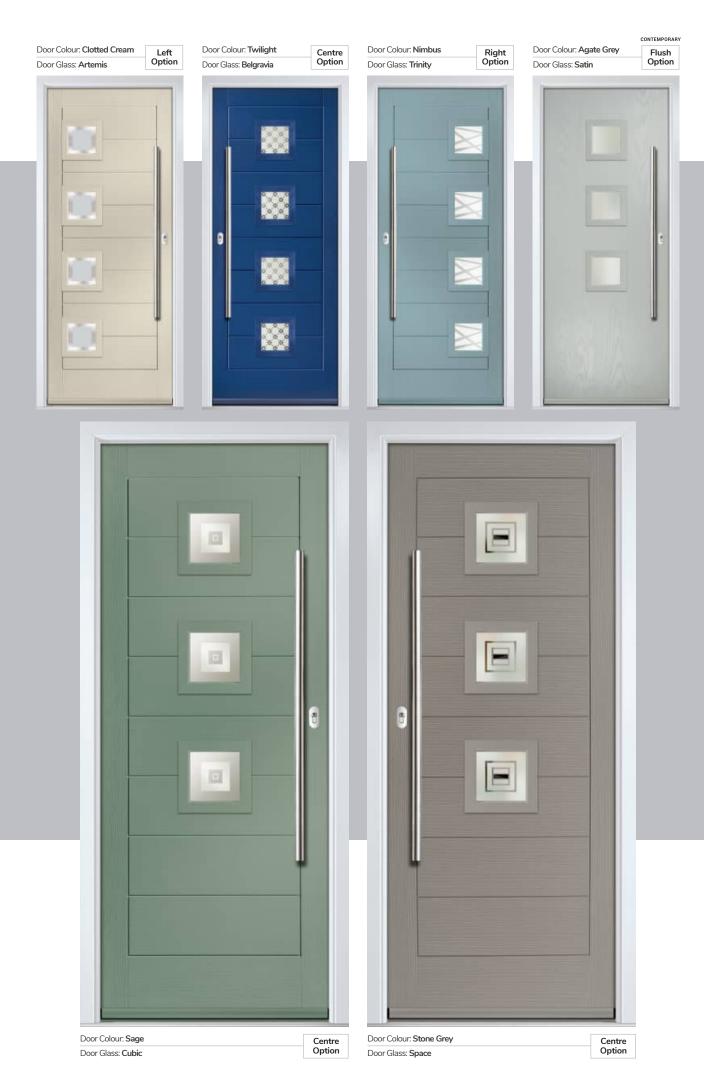

# Carnoustie

including Birkdale and Penina options

Our most popular composite door option which is now available in a choice of three glazing styles.

Doorstyle Options

Penina

Door Glass: Cubic

Door Colour: Cotswold

Door Glass: Astoria

Do

Door Colour: Black

Door Colour: California

Door Glass: **Prestige** 

Door Colour: Sage

Door Glass: Artisan

Penina Option

Door Colour: Cream White
Door Glass: Bloomsbury

Birkdale Option Door Colour: Shadow

Door Colour: Clay
Door Glass: Mercury

Door Colour: Very Berry
Door Glass: Belgravia

Door Colour: Silver Grey
Door Glass: Tranquility Zinc

Door Colour: Nimbus

Door Glass: Prestige

Door Colour: Clotted Cream
Door Glass: Stardrop

Door Colour: French Blue
Door Glass: Bloomsbury

Door Colour: Mulberry

Door Glass: Impression

Door Colour: **Chartwell Green**Door Glass: **Trio Diamond** 

Door Colour: Military Grey
Door Glass: Numbers\*

Portrush Option

### ORiGINAL®

A NEW STANDARD IN DOORS

GRAINED DOORS CONTEMPORARY

Door Colour: **Agate Grey**Door Glass: **Prestige** 

Door Colour: Twilight

Door Glass: Milan

Door Colour: Nimbus

Door Glass: Trio Diamond