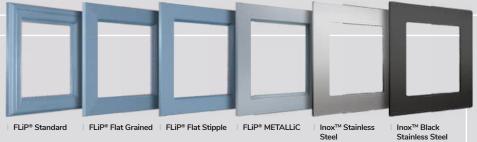

#### **Exclusive Glazing Cassettes**

The ORiGINAL Composite door range uses Acorn Doors exclusive glazing cassette system with revolutionary Foam in Place technology. Acorndoors offers the unique lnox cassette system finished in stainless steel or black matt finish.

#### **Glazing Service**

Our in-house specialist team offers a bespoke service to pre-glaze doors using the  $\mathsf{FLiP}^{\otimes}$  or  $\mathsf{Inox}^{\mathsf{TM}}$  cassette.

The visual impact of your door is enhanced by your choice of glass. Depending on the style, the units will be either a double or triple glazed unit.

The FLiP® glazing cassette system is re-glazeable and passes PAS 24:2016 security attack tests.

## Endless possibilities.

FLiP is the new door glazing cassette system developed by DoorCo® with a revolutionary Foam in Place technology that delivers a superior seal and aesthetic never seen before.

#### **Standard**

The traditional choice with a moulded design and a woodgrain finish to suit a more conventional door design.

#### Flat Grained

Be eclectic by combining a woodgrain finish with a modern a squared-off flat profile that compliments a contemporary Flush or designer Monza II door.

#### Flat Stipple

The modern one, with a squared-off flat profile and smooth stippled finish that perfectly matches Links, our aluminium-effect composite door.