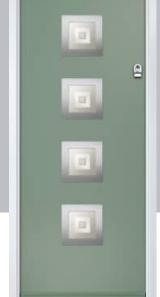

# Carnoustie

including Birkdale and Penina options

Our most popular composite door option which is now available in a choice of three glazing styles.

Doorstyle Options

Penina

Door Glass: Cubic

Door Colour: Cotswold

Door Glass: Astoria

Do

Door Colour: Black

Door Colour: California

Door Glass: **Prestige** 

Door Colour: Sage

Door Glass: Artisan

Penina Option