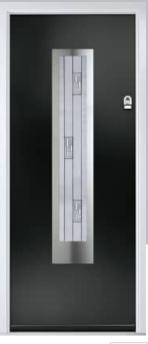

le with four decorative lites that allow the light to stream in.







Door Colour: Clay

Door Glass: Vector (Black Only)



Door Colour: Anthracite Grey

Door Glass: Mercury



Door Colour: Silver Grey
Door Glass: Graphite



Door Colour: Sage
Door Glass: Cubic

Option

Links Option DESIGNER Door Colour: Very Berry
Door Glass: Cubic

Door Colour: **Shadow**Door Glass: **Trinity** 

Links Option

Door Colour: Nimbus

Door Glass: Mercury

Black Option Door Colour: Moonshine
Door Glass: Graphite









I GRAINED CONTEMPORARY DOORS

# **Inox Lyon**







### **Inox Munich**

With its large single centre lite drawing the eye, the lnox Munich achieves a bold yet graceful design.







Door Colour: **Agate Grey**Door Glass: **Graphite** 



Door Colour: Anthracite Grey
Door Glass: Synergy



Door Colour: Black
Door Glass: Luxor



Links Door Door

DESIGNER

Door Colour: Twilight

Door Glass: Satin

Door Glass: Graphite

Door Colour: Victory Blue





Door Colour: Military Grey

Door Glass: Clear

DESIGNER

Links Option



With its large single centre lite drawing the eye, the lnox

Monaco achieves a bold yet

graceful design.

Door Colour: Irish Oak

Door Glass: Cubic

Black Option

I GRAINED CONTEMPORARY DOORS

### **Inox Monaco**





### **Inox Barcelona**

The sweeping Barcelona design 'oozes' sophistication and is a popular option. Available with or without curve panel.







Door Colour: Stormy Seas Door Glass: Tokyo

Left Option



Door Colour: Very Berry Door Glass: Halo

Door Colour: Anthracite Grey Door Glass: Louisiana

FLiP Cassette Option



Door Colour: Black