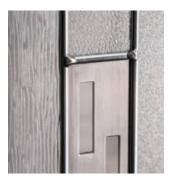

#### **Exclusive Glazing Cassettes**

The ORiGINAL Composite door range uses Acorn Doors exclusive glazing cassette system with revolutionary Foam in Place technology. Acorndoors offers the unique lnox cassette system finished in stainless steel or black matt finish.

#### **Glazing Service**

Our in-house specialist team offers a bespoke service to pre-glaze doors using the  $\mathsf{FLiP}^{\otimes}$  or  $\mathsf{Inox}^{\mathsf{TM}}$  cassette.