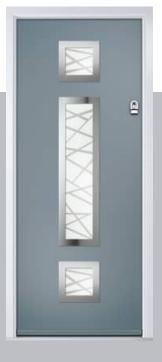

hena

Door Colour: Clay
Door Glass: Impression

Door Colour: Olive Grove

Door Glass: Trio Diamond









I GRAINED CONTEMPORARY DOORS

# **Augusta Long**

A full length decorative glass alternative to the standard Augusta.







### **Inox Nice**

The Inox Nice door offers a Mediterranean style with four decorative lites that allow the light to stream in.







Door Colour: Clay

Door Glass: Vector (Black Only)



Door Colour: Anthracite Grey

Door Glass: Mercury



Door Colour: Silver Grey
Door Glass: Graphite



Door Colour: Sage
Door Glass: Cubic

Option

Links Option DESIGNER Door Colour: Very Berry
Door Glass: Cubic

Door Colour: **Shadow**Door Glass: **Trinity** 

Links Option

Door Colour: Nimbus

Door Glass: Mercury

Black Option Door Colour: Moonshine
Door Glass: Graphite









I GRAINED CONTEMPORARY DOORS

# **Inox Lyon**







### **Inox Munich**

With its large single centre lite drawing the eye, the lnox Munich achieves a bold yet graceful design.







Door Colour: **Agate Grey**Door Glass: **Graphite** 



Door Colour: Anthracite Grey
Door Glass: Synergy



Door Colour: Black
Door Glass: Luxor



Links Door Door

DESIGNER

Door Colour: Twilight

Door Glass: Satin

Door Glass: Graphite

Door Colour: Victory Blue





Door Colour: Military Grey

Door Glass: Clear

DESIGNER

Links Option



With its large single centre lite drawing the eye, the lnox

Monaco achieves a bold yet

graceful design.

Door Colour: Irish Oak

Door Glass: Cubic

Black Option

I GRAINED CONTEMPORARY DOORS

### **Inox Monaco**





### **Inox Barcelona**

The sweeping Barcelona