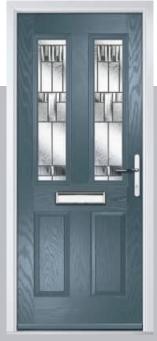

# Gleneagles including 4Grid option

With its eloquent design the Gleneagles is proving to be a very popular design enhanced even further with the grid option.

Door Colour: Moonshine

Door Colour: Twilight

Door Glass: Impression

Door Colour: Silver Grey
Door Glass: Synergy

Door Colour: **Diablo**Door Glass: **Onyx** 

ORIGINAL\*
Trending
Colours

Door Colour: Black
Door Glass: Louisiana

Door Colour: Clotted Cream

Door Glass: Optimal

4Grid Option