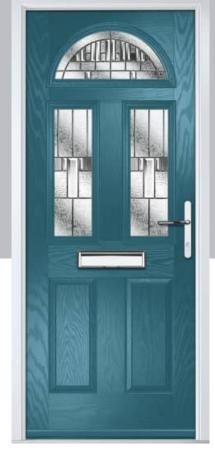

lass: Trinity

FLiP® Standard Cassette Option

# **Troon**

including Muirfield option

The traditional six-panel door can be enhanced with either two or four small glazing details.







Doorstyle Options







Solid



























Door Colour: Putty
Door Glass: Trio Diamond



Door Colour: **Chartwell Green**Door Glass: **Belgravia** 

Muirfield Option

# Riviera

including Portrush and Sunburst options

A traditional favourite with just a hint of modern, the Riviera is also available in Portrush and Sunburst options shown below.







Doorstyle Options







Sunburst

Door Colour: Nimbus

Door Glass: Prestige

Door Colour: Clotted Cream
Door Glass: Stardrop

Door Colour: French Blue
Door Glass: Bloomsbury

Door Colour: Mulberry

Door Glass: Impression

























Door Colour: **Chartwell Green**Door Glass: **Trio Diamond** 



Door Colour: Military Grey
Door Glass: Numbers\*

Portrush Option

# **Lytham** including 4Grid and 9Grid options

With its large glazed area, the Lytham lets light flood through. Also available with GridLite and our unique integral blind option.







Doorstyle Options



9Grid

Door Colour: **Shadow**Door Glass: **Bloomsbury** 

Door Colour: Green
Door Glass: Impression

Door Colour: Citrine
Door Glass: Artemis

Door Colour: Clay

Door Glass: Optimal

9Grid Option









ORIGINAL\*
Trending
Colours











Door Colour: Mushroom
Door Glass: Metropolis



Door Colour: Mulberry
Door Glass: Trio Diamond



Door Colour: Moonshine
Door Glass: Optimal

4Grid Option

# Turnberry including 11Grid option

The large arched