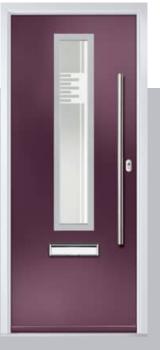

ns.





# - TWINTONE



Door Colour: Anthracite Grey
Door Glass: Artemis
Door Glass: Graphite
Door Glass: Cubic
Door Glass: Cubic
Door Glass: Space
Inox Nice
Black
Option
Door Colour: Very Berry
Door Glass: Space
Option







I LINKS DESIGNER DOORS

# Links Square









### **Links Oakmont**

including Copenhagen option

The Links Oakmont door offers a unique, modern style with four decorative horizontal lites that allow light to stream in.











Door Glass: Cubic





Door Colour: Moonshine

Door Glass: Victorian Border

Door Colour: Florida
Door Glass: Tectronic

Copenhagen Option Door Colour: Mulberry
Door Glass: Quantum

Door Colour: Wedgewood
Door Glass: Deco

Door Colour: **Shadow**Door Glass: **Graphite** 

Black Option

Door Colour: Blue
Door Glass: Luxor

Silver Option









I LINKS DESIGNER DOORS

# Links Augusta









# Links Augusta Long

A full length decorative glass alternative to the standard Links Augusta.













Right





# Composite Sidepanel Options

For homes with larger openings, we offer a range of sidelight options to complement your door. This option is available with full, matching decorative glass. Size restrictions apply which are shown on page 84.





Door Colour: Mulberry
Door Glass: Trio Diamonds











Door Colour: Wedgewood
Door Glass: Hathaway

Door Colour: **Shadow**Door Glass: **Louisiana** 

# **GLAZING**

### **Decorative Glass Options**

Decorative Glass transforms doors and makes a personal statement. We offer a range of styles to suit all budgets and tastes from contemporary styling to traditional choices.