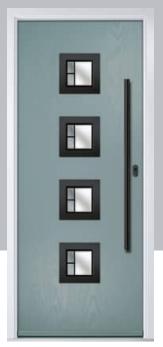

# Carnoustie

including Birkdale and Penina options

Our most popular composite door option which is now available in a choice of three glazing styles.

Doorstyle Options

Penina

Door Glass: Cubic

Door Colour: Cotswold

Door Glass: Astoria

Do

Door Colour: Black

Door Colour: California

Door Glass: **Prestige** 

Door Colour: Sage

Door Glass: Artisan

Penina Option