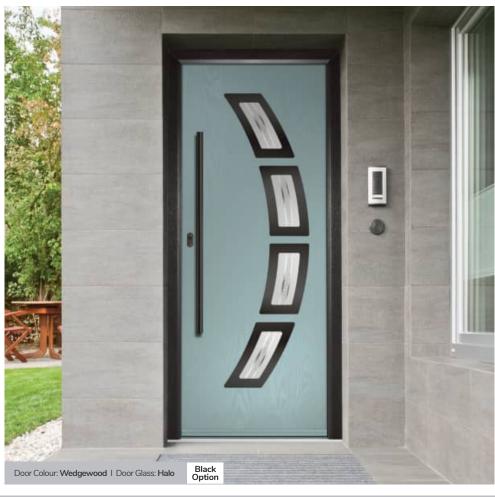

### **Inox Barcelona**

The sweeping Barcelona design 'oozes' sophistication and is a popular option. Available with or without curve panel.

Door Colour: Stormy Seas Door Glass: Tokyo

Left Option

Door Colour: Very Berry Door Glass: Halo