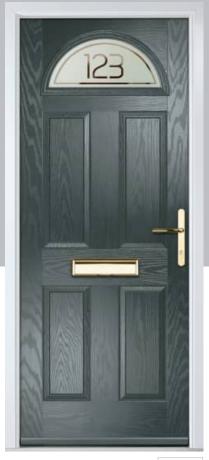

Door Glass: Impression

Door Colour: Silver Grey
Door Glass: Synergy

Door Colour: **Diablo**Door Glass: **Onyx** 

ORIGINAL\*
Trending
Colours

Door Colour: Black
Door Glass: Louisiana

Door Colour: Clotted Cream