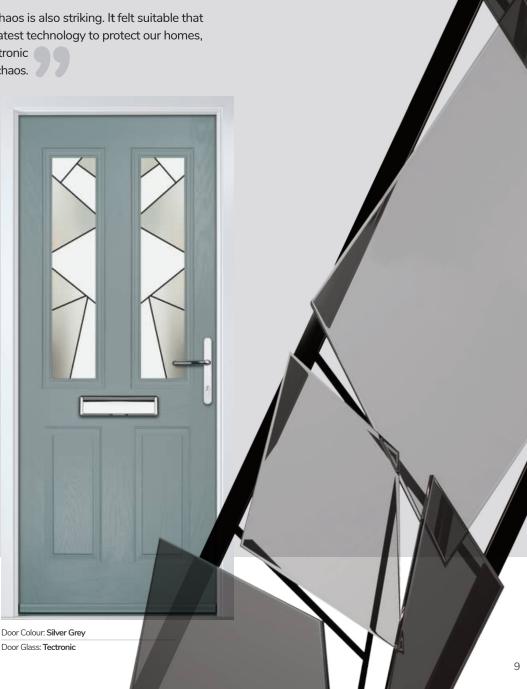

## **JEYDA** Exclusive Inspired Glass

ORiGINAL® has some unique glass designs in its collection that have been designed exclusively by our creative consultant and chief Doork, Jeyda Heselton. The hero glass design is called Tectronic. Here's the story behind the design:

After reading an article about technology that has been developed over the last few years to predict earthquakes, I was comforted by the idea that the massive role technology plays in our everyday lives extends to protecting them too.

I began thinking about the earthquake itself. The fallout is of course shattering - the movement of the tectonic plates causing monumental change to anything and everything nearby, leaving land left covered with uncompromising, jaded edges.

From an artistic perspective, this chaos is also striking. It felt suitable that we've developed a door with the latest technology to protect our homes, and that the striking design of Tectronic could give a stylish hint to ordered chaos.