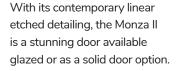

# Monza II Augusta Long

With its contemporary linear etched detailing, the Monza II is a stunning door available glazed or as a solid door option.

Augusta Long

Solid

# Monza II Augusta

With its contemporary linear etched detailing, the Monza II is a stunning door available glazed or as a solid door option.

Doorstyle Options

Augusta

Solid

Door Colour: Alaskan Birch
Door Glass: Etch Lines

# Monza II Square

With its contemporary linear etched detailing, the Monza II is a stunning door available glazed or as a solid door option.

Doorstyle Options

Square 4

Square 3

### Monza II Oakmont

With its contemporary linear etched detailing, the Monza II is a stunning door available glazed or as a solid door option.

Door Colour: Stormy Seas Door Colour: Florida Door Colour: Azure Door Colour: Slate Door Glass: Cubic Door Glass: Skyline Door Glass: Victorian Border Door Glass: Lotus 0 0 Δ 0 9 