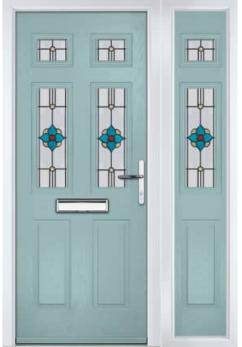

# Composite Sidepanel Options

For homes with larger openings, we offer a range of sidelight options to complement your door. This option is available with full, matching decorative glass. Size restrictions apply which are shown on page 84.

Door Colour: Mulberry
Door Glass: Trio Diamonds

Door Colour: Wedgewood
Door Glass: Hathaway

Door Colour: **Shadow**Door Glass: **Louisiana** 