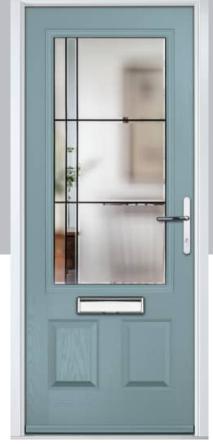

Glass: Metropolis



Door Colour: Mulberry
Door Glass: Trio Diamond



Door Colour: Moonshine
Door Glass: Optimal

4Grid Option

# Turnberry including 11Grid option

The large arched glazed area of the Turnberry can also be enhanced with the GridLite option.







Doorstyle Options



Turnberry

11Grid











Door Colour: Silver Grey
Door Glass: Aztec



Door Colour: Wedgewood

Door Glass: Optimal

11Grid Option

# Gleneagles including 4Grid option

With its eloquent design the Gleneagles is proving to be a very popular design enhanced even further with the grid option.









Door Colour: Moonshine

Door Colour: Twilight

Door Glass: Impression

Door Colour: Silver Grey
Door Glass: Synergy

Door Colour: **Diablo**Door Glass: **Onyx** 









ORIGINAL\*
Trending
Colours















Door Colour: Black
Door Glass: Louisiana



Door Colour: Clotted Cream

Door Glass: Optimal

4Grid Option

# St Andrews

Reminiscent of the door styles of the 1930's, the St Andrews door is available as a solid door option as well as a glazed.

































Door Colour: Shadow
Door Glass: Tiffany



Door Colour: Clay
Door Glass: Hathaway



Door Colour: **Golden Oak**Door Glass: **Louisiana** 

# **Belfry** including Pevero option

The Belfry has a unique 'offset etched' detailing and comes in multiple glazing styles.









Belfry





Pevero



# Sunningdale

The Sunningdale is available with a wide range of glass designs.







Doorstyle Options



Sunningdale

Farmhouse Solid

Door Colour: Florida Door Colour: Moonshine Door Colour: Clotted Cream Door Colour