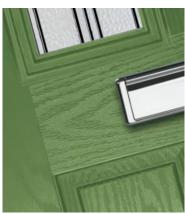

#### **Composite Construction and GRP Skins**

The ORiGINAL composite door is the minimal-maintenance alternative to traditional door materials. It has reinforced GRP skins, finished in either woodgrain or Acorndoors exclusive smooth/etched finish that perfectly matches aluminium and delivers kerb appeal for any property. The ORiGINAL door outperforms other market alternatives with outstanding thermal performance. Inside, the PU foam core reduces heat loss and is encompassed by an LVL (Laminated Veneer Lumber) subframe to provide strength and rigidity. The door protects the home from the elements and will have minimal thermal expansion and contraction rates under extreme temperature variations which is perfectly normal.

We recommend the use of multipoint locks (locks should always be engaged so the door is not left just on the latch) and security hardware including TS007 high security cylinders and handle combinations and TS008 letterplates.