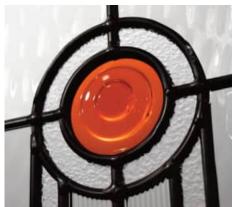

s







Penina















Door Glass: Cubic



Door Colour: Cotswold

Door Glass: Astoria

Do

Door Colour: Black

Door Colour: California

Door Glass: **Prestige** 

Door Colour: Sage

Door Glass: Artisan













Penina Option



Door Colour: Cream White
Door Glass: Bloomsbury

Birkdale Option Door Colour: Shadow

Door Colour: Clay
Door Glass: Mercury

Door Colour: Very Berry
Door Glass: Belgravia

Door Colour: Silver Grey
Door Glass: Tranquility Zinc











## An evolution of a traditional style with its square top lites.

# **Pinehurst**























Door Colour: Dusky Pink

Door Glass: Trinity

FLiP® Standard Cassette Option

# **Troon**

including Muirfield option

The traditional six-panel door can be enhanced with either two or four small glazing details.







Doorstyle Options







Solid



























Door Colour: Putty
Door Glass: Trio Diamond



Door Colour: **Chartwell Green**Door Glass: **Belgravia** 

Muirfield Option

# Riviera

including Portrush and Sunburst options

A traditional favourite with just a hint of modern, the Riviera is also available in Portrush and Sunburst options shown below.







Doorstyle Options







Sunburst

Door Colour: Nimbus

Door Glass: Prestige

Door Colour: Clotted Cream
Door Glass: Stardrop

Door Colour: French Blue
Door Glass: Bloomsbury

Door Colour: Mulberry

Door Glass: Impression

























Door Colour: **Chartwell Green**Door Glass: **Trio Diamond** 



Door Colour: Military Grey
Door Glass: Numbers\*

Portrush Option

# **Lytham** including 4Grid and 9Grid options