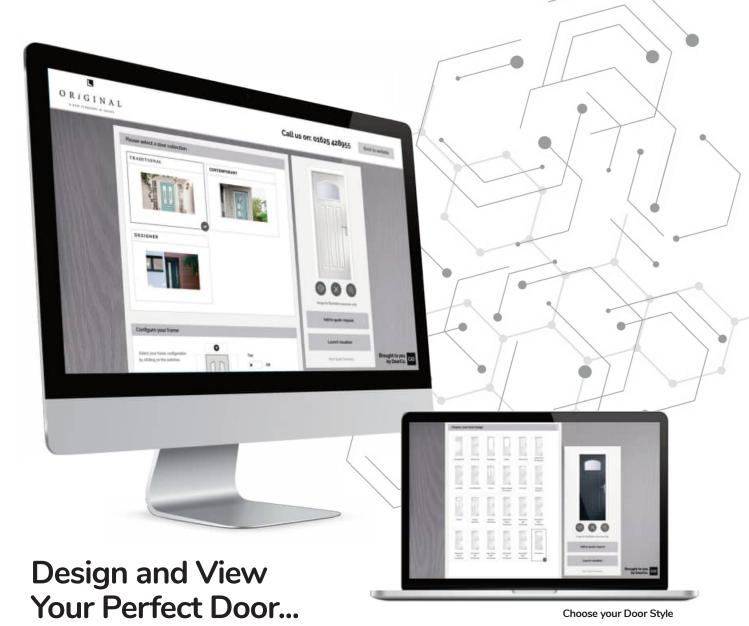

With such a wide selection of styles, colours, hardware and glazing options available for your new door, it can sometimes be difficult to visualise what you need. Our door designer lets you do just that and even lets you upload a picture of your home to see exactly how your choices will look in reality.

#### You're the Designer

Choose your style, then your colour, completely change the look with the various glazing options and then complete the look with your choice of hardware. Don't leave it to guesswork, we can show you exactly how your choices will look in your home with our online designer. We'll take you through the choices, upload a picture of your home and superimpose the door you have designed to ensure your choice complements it perfectly.

There are so many combinations that it's often difficult to know which ones are right for you until you see it in place. Make sure you make the right choices by designing your ideal door on our door designer.