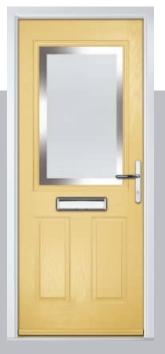

## **Door Styles**

A range of traditional doors designed to replicate the most popular timber doors and come with highly defined mouldings and realistic woodgrain embossing on the surface. Whether for a Victorian home, a modern townhouse or a farmhouse cottage, these doors always enhance to the appearance of the entrance.