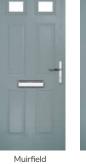

# **Troon**

including Muirfield option

The traditional six-panel door can be enhanced with either two or four small glazing details.

Doorstyle Options

Solid

Door Colour: Putty
Door Glass: Trio Diamond

Door Colour: **Chartwell Green**Door Glass: **Belgravia** 

Muirfield Option