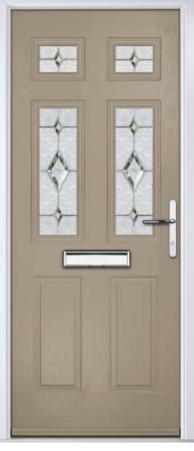

# Carnoustie

including Birkdale and Penina options

Our most popular composite door option which is now available in a choice of three glazing styles.

Doorstyle Options

Penina

Door Glass: Cubic

Door Colour: Cotswold

Door Glass: Astoria

Do

Door Colour: Black

Door Colour: California

Door Glass: **Prestige** 

Door Colour: Sage

Door Glass: Artisan

Penina Option