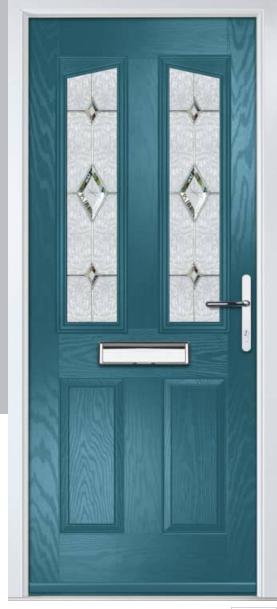

# **Troon**

including Muirfield option

The traditional six-panel door can be enhanced with either two or four small glazing details.

Doorstyle Options

Solid

Door Colour: Putty
Door Glass: Trio Diamond

Door Colour: **Chartwell Green**Door Glass: **Belgravia** 