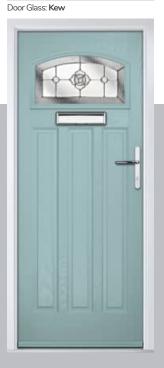

#### Kew

Kew combines intricate bevel work and soft water glass against a background of obscure etched glass. The central flower motif will make a stunning focal point for any door.