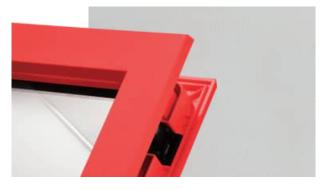

#### **Exclusive Glazing Cassettes**

The ORiGINAL Composite door range uses Acorn Doors exclusive glazing cassette system with revolutionary Foam in Place technology. Acorndoors offers the unique lnox cassette system finished in stainless steel or black matt finish.

#### **Glazing Service**

Our in-house specialist team offers a bespoke service to pre-glaze doors using the  $\mathsf{FLiP}^{\otimes}$  or  $\mathsf{Inox}^{\mathsf{TM}}$  cassette.

The visual impact of your door is enhanced by your choice of glass. Depending on the style, the units will be either a double or triple glazed unit.

The FLiP® glazing cassette system is re-glazeable and passes PAS 24:2016 security attack tests.

## Endless possibilities.

FLiP is the new door glazing cassette system developed by DoorCo® with a revolutionary Foam in Place technology that delivers a superior seal and aesthetic never seen before.

#### FiP® Technology

The pre-applied foam in place technology creates a superior seal that prevents any water ingress. FLiP achieved over 1000pa through the glazing aperture during weather testing.