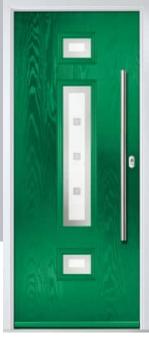

# Augusta

With its simple, slim glazed panel and parallel pull handle, the Augusta has a clean modern style.

Door Colour: **Bolero**Door Glass: **Luxor** 

Door Colour: Sage
Door Glass: Impression

Door Colour: Victory Blue
Door Glass: Lotus