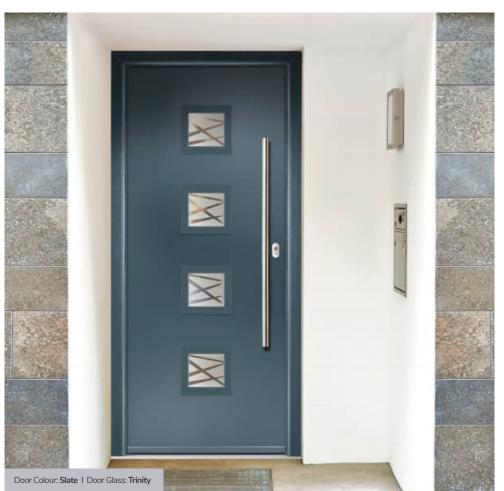

Door Colour: Citrine
Door Glass: Artemis

Door Colour: Slate
Door Glass: Trinity

Door Colour: Bahia Blue
Door Glass: Athena

Door Colour: Clay
Door Glass: Impression

Door Colour: Olive Grove

Door Glass: Trio Diamond