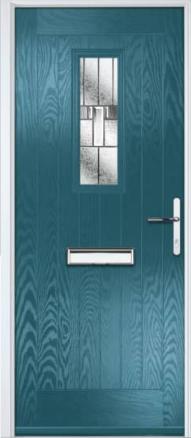

# Carnoustie

including Birkdale and Penina options

Our most popular composite door option which is now available in a choice of three glazing styles.

Doorstyle Options

Penina

Door Glass: Cubic

Door Colour: Cotswold