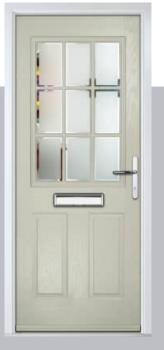

# Carnoustie

including Birkdale and Penina options

Our most popular composite door option which is now available in a choice of three glazing styles.

Doorstyle Options

Penina

Door Glass: Cubic

Door Colour: Cotswold