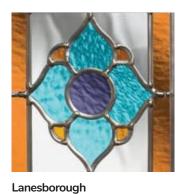

#### **Glass Colour Options**

The Lanesborough glass designs lend themselves to colour co-ordination of the glass to complement or contrast your choice of door colour. Choose from either Amber, Blue or Green borders.

expect in your door. Available in 3 border colours: Amber, Blue or Green.

leadlight design, reminiscent of the Victorian era. With Lanesborough, you can now have all

the benefits of traditional leadlights, with the performance and thermal properties you would