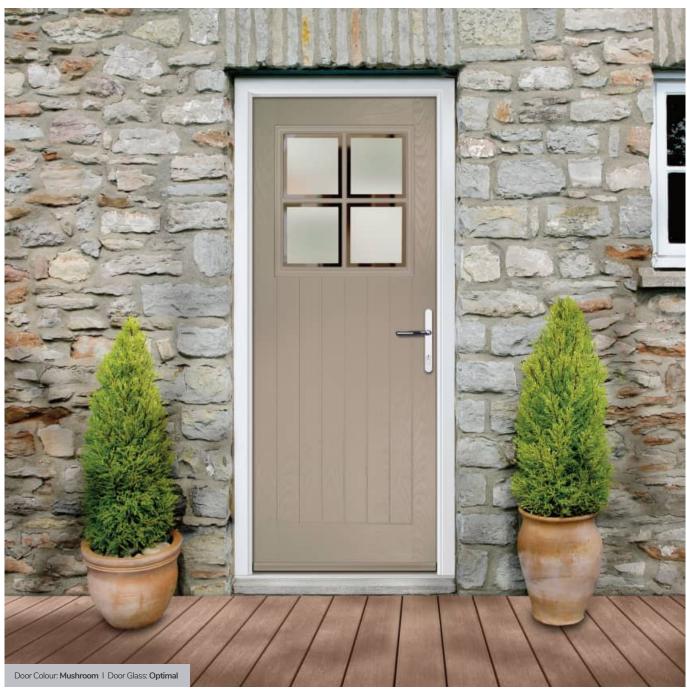

Door Colour: Green
Door Glass: Impression

Door Colour: Citrine
Door Glass: Artemis

Door Colour: Clay

Door Glass: Optimal

9Grid Option

ORIGINAL\*
Trending
Colours

Door Colour: Mushroom
Door Glass: Metropolis