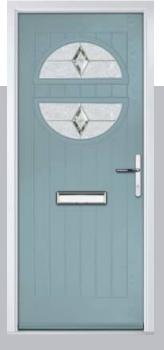

# Carnoustie

including Birkdale and Penina options

Our most popular composite door option which is now available in a choice of three glazing styles.

Doorstyle Options

Penina

Door Glass: Cubic

Door Colour: Cotswold