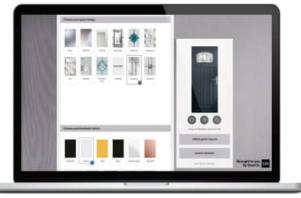

With such a wide selection of styles, colours, hardware and glazing options available for your new door, it can sometimes be difficult to visualise what you need. Our door designer lets you do just that and even lets you upload a picture of your home to see exactly how your choices will look in reality.

#### You're the Designer

Choose your style, then your colour, completely change the look with the various glazing options and then complete the look with your choice of hardware. Don't leave it to guesswork, we can show you exactly how your choices will look in your home with our online designer. We'll take you through the choices, upload a picture of your home and superimpose the door you have designed to ensure your choice complements it perfectly.

There are so many combinations that it's often difficult to know which ones are right for you until you see it in place. Make sure you make the right choices by designing your ideal door on our door designer.