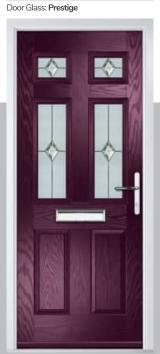

#### Prestige

An ageless classic design with crystal cut bevels surrounded by a stipple backing glass. The design incorporates clean zinc lines and traditional welded joints.