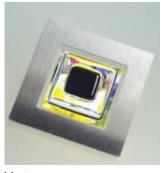

#### **Exclusive Glazing Cassettes**

The ORiGINAL Composite door range uses Acorn Doors exclusive glazing cassette system with revolutionary Foam in Place technology. Acorndoors offers the unique lnox cassette system finished in stainless steel or black matt finish.

#### **Glazing Service**

Our in-house specialist team offers a bespoke service to pre-glaze doors using the  $\mathsf{FLiP}^{\otimes}$  or  $\mathsf{Inox}^{\mathsf{TM}}$  cassette.