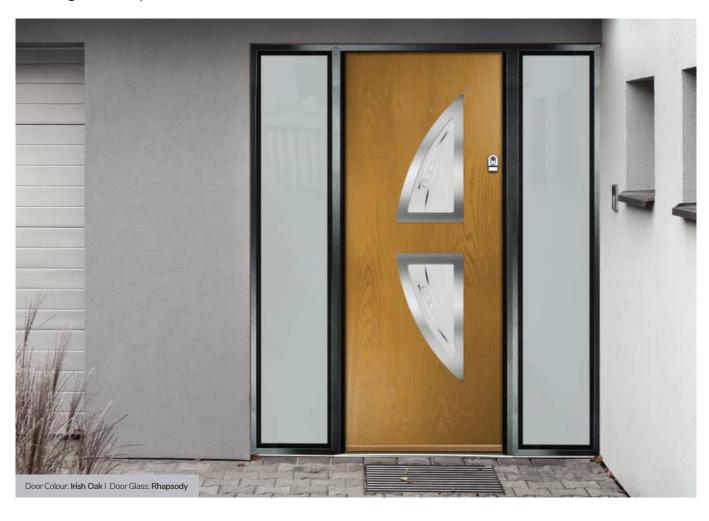

Door Glass: Clear

DESIGNER

Links Option

With its large single centre lite drawing the eye, the lnox

Monaco achieves a bold yet

graceful design.

Door Colour: Irish Oak

Door Glass: Cubic

### **Inox Monaco**