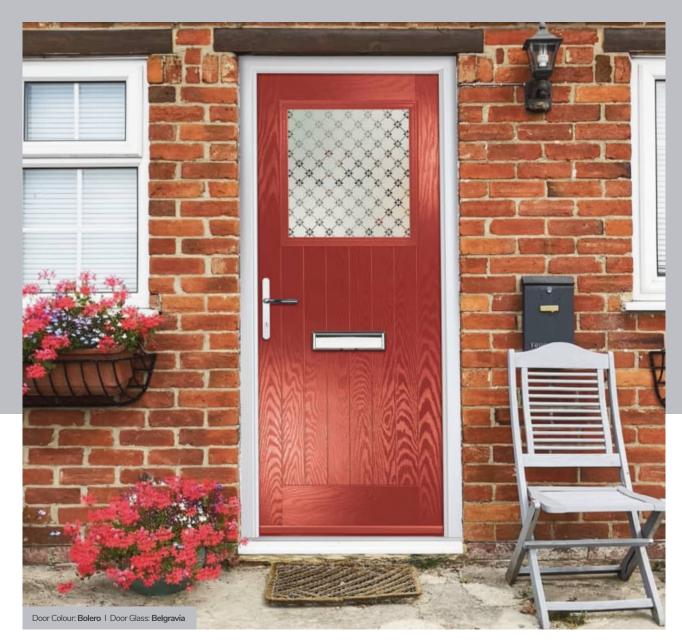

# **Troon**

including Muirfield option

The traditional six-panel door can be enhanced with either two or four small glazing details.

Doorstyle Options

Solid

Door Colour: Putty
Door Glass: Trio Diamond

Door Colour: **Chartwell Green**Door Glass: **Belgravia** 