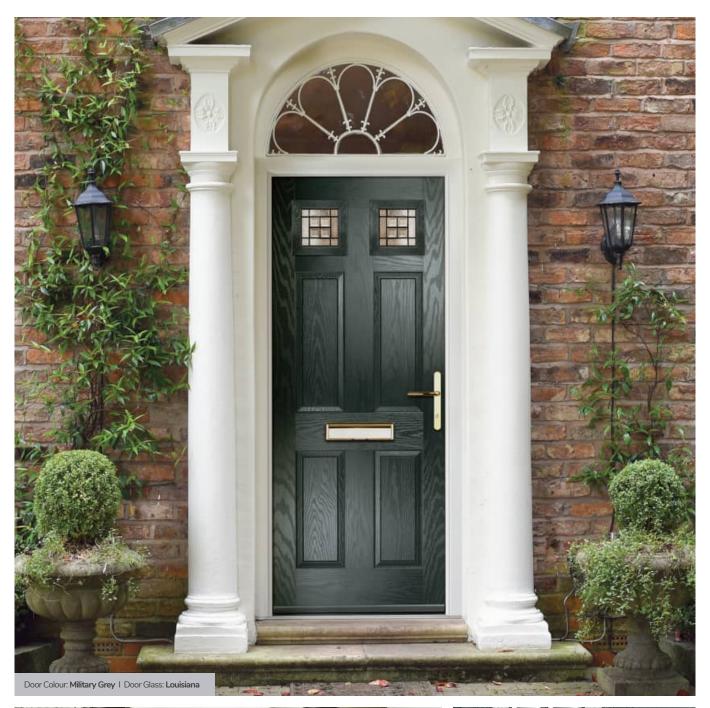

salt Grey) RAL 9011 (Graphite Black) RAL 9005 (Jet Black)





# Carnoustie

including Birkdale and Penina options

Our most popular composite door option which is now available in a choice of three glazing styles.







Doorstyle Options







Penina















Door Glass: Cubic



Door Colour: Cotswold

Door Glass: Astoria

Do

Door Colour: Black

Door Colour: California

Door Glass: **Prestige** 

Door Colour: Sage

Door Glass: Artisan













Penina Option



Door Colour: Cream White
Door Glass: Bloomsbury

Birkdale Option Door Colour: Shadow

Door Colour: Clay
Door Glass: Mercury

Door Colour: Very Berry
Door Glass: Belgravia

Door Colour: Silver Grey
Door Glass: Tranquility Zinc











## An evolution of a traditional style with its square top lites.

# **Pinehurst**























Door Colour: Dusky Pink

Door Glass: Trinity

FLiP® Standard Cassette Option

# **Troon**

including Muirfield option

The traditional six-panel door can be enhanced with either two or four small glazing details.







Doorstyle Options







Solid



























Door Colour: Putty
Door Glass: Trio Diamond



Door Colour: **Chartwell Green**Door Glass: **Belgravia** 

Muirfield Option

# Riviera

including Portrush and Sunburst options

A traditional favourite with just a hint of modern, the Riviera is also available in Portrush and Sunburst options shown below.







Doorstyle Options







Sunburst

Door Colour: Nimbus

Door Glass: Prestige

Door Colour: Clotted Cream
Door Glass: Stardrop

Door Colour: French Blue
Door Glass: Bloomsbury

Door Colour: