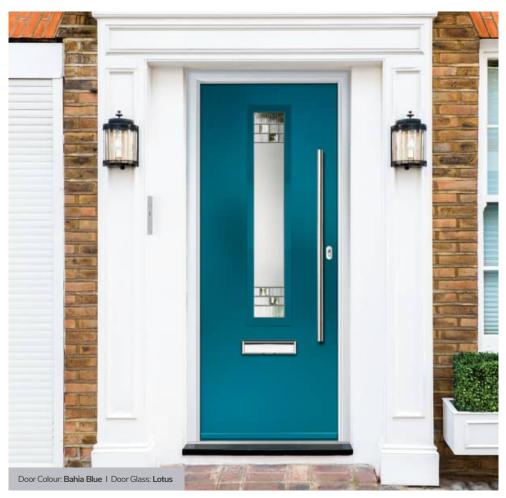

# Augusta

With its simple, slim glazed panel and parallel pull handle, the Augusta has a clean modern style.

Door Colour: **Bolero**Door Glass: **Luxor** 

Door Colour: Sage
Door Glass: Impression

Door Colour: Victory Blue
Door Glass: Lotus