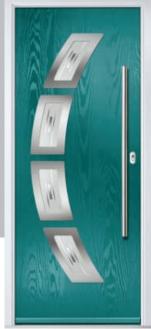

### **Inox Barcelona**

The sweeping Barcelona design 'oozes' sophistication and is a popular option. Available with or without curve panel.

Door Colour: Stormy Seas Door Glass: Tokyo

Left Option

Door Colour: Very Berry Door Glass: Halo

Door Colour: Anthracite Grey Door Glass: Louisiana

FLiP Cassette Option

Door Colour: Black Door Glass: Victorian Border

FLiP Cassette Option

Door Colour: Slate

Door Colour: Nimbus

I GRAINED CONTEMPORARY DOORS