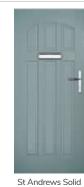

# St Andrews

Reminiscent of the door styles of the 1930's, the St Andrews door is available as a solid door option as well as a glazed.

Door Colour: Shadow
Door Glass: Tiffany

Door Colour: Clay
Door Glass: Hathaway