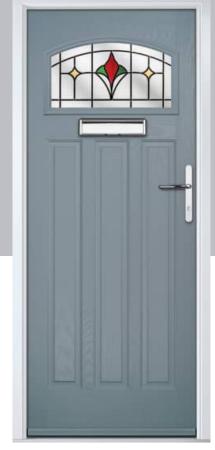

# Carnoustie

including Birkdale and Penina options

Our most popular composite door option which is now available in a choice of three glazing styles.

Doorstyle Options

Penina

Door Glass: Cubic

Door Colour: Cotswold

Door Glass: Astoria

Do

Door Colour: Black

Door Colour: California

Door Glass: **Prestige** 

Door Colour: Sage

Door Glass: Artisan

Penina Option