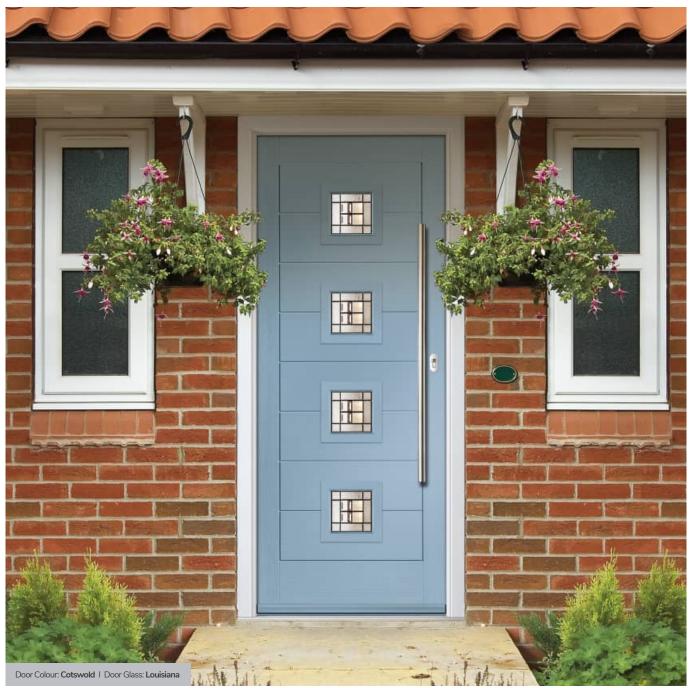

# Carnoustie

including Birkdale and Penina options

Our most popular composite door option which is now available in a choice of three glazing styles.

Doorstyle Options

Penina

Door Glass: Cubic

Door Colour: Cotswold

Door Glass: Astoria

Do

Door Colour: Black

Door Colour: California

Door Glass: **Prestige** 

Door Colour: Sage

Door Glass: Artisan

Penina Option