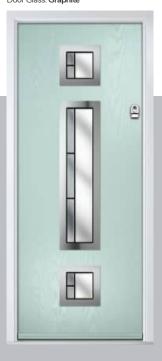

Door Colour: Green
Door Glass: Impression

Door Colour: Citrine
Door Glass: Artemis

Door Colour: Clay

Door Glass: Optimal

9Grid Option

ORIGINAL\*
Trending
Colours

Door Colour: Mushroom
Door Glass: Metropolis