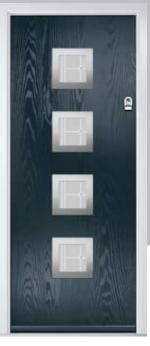

# Carnoustie

including Birkdale and Penina options

Our most popular composite door option which is now available in a choice of three glazing styles.

Doorstyle Options

Penina

Door Glass: Cubic

Door Colour: Cotswold

Door Glass: Astoria

Do

Door Colour: Black

Door Colour: California

Door Glass: **Prestige** 

Door Colour: Sage

Door Glass: Artisan

Penina Option