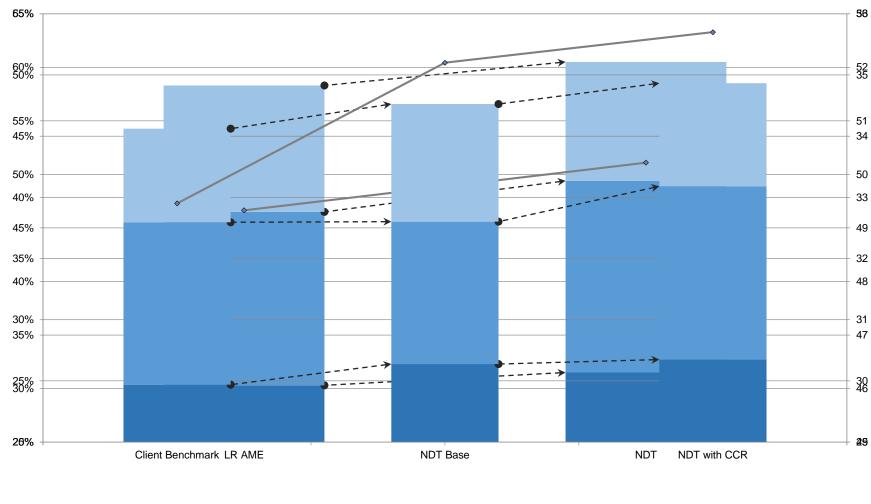

### Czech Reputstialia Real Chieding Client

■ 5% ■ 10% ■ 15% → KS

- Helping people live their financial best
- Neath Port Talbot, Wales – financial inclusion project

- Explainable and actionable
- Supra-national and converged regulation