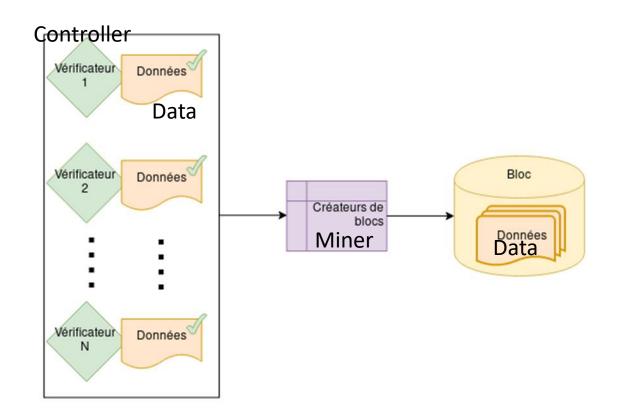

#### Blockchain technology – Redefining trust

Maxime Pekkip <u>m.pekkip@cresus-partenaire.org</u> 00336144606



#### Classic model







## Classsic Blockchain





## Blockchain process









## Control





## Dispatch









## Core model





#### So What?







## Key challenges



- KYC and definitions
- Chain of value and demand management
- Efficiency and scalability
- Social Impact and sustainabiilty
- Digitalisation and « uberisation »







## Insights



Working with partners



65 Partners/750 Cresus referals / 30.000 people coached / 600 volonteers Meetings between beneficiaries and debts collector Vocational training (more than 500 bankers TRAINED last yeaR)



## Digital tools





#### WWW.DILEMME.ORG

# CRÉSUS®

#### Dilemme





More than 500.000 people trained 800+ ambassadors Self suffisant economic model Junior and Dilemme entrepreneur



## Want to know more?



## https://boutique.arte.tv/detail/morts\_a\_credits