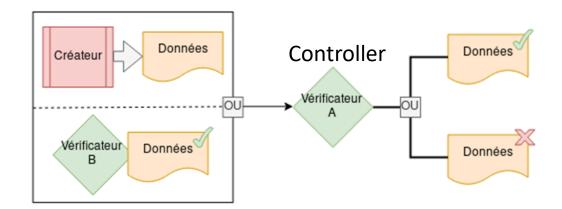

#### Blockchain technology – Redefining trust

Maxime Pekkip <u>m.pekkip@cresus-partenaire.org</u> 00336144606



#### Classic model







## Classsic Blockchain





## Blockchain process









## Control





## Dispatch









## Core model





#### So What?







## Key challenges



- KYC and definitions
- Chain of value and demand management
- Efficiency and scalability
- Social Impact and sustainabiilty
- Digitalisation and « uberisation »







## Insights



Working with partners



65 Partners/750 Cresus referals / 30.000 people coached / 600 volonteers Meetings between beneficiaries and debts collector Vocational training (more than 500 bankers TRAINED last yeaR)



## Digital tools





#### WWW.DILEMME.ORG

# CRÉSUS®

#### Dilemme





More than 500.000 people trained 800+ ambassadors Self suffisant economic model Junior and Dilemme entrepreneur



## Want to know more?



## https://boutique.arte.tv/detail/morts\_a\_credits