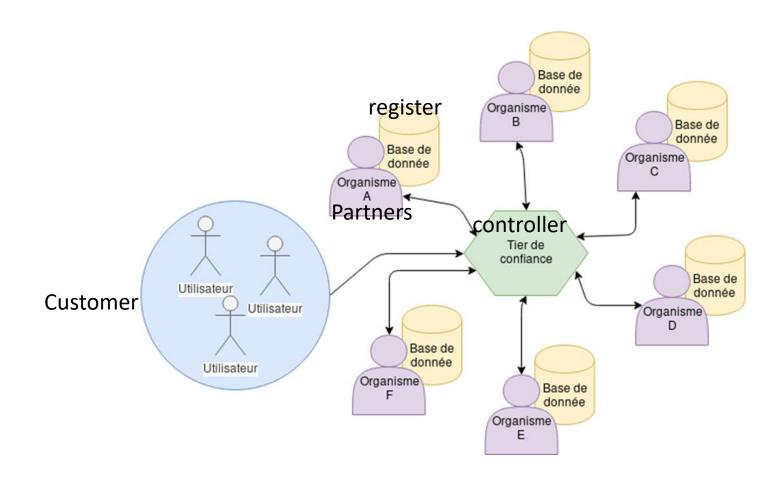

## Classsic Blockchain

## Blockchain process

## Control

## Dispatch

## Core model