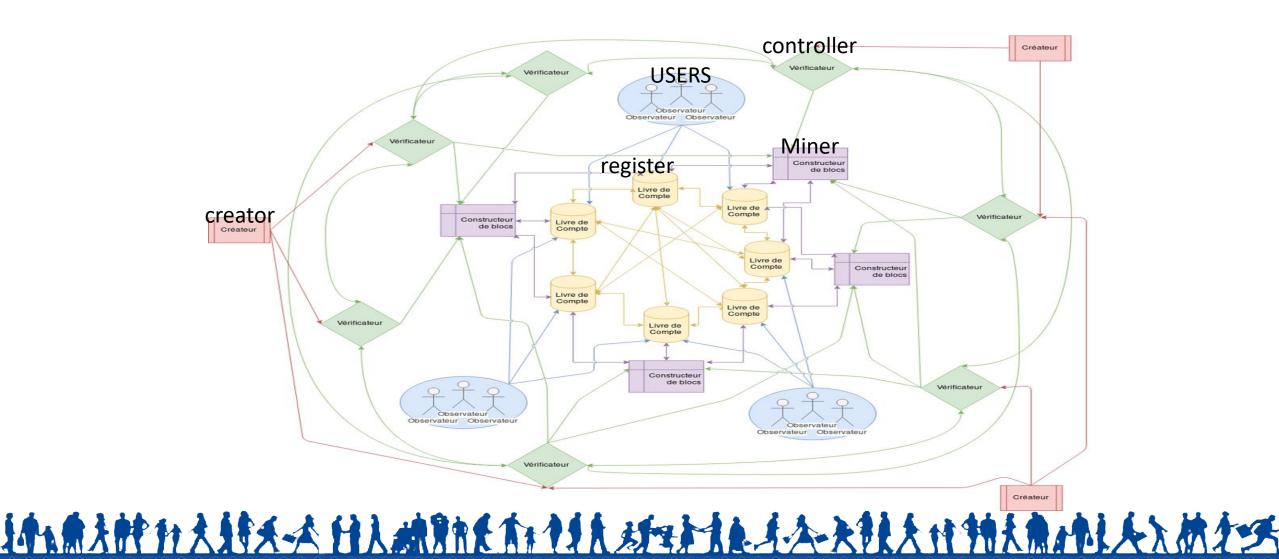

## Classsic Blockchain

## Blockchain process

## Control

## Dispatch

## Core model