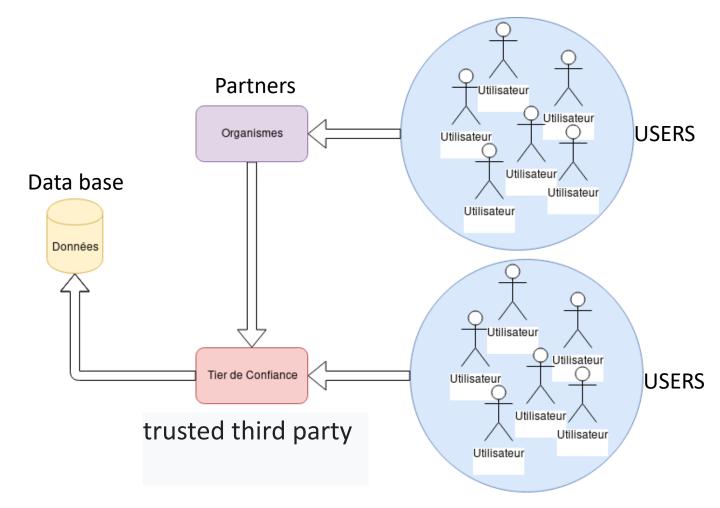

## Classsic Blockchain

## Blockchain process

## Control

## Dispatch

## Core model