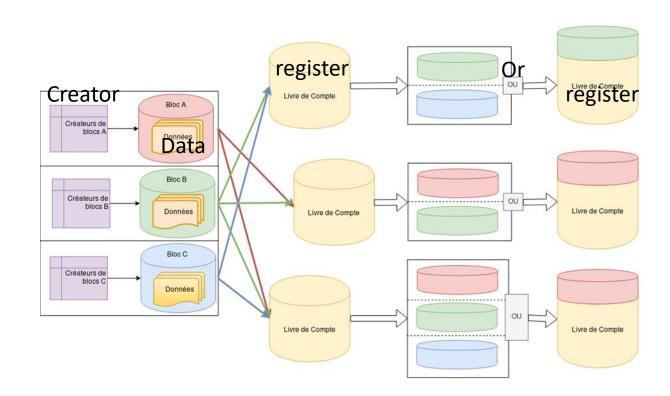

## Classsic Blockchain

## Blockchain process

## Control

## Dispatch

## Core model