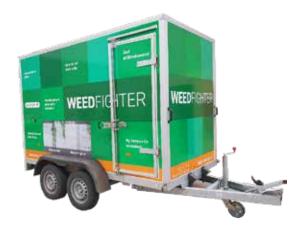

The weed treatment is done with a handheld lance. The hose and lance are connected to the machine's hot water system, located in the trailer or box, and are rolled out from there.

WeedFighter Handi T is built in a closed trailer, which is attached to a car. It is available with a 750 kg trailer and a 300 I water tank or a 2,000 kg trailer and a 1,000 I water tank.

WeedFighter Handi B is built in a closed box and is transported on a flatbed truck or similar. It is available with a water tank of either 1,000 or 600 l.