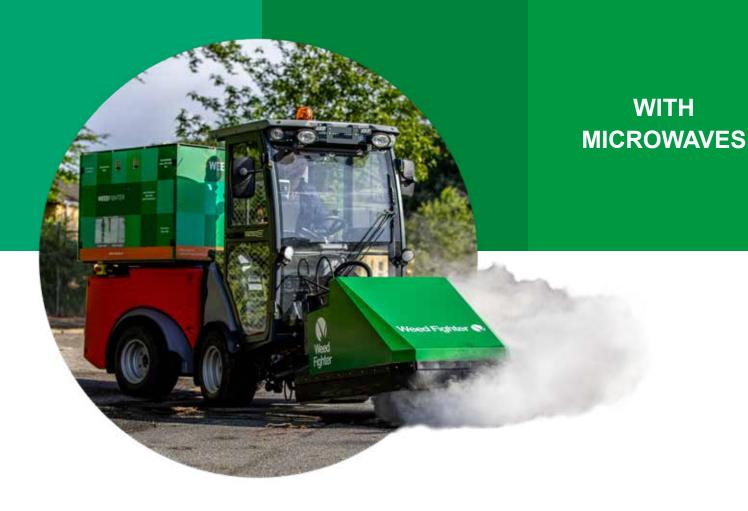

#### WEEDFIGHTER PRO

WeedFighter Pro is a newly developed unique machine that removes weeds using steam, a specially developed biodegradable accelerator, and microwaves. With WeedFighter Pro, weed control is 100% pesticide-free.

The weeds are first exposed to steam. Then, they are treated with water mixed with the specially developed accelerator. The final step in the process is the treatment with microwaves. The machine is available with 1, 2, or 3 sections ranging from 40 to 120 cm. The sections can operate independently and can be shifted sideways. (A curb module will be available for the 2024 season)

WeedFighter Pro delivers better results than traditional methods using steam or other thermal treatments, e.g., gas burners. With a driving speed of up to 5 km/h, the machine is twice as fast as gas weed burners. Plus, there's no fire hazard. The machine is mounted on a small tractor or tool carrier.