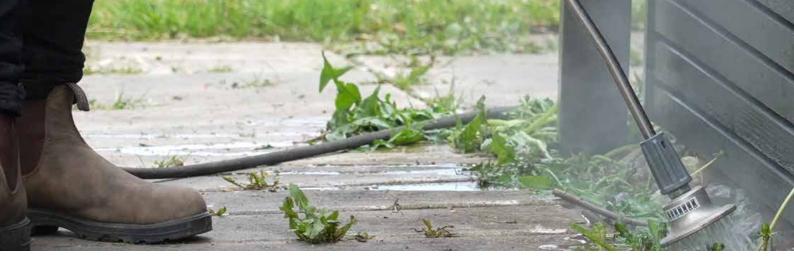

The weeds are first exposed to steam. Then, they are treated with water mixed with the specially developed accelerator. The final step in the process is the treatment with microwaves. The machine is available with 1, 2, or 3 sections ranging from 40 to 120 cm. The sections can operate independently and can be shifted sideways. (A curb module will be available for the 2024 season)

#### **WEEDFIGHTER HANDI**

WWeedFighter Handi are mobile manually operated weed machines. The machines use a combination of boiling water and our accelerator, specially developed for WeedFighter machines. The weed treatment is 100% pesticide-free.

The weed treatment is done with a handheld lance. The hose and lance are connected to the machine's hot water system, located in the trailer or box, and are rolled out from there.

WeedFighter Handi T is built in a closed trailer, which is attached to a car. It is available with a 750 kg trailer and a 300 I water tank or a 2,000 kg trailer and a 1,000 I water tank.