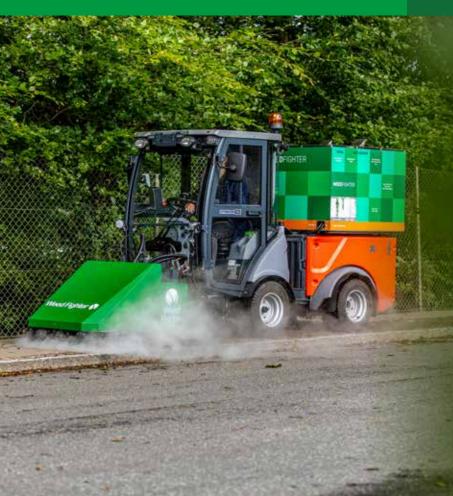

#### WEEDFIGHTER PRO

WeedFighter Pro is a newly developed unique machine that removes weeds using steam, a specially developed biodegradable accelerator, and microwaves. With WeedFighter Pro, weed control is 100% pesticide-free.

The weeds are first exposed to steam. Then, they are treated with water mixed with the specially developed accelerator. The final step in the process is the treatment with microwaves. The machine is available with 1, 2, or 3 sections ranging from 40 to 120 cm. The sections can operate independently and can be shifted sideways. (A curb module will be available for the 2024 season)

WeedFighter Pro delivers better results than traditional methods using steam or other thermal treatments, e.g., gas burners. With a driving speed of up to 5 km/h, the machine is twice as fast as gas weed burners. Plus, there's no fire hazard. The machine is mounted on a small tractor or tool carrier.