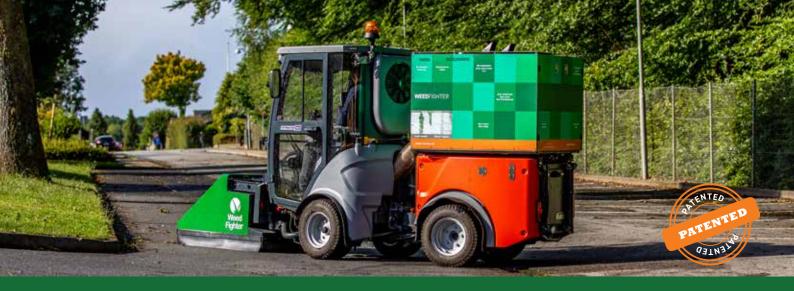

#### WEEDFIGHTER PRO

WeedFighter Pro is a newly developed unique machine that removes weeds using steam, a specially developed biodegradable accelerator, and microwaves. With WeedFighter Pro, weed control is 100% pesticide-free.

WeedFighter Pro delivers better results than traditional methods using steam or other thermal treatments, e.g., gas burners. With a driving speed of up to 5 km/h, the machine is twice as fast as gas weed burners. Plus, there's no fire hazard. The machine is mounted on a small tractor or tool carrier.