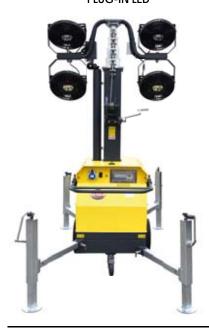

## **PLUG-IN** tower light

The tower light MAX-LIGHT PLUG-IN LED DIALUX is available for diverse rental applications and to supply the users with solid lighting equipment that is easy to transport and meets all site requirements. The additional safety functions ensure that the lamps are protected during transport.

The most flexible and the most powerful lighting solution on the market, allowing the users to connect the tower light to every type of power supply, including an auxiliary supply, a generator and even directly to the network.

#### **FEATURES AND BENEFITS**

- Ideal for special event management, projects in urban areas, temporary roads, public construction and lighting.
- Durable, unbreakable LED lamps: more than 20,000 hours.
- Bright coverage area of 3000m<sup>2</sup> (20 lux on average).
- Footboard facilitates dismantlina.
- Compact.
- Economic.
- Perforated lamp armatures permitting wind to blow through without causing pressure to the mast.

#### PLUG-IN LED

Removable foot step

| Code                                         | MAXLIGHT230V             | MAXHYBRID                        |
|----------------------------------------------|--------------------------|----------------------------------|
| Model                                        | MAX-LIGHT<br>PLUG-IN LED | Max-Light Plug-in<br>& Go Hybrid |
| Frequency (Hz)                               | 50/60                    | 50/60                            |
| Rated power hp (kW)                          | (0,64)                   | 3 (2,2)                          |
| Winch                                        | Manual                   | Manual                           |
| Height (m)                                   | 8                        | 8                                |
| Minimum dimension (mm)                       | 1160 × 800 × 2200        | 1160 × 800 × 2200                |
| Maxi. dimension developed (mm)               | 1950 × 1250 × 7200       | 1950 × 1250 × 7200               |
| Net weight (kg)                              | 265                      | 296                              |
| Lamp power (W)                               | 160 W × 4                | 160 W × 4                        |
| Lamp type                                    | LED                      | LED                              |
| Lighting area (5 lux min.) (m²)              | 3000                     | 3000                             |
| Lumen                                        | 61000                    | 61000                            |
| Rotation of the mast                         | Fixed                    | Fixed                            |
| Outlet socket 16 A - 230 V                   | Yes                      | Yes                              |
| Trailer                                      | No                       | No                               |
| Programmable Hour Meter<br>Astro clock/timer | Option                   | Option                           |
| Grounding cable                              | Option                   | Option                           |
| Sound pressure @ 7m (dB)                     | 65                       | 75                               |
| Engine                                       | -                        | PACLITE*                         |