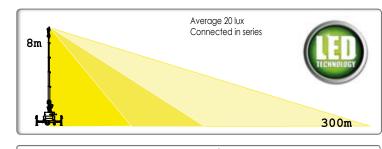

#### **FEATURES AND BENEFITS**

- Ideal for special event management, projects in urban areas, temporary roads, public construction and lighting.
- Durable, unbreakable LED lamps: more than 20,000 hours.
- Bright coverage area of 3000m<sup>2</sup> (20 lux on average).
- Footboard facilitates dismantlina.
- Compact.
- Economic.
- Perforated lamp armatures permitting wind to blow through without causing pressure to the mast.