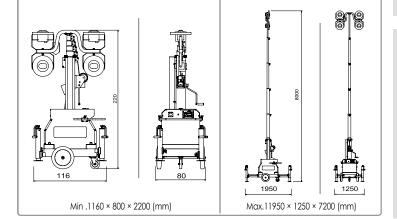

#### PLUG-IN LED

Removable foot step

| Code                                         | MAXLIGHT230V             | MAXHYBRID                        |
|----------------------------------------------|--------------------------|----------------------------------|
| Model                                        | MAX-LIGHT<br>PLUG-IN LED | Max-Light Plug-in<br>& Go Hybrid |
| Frequency (Hz)                               | 50/60                    | 50/60                            |
| Rated power hp (kW)                          | (0,64)                   | 3 (2,2)                          |
| Winch                                        | Manual                   | Manual                           |
| Height (m)                                   | 8                        | 8                                |
| Minimum dimension (mm)                       | 1160 × 800 × 2200        | 1160 × 800 × 2200                |
| Maxi. dimension developed (mm)               | 1950 × 1250 × 7200       | 1950 × 1250 × 7200               |
| Net weight (kg)                              | 265                      | 296                              |
| Lamp power (W)                               | 160 W × 4                | 160 W × 4                        |
| Lamp type                                    | LED                      | LED                              |
| Lighting area (5 lux min.) (m²)              | 3000                     | 3000                             |
| Lumen                                        | 61000                    | 61000                            |
| Rotation of the mast                         | Fixed                    | Fixed                            |
| Outlet socket 16 A - 230 V                   | Yes                      | Yes                              |
| Trailer                                      | No                       | No                               |
| Programmable Hour Meter<br>Astro clock/timer | Option                   | Option                           |
| Grounding cable                              | Option                   | Option                           |
| Sound pressure @ 7m (dB)                     | 65                       | 75                               |
| Engine                                       | -                        | PACLITE*                         |