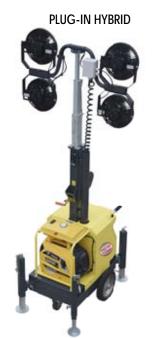

## **PLUG-IN** tower light

The tower light MAX-LIGHT PLUG-IN LED DIALUX is available for diverse rental applications and to supply the users with solid lighting equipment that is easy to transport and meets all site requirements. The additional safety functions ensure that the lamps are protected during transport.

The most flexible and the most powerful lighting solution on the market, allowing the users to connect the tower light to every type of power supply, including an auxiliary supply, a generator and even directly to the network.

#### PLUG-IN LED

Removable foot step

| Code                                         | MAXLIGHT230V             | MAXHYBRID                        |
|----------------------------------------------|--------------------------|----------------------------------|
| Model                                        | MAX-LIGHT<br>PLUG-IN LED | Max-Light Plug-in<br>& Go Hybrid |
| Frequency (Hz)                               | 50/60                    | 50/60                            |
| Rated power hp (kW)                          | (0,64)                   | 3 (2,2)                          |
| Winch                                        | Manual                   | Manual                           |
| Height (m)                                   | 8                        | 8                                |
| Minimum dimension (mm)                       | 1160 × 800 × 2200        | 1160 × 800 × 2200                |
| Maxi. dimension developed (mm)               | 1950 × 1250 × 7200       | 1950 × 1250 × 7200               |
| Net weight (kg)                              | 265                      | 296                              |
| Lamp power (W)                               | 160 W × 4                | 160 W × 4                        |
| Lamp type                                    | LED                      | LED                              |
| Lighting area (5 lux min.) (m²)              | 3000                     | 3000                             |
| Lumen                                        | 61000                    | 61000                            |
| Rotation of the mast                         | Fixed                    | Fixed                            |
| Outlet socket 16 A - 230 V                   | Yes                      | Yes                              |
| Trailer                                      | No                       | No                               |
| Programmable Hour Meter<br>Astro clock/timer | Option                   | Option                           |
| Grounding cable                              | Option                   | Option                           |
| Sound pressure @ 7m (dB)                     | 65                       | 75                               |
| Engine                                       | -                        | PACLITE*                         |