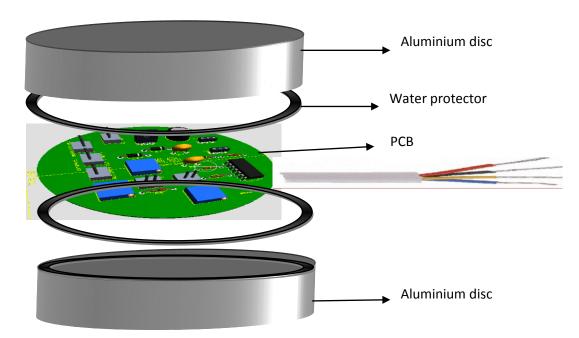

### **Heat Flux Sensor**

Construction of heat flux consists of Al, with thickness of 2mm and diameter of 4cm. The circular Al is grooved from the center for the sensor to pass out. The sensor in k-type thermocouple is gum and passes through the groove to the Al. It consists of two Al circular discs and separated by injecting circular PVC material. A heater made of constantan wire as heating element.

## **Materials**

- Two thermocouple (k-type)
- 2 Al disc of 2mm thickness and 4cm diameter
- Heating made of constantan
- PVC disc of the same diameter

Figure 1: Circuit Diagram

Figure 2: Exploded View of Heat Flux

Figure 3: Physical Structure of Heat Flux

Figure 4a: Circuit Diagram

Figure 4b: Circuit Diagram