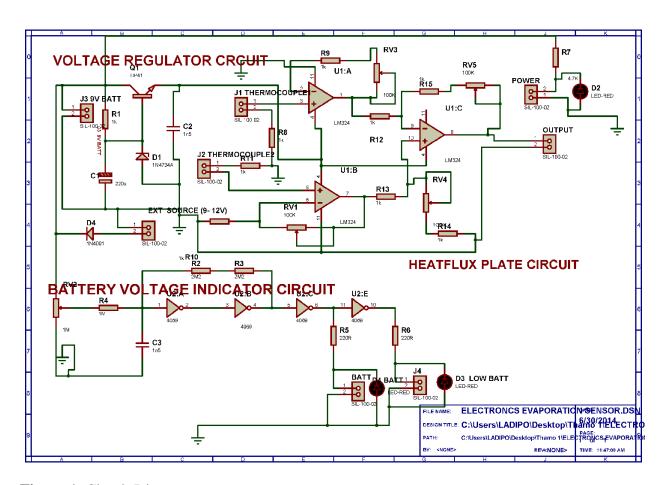

#### Circuit

The circuit consists of LM324, is configure in non-inverting circuit to amplifier each thermoco3uple and the output of each non-inverting are connected to differential amplifier to find difference in the temperature of the upper and lower of Al plate sensing by the thermocouples.

Figure 1: Circuit Diagram

Figure 2: Exploded View of Heat Flux

Figure 3: Physical Structure of Heat Flux

Figure 4a: Circuit Diagram

Figure 4b: Circuit Diagram