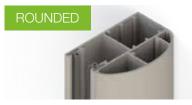

#### Opt for either a modern or classic look

Bevelled box VR150, VR200

Rounded box VR150

#### **Benefits**

- Classic look
- Standard in aluminium
- More light

#### Choice of 6 different guide rail types

Your home situation, the type of box and your personal preferences determine the type of guide rail you require. Below is our wide range of guide rails, with an explanation of the best guide rail for a particular situation.

Flat rail

Perfectly matches the rounded box

Ideal to place on the window frame

For added comfort

For peace of mind

For installation in the window opening

The roller shutter curtain is available with or without light and ventilation slots. This allows you to determine your personal atmosphere for the room.