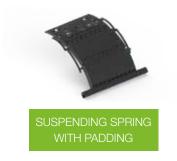

# Standard scratch protection Exclusively

#### Years of pleasure without any extra charges

Harol does not require you to pay extra for scratch protection. All our roller shutters with flocked suspending springs\* now have standard protection against scratches. This is done by applying durable protective padding.

Why do we do this? The protective padding reduces the likelihood of scratches to a minimum. Result: your roller shutter will remain lustrous for longer. Continuous improvement is very important to Harol!

\* Padding applies to VR150, VR150 Silensio™; OB440, OB440 Silensio™; OB450, OB450 Silensio™.

Without protective padding

With protective padding

Ourface-mounted roller shutters

Safety first!
Security package