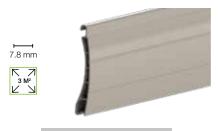

#### Choice of 6 different guide rail types

Your home situation, the type of box and your personal preferences determine the type of guide rail you require. Below is our wide range of guide rails, with an explanation of the best guide rail for a particular situation.

Flat rail

Perfectly matches the rounded box

Ideal to place on the window frame

For added comfort

For peace of mind

For installation in the window opening

The roller shutter curtain is available with or without light and ventilation slots. This allows you to determine your personal atmosphere for the room.