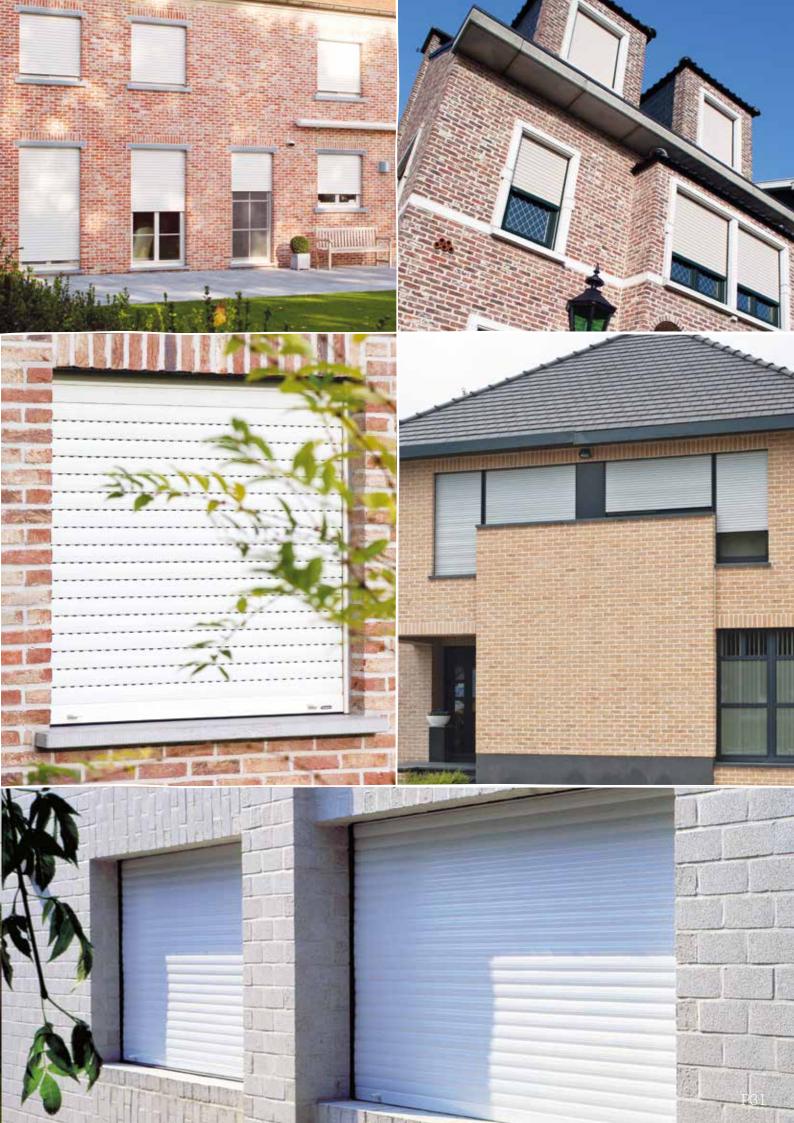

# Surface-mounted roller shutters

Are your windows not ready to be replaced yet? Then surface-mounted roller shutters could be the answer. Even if you did not have shutters fitted when your new home was built, there is no need to worry! Harol surface-mounted roller shutters can be fitted at any time, without the need for elaborate reconstruction or demolition work.

Why not install roller shutters? They will provide extra comfort all year round! In winter they keep in the heat, and on hot days your house is kept comfortable and cool. Roller shutters not only shut out the outside light, they also reduce street noise. And best of all: this investment pays for itself. Your house is more insulated, so you spend less on heating or cooling. Add to that the additional privacy factor, and an increased sense of safety, which means you will never want to be without your shutters again!

-> Suitable for small and large areas

Surface-mounted roller shutters HAROL