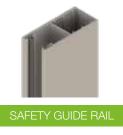

- Lift security system: the curtain is attached to the rod with shackles. These completely lock the shutter curtain, making it much harder to lift.
- Extrusion box from extruded aluminium: makes the shutter more rigid, thicker, stronger and more stable.
- Safety guide rail: thicker than a standard guide rail, making it harder to pull open the curtain.
- Safety bottom lath: fitted with an extra wide lip to make it difficult to grip.
- Safety slat: filled with an extremely hard foam to make the slat even more rigid.