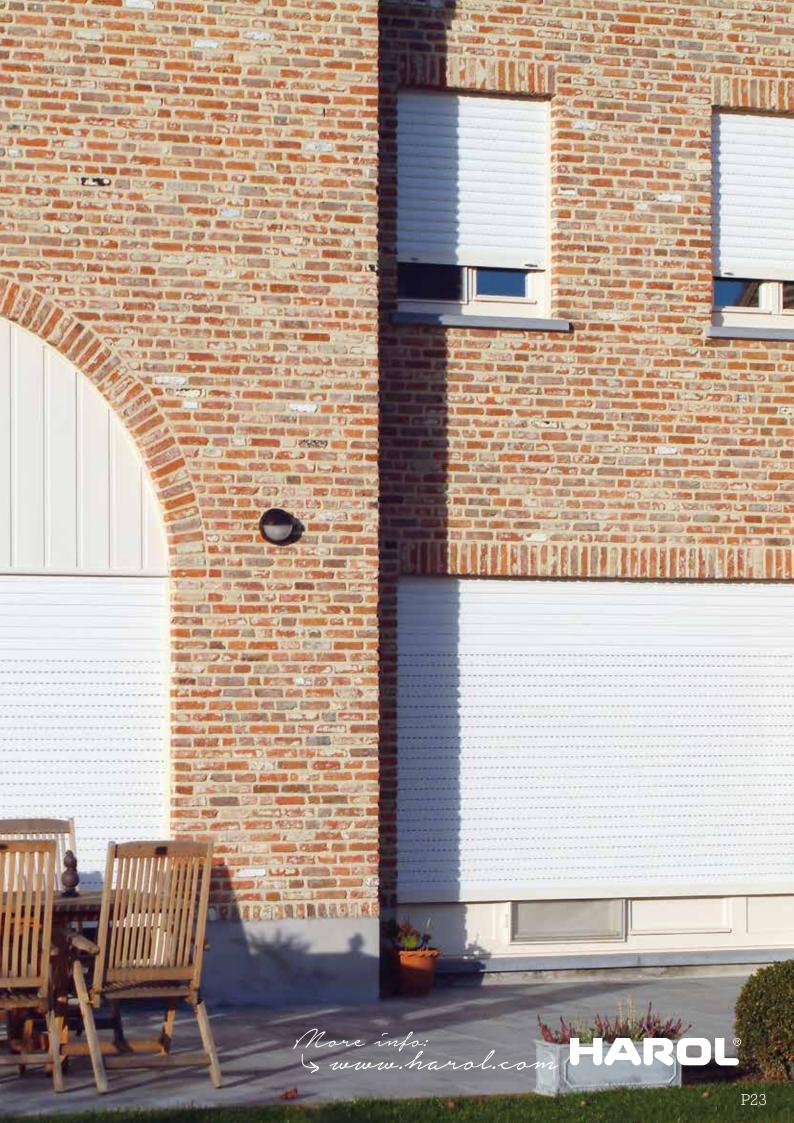

# Built-on roller shutters

Are you planning on replacing your windows? Why not choose built-on roller shutters! Built-on roller shutters are fitted in the window frame and installed as a unit. A practical built-on system that guarantees a trouble-free installation for both renovations and new properties. But you won't discover the real benefits until after the installation. Built-on roller shutters are extremely windproof, for maximum comfort and insulation. Saving you hundreds of Euros per year! And thanks to the contemporary design and robust construction, built-on roller shutters go perfectly with wooden, PVC and aluminium windows. The special finishing profiles ensure the box is flush with the wall and the window frame.

-> Highest insulation on the market!

Built-on roller shutters HAROL

Super-insulating!