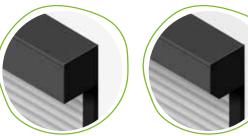

#### Opt for either a modern or classic look

Bevelled box VR150, VR200

Rounded box VR150

#### **Benefits**

- Sleek design
- Standard in aluminium
- Extruded aluminium option for VR150 (only applies to the bevelled box)