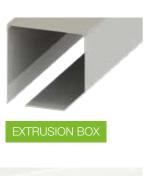

- Lift security system: the curtain is attached to the rod with shackles. These completely lock the shutter curtain, making it much harder to lift.
- Extrusion box from extruded aluminium: makes the shutter more rigid, thicker, stronger and more stable.
- Safety guide rail: thicker than a standard guide rail, making it harder to pull open the curtain.
- Safety bottom lath: fitted with an extra wide lip to make it difficult to grip.
- Safety slat: filled with an extremely hard foam to make the slat even more rigid.