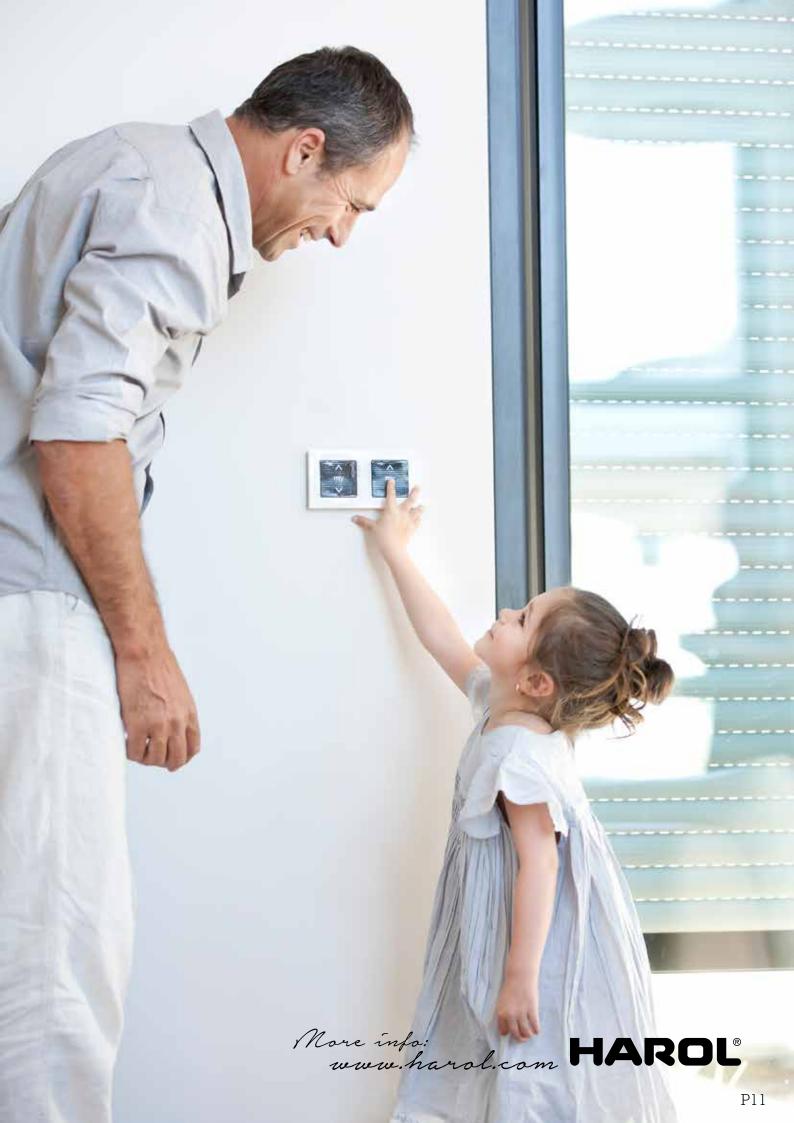

# Surface-mounted roller shutters

Are your windows not ready to be replaced yet? Then surface-mounted roller shutters could be the answer. Even if you did not have shutters fitted when your new home was built, there is no need to worry! Harol surface-mounted roller shutters can be fitted at any time, without the need for elaborate reconstruction or demolition work.

Why not install roller shutters? They will provide extra comfort all year round! In winter they keep in the heat, and on hot days your house is kept comfortable and cool. Roller shutters not only shut out the outside light, they also reduce street noise. And best of all: this investment pays for itself. Your house is more insulated, so you spend less on heating or cooling. Add to that the additional privacy factor, and an increased sense of safety, which means you will never want to be without your shutters again!