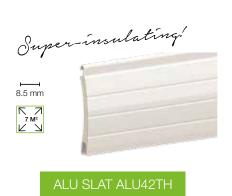

# QUIETER. SUSTAINABLE. MORE SECURE.

More info: Swww.harol.com HAROL
P7 Super-insulating!

### ALU42 THERMO

 $\rightarrow$ 

The **1st** aluminium slat with a higher insulation value than a standard PVC slat

Because of a special coating containing a high number of reflective aluminium particles, ALU42 THERMO slats reflect the heat from the house. The static layer of air between the window and roller shutter is further heated, resulting in a higher insulation value. The aluminium coating is either on the concave or convex side of the slat, depending on the roll-up (surface-mounted roller shutter or built-in/built-on roller shutter construction), but it is always directed towards the external joinery. Foamed slats provide extra strength and more durability.

### R-value\* of ALU42 THERMO slats:

0.25 m<sup>2</sup> K/W

- Standard aluminium slat has a value of 0.14 m<sup>2</sup> K/W
- Standard PVC slat has a value of 0.21 m<sup>2</sup> K/W

\*The higher the R-value, the higher the insulation value