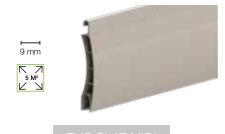

#### Choice of 6 different guide rail types

Your home situation, the type of box and your personal preferences determine the type of guide rail you require. Below is our wide range of guide rails, with an explanation of the best guide rail for a particular situation.

Flat rail

Perfectly matches the rounded box

Ideal to place on the window frame

For added comfort

For peace of mind

For installation in the window opening

The roller shutter curtain is available with or without light and ventilation slots. This allows you to determine your personal atmosphere for the room.