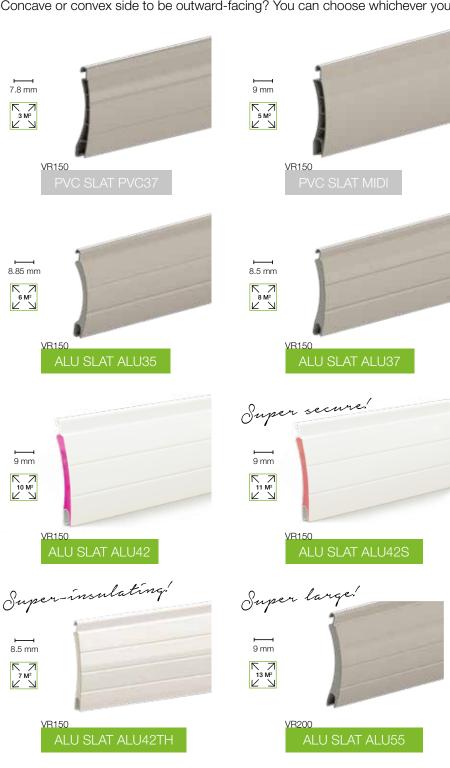

#### Slats provide an attractive look, with additional security and insulation

Concave or convex side to be outward-facing? You can choose whichever you prefer.

Opt for extra ease of use

Bottom lath stops

Handgrips in the intermediate slat

Handgrips on the bottom lath

Orbits

| Slat                   |  | PVC   |      |         | ALUMINIUM |       |       |        |         |       |
|------------------------|--|-------|------|---------|-----------|-------|-------|--------|---------|-------|
|                        |  | PVC37 | MIDI | ISIROLL | ALU35     | ALU37 | ALU42 | ALU42S | ALU42TH | ALU55 |
| White                  |  | S     | S    | S       | S         | S     | S     | S      | s       | S     |
| Grey                   |  | s     | S    | s       | -         | -     | -     | -      | -       | -     |
| Light grey             |  | -     | -    | -       | S         | S     | S     | s      | -       | S     |
| Beige                  |  | S     | S    | S       | -         | 0     | 0     | -      | -       | 0     |
| Brown                  |  | -     | -    | -       | S         | s     | s     | s      | S       | S     |
| Chestnut               |  | S     | S    | S       | -         | -     | -     | -      | -       | -     |
| Cream white            |  | -     | -    | -       | -         | -     | О     | -      | -       | -     |
| Alu-metallic           |  | S     | S    | S       | S         | S     | 0     | -      | -       | S     |
| Bronze                 |  | -     | -    | -       | S         | S     | s     | s      | -       | S     |
| Light beige            |  | -     | -    | -       | -         | 0     | O     | -      | -       | 0     |
| Moss green             |  | -     | -    | -       | S         | S     | s     | s      | -       | S     |
| Purple red             |  | -     | -    | -       | -         | s     | 0     | -      | -       | S     |
| Terracotta             |  | -     | -    | -       | -         | S     | -     | -      | -       | -     |
| Terracotta             |  | -     | -    | -       | -         | 0     | -     | -      | -       | -     |
| Black                  |  | -     | -    | -       | -         | -     | O     | -      | -       | 0     |
| Pine green             |  | -     | -    | -       | -         | -     | 0     | -      | -       | -     |
| Grey aluminium         |  | -     | -    | -       | S         | s     | s     | -      | -       | -     |
| Soft grey              |  | -     | -    | -       | S         | s     | s     | -      | -       | -     |
| Grey metallic          |  | -     | -    | -       | -         | -     | -     | -      | -       | -     |
| Quartz gray            |  | -     | -    | -       | -         | -     | 0     | -      | -       | -     |
| Steel blue             |  | -     | -    | -       | -         | -     | 0     | -      | -       | -     |
| Black metallic         |  | -     | -    | -       | -         | -     | -     | -      | -       | -     |
| Black grey             |  | -     | -    | -       | -         | -     | 0     | -      | -       | -     |
| Charcoal grey          |  | -     | -    | -       | S         | S     | s     | -      | S       | S     |
| Metallic charcoal grey |  | -     | -    | -       | -         | 0     | -     | -      | -       | -     |
| charcoal grey sablé    |  | -     | -    | -       | -         | 0     | s     | -      | -       | -     |
| Black sablé            |  | -     | -    | -       | -         | 0     | 0     | -      | -       | -     |
| Grey sablé             |  | -     | -    | -       | -         | 0     | 0     | -      | -       | -     |
| Golden oak             |  | -     | -    | -       | 0         | О     | O     | O      | -       | 0     |
| Cream                  |  | -     | -    | -       | S         | S     | S     | -      | S       | S     |