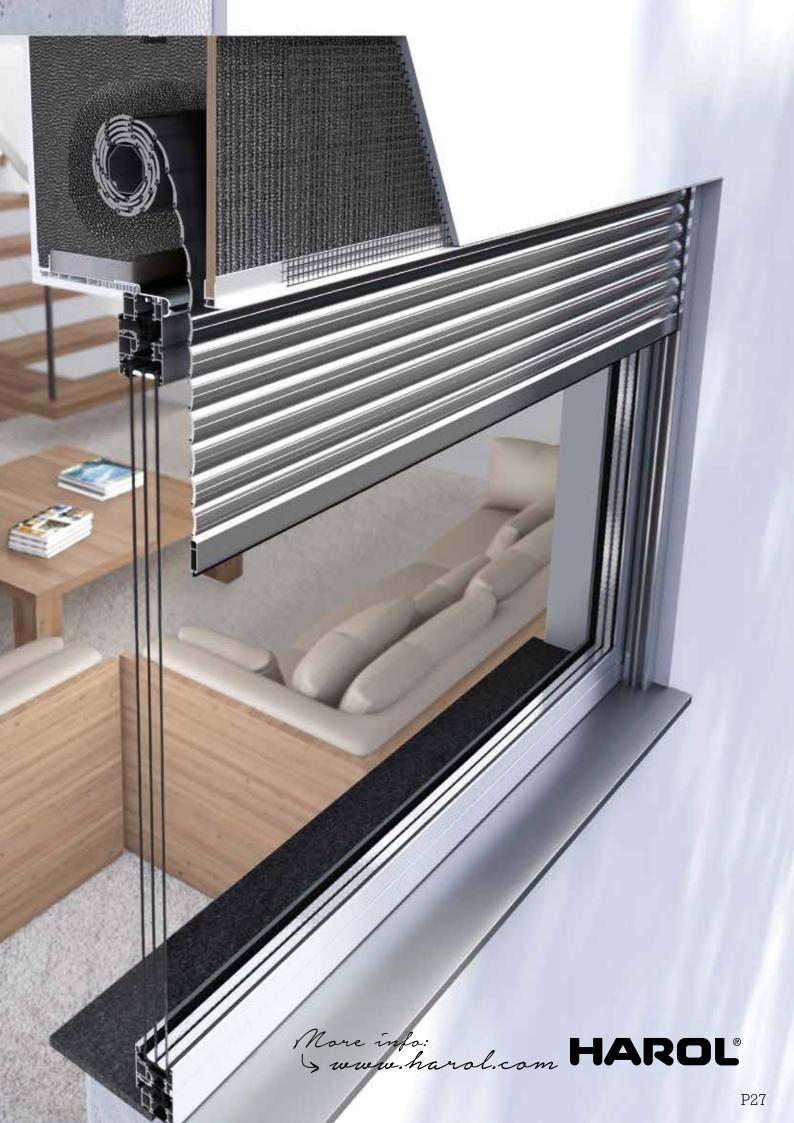

# Built-on roller shutters

Are you planning on replacing your windows? Why not choose built-on roller shutters! Built-on roller shutters are fitted in the window frame and installed as a unit. A practical built-on system that guarantees a trouble-free installation for both renovations and new properties. But you won't discover the real benefits until after the installation. Built-on roller shutters are extremely windproof, for maximum comfort and insulation. Saving you hundreds of Euros per year! And thanks to the contemporary design and robust construction, built-on roller shutters go perfectly with wooden, PVC and aluminium windows. The special finishing profiles ensure the box is flush with the wall and the window frame.

-> Highest insulation on the market!

Built-on roller shutters HAROL

Super-insulating!

## OB900 Thermo, OB440, OB450 and OB900 Thermo, OB440, 450 Silensio<sup>TM</sup>

#### A box of the very best quality

The box of a Harol built-on roller shutter is a marvel of technical ingenuity. All components are perfectly matched and specially designed for a long life and maximum comfort. The box design is modern and can easily be customized to suit the style of your home. And because the box is composed of tightly clipped double-walled plastic profiles, it is extremely robust and offers excellent insulation.