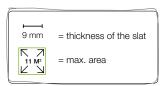

### ALU42 THERMO

 $\rightarrow$ 

The **1st** aluminium slat with a higher insulation value than a standard PVC slat

Because of a special coating containing a high number of reflective aluminium particles, ALU42 THERMO slats reflect the heat from the house. The static layer of air between the window and roller shutter is further heated, resulting in a higher insulation value. The aluminium coating is either on the concave or convex side of the slat, depending on the roll-up (surface-mounted roller shutter or built-in/built-on roller shutter construction), but it is always directed towards the external joinery. Foamed slats provide extra strength and more durability.

### R-value\* of ALU42 THERMO slats:

0.25 m<sup>2</sup> K/W

- Standard aluminium slat has a value of 0.14 m<sup>2</sup> K/W
- Standard PVC slat has a value of 0.21 m<sup>2</sup> K/W

\*The higher the R-value, the higher the insulation value