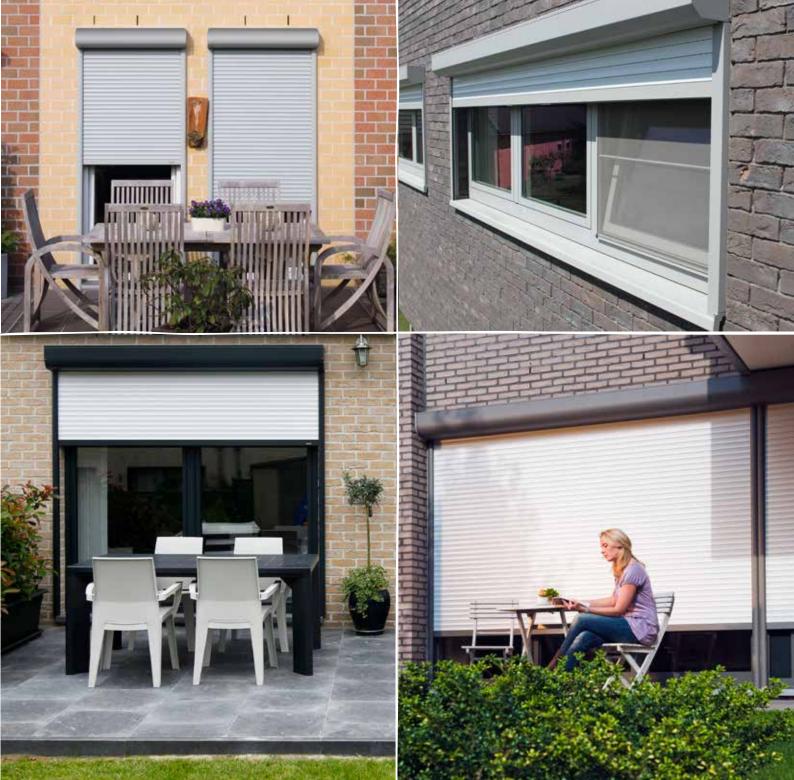

# Surface-mounted roller shutters

Are your windows not ready to be replaced yet? Then surface-mounted roller shutters could be the answer. Even if you did not have shutters fitted when your new home was built, there is no need to worry! Harol surface-mounted roller shutters can be fitted at any time, without the need for elaborate reconstruction or demolition work.

Why not install roller shutters? They will provide extra comfort all year round! In winter they keep in the heat, and on hot days your house is kept comfortable and cool. Roller shutters not only shut out the outside light, they also reduce street noise. And best of all: this investment pays for itself. Your house is more insulated, so you spend less on heating or cooling. Add to that the additional privacy factor, and an increased sense of safety, which means you will never want to be without your shutters again!

-> Suitable for small and large areas

Surface-mounted roller shutters HAROL