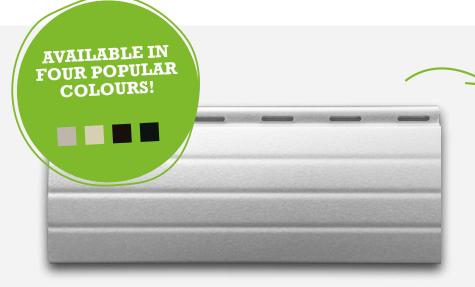

#### **Impressive colour palette**

Coordinate your colours and match the shutters to your exterior joinery. Box, guide rails and bottom lath are standard available in all RAL colours (K-250 RAL range) together with a wide range of contemporary colours in textured coating. Imitation wood look also available for the VR150.

#### Impressive colour palette

For the bottom lath and guide rails you can choose from all RAL colours (K-250 RAL range) for the standard price, with a wide range of contemporary colours in textured coating.

#### Impressive colour palette

The box comes in a wide choice of colour foils to perfectly match your external joinery. The bottom lath and guide rails are available in all RAL colours (K-250 RAL range) for the standard price, with a wide range of contemporary colours in textured coating.