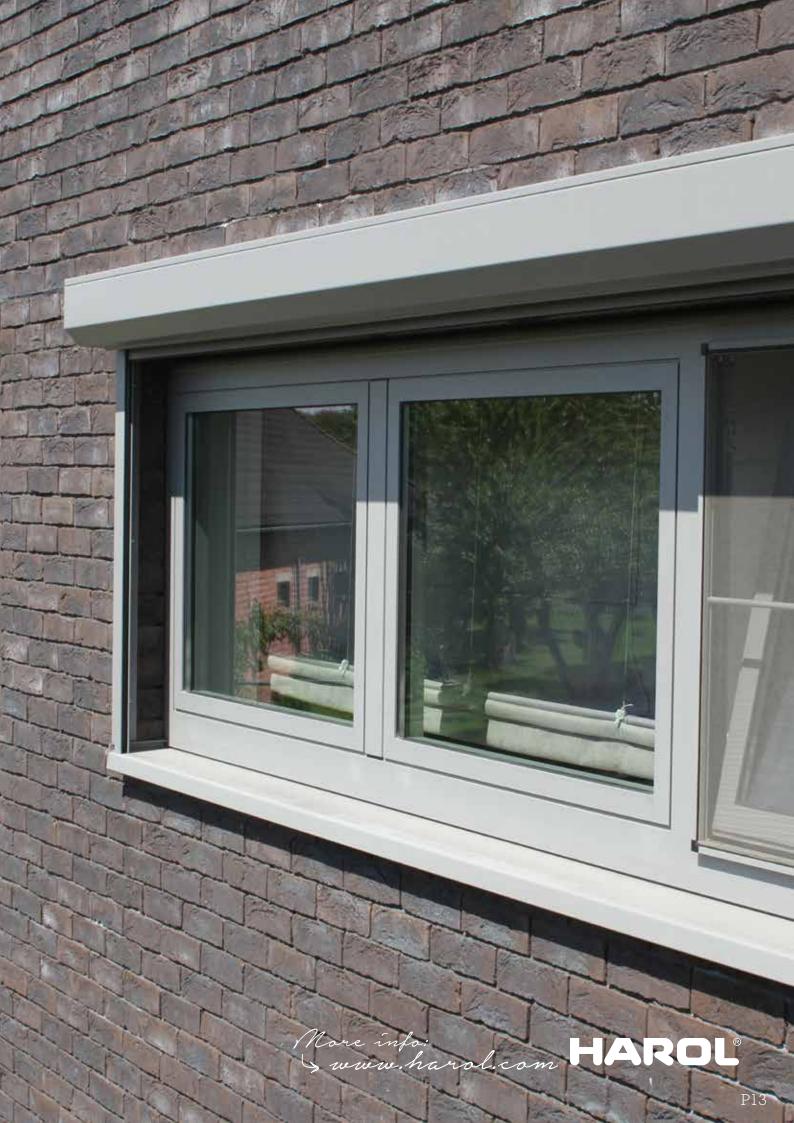

# Built-on roller shutters

Are you planning on replacing your windows? Why not choose built-on roller shutters! Built-on roller shutters are fitted in the window frame and installed as a unit. A practical built-on system that guarantees a trouble-free installation for both renovations and new properties. But you won't discover the real benefits until after the installation. Built-on roller shutters are extremely windproof, for maximum comfort and insulation. Saving you hundreds of Euros per year! And thanks to the contemporary design and robust construction, built-on roller shutters go perfectly with wooden, PVC and aluminium windows. The special finishing profiles ensure the box is flush with the wall and the window frame.

-> Highest insulation on the market!

Built-on roller shutters HAROL

Super-insulating!