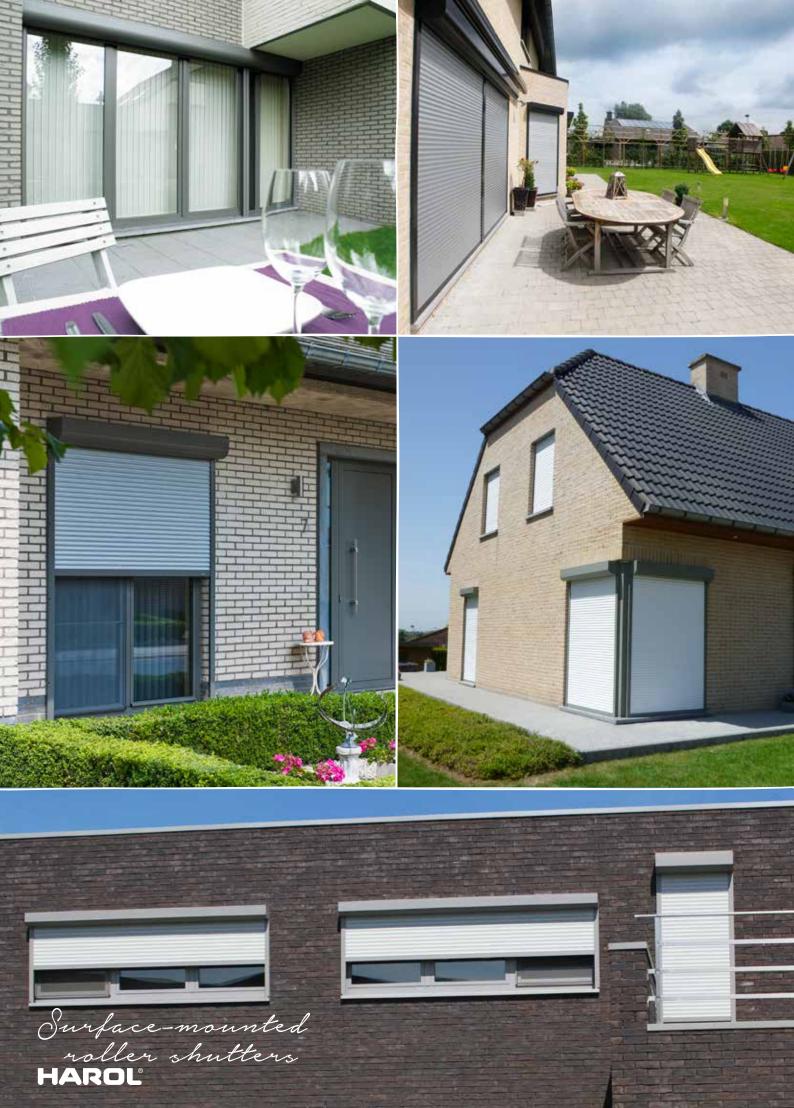

# Surface-mounted roller shutters

Are your windows not ready to be replaced yet? Then surface-mounted roller shutters could be the answer. Even if you did not have shutters fitted when your new home was built, there is no need to worry! Harol surface-mounted roller shutters can be fitted at any time, without the need for elaborate reconstruction or demolition work.

Why not install roller shutters? They will provide extra comfort all year round! In winter they keep in the heat, and on hot days your house is kept comfortable and cool. Roller shutters not only shut out the outside light, they also reduce street noise. And best of all: this investment pays for itself. Your house is more insulated, so you spend less on heating or cooling. Add to that the additional privacy factor, and an increased sense of safety, which means you will never want to be without your shutters again!

-> Suitable for small and large areas

Surface-mounted roller shutters HAROL