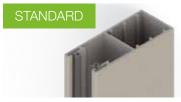

#### Choice of 6 different guide rail types

Your home situation, the type of box and your personal preferences determine the type of guide rail you require. Below is our wide range of guide rails, with an explanation of the best guide rail for a particular situation.

Flat rail

Perfectly matches the rounded box

Ideal to place on the window frame

For added comfort

For peace of mind

For installation in the window opening

The roller shutter curtain is available with or without light and ventilation slots. This allows you to determine your personal atmosphere for the room.