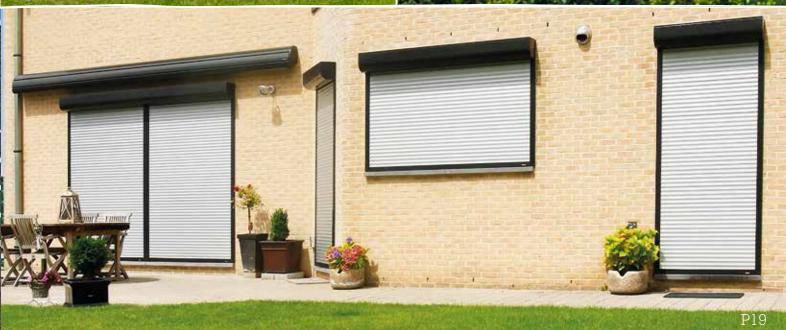

# Surface-mounted roller shutters

Are your windows not ready to be replaced yet? Then surface-mounted roller shutters could be the answer. Even if you did not have shutters fitted when your new home was built, there is no need to worry! Harol surface-mounted roller shutters can be fitted at any time, without the need for elaborate reconstruction or demolition work.

Why not install roller shutters? They will provide extra comfort all year round! In winter they keep in the heat, and on hot days your house is kept comfortable and cool. Roller shutters not only shut out the outside light, they also reduce street noise. And best of all: this investment pays for itself. Your house is more insulated, so you spend less on heating or cooling. Add to that the additional privacy factor, and an increased sense of safety, which means you will never want to be without your shutters again!

-> Suitable for small and large areas

Surface-mounted roller shutters HAROL