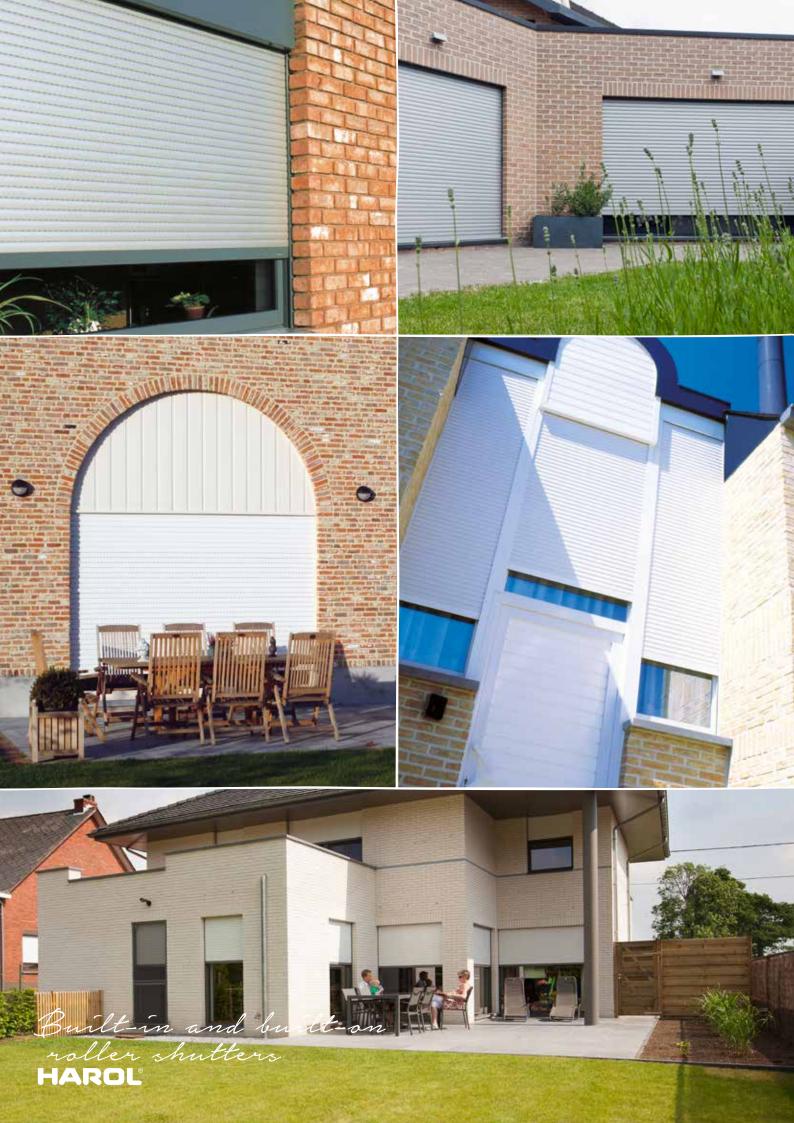

# Built-in roller shutters

Thinking of building or renovating? Tip: have built-in roller shutters fitted during the building work. This will immediately enhance the comfort in your home or office. It gives us the opportunity to integrate your built-in shutters seamlessly into the exterior wall: invisible when open, sleek-fitting when lowered. To fit the built-in shutters, space for the roller barrel is required above the window. An additional lift security system can be purchased for optimum protection.

-> Sleek look, huge advantages

Built-in roller shutters HAROL

# Built-on roller shutters

Are you planning on replacing your windows? Why not choose built-on roller shutters! Built-on roller shutters are fitted in the window frame and installed as a unit. A practical built-on system that guarantees a trouble-free installation for both renovations and new properties. But you won't discover the real benefits until after the installation. Built-on roller shutters are extremely windproof, for maximum comfort and insulation. Saving you hundreds of Euros per year! And thanks to the contemporary design and robust construction, built-on roller shutters go perfectly with wooden, PVC and aluminium windows. The special finishing profiles ensure the box is flush with the wall and the window frame.

-> Highest insulation on the market!

Built-on roller shutters HAROL

Super-insulating!