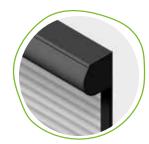

#### Opt for either a modern or classic look

Bevelled box VR150, VR200

Rounded box VR150

#### **Benefits**

- Classic look
- Standard in aluminium
- More light