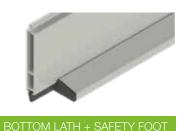

- Lift security system: the curtain is attached to the rod with shackles. These completely lock the shutter curtain, making it much harder to lift.
- Extrusion box from extruded aluminium: makes the shutter more rigid, thicker, stronger and more stable.
- Safety guide rail: thicker than a standard guide rail, making it harder to pull open the curtain.
- Safety bottom lath: fitted with an extra wide lip to make it difficult to grip.
- Safety slat: filled with an extremely hard foam to make the slat even more rigid.