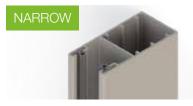

#### Choice of 6 different guide rail types

Your home situation, the type of box and your personal preferences determine the type of guide rail you require. Below is our wide range of guide rails, with an explanation of the best guide rail for a particular situation.

Flat rail

Perfectly matches the rounded box

Ideal to place on the window frame

For added comfort

For peace of mind

For installation in the window opening

The roller shutter curtain is available with or without light and ventilation slots. This allows you to determine your personal atmosphere for the room.