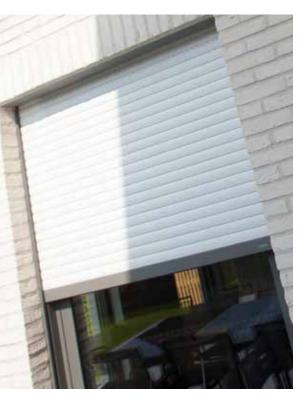

# Surface-mounted roller shutters

Are your windows not ready to be replaced yet? Then surface-mounted roller shutters could be the answer. Even if you did not have shutters fitted when your new home was built, there is no need to worry! Harol surface-mounted roller shutters can be fitted at any time, without the need for elaborate reconstruction or demolition work.

Why not install roller shutters? They will provide extra comfort all year round! In winter they keep in the heat, and on hot days your house is kept comfortable and cool. Roller shutters not only shut out the outside light, they also reduce street noise. And best of all: this investment pays for itself. Your house is more insulated, so you spend less on heating or cooling. Add to that the additional privacy factor, and an increased sense of safety, which means you will never want to be without your shutters again!

-> Suitable for small and large areas

Surface-mounted roller shutters HAROL