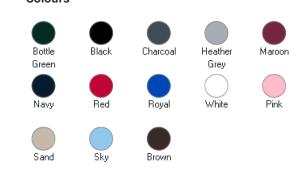

# uneek



# **UX4** The **UX** Hoodie



# Specification

- 50% Polyester 50% Cotton
- Reactive Dyed
- Lycra Ribbed Cuffs & Welt
- Twin Needle Stitching
- Taped Neck
- Front Pouch Pocket
- Double Jersey Hood Lining for Extra Comfort
- Self Coloured Cord
- Brushed Effect for Superior Comfort & Look
- Contemporary Fit

### Colours



#### Sizes

| 0.200 |     |     |     |     |
|-------|-----|-----|-----|-----|
| XS    | S   | M   | L   | XL  |
|       |     |     |     |     |
| 2XL   | 3XL | 4XL | 5XL | 6XL |
|       |     |     |     |     |

# Size Guide

| Your body measurement | XS    | S      | М       | L       | XL      | 2XL     | 3XL     | 4XL       | 5XL     | 6XL     |
|-----------------------|-------|--------|---------|---------|---------|---------|---------|-----------|---------|---------|
| Chest to fit (Inch)   | 36-38 | 38-40  | 40-42   | 42-44   | 44-46   | 46-48   | 50-52   | 52-54     | 54-56   | 58-60   |
| Chest to fit (cm)     | 91-96 | 96-101 | 101-107 | 107-112 | 112-117 | 117-122 | 122-132 | 132 - 137 | 137-142 | 147-152 |

| International conversion                             |       |