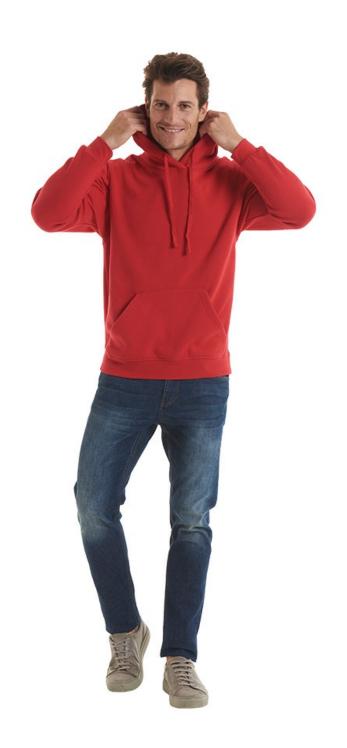

# **UX4** The **UX** Hoodie

# Specification

- 50% Polyester 50% Cotton
- Reactive Dyed
- Lycra Ribbed Cuffs & Welt
- Twin Needle Stitching
- Taped Neck
- Front Pouch Pocket
- Double Jersey Hood Lining for Extra Comfort
- Self Coloured Cord
- Brushed Effect for Superior Comfort & Look
- Contemporary Fit