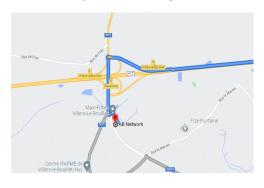

## Road description from Liège

VIA E42 direction Namur exit 6 Villers-le-bouillet

At the exit on the roundabout you take at the 3<sup>rd</sup> right and next roundabout again the 3<sup>rd</sup> right.