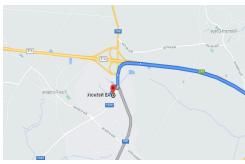

## **Road description from Namur**

VIA E42 direction Liège exit 6 Villers-le-bouillet

At the exit turn right and at the roundabout take the  $3^{\rm rd}$  right