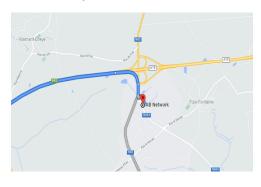

# VIA E411

In La Bruyère change to E42 direction Liège exit 6 Villersle-bouillet

At the exit turn right and at the roundabout take the  $3^{\rm rd}$  right