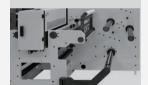

# **AUTOMATIC SLITTING**

Automatically positioned slitting knifes that are easy to control form the user-interface, including edge-trimming. Maximum of 10 knifes allows for a wide range of slitting possibilities. Optionally add manual razor blade also.