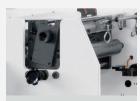

# UNWINDER & WEB GUIDING

Servo driven unwind for clock wise and anti-clock wise unwinding. Automatic tension control, end-of-roll detection, webguide, integrated splice table, 76mm unwind mandrel. Factory upgrade to unwind rolls with dia = 1000mm and a reel lift possible.

### **UNWINDER & WEB GUIDING**

Servo driven unwind for clock wise and anti-clock wise unwinding. Automatic tension control, end-of-roll detection, webguide, integrated splice table, 76mm unwind mandrel. Factory upgrade to unwind rolls with dia = 1000mm and a reel lift possible.