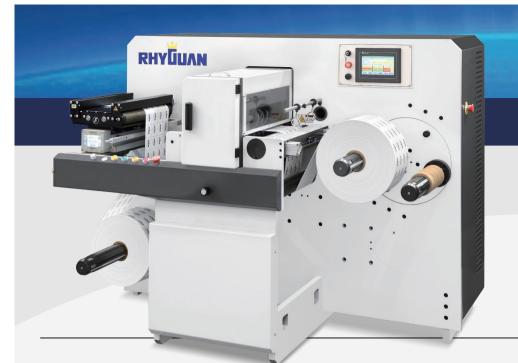

# WON-330 AUTOMATIC SLITTER REWINDER

The WON-330 narrow-web automatic slitter rewinder is fully servo-driven and features taper tension control, top brand web guiding, turret rewind, meter and number counting, static eliminator etc. The ultimate configuration for high productivity and quality.

# WON-330 | SLITTER REWINDER

The WON-330 narrow-web slitter rewinder is fully servo-driven and features taper tension control, top brand web guiding, turret rewind, meter and number counting, static eliminator etc. The ultimate configuration for high productivity and quality.