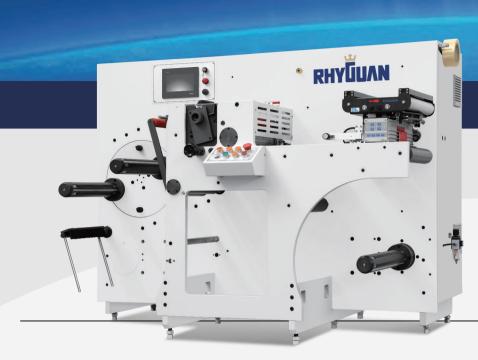

# WON-330 AUTOMATIC SLITTER REWINDER

The WON-330 narrow-web automatic slitter rewinder is fully servo-driven and features taper tension control, top brand web guiding, turret rewind, meter and number counting, static eliminator etc. The ultimate configuration for high productivity and quality.

# UNWINDER & WEB GUIDING

Servo driven unwind for clock wise and anti-clock wise unwinding. Automatic tension control, end-of-roll detection, webguide, integrated splice table, 76mm unwind mandrel. Factory upgrade to unwind rolls with dia = 1000mm and a reel lift possible.

### **SEMI-AUTO TURRET**

semi-automatic 2-spindle turret which will turn automatically, and lower a pressure arm upon reaching the counter set. Simple, effective and highly productive. Suitable for clock-wise and anti-clockwise rewinding.

# **AUTOMATIC SLITTING**

Automatically positioned slitting knifes that are easy to control form the user-interface, including edge-trimming. Maximum of 10 knifes allows for a wide range of slitting possibilities. Optionally add manual razor blade also.