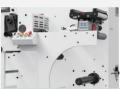

#### COUNTER

High-quality German-made counting sensor - extra accessories needed for clear-on-clear material.

# **AUTOMATIC SLITTING**

Automatically positioned slitting knifes that are easy to control form the user-interface, including edge-trimming. Maximum of 10 knifes allows for a wide range of slitting possibilities. Optionally add manual razor blade also.

# COUNTER

High-quality German-made counting sensor - extra accessories needed for transparent film material.