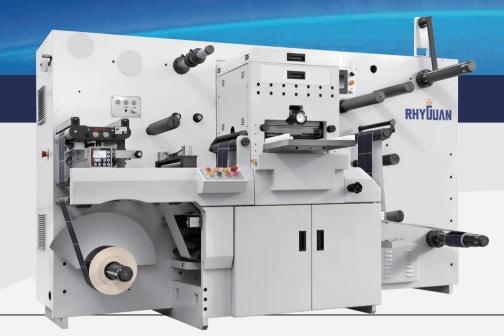

## KISS-330-SD/ HIGH-SPEED FLATBED DIE CUTTING MACHINE

High-speed flatbed die cutting machine with Rhyguan's special dancer paper feeding system, enabling impressive speeds of up to 120 m/min. Features laminator, sheeter, slitter etc.

| KISS-330-SD                  | AVAILABLE WIDTH: 330MM/420MM |
|------------------------------|------------------------------|
| Max Web Width                | 330mm                        |
| Max Speed                    | 120m/min                     |
| Max Unwinder dia.            | 700mm                        |
| Max Rewinder dia.            | 700mm                        |
| Min Slitting width           | 16mm                         |
| Accuracy of Adhesive Cutting | ±0.15mm                      |
| Air Supply                   | 0.4~0.6MPa                   |
| Total Motor Power            | 14KW                         |
| Dimension                    | 2800×1260×2005mm             |
| Weight                       | 2800KGS                      |