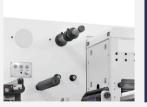

#### **SLITTING OPTIONS**

Add shear slitting knifes. Increase productivity with automatic shear slitting to control the knifes from the user-interface. Optional further automation and razorblades.

### FLATBED DIE-CUTTING

High speed precision flatbed die-cutting unit with maximum speed of 400 stamps/minute. It features a high-precision step-and-repeat of max 300mm for a high speed throughput of max speed of 120m/min. The Servo controlled die-cutting pressure, makes the module also suitable for