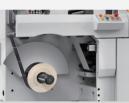

#### **UNWINDER & WEB GUIDING**

Unwinder with closed-loop tension control. Electronic web guide with ultrasonic edge guide sensor. 76 mm air expanding mandrel. Max diameter 700 mm - 1000 mm roll

#### **REWINDING OPTIONS**

Standard single rewind. Upgrade to dual rewind, or a semi-automatic turret for optimal productivity.