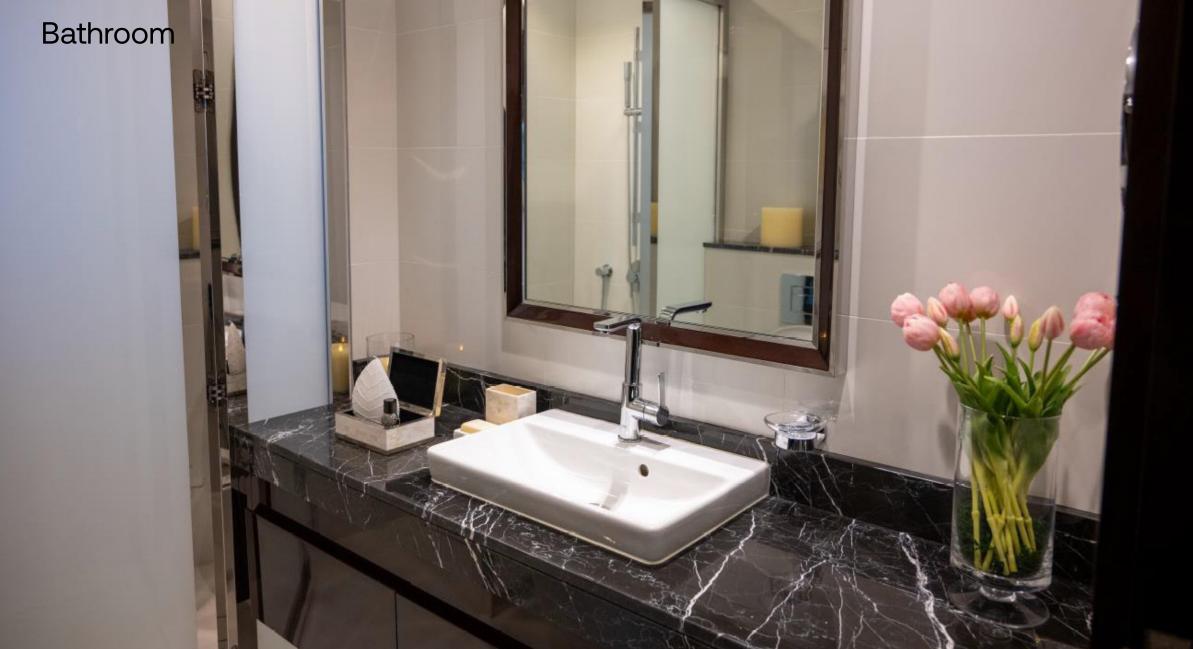

#### Bathroom

10mm Progressive Bottom Frosted to Top Clear Glass

Stainless Steel Frame