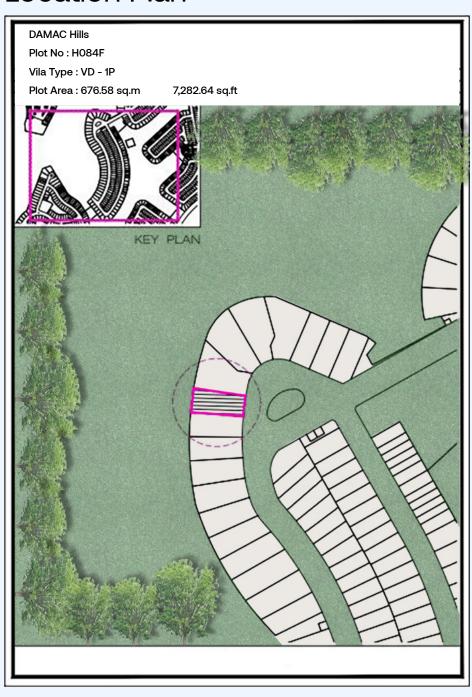

---------|-----------------|----------------|
| DEPOSIT     | 100     | Immediate       | AED 15,500,000 |

#### Disclaimer:

These charges are approximate values. It may be subject to change by the authorities. \*Land Registration Fee is %4 of the Price \*\* VAT will be charged at %5 of the price in case of Service Apartments.









# Material Highlights



Living & Dining

Tempered Clear Crystal Glass Railing



Marble Travertine Classic Polished Stone



#### Master Bedroom

Vinyl wall panel



Porcelain Tile



### Kitchen

Black Oak Wood Veneer



Kashmir White Granite Kitchen Countertop



#### Bathroom

10mm Progressive Bottom Frosted to Top Clear Glass



Stainless Steel Frame





# Unit Layout

#### Ground floor



First floor



\*Measurement is in meters

### Location Plan



### Plot Plan