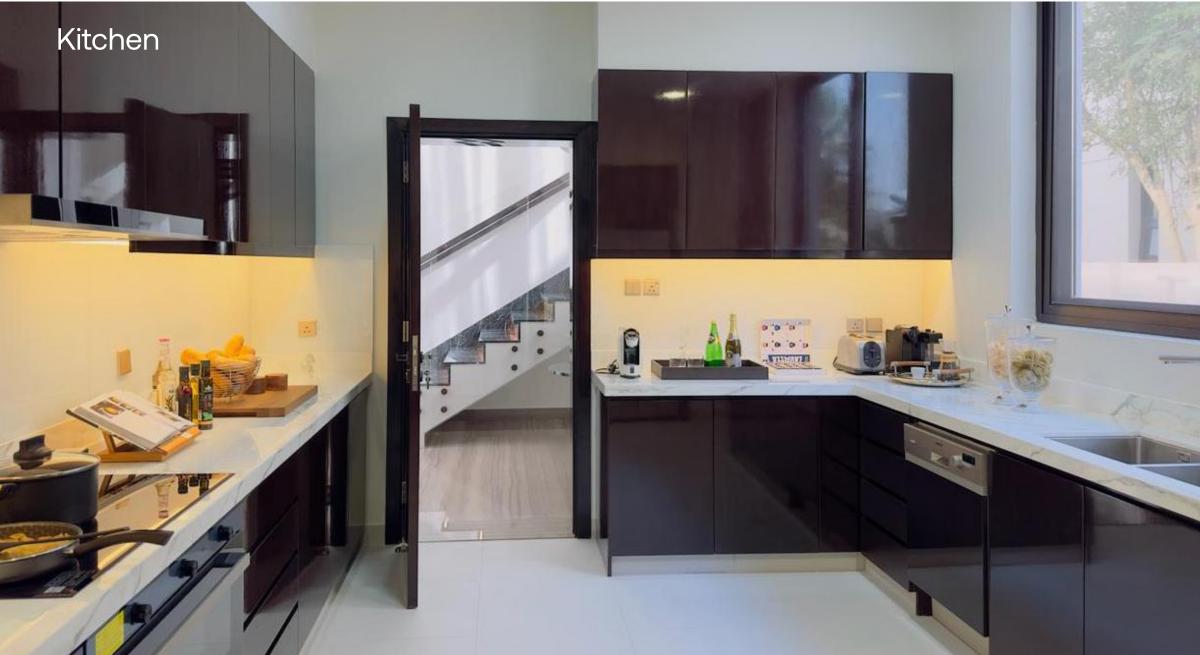

084F    | Title Deed (B)     |     |
|----------------------------------|-------------------|--------------------|-----|
| OQOOD Fee(C)                     | AED               | DSR Fees(D)        | AED |
| Other Fee(E)                     | N/A               | Plot Area (Sq.ft.) | AED |
| Total Fees to DLD<br>(A+B+C+D+E) | Golf Course Front |                    |     |

# Payment Plan:

| Description | Percent | Milestone Event | Amount         |
|-------------|---------|-----------------|----------------|
| DEPOSIT     | 100     | Immediate       | AED 15,500,000 |

#### Disclaimer:

These charges are approximate values. It may be subject to change by the authorities. \*Land Registration Fee is %4 of the Price \*\* VAT will be charged at %5 of the price in case of Service Apartments.









# Material Highlights



Living & Dining

Tempered Clear Crystal Glass Railing



Marble Travertine Classic Polished Stone



#### Master Bedroom

Vinyl wall panel



Porcelain Tile



### Kitchen

Black Oak Wood Veneer



Kashmir White Granite Kitchen Countertop



#### Bathroom

10mm Progressive Bottom Frosted to Top Clear Glass



Stainless Steel Frame





# Unit Layout

#### Ground floor



First floor



\*Measurement is in meters

### Location Plan



### Plot Plan