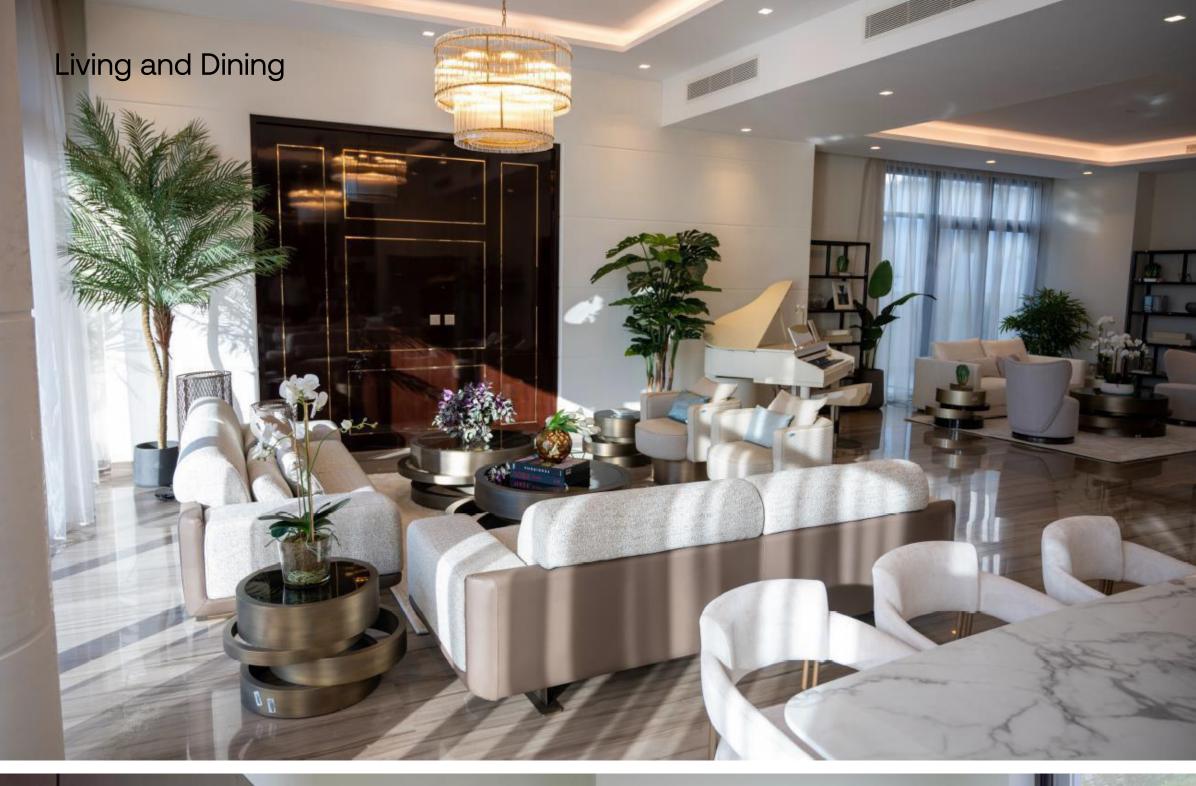

# Material Highlights

Living & Dining

Tempered Clear Crystal Glass Railing

Marble Travertine Classic Polished Stone