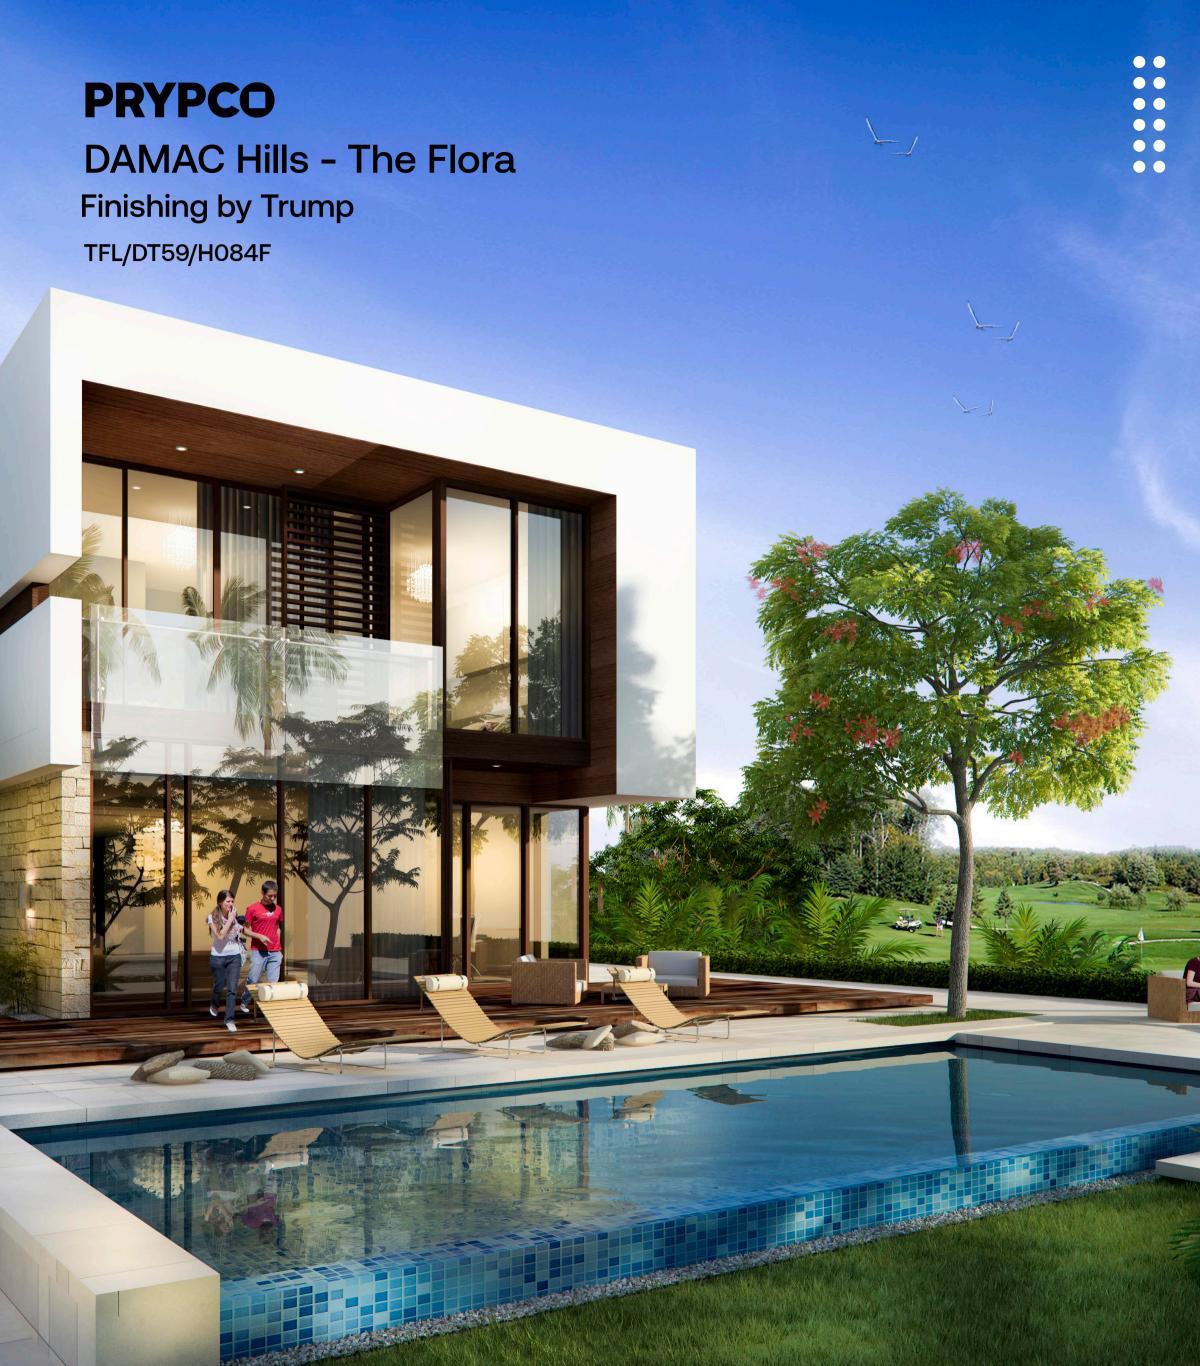

### Find the perfect blend of luxury and leisure at Trump villas and DAMAC Hills.

- **Sustainable Oasis:** 42M sqft community with diverse residences and social charm
- Night Golf Icon: Home to Trump International Golf Club, a global landmark offering night play
- Investor's Delight: Capital values double in 3 years, with off-plan villas soaring by 130%
- Trump Villas: Stunning standalone villas with unbeatable views of the 18-hole championship golf club

- Fully furnished villa: All furniture, accessories and bedding from brand Fendi
- Gold Standard Living: Trump's signature signifies superior quality and perfection, defining prestigious developments worldwide
- Exclusive Trump Estate: Limited edition villas, the epitome of sought-after living in DAMAC Hills

## Property Details:

| Product Name DAMAC HILLS - The Flora |                            | Gross Price   | AED 15,500,000             |  |
|--------------------------------------|----------------------------|---------------|----------------------------|--|
| Property Name                        | The Flora - Trump Finishes | VAT           | The Flora - Trump Finishes |  |
| Property Status                      | Ready                      | Net Price     | AED 15,500,000             |  |
| Anticipated Completion Date          | Ready                      | Permitted Use | Residential                |  |

### Unit Details:

| Unit      | TFL/DT59/H084F    | Bedrooms               | 5              |  |
|-----------|-------------------|------------------------|----------------|--|
| Unit Type | Residential       | Bedroom/<br>Villa Type | 5 BR           |  |
| Area      | 5,220.28 SFT      | Net Price              | AED 15,500,000 |  |
| View Type | Golf Course Front | Plot Area (Sq.ft.)     | 7282.65        |  |