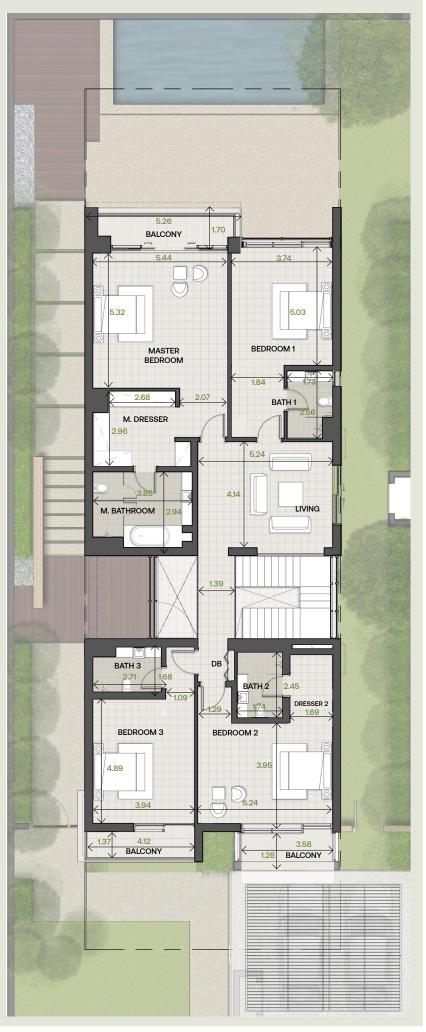

ilestone Event | Amount         |
|-------------|---------|-----------------|----------------|
| DEPOSIT     | 100     | Immediate       | AED 15,500,000 |

#### Disclaimer:

These charges are approximate values. It may be subject to change by the authorities. \*Land Registration Fee is %4 of the Price \*\* VAT will be charged at %5 of the price in case of Service Apartments.









# Material Highlights



Living & Dining

Tempered Clear Crystal Glass Railing



Marble Travertine Classic Polished Stone



#### Master Bedroom

Vinyl wall panel



Porcelain Tile



### Kitchen

Black Oak Wood Veneer



Kashmir White Granite Kitchen Countertop



#### Bathroom

10mm Progressive Bottom Frosted to Top Clear Glass



Stainless Steel Frame





# Unit Layout

#### Ground floor



First floor



\*Measurement is in meters

### Location Plan



### Plot Plan