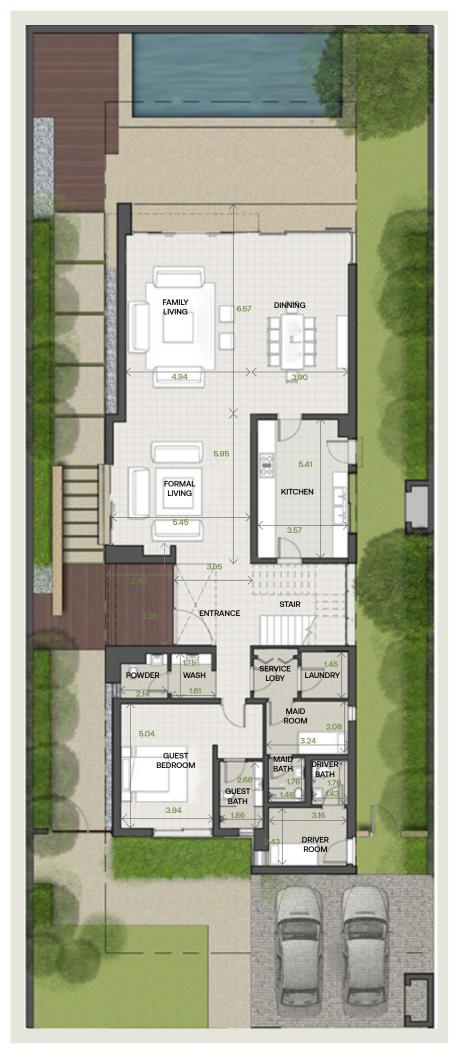

n | Percent | Milestone Event | Amount         |
|-------------|---------|-----------------|----------------|
| DEPOSIT     | 100     | Immediate       | AED 15,500,000 |

#### Disclaimer:

These charges are approximate values. It may be subject to change by the authorities. \*Land Registration Fee is %4 of the Price \*\* VAT will be charged at %5 of the price in case of Service Apartments.









# Material Highlights



Living & Dining

Tempered Clear Crystal Glass Railing



Marble Travertine Classic Polished Stone



#### Master Bedroom

Vinyl wall panel



Porcelain Tile



### Kitchen

Black Oak Wood Veneer



Kashmir White Granite Kitchen Countertop



#### Bathroom

10mm Progressive Bottom Frosted to Top Clear Glass



Stainless Steel Frame





# Unit Layout

#### Ground floor



First floor



\*Measurement is in meters

### Location Plan



### Plot Plan