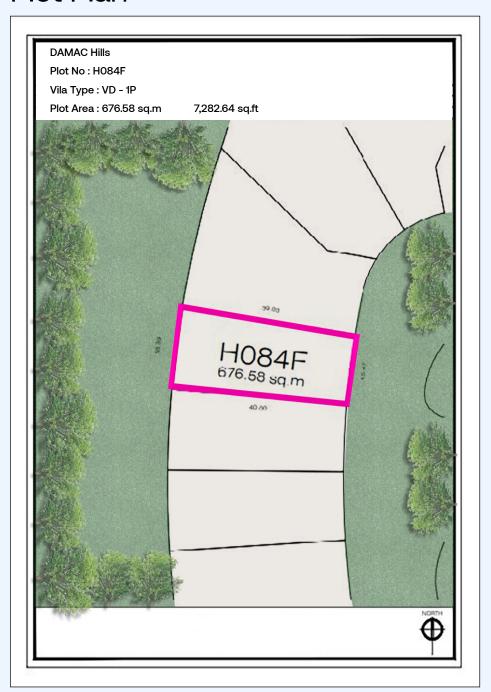

### Unit Details:

| Unit      | TFL/DT59/H084F    | Bedrooms               | 5              |  |
|-----------|-------------------|------------------------|----------------|--|
| Unit Type | Residential       | Bedroom/<br>Villa Type | 5 BR           |  |
| Area      | 5,220.28 SFT      | Net Price              | AED 15,500,000 |  |
| View Type | Golf Course Front | Plot Area (Sq.ft.)     | 7282.65        |  |