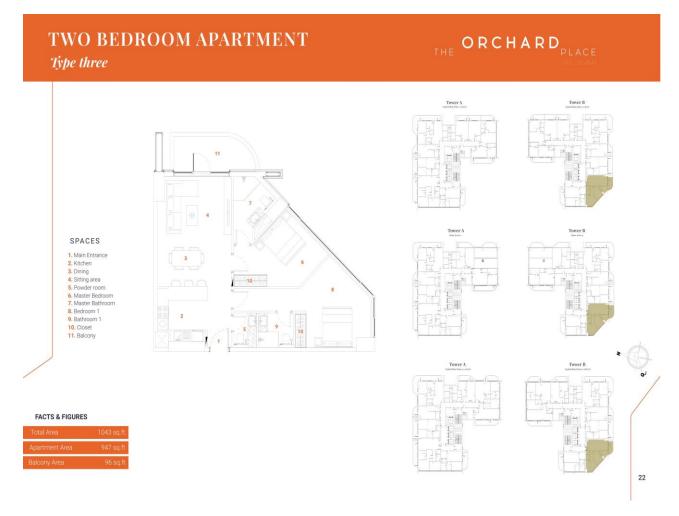

## **Unit Details**

UnitB-1807Bedrooms2 BRUnit TypeType 3Parking slot1Area1,007.57SFTBalcony Area(Sqft)79.85

View Type Park View