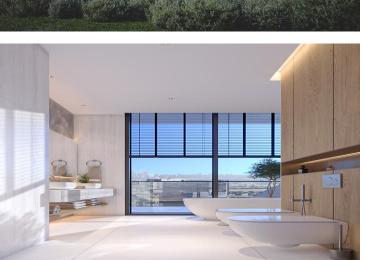

Master Bedroom — Floor laminate, hidden curtains roads, floor-to-ceiling windows, textile wallpaper, wood veneer L-shape wardrobe.

Mater Bathroom— High-quality materials and fixtures, ceramic tiling, wood veneer cabinetry, glass door shower, 2 wash basins, bide and free-standing bathtub

Mater Bathroom— High-quality materials and fixtures, ceramic tiling, wood veneer cabinetry, glass door shower, 2 wash basins, bide and free-standing bathtub

Bedroom — Floor laminate, hidden curtains roads, floor-to-ceiling windows, high-gloss wardrobe,

Bathroom – High-quality materials and fixtures, ceramic tiling, wood veneer cabinetry, glass door shower