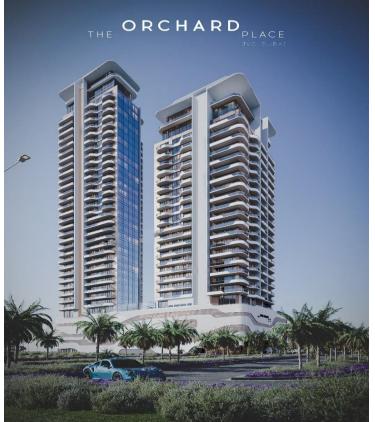

# THE ORCHARD PLACE

Thank you for your interest in our Properties. We believe the following projects would suit your requirements.

| Project           | Unit   | Bedroom Type       | View      | Bedrooms | Area         | Price               |
|-------------------|--------|--------------------|-----------|----------|--------------|---------------------|
| THE ORCHARD PLACE | B-1807 | Two bedroom type 3 | Park View | 2 BR     | 1,007.57 SFT | AED<br>1,452,339.44 |













## **Property Details**

Project Name THE ORCHARD PLACE Gross Price AED 1,452,339.44

Property Type Residential VAT N/A

Property Status Off-plan Net Price AED 1,452,339.44

Anticipated Completion Q3, 2026 Permitted use Residential

Date

## **Unit Details**

UnitB-1807Bedrooms2 BRUnit TypeType 3Parking slot1Area1,007.57SFTBalcony Area(Sqft)79.85

View Type Park View

# **Additional Charges**

Dubai Land Department 4% AED 58,093.58 Tittle Deed (B) AED 540

Other Fee AED 1,500 Total Fee AED 60,133.58

| Payment Plan      |            |                             |            |  |  |  |
|-------------------|------------|-----------------------------|------------|--|--|--|
| Installments      | Percentage | Milestone Event             | Amount AED |  |  |  |
| Booking Fee       |