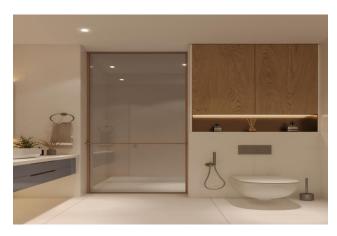

Living & Dining – Open space with ample sunlight, with comfortable sitting arrangement with TV cabinet, kitchen island for dining and separate dining area.

Bathroom – High-quality materials and fixtures, ceramic tiling, wood veneer cabinetry

Master Bedroom — Floor laminate, hidden curtains roads, floor-to-ceiling windows, textile wallpaper, wood veneer L-shape wardrobe.

Mater Bathroom— High-quality materials and fixtures, ceramic tiling, wood veneer cabinetry, glass door shower, 2 wash basins, bide and free-standing bathtub

Mater Bathroom— High-quality materials and fixtures, ceramic tiling, wood veneer cabinetry, glass door shower, 2 wash basins, bide and free-standing bathtub

Bedroom — Floor laminate, hidden curtains roads, floor-to-ceiling windows, high-gloss wardrobe,

Bathroom – High-quality materials and fixtures, ceramic tiling, wood veneer cabinetry, glass door shower