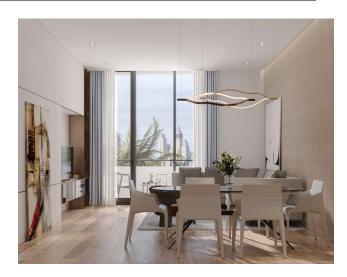

Living & Dining – Open space with ample sunlight, with comfortable sitting arrangement with TV cabinet, kitchen island for dining and separate dining area.

Bathroom – High-quality materials and fixtures, ceramic tiling, wood veneer cabinetry