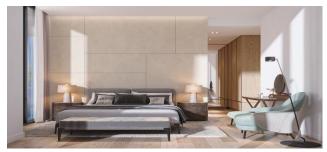

Master Bedroom — Floor laminate, hidden curtains roads, floor-to-ceiling windows, textile wallpaper, wood veneer L-shape wardrobe.

Mater Bathroom— High-quality materials and fixtures, ceramic tiling, wood veneer cabinetry, glass door shower, 2 wash basins, bide and free-standing bathtub