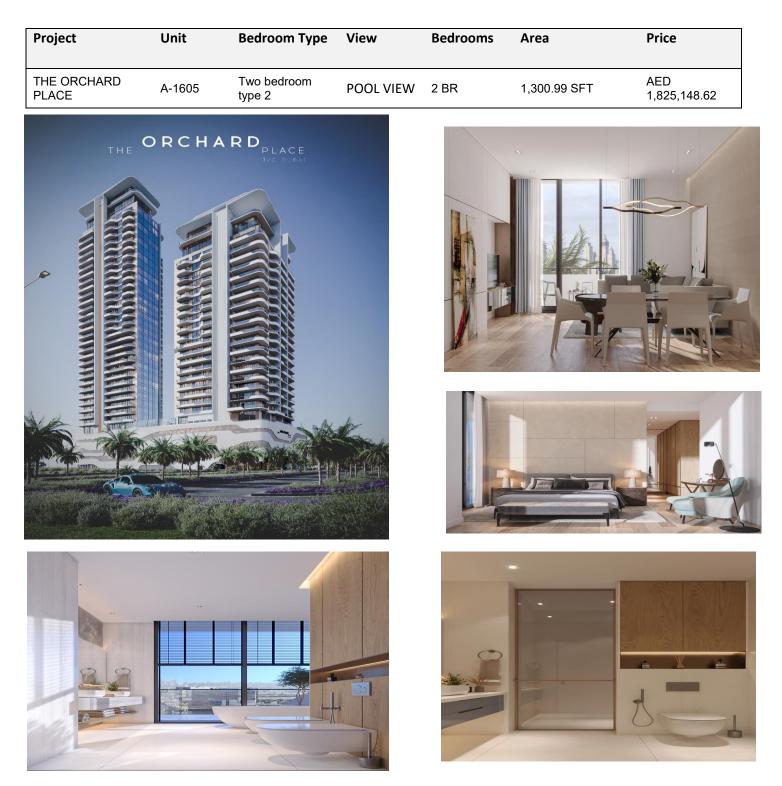

#### **Property Details**

| Project Name<br>Property Type<br>Property Status<br>Anticipated Completion<br>Date | THE ORCHARD PLACE<br>Residential<br>Off-plan<br>Q3, 2026 | Gross Price<br>VAT<br>Net Price<br>Permitted use | AED 1,825,148.62<br>N/A<br>AED 1,825,148.62<br>Residential |
|------------------------------------------------------------------------------------|----------------------------------------------------------|--------------------------------------------------|------------------------------------------------------------|
| Unit Details                                                                       |                                                          |                                                  |                                                            |
| Unit                                                                               | A-1605                                                   | Bedrooms                                         | 2 BR                                                       |
| Unit Type                                                                          | Туре 2                                                   | Parking slot                                     | 1                                                          |
| Area                                                                               | 1,300.99SFT                                              | Balcony Area(Sqft)                               | 330.85                                                     |
| View Type                                                                          | POOL VIEW                                                |                                                  |                                                            |
| Additional Charges                                                                 |                                                          |                                                  |                                                            |
| Dubai Land Department 4%                                                           | AED 73,005.94                                            | Tittle Deed (B)                                  | AED 540                                                    |
| Other Fee                                                                          | AED 1,500                                                |                                                  |                                                            |
| Total Fee                                                                          | AED 75,045.94                                            |                                                  |                                                            |

#### **Apartment Figures:**

Floor — Wooden Laminate

Kitchen - Inbuilt appliances (stove, oven, dishwasher, free-standing refrigerator), sintered stone on the countertop and «working» wall, semi-matt paint, wood veneered decorative shelves.

Living & Dining – Open space with ample sunlight, with comfortable sitting arrangement with TV cabinet, kitchen island for dining and separate dining area.

Bathroom – High-quality materials and fixtures, ceramic tiling, wood veneer cabinetry

Master Bedroom — Floor laminate, hidden curtains roads, floor-to-ceiling windows, textile wallpaper, wood veneer L-shape wardrobe.

Mater Bathroom— High-quality materials and fixtures, ceramic tiling, wood veneer cabinetry, glass door shower, 2 wash basins, bide and free-standing bathtub

Mater Bathroom— High-quality materials and fixtures, ceramic tiling, wood veneer cabinetry, glass door shower, 2 wash basins, bide and free-standing bathtub

Bedroom — Floor laminate, hidden curtains roads, floor-to-ceiling windows, high-gloss wardrobe,

Bathroom – High-quality materials and fixtures, ceramic tiling, wood veneer cabinetry, glass door shower