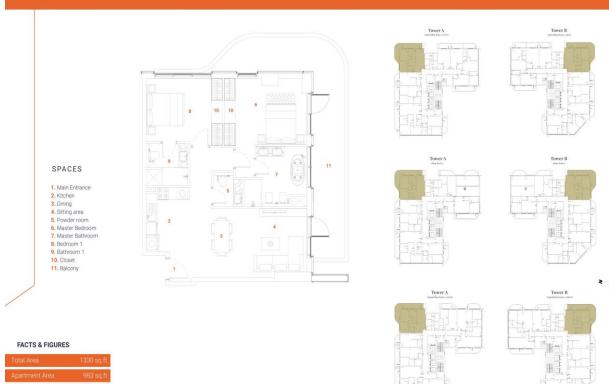

## TWO BEDROOM APARTMENT

Type two

#### **Apartment Figures:**

Floor — Wooden Laminate

Kitchen - Inbuilt appliances (stove, oven, dishwasher, free-standing refrigerator), sintered stone on the countertop and «working» wall, semi-matt paint, wood veneered decorative shelves.

Living & Dining – Open space with ample sunlight, with comfortable sitting arrangement with TV cabinet, kitchen island for dining and separate dining area.

Bathroom – High-quality materials and fixtures, ceramic tiling, wood veneer cabinetry

Master Bedroom — Floor laminate, hidden curtains roads, floor-to-ceiling windows, textile wallpaper, wood veneer L-shape wardrobe.

Mater Bathroom— High-quality materials and fixtures, ceramic tiling, wood veneer cabinetry, glass door shower, 2 wash basins, bide and free-standing bathtub

Mater Bathroom— High-quality materials and fixtures, ceramic tiling, wood veneer cabinetry, glass door shower, 2 wash basins, bide and free-standing bathtub

Bedroom — Floor laminate, hidden curtains roads, floor-to-ceiling windows, high-gloss wardrobe,

Bathroom – High-quality materials and fixtures, ceramic tiling, wood veneer cabinetry, glass door shower