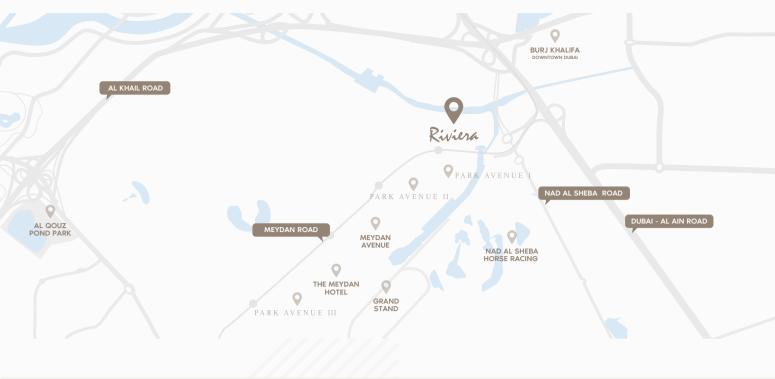

## A LUCRATIVE INVESTMENT OPPORTUNITY

- Over 1 million sq. ft of leisure space
- Thousands of visitor parking spaces
- Outstanding visibility due to large roads and wide walkways
- Exceptional connectivity to Dubai's largest highways
- A cultural and lifestyle hotspot with families

- A beautiful lagoon with a beach promenade.
- A variety of F&B outlets including cafes, restaurants, convenience stores and shops
- High ROI potential

Retail units suitable for F&B, convenience, health & beauty, lifestyle and more. Status: Under construction & completing soon.