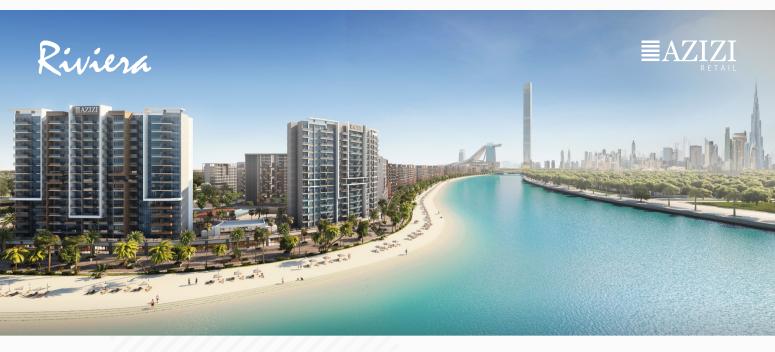

## RETAIL IN RIVIERA, MBR CITY

Meydan is the visionary concept of His Highness Sheikh Mohammed bin Rashid Al Maktoum, UAE Vice President, Prime Minister and Ruler of Dubai. Mohammed Bin Rashid City spans more than 54 million square feet and is set to become one of the largest and most significant lifestyle destinations in the heart of new Dubai.

## **KEY FEATURES**

- Located in Meydan, MBR City
- Retail outlet sizes range from 250–3,800 sq. ft
  Choose from a variety of units for F&B, shops and convenience stores
- Riviera features around 15,000 residential units across four phases
- A beautiful crystal lagoon spanning 2.7 km with a private beach
- Once completed, Riviera will be home to over 20,000 residents
- MBR City once fully completed will be home to over 35,000 properties
- Retailers will benefit from access to the community management application to market their products and services to residents directly

- A beautiful lagoon with a beach promenade.
- A variety of F&B outlets including cafes, restaurants, convenience stores and shops
- High ROI potential

Retail units suitable for F&B, convenience, health & beauty, lifestyle and more. Status: Under construction & completing soon.