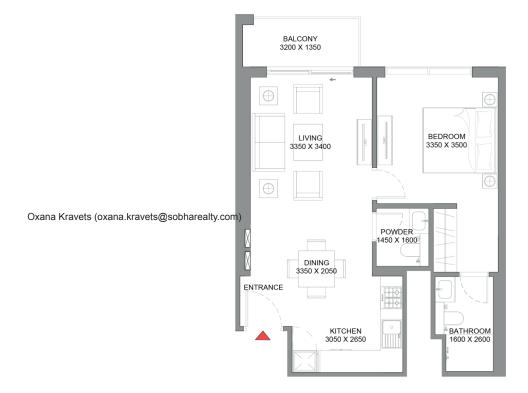

# 1 BEDROOM APARTMENT TYPE A

#### **Total Saleable Area**

SUITE= 642 SQFT BALCONY= 54 SQFT TOTAL = 696 SQFT

Jan 23,2024 04:54 PM

Disclaimer: 1. All dimensions are in metric, measured to wall finishes. 2. All materials, dimensions & drawings are approximate. 3. Information is subject to change without notice, at developer's absolute discretion. 4. Actual area may vary from the stated area. 5. Drawing are not to scale. 6. All images used are for illustrative purpose only and do not represent the actual size, features, specifications, fittings and furnishings. 7. The developer reserves the right to make revisions/ alterations, at its absolute discretion, without my liability whatsoever.