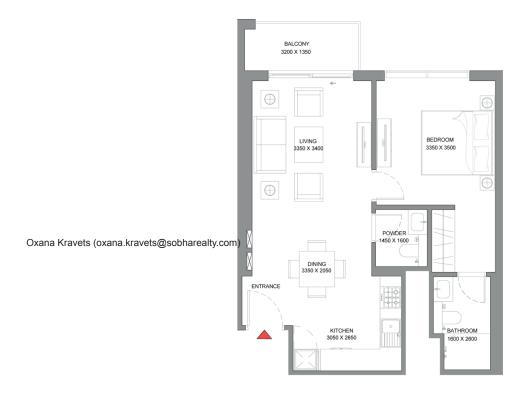

# 1 BEDROOM APARTMENT TYPE A

#### **Total Saleable Area**

SUITE= 642 SQFT BALCONY= 54 SQFT TOTAL = 696 SQFT

Jan 23,2024 04:51 PM

Disclaimer: 1. All dimensions are in metric, measured to wall finishes, 2. All materials, dimensions & drawings are approximate. 3. Information is subject to change without notice, at developer's absolute discretion. 4. Actual area may vary from the stated area. 5. Drawing are not to scale. 6. All images used are for illustrative purpose only and do not represent the actual size, features, specifications, fittings and furnishings. 7. The developer reserves the right to make revisions/ alterations, at its absolute discretion, without any liability whatsoever.