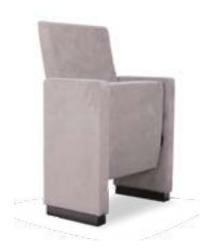

# TIAGO CARMEN

TIAG0

FOSCA

A line of comfortable, fully upholstered armchairs whose unique character is highlighted by beech armrests covers. They can be made of wood that matches the colour of the hall. The natural material is pleasant to the touch and ensures comfortable support.

## Tiago Carmen LB

Tiago Carmen LB with a tilting backrest

<sup>\*</sup> Particular dimensions can be individually adjusted to a given project. All dimensions are in centimetres.

The Fosca line is characterised by a high and very comfortable armchair backrest. The armchair also looks impressive as a fully upholstered version. The most eye-catching elements of the line are the rounded armrests.