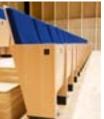

The most characteristic feature of the Tiago line is its elegant yet simple and light form. Thanks to a wide range of upholstery fabrics, it is possible to give the armchairs a classic or modern look. An interesting effect can be achieved by combining the upholsteries with wooden elements. The armchair width is adjusted individually to the requirements of a particular space. It is possible to equip the armchair with a tilting backrest that provides users with greater freedom of movement. An additional option worth considering is a special panel that improves the acoustic parameters of the armchair.

The Tiago armchairs have been designed in four different versions, which allows for adjusting the offer to the requirements of a particular facility and the expectations of the customer. Thanks to a wide range of details, the Tiago armchairs can match every space, regardless of its size and character. They are a perfect choice both for small modern buildings and spacious traditional facilities.