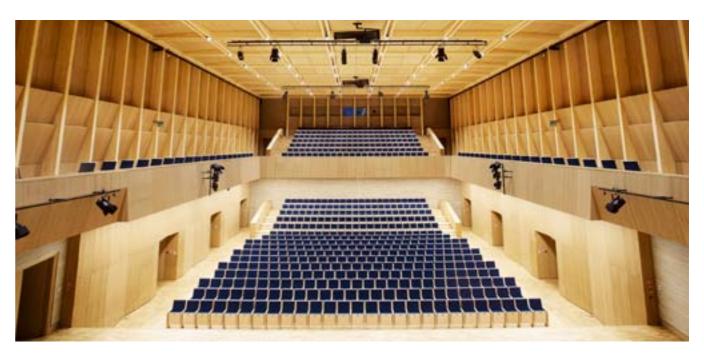

The Tiago armchair family comprises four seating lines designed by the Charaziak Design Studio. Stanisław Charaziak's great experience and unique talent have enabled him to design a well-thought out and intelligent product, which can be used to create unusual and harmonious arrangements.

The Tiago armchairs have been designed in four different versions, which allows for adjusting the offer to the requirements of a particular facility and the expectations of the customer. Thanks to a wide range of details, the Tiago armchairs can match every space, regardless of its size and character. They are a perfect choice both for small modern buildings and spacious traditional facilities.