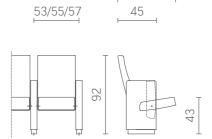

#### DIMENSIONS\*:

Tiago Aida LB

Tiago Aida HB

Tiago A with a tilting backrest

#### Tiago A with a desktop

<sup>\*</sup> Particular dimensions can be individually adjusted to a given project. All dimensions are in centimetres.

The Etudia line provides simple forms and exclusive wooden finishing elements. The back edge of the armchair leg and the backrest create one line that rises above the backrest cushion. Both the plywood legs and the backrest can be covered with a natural veneer, which gives the armchair an unusual and prestigious look.