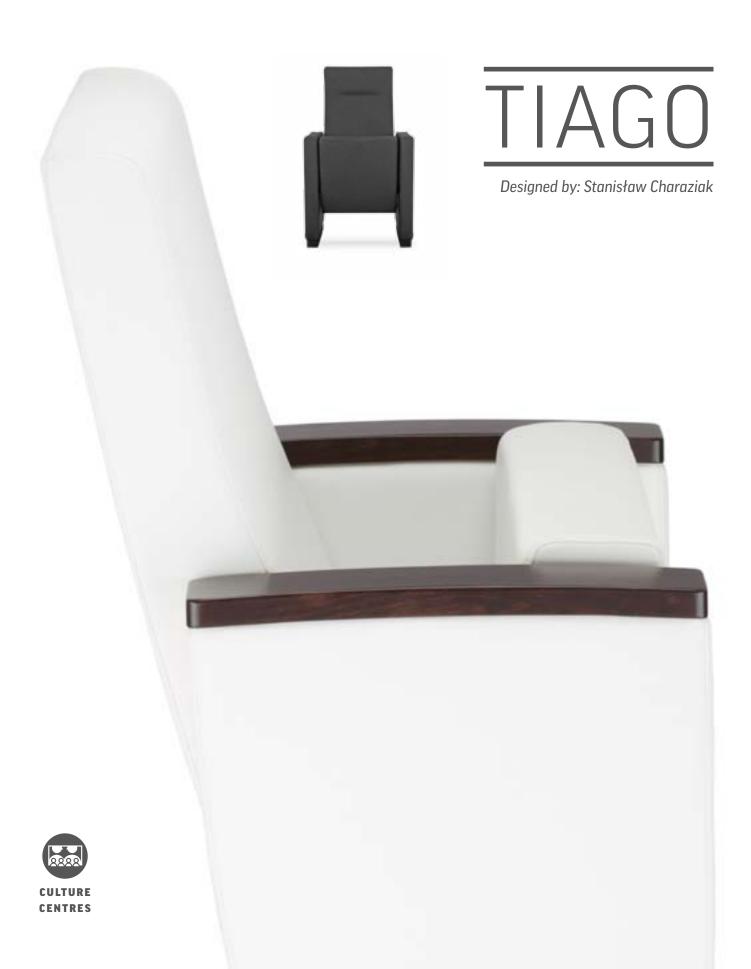

The Tiago armchair family comprises four seating lines designed by the Charaziak Design Studio. Stanisław Charaziak's great experience and unique talent have enabled him to design a well-thought out and intelligent product, which can be used to create unusual and harmonious arrangements.

The most characteristic feature of the Tiago line is its elegant yet simple and light form. Thanks to a wide range of upholstery fabrics, it is possible to give the armchairs a classic or modern look. An interesting effect can be achieved by combining the upholsteries with wooden elements. The armchair width is adjusted individually to the requirements of a particular space. It is possible to equip the armchair with a tilting backrest that provides users with greater freedom of movement. An additional option worth considering is a special panel that improves the acoustic parameters of the armchair.

The Tiago armchairs have been designed in four different versions, which allows for adjusting the offer to the requirements of a particular facility and the expectations of the customer. Thanks to a wide range of details, the Tiago armchairs can match every space, regardless of its size and character. They are a perfect choice both for small modern buildings and spacious traditional facilities.