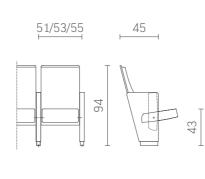

#### DIMENSIONS\*:

Tiago Aida LB

Tiago Aida HB

Tiago A with a tilting backrest