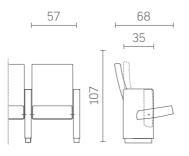

#### DIMENSIONS\*:

Tiago Aida LB

Tiago Aida HB

Tiago A with a tilting backrest