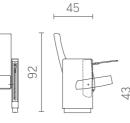

#### DIMENSIONS\*:

Tiago Aida LB

Tiago Aida HB

Tiago A with a tilting backrest