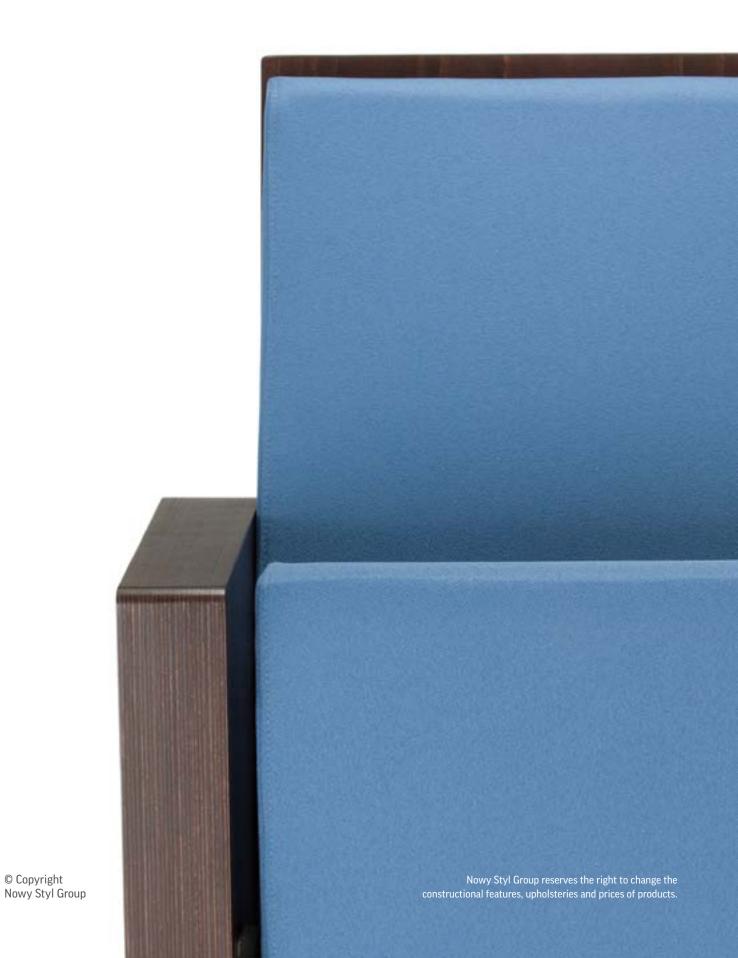

# TIAGO ETIUDA

A classic line of fully upholstered chairs with a characteristic rectangular leg. These models can be equipped with a fixed or tilting backrest. The armchairs are also available with a foldable desktop that has an anti-panic function, which can be hidden inside a leg.