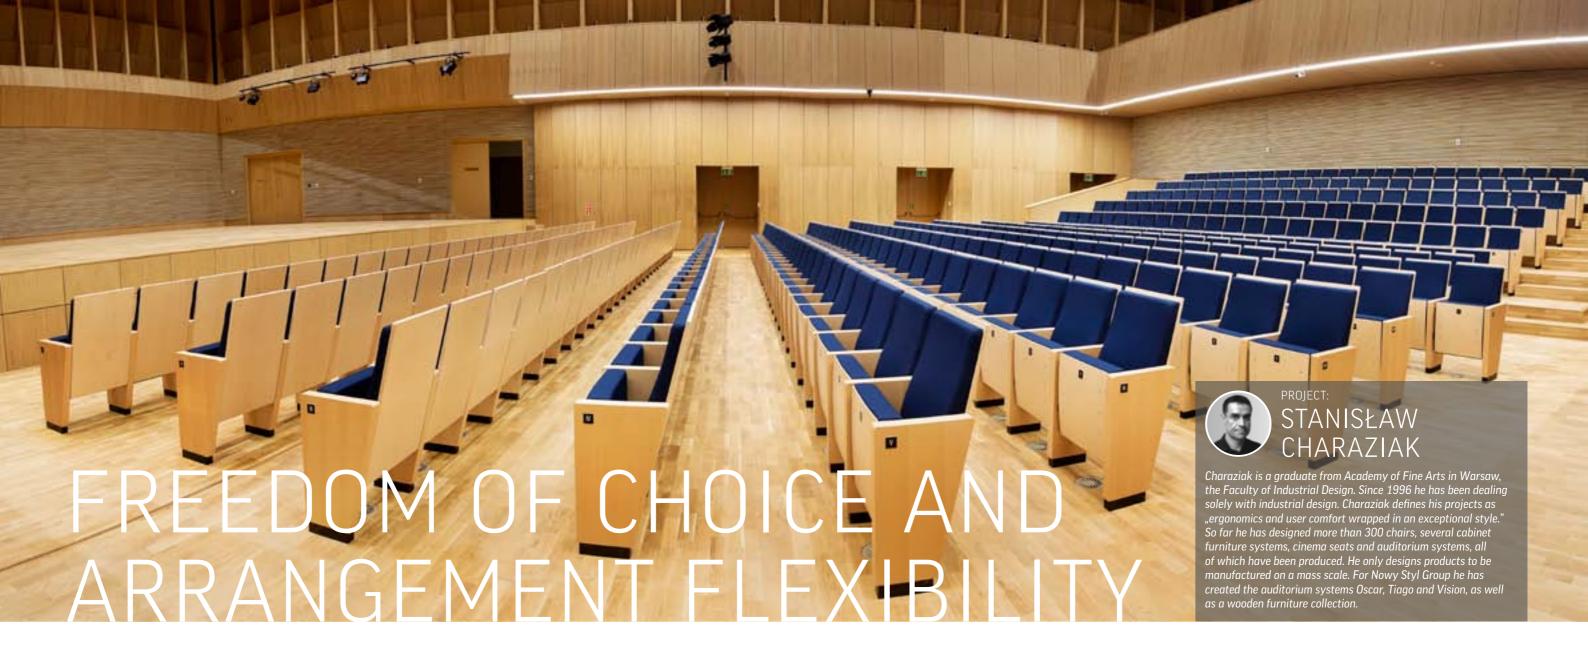

The Tiago armchair family comprises four seating lines designed by the Charaziak Design Studio. Stanisław Charaziak's great experience and unique talent have enabled him to design a well-thought out and intelligent product, which can be used to create unusual and harmonious arrangements.

The Tiago armchairs have been designed in four different versions, which allows for adjusting the offer to the requirements of a particular facility and the expectations of the customer. Thanks to a wide range of details, the Tiago armchairs can match every space, regardless of its size and character. They are a perfect choice both for small modern buildings and spacious traditional facilities.