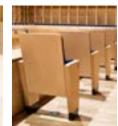

The most characteristic feature of the Tiago line is its elegant yet simple and light form. Thanks to a wide range of upholstery fabrics, it is possible to give the armchairs a classic or modern look. An interesting effect can be achieved by combining the upholsteries with wooden elements. The armchair width is adjusted individually to the requirements of a particular space. It is possible to equip the armchair with a tilting backrest that provides users with greater freedom of movement. An additional option worth considering is a special panel that improves the acoustic parameters of the armchair.

The Tiago armchairs have been designed in four different versions, which allows for adjusting the offer to the requirements of a particular facility and the expectations of the customer. Thanks to a wide range of details, the Tiago armchairs can match every space, regardless of its size and character. They are a perfect choice both for small modern buildings and spacious traditional facilities.