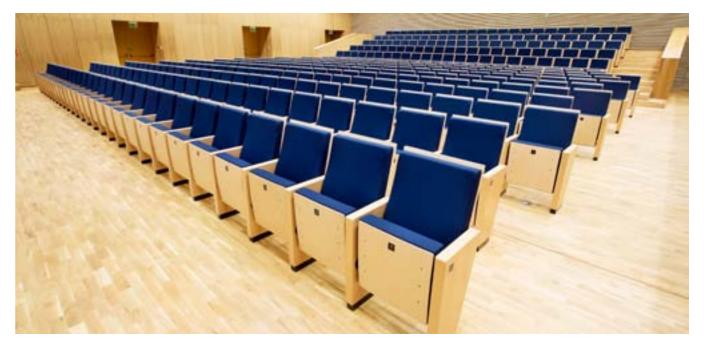

The most characteristic feature of the Tiago line is its elegant yet simple and light form. Thanks to a wide range of upholstery fabrics, it is possible to give the armchairs a classic or modern look. An interesting effect can be achieved by combining the upholsteries with wooden elements. The armchair width is adjusted individually to the requirements of a particular space. It is possible to equip the armchair with a tilting backrest that provides users with greater freedom of movement. An additional option worth considering is a special panel that improves the acoustic parameters of the armchair.

The Tiago armchairs have been designed in four different versions, which allows for adjusting the offer to the requirements of a particular facility and the expectations of the customer. Thanks to a wide range of details, the Tiago armchairs can match every space, regardless of its size and character. They are a perfect choice both for small modern buildings and spacious traditional facilities.