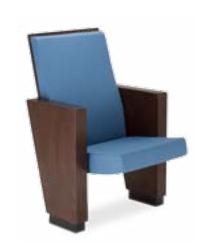

# TIAGO CARMEN

TIAG0

FOSCA

A line of comfortable, fully upholstered armchairs whose unique character is highlighted by beech armrests covers. They can be made of wood that matches the colour of the hall. The natural material is pleasant to the touch and ensures comfortable support.