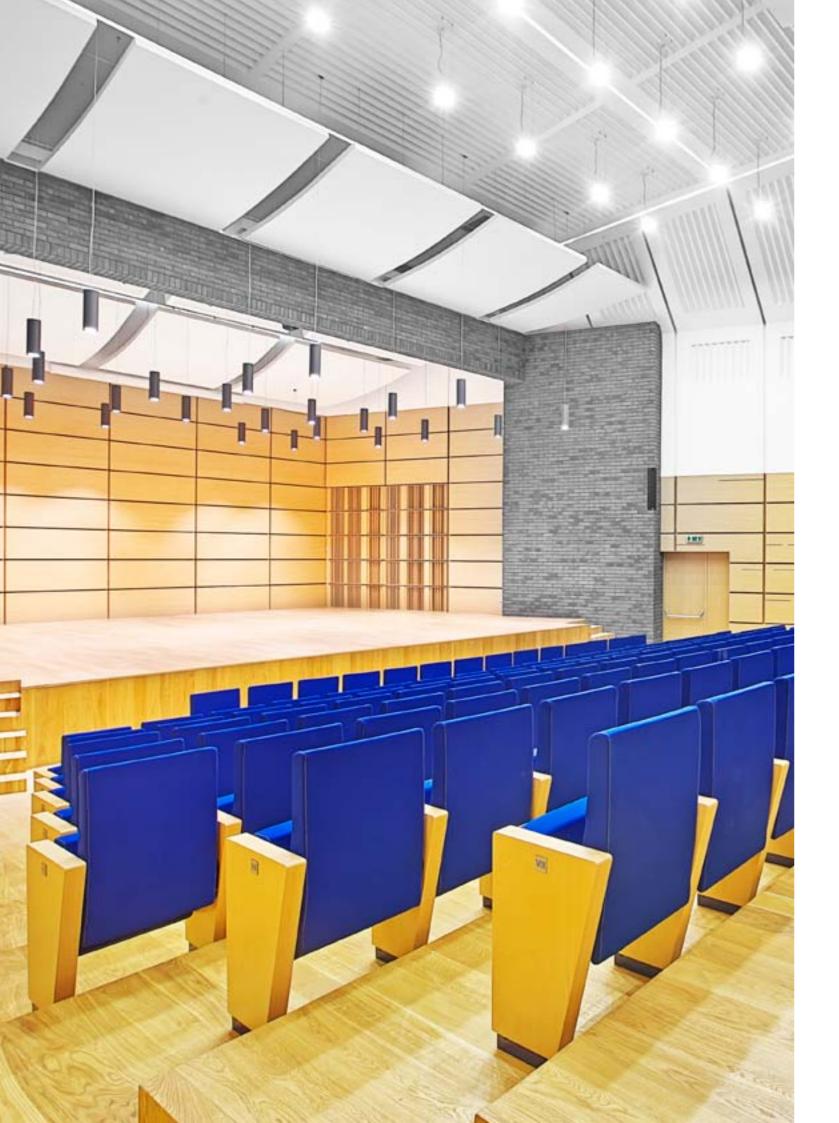

The Tiago armchair family comprises four seating lines designed by the Charaziak Design Studio. Stanisław Charaziak's great experience and unique talent have enabled him to design a well-thought out and intelligent product, which can be used to create unusual and harmonious arrangements.

The Tiago armchairs have been designed in four different versions, which allows for adjusting the offer to the requirements of a particular facility and the expectations of the customer. Thanks to a wide range of details, the Tiago armchairs can match every space, regardless of its size and character. They are a perfect choice both for small modern buildings and spacious traditional facilities.